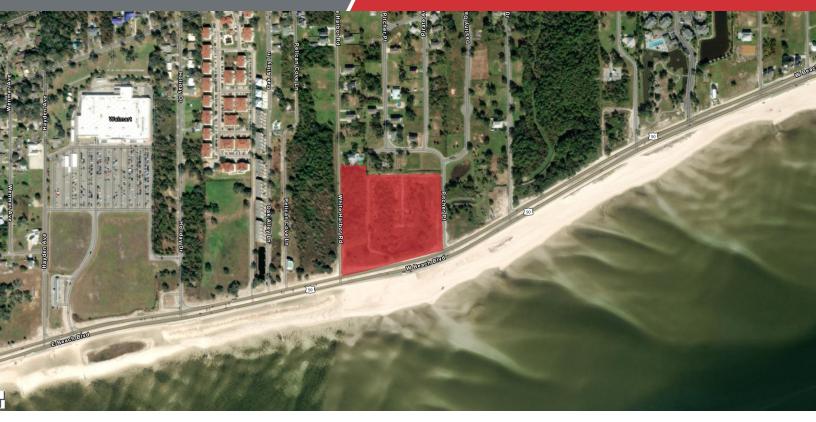

# 10 Acres Beachfront Development Site Long Beach, MS

0 West Beach Blvd Long Beach, Mississippi 39560

### **Property Overview**

The property is a 10 acre beachfront development site, frontage directly on W Beach Blvd with approximately 17,000 VPD. Zoned C2B - Beachfront Commercial for mixed-use commercial and residential, including condominiums, apartments, offices, entertainment complexes and restaurants. This property offers limitless development and potential. Adjacent to the 10 acres, Long Beach Townhomes development consisting of 30 townhomes, is currently under construction.

### **Property Highlights**

- 10 Acres Beachfront
- · Highly Visible
- 17,000 VPD (W. Beach Blvd)
- Excellent Location for Residential and Commercial

### **Location Description**

Located on W. Beach Blvd. in Long Beach, MS. Highly visible and approximately 17,000 VPD on W. Beach Blvd. The property is 5 miles from Long Beach Downtown.