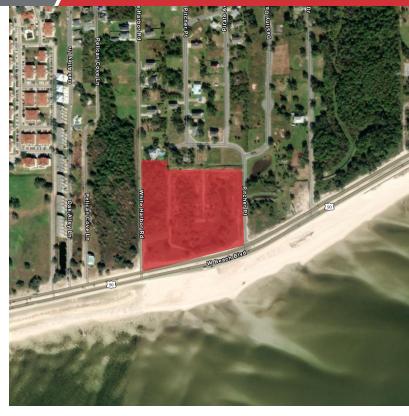

### **Property Overview**

The property is a 10 acre beachfront development site, frontage directly on W Beach Blvd with approximately 17,000 VPD. Zoned C2B - Beachfront Commercial for mixed-use commercial and residential, including condominiums, apartments, offices, entertainment complexes and restaurants. This property offers limitless development and potential. Adjacent to the 10 acres, Long Beach Townhomes development consisting of 30 townhomes, is currently under construction.

### **Property Highlights**

- 10 Acres Beachfront
- · Highly Visible
- 17,000 VPD (W. Beach Blvd)
- Excellent Location for Residential and Commercial

### **Location Description**

Located on W. Beach Blvd. in Long Beach, MS. Highly visible and approximately 17,000 VPD on W. Beach Blvd. The property is 5 miles from Long Beach Downtown.