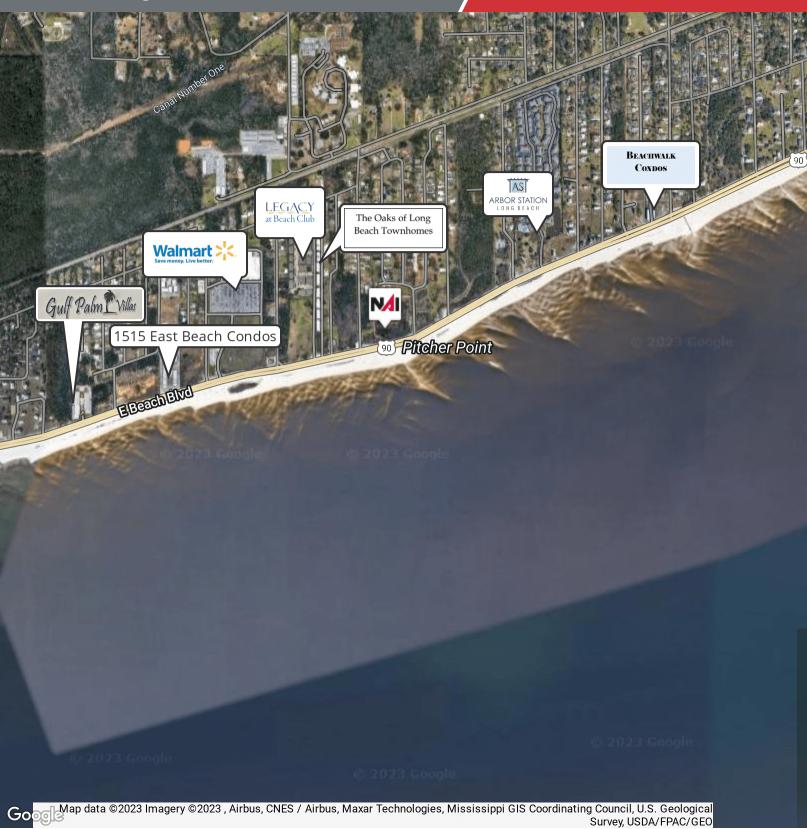

### **Location Description**

Located on W. Beach Blvd. in Long Beach, MS. Highly visible and approximately 17,000 VPD on W. Beach Blvd. The property is 5 miles from Long Beach Downtown.

#### **Location Details**

| Gulfport-Biloxi International<br>Airport | 10 Miles  |
|------------------------------------------|-----------|
| Keesler Air Force Base                   | 15 Miles  |
| Gulfport Seabee Base                     | 3 Miles   |
| Port of Gulfport                         | 4 Miles   |
| Biloxi Casionos                          | 16 Miles  |
| Stennis Space Center                     | 22 Miles  |
| New Orleans, LA                          | 72 Miles  |
| Mobile, AL                               | 79 Miles  |
| Jackson, MS                              | 162 Miles |
| Bay St. Louis, MS                        | 13 Miles  |
| Biloxi, MS                               | 16 Miles  |
| Ocean Springs, MS                        | 21 Miles  |
|                                          |           |