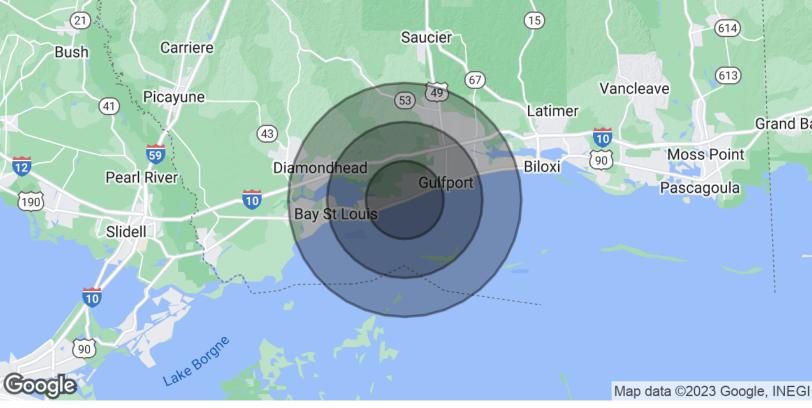

#### **Location Details**

| Gulfport-Biloxi International<br>Airport | 10 Miles  |
|------------------------------------------|-----------|
| Keesler Air Force Base                   | 15 Miles  |
| Gulfport Seabee Base                     | 3 Miles   |
| Port of Gulfport                         | 4 Miles   |
| Biloxi Casionos                          | 16 Miles  |
| Stennis Space Center                     | 22 Miles  |
| New Orleans, LA                          | 72 Miles  |
| Mobile, AL                               | 79 Miles  |
| Jackson, MS                              | 162 Miles |
| Bay St. Louis, MS                        | 13 Miles  |
| Biloxi, MS                               | 16 Miles  |
| Ocean Springs, MS                        | 21 Miles  |
|                                          |           |

# MAIUCR Properties NAISawyer

For Sale 10 Acres | \$1,500,000 Land Development

| 20.500    |                                                                     | 15 Miles                                                                                |
|-----------|---------------------------------------------------------------------|-----------------------------------------------------------------------------------------|
| 29,502    | 82,847                                                              | 178,167                                                                                 |
| 39.3      | 39.3                                                                | 39.3                                                                                    |
| 36.5      | 37.4                                                                | 37.5                                                                                    |
| 42.4      | 41.9                                                                | 41.6                                                                                    |
| 5 Miles   | 10 Miles                                                            | 15 Miles                                                                                |
| 13,625    | 39,570                                                              | 85,700                                                                                  |
| 2.2       | 2.1                                                                 | 2.1                                                                                     |
| \$56,864  | \$53,126                                                            | \$57,179                                                                                |
| \$133,270 | \$145,710                                                           | \$165,721                                                                               |
|           | 39.3<br>36.5<br>42.4<br><b>5 Miles</b><br>13,625<br>2.2<br>\$56,864 | 39.3 39.3 36.5 37.4 42.4 41.9  5 Miles 10 Miles 13,625 39,570 2.2 2.1 \$56,864 \$53,126 |