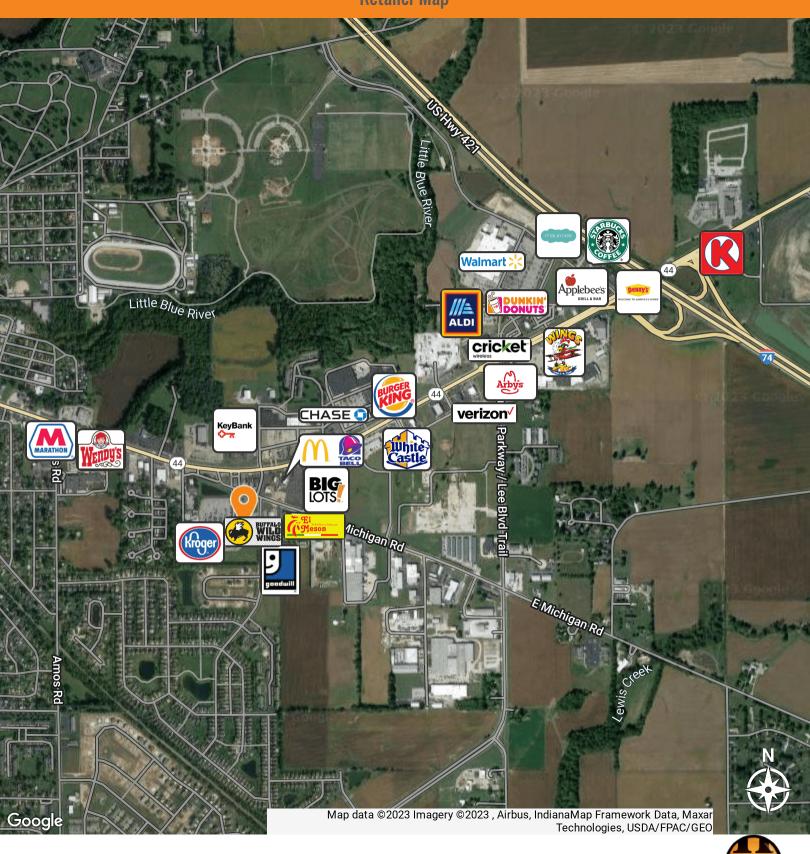

-|--|--|
| Lease Type:   | NNN           |  |  |
| Available SF: | 5,020 SF      |  |  |
| Market:       | Indianapolis  |  |  |
| Submarket:    | Shelby County |  |  |

#### **PROPERTY OVERVIEW**

Formerly Buffalo Wild Wings, this prime corner location in the Kroger Plaza Shopping Center provides 5,020 SF of restaurant space along with outdoor seating and plenty of parking for employees and guests. Call today for a private tour!

| DEMOGRAPHICS      | 1 MILE   | 3 MILES  | 5 MILES  |
|-------------------|----------|----------|----------|
| Total Households  | 1,991    | 8,930    | 10,861   |
| Total Population  | 4,442    | 19,446   | 23,964   |
| Average HH Income | \$57,161 | \$57,727 | \$59,200 |



# 1621 East Michigan Road

Shelbyville, IN 46176

## **FOR LEASE**

**Retailer Map**