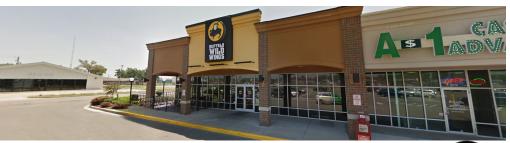

#### **PROPERTY OVERVIEW**

Formerly Buffalo Wild Wings, this prime corner location in the Kroger Plaza Shopping Center provides 5,020 SF of restaurant space along with outdoor seating and plenty of parking for employees and guests. Call today for a private tour!