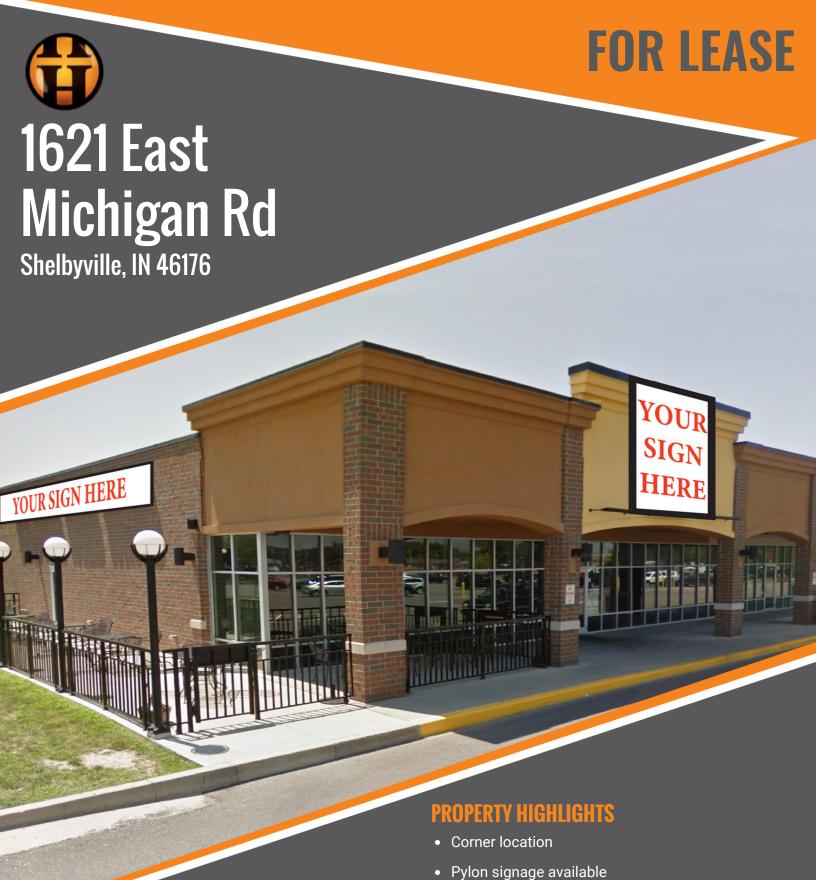

# 1621 East Michigan Road

Shelbyville, IN 46176

### **FOR LEASE**

- r from orginage ava
- 500 parking spaces
- Conveniently located near IN-44 on the East side of Shelbyville

www.Halakar.com