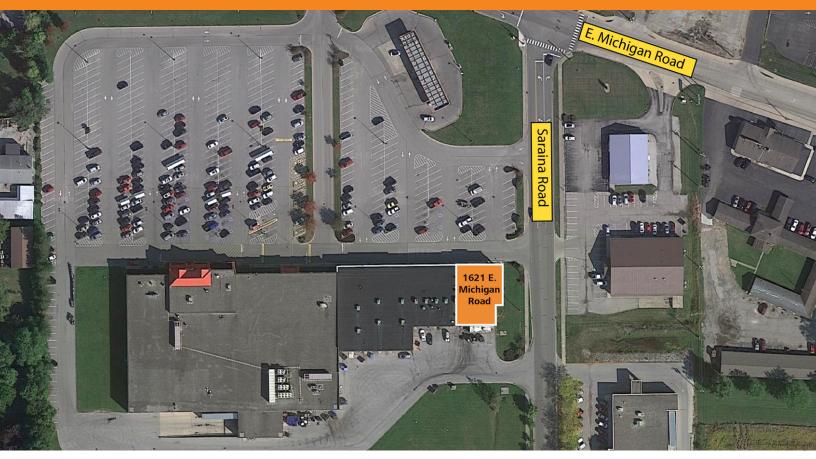

#### **PROPERTY OVERVIEW**

Formerly Buffalo Wild Wings, this prime corner location in the Kroger Plaza Shopping Center provides 5,020 SF of restaurant space along with outdoor seating and plenty of parking for employees and guests. Call today for a private tour!