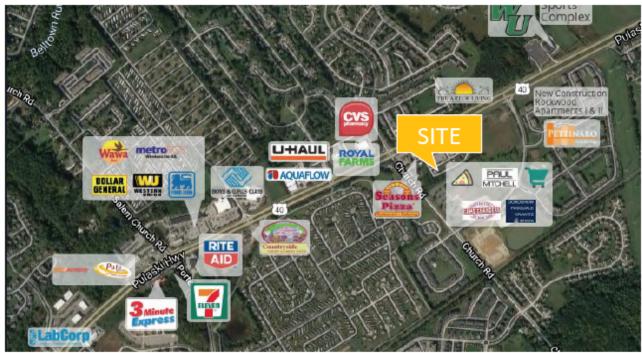

## SALE or LEASE Rarely Available Pad Site **READY FOR PERMITS!**

**OFFERING SUMMARY** 

SPECIAL PURPOSE PERCENTROPINAGE 297 vehicles Sale Price: \$750,000

PROPERTY Two billboards on the property are also **OFFERIOR STEMMANY** gotiable

available for sale for \$200,000, generating +/- 16,000 წერა-be built) Safet Price:

for +/- 16,000 SF

approximately \$12,660 annually. Zoning: CR

Price / SF: \$192.31 PROPERTY OVERVIEW

Rarely available pad site available for Loasizer lease in Elizabeth2PAaza, a community retail center located on East

Pulaski Highway in Newark, DE. **Building Size:** 

NO WARRANTY OR REPRESENTATION, EXPRESS OR IMPLIED, IS MADE AS TO THE ACCURACY OF THE INFORMATION CONTAINED HEREIN, AND THE SAME IS SUBMITTED SUBJECT TO ERRORS, OMISSIONS, CHANGE OF PRICE, RENTAL OR OTHER CONDITIONS, PRIOR SALE, LEASE OR