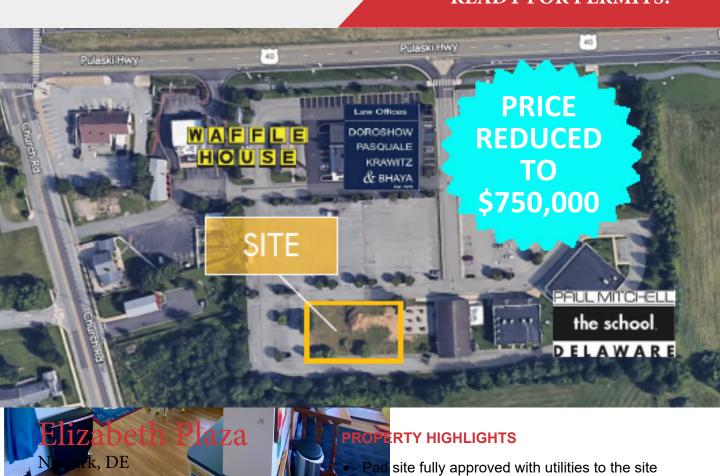

## SALE or LEASE Rarely Available Pad Site **READY FOR PERMITS!**

**OFFERING SUMMARY** 

SPECIAL PURPOSE PERCENTROPINAGE 297 vehicles Sale Price: \$750,000

PROPERTY Two billboards on the property are also **OFFERIOR STEMMANY** gotiable

available for sale for \$200,000, generating +/- 16,000 წერა-be built) Safet Price:

for +/- 16,000 SF

approximately \$12,660 annually. Zoning: CR

Price / SF: \$192.31 PROPERTY OVERVIEW

Rarely available pad site available for Loasizer lease in Elizabeth2PAaza, a community retail center located on East

Pulaski Highway in Newark, DE. **Building Size:** 

NO WARRANTY OR REPRESENTATION, EXPRESS OR IMPLIED, IS MADE AS TO THE ACCURACY OF THE INFORMATION CONTAINED HEREIN, AND THE SAME IS SUBMITTED SUBJECT TO ERRORS, OMISSIONS, CHANGE OF PRICE, RENTAL OR OTHER CONDITIONS, PRIOR SALE, LEASE OR