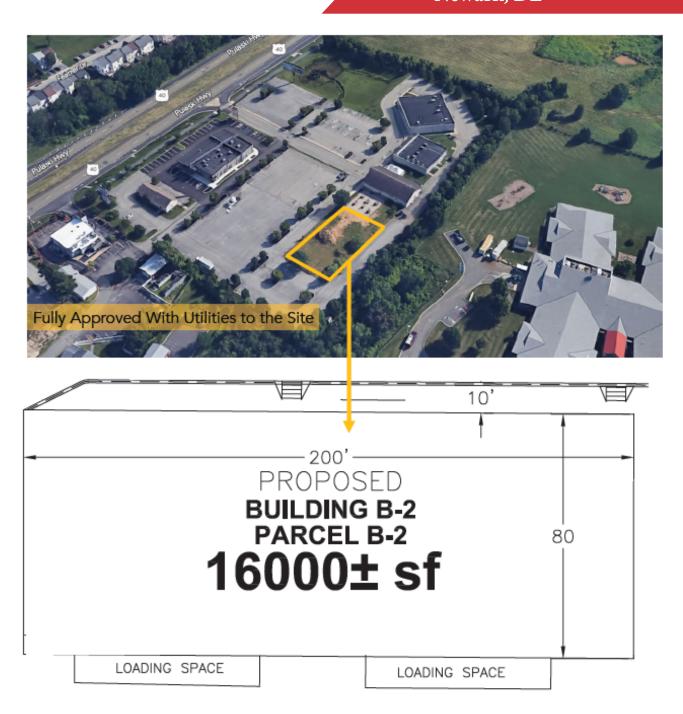

## SALE or LEASE Rarely Available Pad Site **READY FOR PERMITS!**

**OFFERING SUMMARY** 

SPECIAL PURPOSE PERCENTROPINAGE 297 vehicles Sale Price: \$750,000

PROPERTY Two billboards on the property are also **OFFERIOR STEMMANY** gotiable

available for sale for \$200,000, generating +/- 16,000 წერა-be built) Safet Price:

for +/- 16,000 SF

approximately \$12,660 annually. Zoning: CR

Price / SF: \$192.31 PROPERTY OVERVIEW

Rarely available pad site available for Loasizer lease in Elizabeth2PAaza, a community retail center located on East

Pulaski Highway in Newark, DE. **Building Size:** 

NO WARRANTY OR REPRESENTATION, EXPRESS OR IMPLIED, IS MADE AS TO THE ACCURACY OF THE INFORMATION CONTAINED HEREIN, AND THE SAME IS SUBMITTED SUBJECT TO ERRORS, OMISSIONS, CHANGE OF PRICE, RENTAL OR OTHER CONDITIONS, PRIOR SALE, LEASE OR