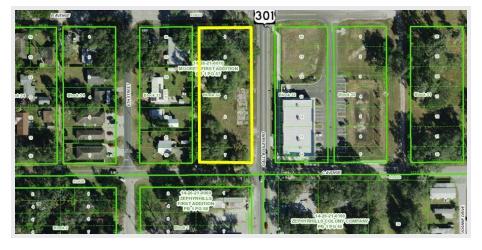

#### **PROPERTY OVERVIEW**

The property is conveniently situated on Gall Blvd between B and C Avenues, covering approximately 1.06 acres of commercial-zoned land in South Zephyrhills, FL. Site previously had a restaurant and has utilities and impact fees. With prime frontage on US Highway 301, this location is prime for any retailer. Additionally, there is a substantial customer base, with over 37,000 people residing within a 3-mile radius, making it a prime spot for retail businesses.