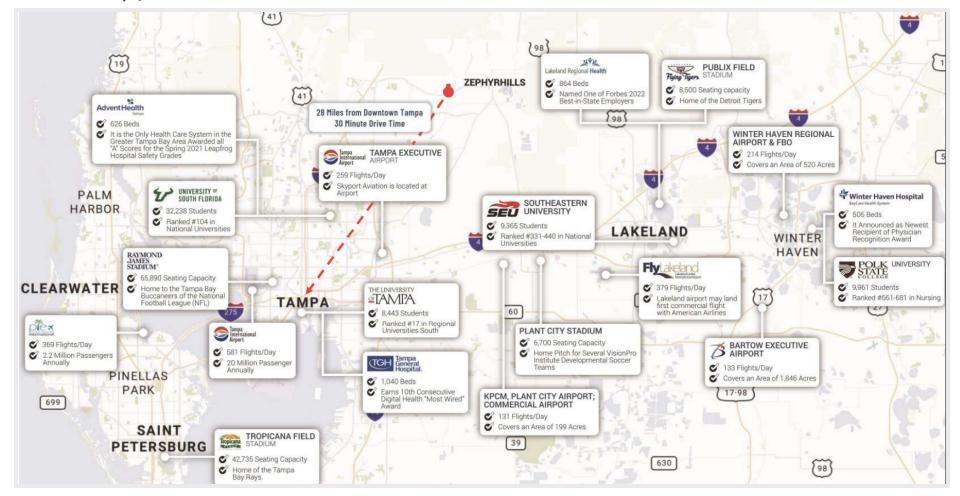

### **LOCATION DESCRIPTION**

Zephyrhills is located in East Pasco County just east of bustling Wesley Chapel which was named Tampa Bay's wealthiest community in 2019. Wesley Chapel's monumental growth and increasing home values, has encouraged younger families to begin moving east into Zephyrhills. Wesley Chapel's rising home prices to an average of over \$300K for a single family home are driving younger families to Zephyrhills for affordability and easy access to Hillsborough County.

This project is located just 10 minutes north of bustling Wesley Chapel and 15 minutes to interstate 75, the regions primary north and south interstate. Zephyrhills has a strong medical community with a hospital under the Advent Health flag and the origin of Florida Medical Center that now has a regional medical presence in Tampa Bay. Other industries are currently operational here that often need temporary housing alternatives for incoming workers. The Zephyrhills Municipal Airport is extending their main runway that will also drive additional industry here into the region. The City of Zephyrhills, FL has long been known for its bottled water, crystal clear springs and its above average senior citizen population. Since 2000, the average age of its citizens has dropped from age 65 to 54, showing a new demographic trend. As of 2019, more than 75% of residents own their own homes, which is more than 15% above the nation's average.

You will see the growth immensely as you travel east on SR 54, the city's main thoroughfare. It's expansion of major roadways and the addition of new bypass roads, make this city a great location for new businesses and residents.