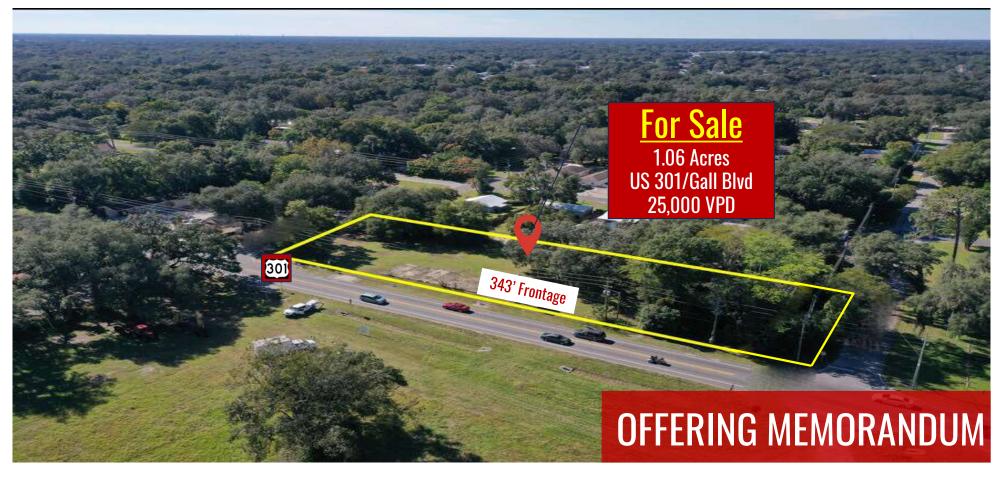

### **FOR SALE** 4749 Gall Blvd Zephyrhills, FL 33542

1.06 ACRES ON US 301

Brent Nye 0 | 813.973.0214 brent@nyecommercial.com

The information contained herein has been obtained from sources considered reliable. However, no warranty expressed or implied has been made as to the accuracy of the information provided, no liability assumed for errors or omissions. NYE Commercial Advisors is a full service commercial real estate brokerage.

#### **OFFERING SUMMARY**

| Lot Size:      | 1.06 Acres |
|----------------|------------|
| Zoning:        | FBC3       |
| Traffic Count: | 25,000     |
| Frontage       | 343'       |

#### **PROPERTY OVERVIEW**

The property is conveniently situated on Gall Blvd between B and C Avenues, covering approximately 1.06 acres of commercial-zoned land in South Zephyrhills, FL. Site previously had a restaurant and has utilities and impact fees. With prime frontage on US Highway 301, this location is prime for any retailer. Additionally, there is a substantial customer base, with over 37,000 people residing within a 3-mile radius, making it a prime spot for retail businesses.

#### **PROPERTY HIGHLIGHTS**

- 340' Prime Frontage on busy US Highway 301 (25,000VPD)
- Fronts 3 paved roads
- Perfect for any retailer

The information contained herein has been obtained from sources considered reliable. However, no warranty expressed or implied has been made as to the accuracy of the information provided, no liability assumed for errors or omissions. NYE Commercial Advisors is a full service commercial real estate brokerage.