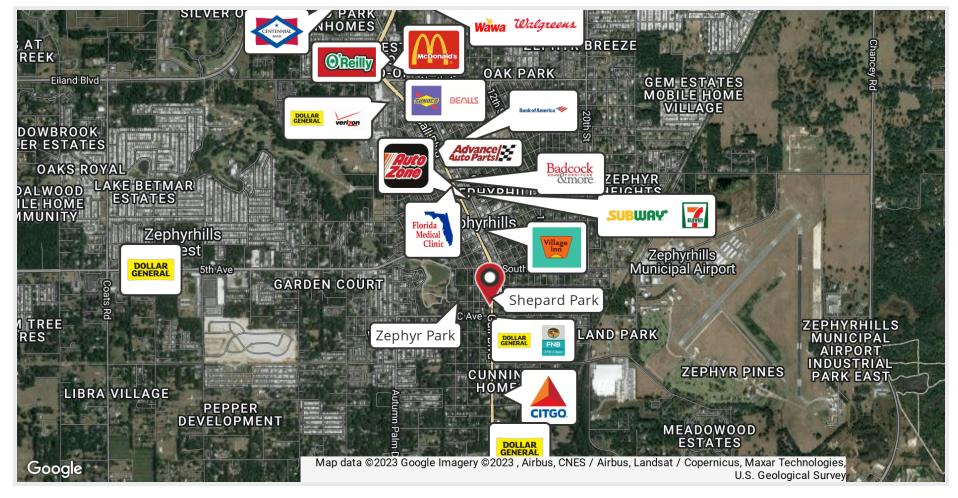

### **LOCATION DESCRIPTION**

Zephyrhills is located in East Pasco County just east of bustling Wesley Chapel which was named Tampa Bay's wealthiest community in 2019. Wesley Chapel's monumental growth and increasing home values, has encouraged younger families to begin moving east into Zephyrhills. Wesley Chapel's rising home prices to an average of over \$300K for a single family home are driving younger families to Zephyrhills for affordability and easy access to Hillsborough County.

This project is located just 10 minutes north of bustling Wesley Chapel and 15 minutes to interstate 75, the regions primary north and south interstate. Zephyrhills has a strong medical community with a hospital under the Advent Health flag and the origin of Florida Medical Center that now has a regional medical presence in Tampa Bay. Other industries are currently operational here that often need temporary housing alternatives for incoming workers. The Zephyrhills Municipal Airport is extending their main runway that will also drive additional industry here into the region. The City of Zephyrhills, FL has long been known for its bottled water, crystal clear springs and its above average senior citizen population. Since 2000, the average age of its citizens has dropped from age 65 to 54, showing a new demographic trend. As of 2019, more than 75% of residents own their own homes, which is more than 15% above the nation's average.

You will see the growth immensely as you travel east on SR 54, the city's main thoroughfare. It's expansion of major roadways and the addition of new bypass roads, make this city a great location for new businesses and residents.