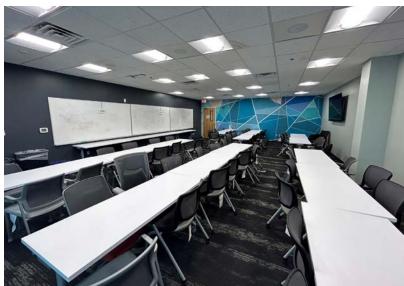

#### Madison Park | Office Sublease Opportunity

- 13,280 rsf of Class A office space that can potentially be divided into two suites totaling approximately 6,640 rsf each.
- Space features a mix of open work spaces, large and small conference rooms and individual offices all with lots of natural light.
- Location is in the heart of Gainesville's financial district and across the street from Thornebrook Village.



Ample parking



After hours security access



Common area restrooms



Close proximity to a variety of restaurants and shops

#### For more information

Rick Cain, CCIM, SIOR, Principal 352. 505. 7588 rick.cain@avisonyoung.com

### Aerial map



## Photos













#### Floor plan



#### Demographics





**Population:** Over 171,000 people within a five mile radius.



**Density**: Over 71,000 households within a five mile radius.



**Income:** Average household income of \$133,026 within a five mile radius.



**Home Value:** Average home value of \$321,204 within a five mile radius.



**Employment:** Employment population of over 111,000 within a five mile radius.

| Population          | 1 Miles   | 3 Miles   | 5 Miles   |
|---------------------|-----------|-----------|-----------|
| Total population    | 8,362     | 71,075    | 171,043   |
| Median age          | 47.2      | 33.9      | 27.6      |
| Median age (Male)   | 44.2      | 33.7      | 27.7      |
| Median age (Female) | 50.3      | 36.8      | 27.9      |
| Households & Incom