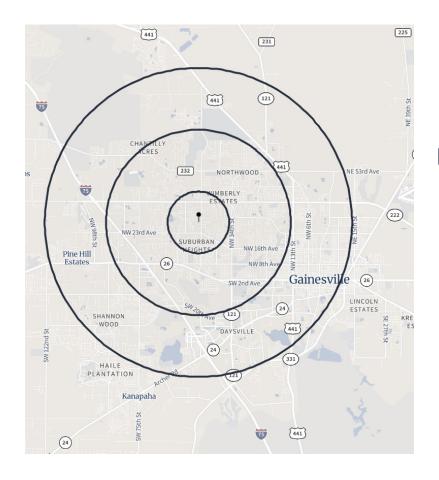

#### Demographics

**Population:** Over 171,000 people within a five mile radius.

**Density**: Over 71,000 households within a five mile radius.

**Income:** Average household income of \$133,026 within a five mile radius.

**Home Value:** Average home value of \$321,204 within a five mile radius.

**Employment:** Employment population of over 111,000 within a five mile radius.

| Population          | 1 Miles   | 3 Miles   | 5 Miles   |
|---------------------|-----------|-----------|-----------|
| Total population    | 8,362     | 71,075    | 171,043   |
| Median age          | 47.2      | 33.9      | 27.6      |
| Median age (Male)   | 44.2      | 33.7      | 27.7      |
| Median age (Female) | 50.3      | 36.8      | 27.9      |
| Households & Income | 1 Miles   | 3 Miles   | 5 Miles   |
| Total households    | 3,935     | 31,126    | 71,108    |
| # of persons per HH | 2.06      | 2.20      | 2.19      |
| Average HH income   | \$117,896 | \$114,254 | \$133,026 |
| Average house value | \$367,307 | \$319,059 | \$321,204 |
| Businesses          | 1 Miles   | 3 Miles   | 5 Miles   |
| Total businesses    | 773       | 2,942     | 7,385     |
| Total employees     | 6,277     | 31,956    | 111,531   |