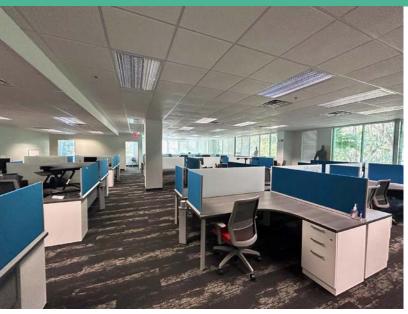

#### Madison Park | Office Sublease Opportunity

- 13,280 rsf of Class A office space that can potentially be divided into two suites totaling approximately 6,640 rsf each.
- Space features a mix of open work spaces, large and small conference rooms and individual offices all with lots of natural light.
- Location is in the heart of Gainesville's financial district and across the street from Thornebrook Village.



Ample parking



After hours security access



Common area restrooms



Close proximity to a variety of restaurants and shops

#### For more information

Rick Cain, CCIM, SIOR, Principal 352. 505. 7588 rick.cain@avisonyoung.com

### Aerial map



## Photos













#### Floor plan



#### Demographics





**Population:** Over 171,000 people within a five mile radius.



**Density**: Over 71,000 households within a five mile radius.



**Income:** Average household income of \$133,026 within a five mile radius.



**Home Value:** Average home value of \$321,204 within a five mile radius.



**Employment:** Employment population of over 111,000 within a five mile radius.

| Population          | 1 Miles   | 3 Miles   | 5 Miles   |
|---------------------|-----------|-----------|-----------|
| Total population    | 8,362     | 71,075    | 171,043   |
| Median age          | 47.2      | 33.9      | 27.6      |
| Median age (Male)   | 44.2      | 33.7      | 27.7      |
| Median age (Female) | 50.3      | 36.8      | 27.9      |
| Households &