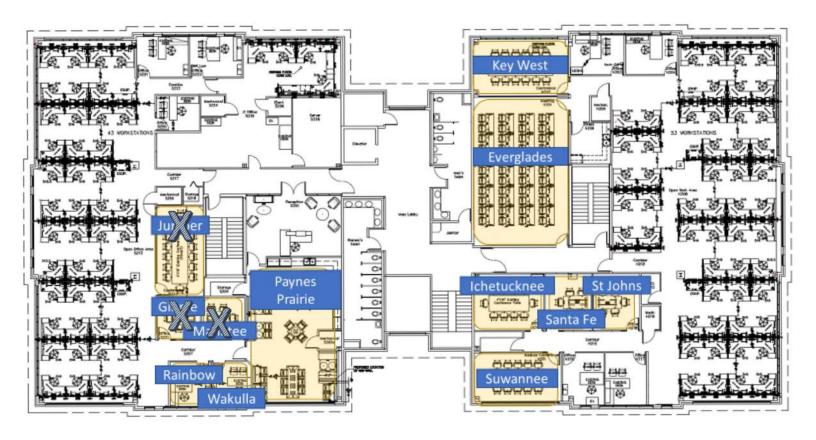

#### Madison Park | Office Sublease Opportunity

- 13,280 rsf of Class A office space that can potentially be divided into two suites totaling approximately 6,640 rsf each.
- Space features a mix of open work spaces, large and small conference rooms and individual offices all with lots of natural light.
- Location is in the heart of Gainesville's financial district and across the street from Thornebrook Village.



Ample parking



After hours security access



Common area restrooms



Close proximity to a variety of restaurants and shops

#### For more information

Rick Cain, CCIM, SIOR, Principal 352. 505. 7588 rick.cain@avisonyoung.com

### Aerial map



## Photos













#### Floor plan



#### Demographics





**Population:** Over 171,000 people within a five mile radius.



**Density**: Over 71,000 households within a five mile radius.



**Income:** Average household income of \$133,026 within a five mile radius.



**Home Value:** Average home value of \$321,204 within a five mile radius.



**Employment:** Employment population of over 111,000 within a five mile radius.

| Population          | 1 Miles   | 3 Miles   | 5 Miles   |
|---------------------|-----------|-----------|-----------|
| Total population    | 8,362     | 71,075    | 171,043   |
| Median age          | 47.2      | 33.9      | 27.6      |
| Median age (Male)   | 44.2      | 33.7      | 27.7      |
| Median age (Female) | 50.3      | 36.8      | 27.9      |
| Households & Income | 1 Miles   | 3 Miles