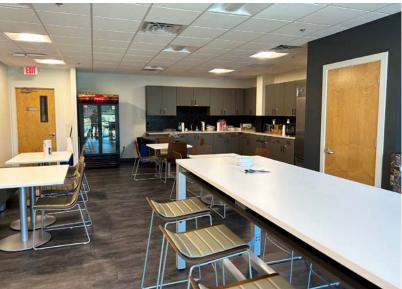

#### Madison Park | Office Sublease Opportunity

- 13,280 rsf of Class A office space that can potentially be divided into two suites totaling approximately 6,640 rsf each.
- Space features a mix of open work spaces, large and small conference rooms and individual offices all with lots of natural light.
- Location is in the heart of Gainesville's financial district and across the street from Thornebrook Village.



Ample parking



After hours security access



Common area restrooms



Close proximity to a variety of restaurants and shops

#### For more information

Rick Cain, CCIM, SIOR, Principal 352. 505. 7588 rick.cain@avisonyoung.com

### Aerial map



## Photos













#### Floor plan



#### Demographics





**Population:** Over 171,000 people within a five mile radius.



**Density**: Over 71,000 households within a five mile radius.



**Income:** Average household income of \$133,026 within a five mile radius.



**Home Value:** Average home value of \$321,204 within a five mile radius.



**Employment:** Employment population of over 111,000 within a five mile radius.

| Population          | 1 Miles   | 3 Miles   | 5 Miles   |
|---------------------|-----------|-----------|-----------|
| Total population    | 8,362     | 71,075    | 171,043   |
| Median age          | 47.2      | 33.9      | 27.6      |
| Median age (Male)   | 44.2      | 33.7      | 27.7      |
| Median age (Female) | 50.3      | 36.8      | 27.9      |
| Households & Inc