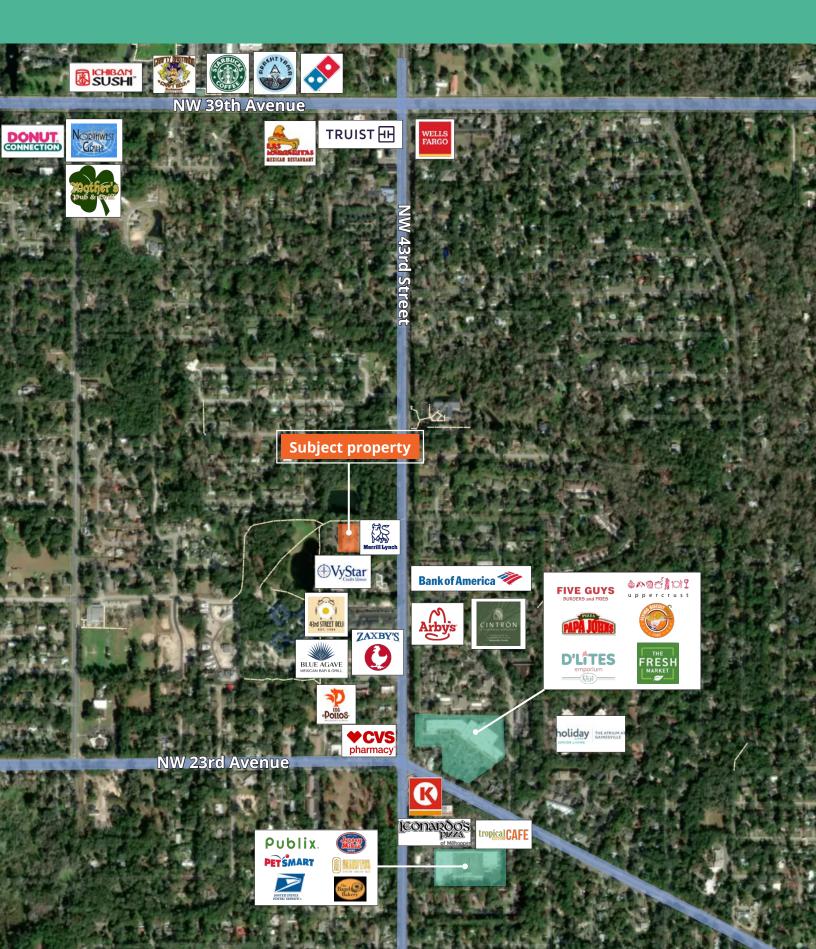

#### Madison Park | Office Sublease Opportunity

- 13,280 rsf of Class A office space that can potentially be divided into two suites totaling approximately 6,640 rsf each.
- Space features a mix of open work spaces, large and small conference rooms and individual offices all with lots of natural light.
- Location is in the heart of Gainesville's financial district and across the street from Thornebrook Village.



Ample parking



After hours security access



Common area restrooms



Close proximity to a variety of restaurants and shops

#### For more information

Rick Cain, CCIM, SIOR, Principal 352. 505. 7588 rick.cain@avisonyoung.com

### Aerial map



## Photos













#### Floor plan



#### Demographics





**Population:** Over 171,000 people within a five mile radius.



**Density**: Over 71,000 households within a five mile radius.



**Income:** Average household income of \$133,026 within a five mile radius.



**Home Value:** Average home value of \$321,204 within a five mile radius.



**Employment:** Employment population of over 111,000 within a five mile radius.

| Population          | 1 Miles   | 3 Miles   | 5 Miles   |
|---------------------|-----------|-----------|-----------|
| Total population    | 8,362     | 71,075    | 171,043   |
| Median age          | 47.2      | 33.9      | 27.6      |
| Median age (Male)   | 44.2      | 33.7      | 27.7      |
| Median age (Female) | 50.3      | 36.8      | 27.9      |
|