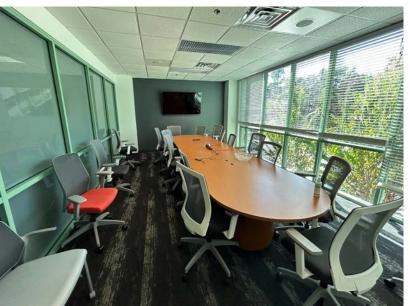

#### Madison Park | Office Sublease Opportunity

- 13,280 rsf of Class A office space that can potentially be divided into two suites totaling approximately 6,640 rsf each.
- Space features a mix of open work spaces, large and small conference rooms and individual offices all with lots of natural light.
- Location is in the heart of Gainesville's financial district and across the street from Thornebrook Village.



Ample parking



After hours security access



Common area restrooms



Close proximity to a variety of restaurants and shops

#### For more information

Rick Cain, CCIM, SIOR, Principal 352. 505. 7588 rick.cain@avisonyoung.com

### Aerial map



## Photos













#### Floor plan



#### Demographics





**Population:** Over 171,000 people within a five mile radius.



**Density**: Over 71,000 households within a five mile radius.



**Income:** Average household income of \$133,026 within a five mile radius.



**Home Value:** Average home value of \$321,204 within a five mile radius.



**Employment:** Employment population of over 111,000 within a five mile radius.

| Population          | 1 Miles   | 3 Miles   | 5 Miles   |
|---------------------|-----------|-----------|-----------|
| Total population    | 8,362     | 71,075    | 171,043   |
| Median age          | 47.2      | 33.9      | 27.6      |
| Median age (Male)   | 44.2      | 33.7      | 27.7      |
| Median age (Female) | 50.3      | 36.8      | 27.9      |
| Households & Income