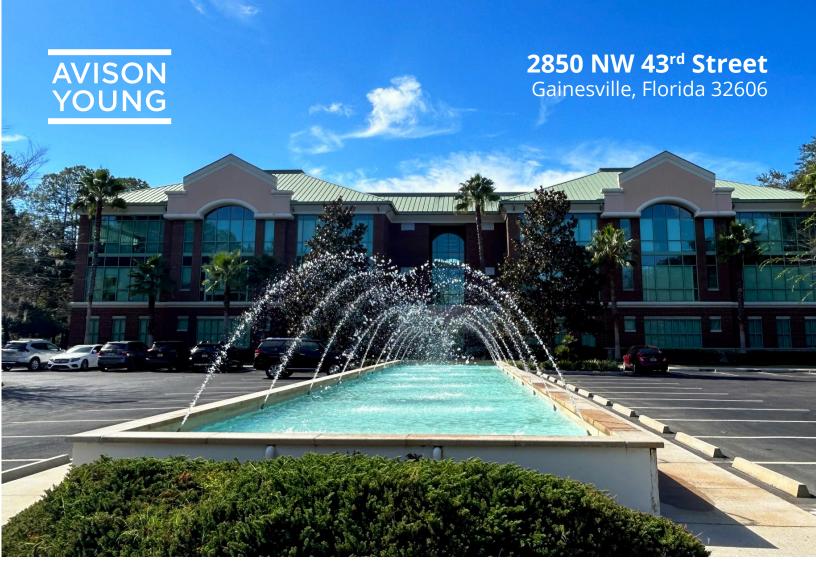

#### Madison Park | Office Sublease Opportunity

- 13,280 rsf of Class A office space that can potentially be divided into two suites totaling approximately 6,640 rsf each.
- Space features a mix of open work spaces, large and small conference rooms and individual offices all with lots of natural light.
- Location is in the heart of Gainesville's financial district and across the street from Thornebrook Village.