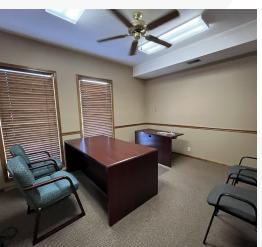

# **Property Features**

- 5,520 SF office building with modern amenities
- · Renovated in 2012 for updated appeal
- Versatile layout with 13 offices and conference room
- · Prime location for accessibility and convenience
- Class B office space suitable for various business needs
- Zoned GI for flexibility in potential uses
- Well-maintained property with a professional appearance

# **BUILDING DETAILS**

| Building Size         | 5,520 SF  |
|-----------------------|-----------|
| Lease Space Available | 4,278 SF  |
| Tenancy               | Multiple  |
| Building Class        | В         |
| Year Built            | 1988      |
| Parking               | 34 Stalls |
| Lot Size              | 0.66 AC   |
| Zoning                | GI        |