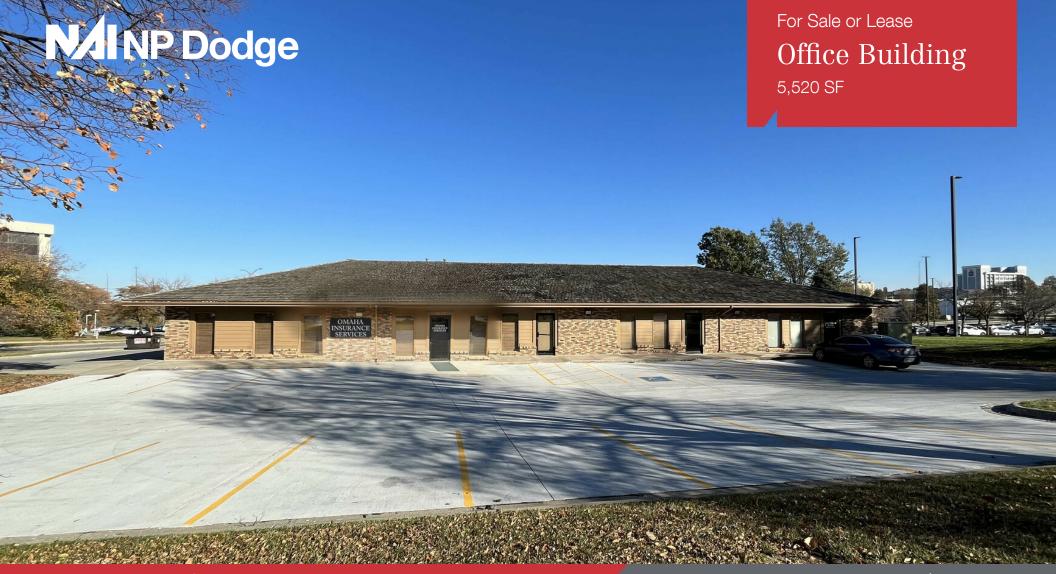

11132 O Street | Omaha, NE 68137

Sale \$825,000

# **Property Features**

- 5,520 SF office building with modern amenities
- · Renovated in 2012 for updated appeal
- Versatile layout with 13 offices and conference room
- · Prime location for accessibility and convenience
- Class B office space suitable for various business needs
- Zoned GI for flexibility in potential uses
- Well-maintained property with a professional appearance

# **BUILDING DETAILS**

| Building Size         | 5,520 SF  |
|-----------------------|-----------|
| Lease Space Available | 4,278 SF  |
| Tenancy               | Multiple  |
| Building Class        | В         |
| Year Built            | 1988      |
| Parking               | 34 Stalls |
| Lot Size              | 0.66 AC   |
| Zoning                | GI        |