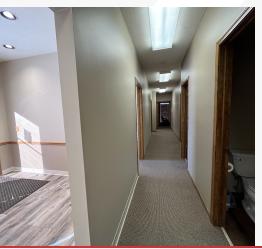

# **Property Features**

- 5,520 SF office building with modern amenities
- · Renovated in 2012 for updated appeal
- Versatile layout with 13 offices and conference room
- · Prime location for accessibility and convenience
- Class B office space suitable for various business needs
- Zoned GI for flexibility in potential uses
- Well-maintained property with a professional appearance

# **BUILDING DETAILS**

| Building Size         | 5,520 SF  |
|-----------------------|-----------|
| Lease Space Available | 4,278 SF  |
| Tenancy               | Multiple  |
| Building Class        | В         |
| Year Built            | 1988      |
| Parking               | 34 Stalls |
| Lot Size              | 0.66 AC   |
| Zoning                | GI        |