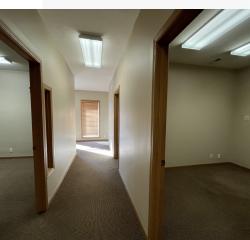

# **Property Features**

- 5,520 SF office building with modern amenities
- · Renovated in 2012 for updated appeal
- Versatile layout with 13 offices and conference room
- · Prime location for accessibility and convenience
- Class B office space suitable for various business needs
- Zoned GI for flexibility in potential uses
- Well-maintained property with a professional appearance

# **BUILDING DETAILS**

| Building Size         | 5,520 SF  |
|-----------------------|-----------|
| Lease Space Available | 4,278 SF  |
| Tenancy               | Multiple  |
| Building Class        | В         |
| Year Built            | 1988      |
| Parking               | 34 Stalls |
| Lot Size              | 0.66 AC   |
| Zoning                | GI        |