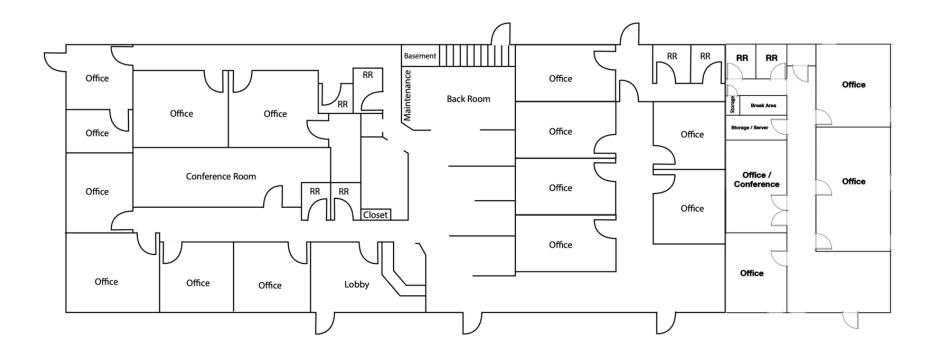

# **Property Features**

- 5,520 SF office building with modern amenities
- · Renovated in 2012 for updated appeal
- Versatile layout with 13 offices and conference room
- · Prime location for accessibility and convenience
- Class B office space suitable for various business needs
- Zoned GI for flexibility in potential uses
- Well-maintained property with a professional appearance

# **BUILDING DETAILS**

| Building Size         | 5,520 SF  |
|-----------------------|-----------|
| Lease Space Available | 4,278 SF  |
| Tenancy               | Multiple  |
| Building Class        | В         |
| Year Built            | 1988      |
| Parking               | 34 Stalls |
| Lot Size              | 0.66 AC   |
| Zoning                | GI        |