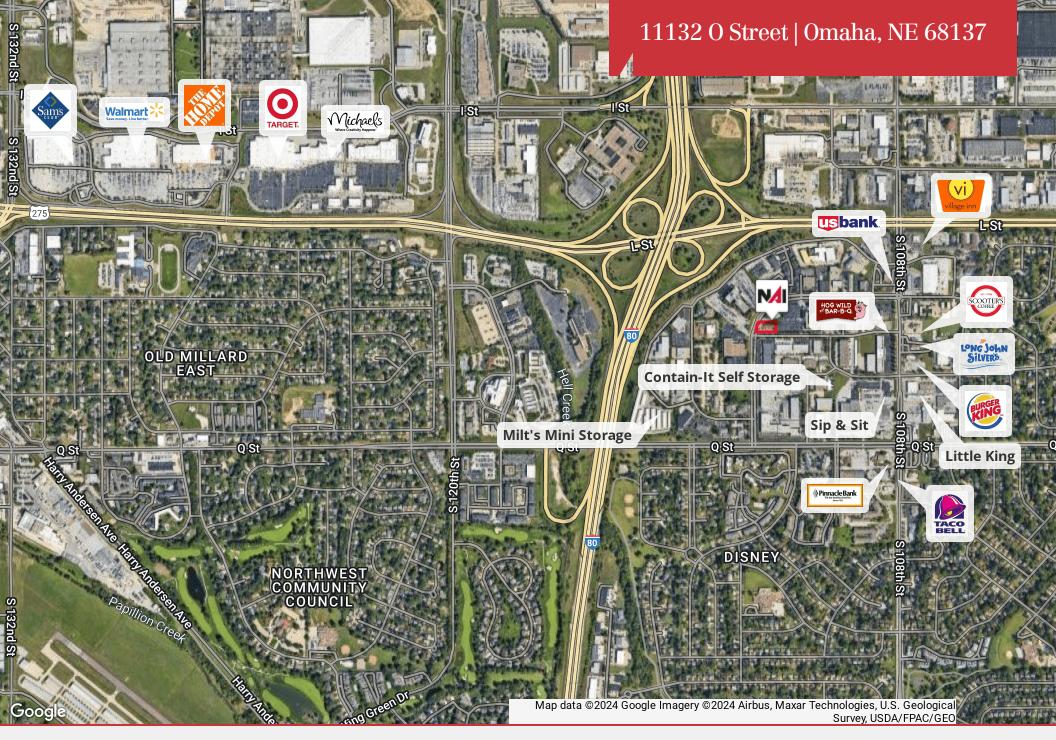

# **LOCATION DETAILS**

| Market             | Omaha                     |
|--------------------|---------------------------|
| County             | Douglas                   |
| Cross Streets      | O Street & John Galt Blvd |
| Nearest Interstate | I-80                      |