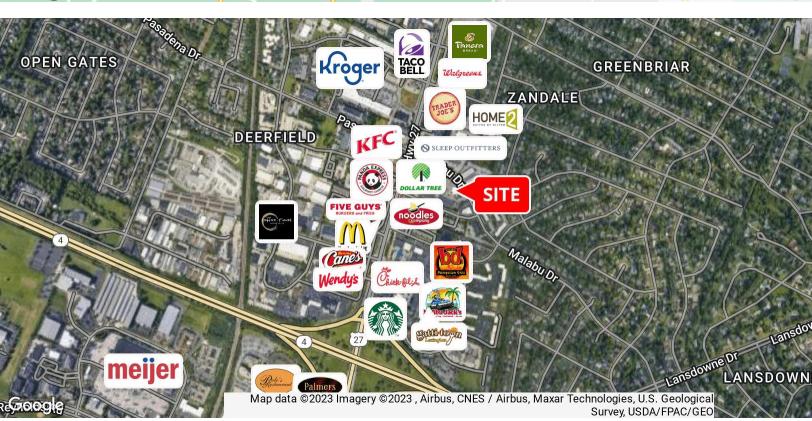

#### **Property Highlights**

- Rare second-generation restaurant opportunity directly off Nicholasville Road
- +/-5,200 SF freestanding turn-key restaurant for sublease
- Existing drive-thru lane and large exterior patio area in place
- All furniture, fixtures & equipment are available for purchase (contact Broker for details)
- Located in The Venue (now 100% leased) on Nicholasville Road, one of Lexington's most desirable and highly trafficked retail corridors with over 45,326 VPD in front of the site
- This location provides strong daytime and evening traffic, retail support and residential density
- · Cross parking is available within the development
- Other tenants include Club Pilates, Rosati's Pizza, Tuk Tuk Snack Shop, Floyd's 99 Barbershop, HITS Fitness, La Petite Academy, Eyecare Center, Spectrum, Buff City Soap and more
- University of Kentucky Campus (30,000+ enrollment) is located within 2 miles