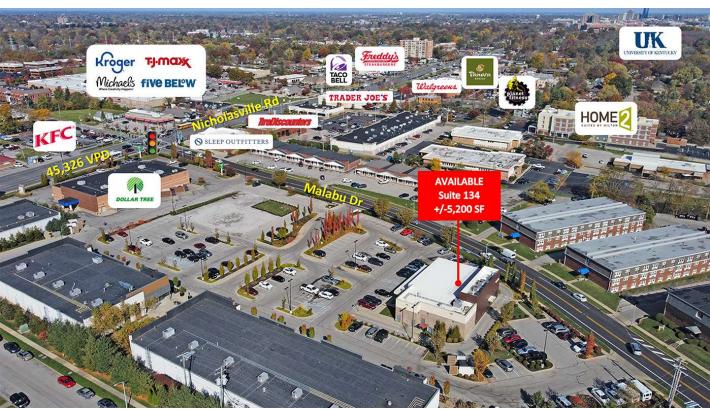

#### **Property Highlights**

- Rare second-generation restaurant opportunity directly off Nicholasville Road
- +/-5,200 SF freestanding turn-key restaurant for sublease
- Existing drive-thru lane and large exterior patio area in place
- All furniture, fixtures & equipment are available for purchase (contact Broker for details)
- Located in The Venue (now 100% leased) on Nicholasville Road, one of Lexington's most desirable and highly trafficked retail corridors with over 45,326 VPD in front of the site
- This location provides strong daytime and evening traffic, retail support and residential density
- · Cross parking is available within the development
- Other tenants include Club Pilates, Rosati's Pizza, Tuk Tuk Snack Shop, Floyd's 99 Barbershop, HITS Fitness, La Petite Academy, Eyecare Center, Spectrum, Buff City Soap and more
- University of Kentucky Campus (30,000+ enrollment) is located within 2 miles

## For Lease

5,200 SF | Contact Broker Turn-Key Restaurant