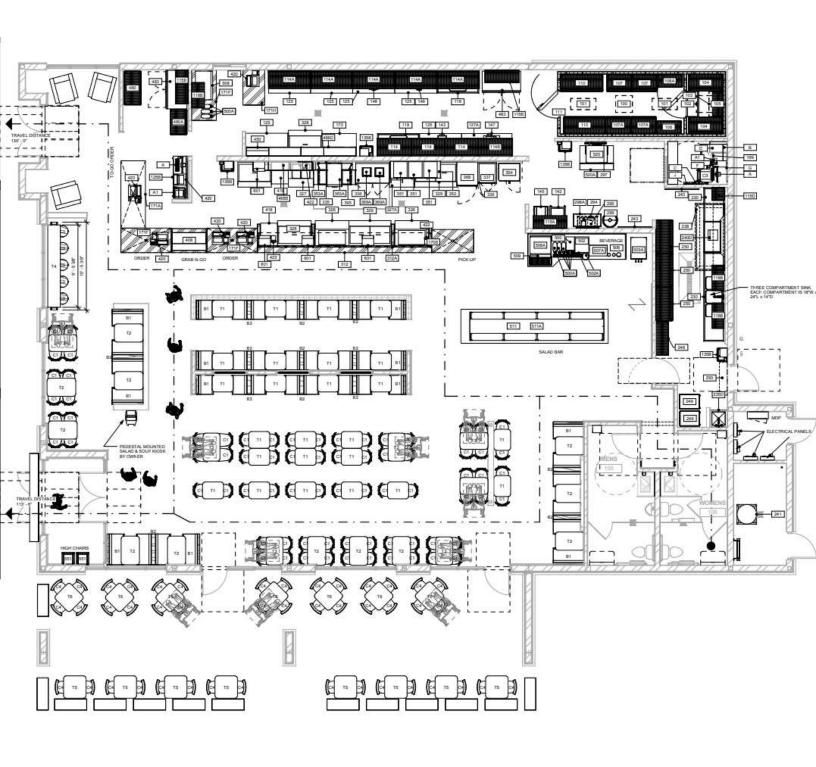

#### **Property Highlights**

- Rare second-generation restaurant opportunity directly off Nicholasville Road
- +/-5,200 SF freestanding turn-key restaurant for sublease
- Existing drive-thru lane and large exterior patio area in place
- All furniture, fixtures & equipment are available for purchase (contact Broker for details)
- Located in The Venue (now 100% leased) on Nicholasville Road, one of Lexington's most desirable and highly trafficked retail corridors with over 45,326 VPD in front of the site
- This location provides strong daytime and evening traffic, retail support and residential density
- · Cross parking is available within the development
- Other tenants include Club Pilates, Rosati's Pizza, Tuk Tuk Snack Shop, Floyd's 99 Barbershop, HITS Fitness, La Petite Academy, Eyecare Center, Spectrum, Buff City Soap and more
- University of Kentucky Campus (30,000+ enrollment) is located within 2 miles

## For Lease

5,200 SF | Contact Broker Turn-Key Restaurant

## 5,200 SF | Contact Broker Turn-Key Restaurant

#### For Lease

5,200 SF | Contact Broker Turn-Key Restaurant

| Population Total Population | <b>1 Mile</b> 10,978 | <b>3 Miles</b> 128,164 | <b>5 Miles</b> 245,408 |
|-----------------------------|----------------------|------------------------|------------------------|
| Average Age                 | 36.1                 | 35.8                   | 36.3                   |
| Average Age (Male)          | 35.3                 | 34.5                   | 35.1                   |
| Average Age (Female)        | 39.7                 | 37.4                   | 37.9                   |
| Households & Income         | 1 Mile               | 3 Miles                | 5 Miles                |
| Total Households            | 5,568                | 58,102                 | 111,254                |
| # of Persons per HH         | 2.0                  | 2.2                    | 2.2                    |
| Average HH Income           | \$70,599             | \$76,682               | \$74,705               |
| Average House Value         | \$236,308            | \$224,311              | \$204,111              |