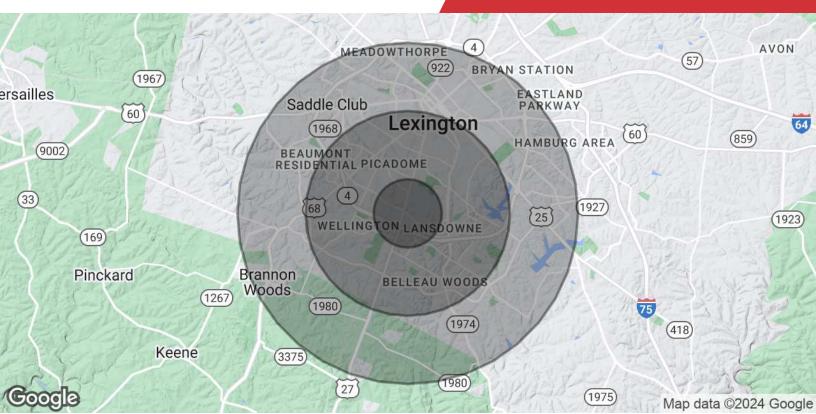

#### For Lease

5,200 SF | Contact Broker Turn-Key Restaurant

| Population Total Population | <b>1 Mile</b> 10,978 | <b>3 Miles</b> 128,164 | <b>5 Miles</b> 245,408 |
|-----------------------------|----------------------|------------------------|------------------------|
| Average Age                 | 36.1                 | 35.8                   | 36.3                   |
| Average Age (Male)          | 35.3                 | 34.5                   | 35.1                   |
| Average Age (Female)        | 39.7                 | 37.4                   | 37.9                   |
| Households & Income         | 1 Mile               | 3 Miles                | 5 Miles                |
| Total Households            | 5,568                | 58,102                 | 111,254                |
| # of Persons per HH         | 2.0                  | 2.2                    | 2.2                    |
| Average HH Income           | \$70,599             | \$76,682               | \$74,705               |
| Average House Value         | \$236,308            | \$224,311              | \$204,111              |

<sup>\*</sup> Demographic data derived from 2023 STDB