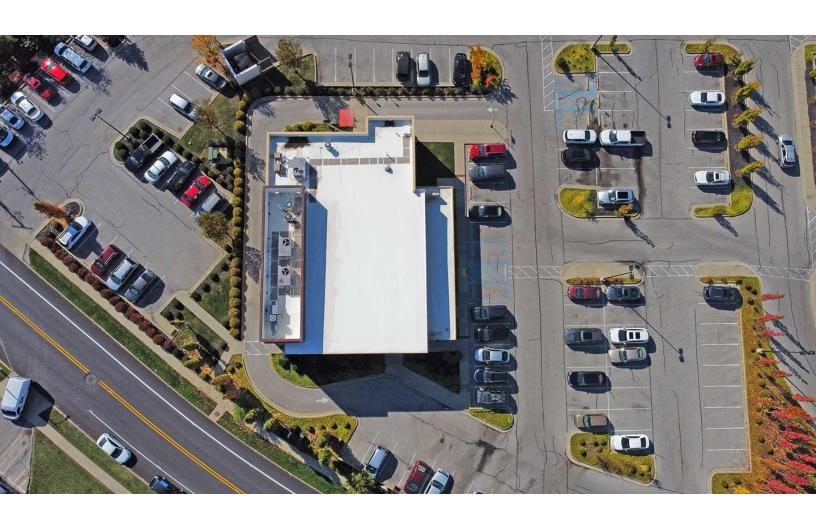

#### **Property Highlights**

- Rare second-generation restaurant opportunity directly off Nicholasville Road
- +/-5,200 SF freestanding turn-key restaurant for sublease
- Existing drive-thru lane and large exterior patio area in place
- All furniture, fixtures & equipment are available for purchase (contact Broker for details)
- Located in The Venue (now 100% leased) on Nicholasville Road, one of Lexington's most desirable and highly trafficked retail corridors with over 45,326 VPD in front of the site
- This location provides strong daytime and evening traffic, retail support and residential density
- · Cross parking is available within the development
- Other tenants include Club Pilates, Rosati's Pizza, Tuk Tuk Snack Shop, Floyd's 99 Barbershop, HITS Fitness, La Petite Academy, Eyecare Center, Spectrum, Buff City Soap and more
- University of Kentucky Campus (30,000+ enrollment) is located within 2 miles

## For Lease

5,200 SF | Contact Broker Turn-Key Restaurant