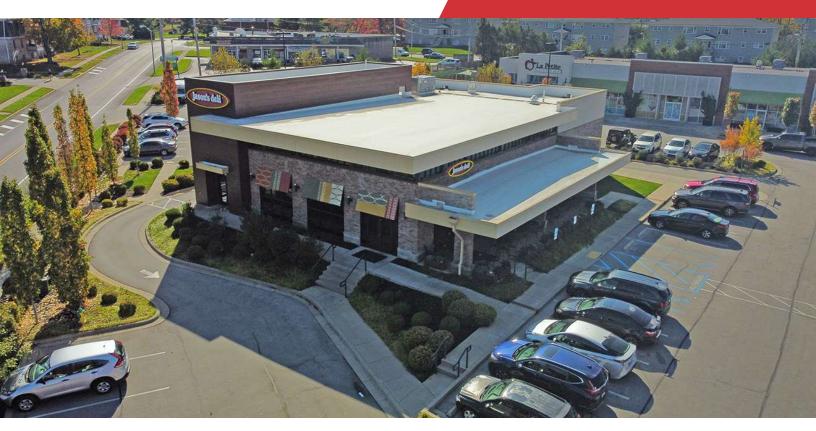

## Prime Freestanding Restaurant Opportunity

134 Malabu Dr Lexington, Kentucky 40503

#### **Property Highlights**

- Rare second-generation restaurant opportunity directly off Nicholasville Road
- +/-5,200 SF freestanding turn-key restaurant for sublease
- Existing drive-thru lane and large exterior patio area in place
- All furniture, fixtures & equipment are available for purchase (contact Broker for details)
- Located in The Venue (now 100% leased) on Nicholasville Road, one of Lexington's most desirable and highly trafficked retail corridors with over 45,326 VPD in front of the site
- This location provides strong daytime and evening traffic, retail support and residential density
- · Cross parking is available within the development
- Other tenants include Club Pilates, Rosati's Pizza, Tuk Tuk Snack Shop, Floyd's 99 Barbershop, HITS Fitness, La Petite Academy, Eyecare Center, Spectrum, Buff City Soap and more
- University of Kentucky Campus (30,000+ enrollment) is located within 2 miles

## For Lease

5,200 SF | Contact Broker Turn-Key Restaurant