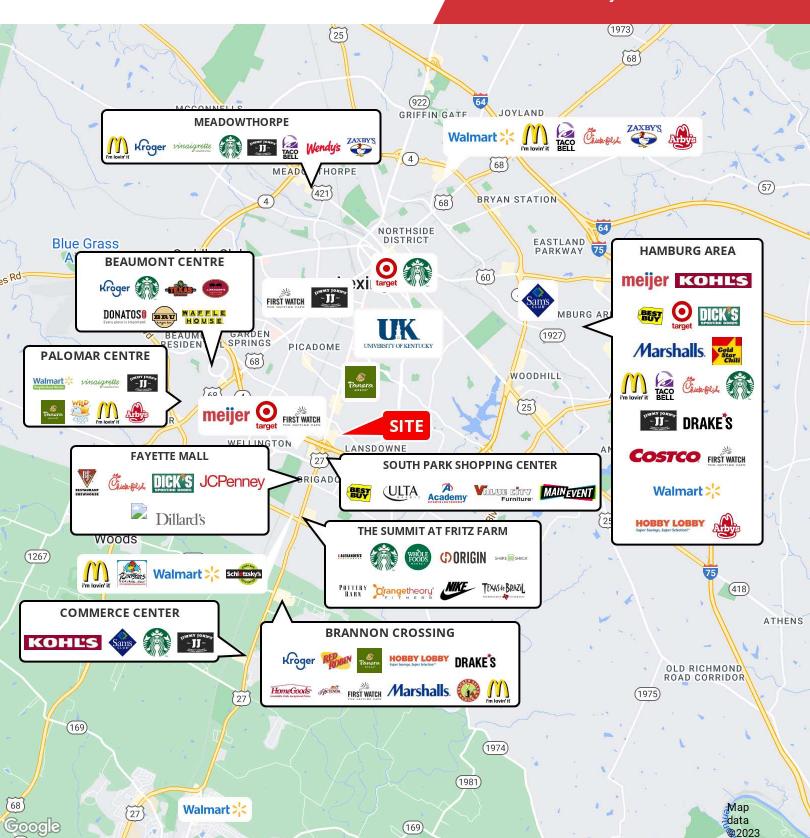

#### **Property Highlights**

- Rare second-generation restaurant opportunity directly off Nicholasville Road
- +/-5,200 SF freestanding turn-key restaurant for sublease
- Existing drive-thru lane and large exterior patio area in place
- All furniture, fixtures & equipment are available for purchase (contact Broker for details)
- Located in The Venue (now 100% leased) on Nicholasville Road, one of Lexington's most desirable and highly trafficked retail corridors with over 45,326 VPD in front of the site
- This location provides strong daytime and evening traffic, retail support and residential density
- · Cross parking is available within the development
- Other tenants include Club Pilates, Rosati's Pizza, Tuk Tuk Snack Shop, Floyd's 99 Barbershop, HITS Fitness, La Petite Academy, Eyecare Center, Spectrum, Buff City Soap and more
- University of Kentucky Campus (30,000+ enrollment) is located within 2 miles