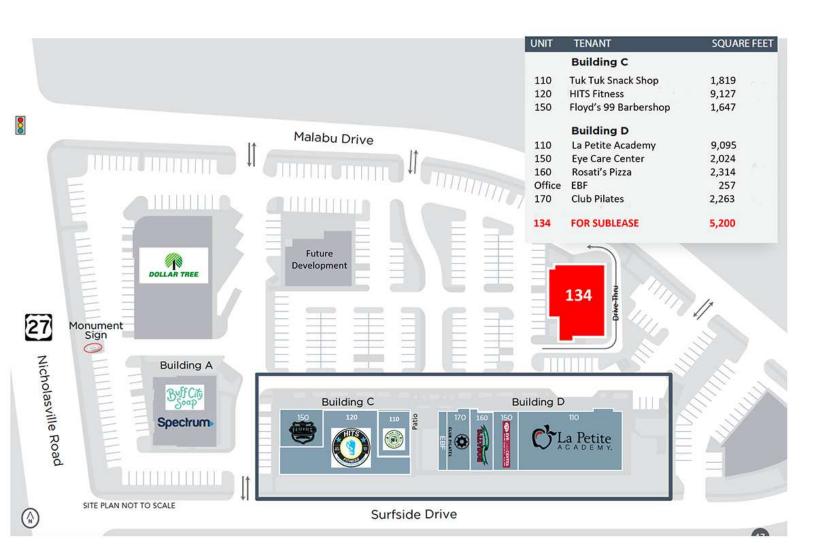

#### **Property Highlights**

- Rare second-generation restaurant opportunity directly off Nicholasville Road
- +/-5,200 SF freestanding turn-key restaurant for sublease
- Existing drive-thru lane and large exterior patio area in place
- All furniture, fixtures & equipment are available for purchase (contact Broker for details)
- Located in The Venue (now 100% leased) on Nicholasville Road, one of Lexington's most desirable and highly trafficked retail corridors with over 45,326 VPD in front of the site
- This location provides strong daytime and evening traffic, retail support and residential density
- · Cross parking is available within the development
- Other tenants include Club Pilates, Rosati's Pizza, Tuk Tuk Snack Shop, Floyd's 99 Barbershop, HITS Fitness, La Petite Academy, Eyecare Center, Spectrum, Buff City Soap and more
- University of Kentucky Campus (30,000+ enrollment) is located within 2 miles

**Spaces** 

Lease Rate

Space Size

Building

Contact Broker

5,200 SF

## For Lease

5,200 SF | Contact Broker Turn-Key Restaurant