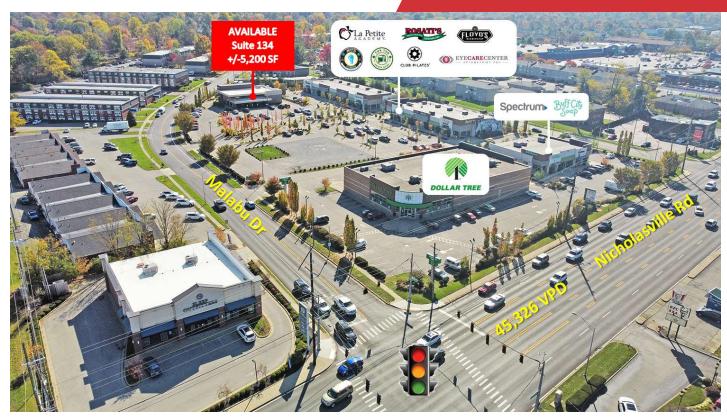

## Prime Freestanding Restaurant Opportunity

134 Malabu Dr Lexington, Kentucky 40503

#### **Property Highlights**

- Rare second-generation restaurant opportunity directly off Nicholasville Road
- +/-5,200 SF freestanding turn-key restaurant for sublease
- Existing drive-thru lane and large exterior patio area in place
- All furniture, fixtures & equipment are available for purchase (contact Broker for details)
- Located in The Venue (now 100% leased) on Nicholasville Road, one of Lexington's most desirable and highly trafficked retail corridors with over 45,326 VPD in front of the site
- This location provides strong daytime and evening traffic, retail support and residential density
- · Cross parking is available within the development
- Other tenants include Club Pilates, Rosati's Pizza, Tuk Tuk Snack Shop, Floyd's 99 Barbershop, HITS Fitness, La Petite Academy, Eyecare Center, Spectrum, Buff City Soap and more
- University of Kentucky Campus (30,000+ enrollment) is located within 2 miles

## For Lease

5,200 SF | Contact Broker Turn-Key Restaurant