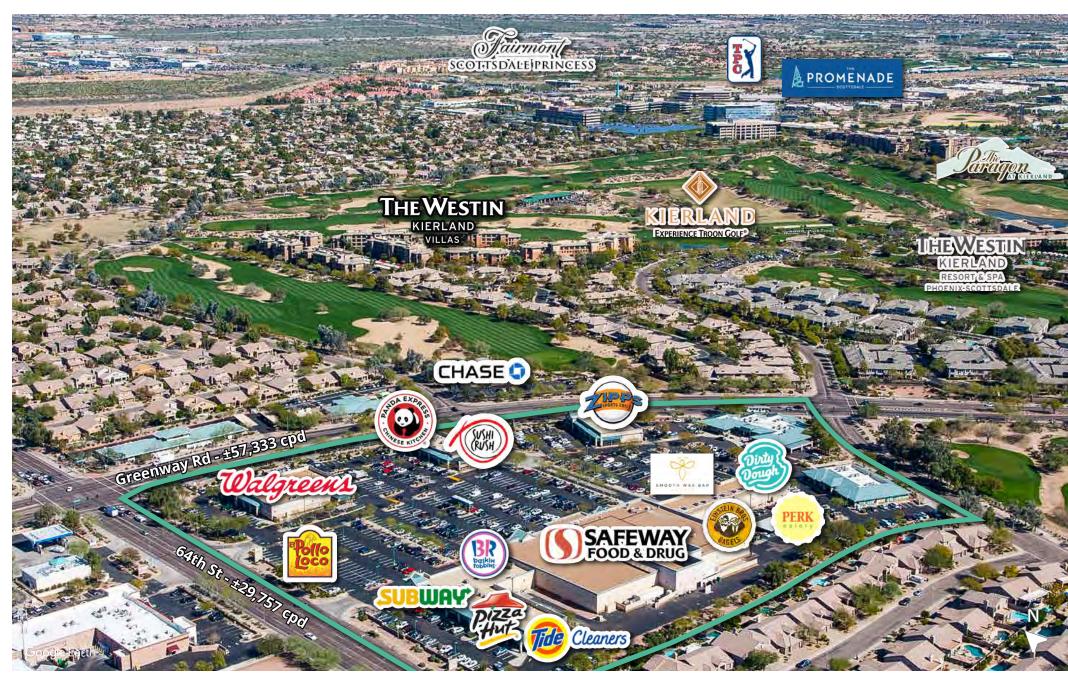

# The opportunity

Built in 2001, Kierland Village spans over 20 acres. The property is conveniently located within 1-mile of Kierland Commons, The Scottsdale Quarter and The Westin Kierland Resort.

awarend EIMHUI

Shop space in upscale shopping center SEC 64th St & Greenway Rd