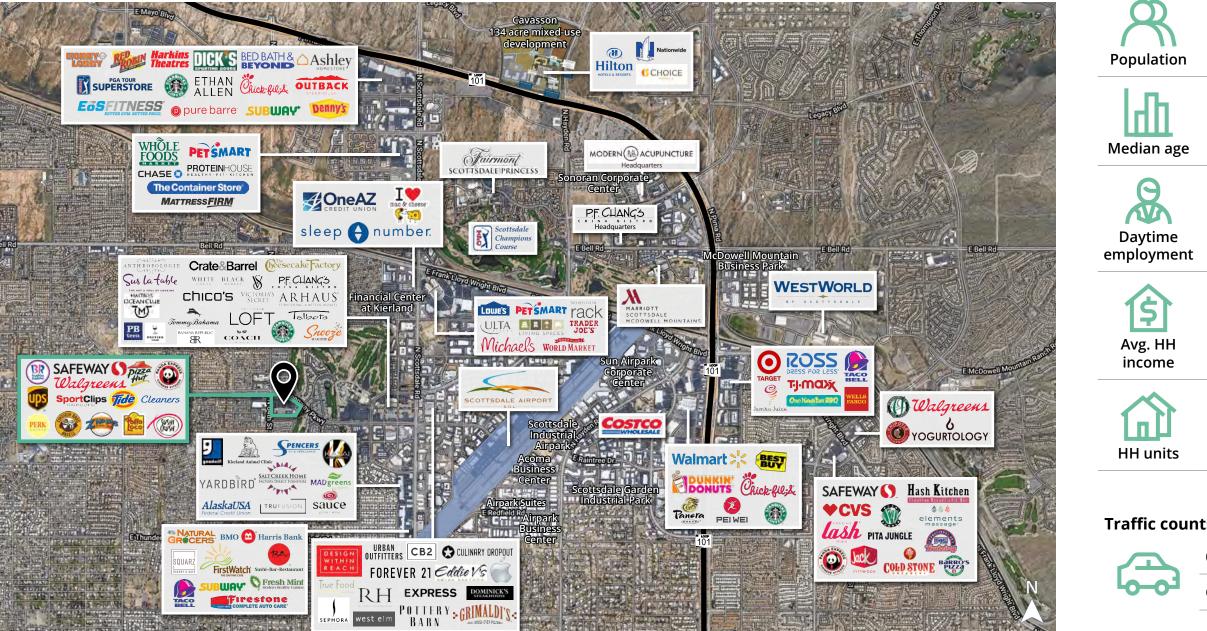

### Trade area

#### Shop space in upscale shopping center SEC 64th St & Greenway Rd

| 1-mile<br><b>13,657</b> | 3-miles<br><b>80,925</b> | 5-miles<br><b>233,180</b> |
|-------------------------|--------------------------|---------------------------|
| 1-mile                  | 3-miles                  | 5-miles                   |
| 44.5                    | 42.6                     | 41.9                      |
| 1-mile                  | 3-miles                  | 5-miles                   |
| 11,207                  | 90,613                   | 168,793                   |
| 1-mile                  | 3-miles                  | 5-miles                   |
| \$148,855               | \$154,169                | \$156,651                 |
| 1-mile                  | 3-miles                  | 5-miles                   |
| 6,520                   | 38,076                   | 112,709                   |
| ts                      |                          |                           |
| 64th Street             | ±2                       | 3,234 cpd                 |
| Greenway Road           | ±52,545 cpd              |                           |