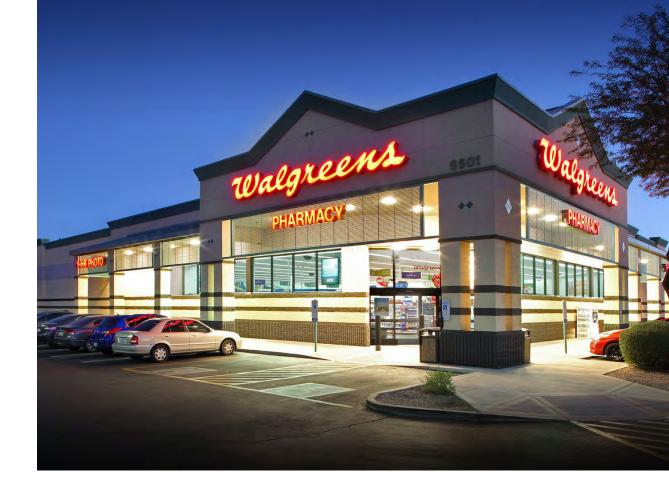

## Notable tenant mix

The property is a groceryanchored, 118,000-sf property that is leased to a variety of national and regional tenants.

**\$**?

| #         | Tenant               | Size     |
|-----------|----------------------|----------|
| A101      | Kierland Dental Arts | 1,448 sf |
| A102      | Baskin Robbins       | 1,119 sf |
| A103      | UPS Store            | 2,239 sf |
| A104      | Banner Urgent Care   | 4,036 sf |
| A105      | Subway               | 1,355 sf |
| A107      | Desert Nail Spa      | 2,400 sf |
| A108      | Pizza Hut/WingStreet | 1,200 sf |
| A109      | Available            | 1,200 sf |
| A110      | Tide Cleaners        | 1,500 sf |
| B150      | Peak Nutrition       | 1,240 sf |
| B151      | Stretch Zone         | 1,412 sf |
| B152      | Wow Wow Lemonade     | 1,214 sf |
| B153      | Smooth Wax Bar       | 1,213 sf |
| B154      | Einstein Brothers    | 2,214 sf |
| B156      | Salon E              | 1,213 sf |
| B157      | Dirty Dough Cookies  | 1,214 sf |
| B159      | Perk Eatery          | 3,661 sf |
| C130-C133 | Zipps Sports Grill   | 8,475 sf |
| E120      | Panda Express        | 2,162 sf |
| E121      | Sports Clips         | 1,049 sf |
| E122      | Kierland Cigar       | 912 Sf   |
| E123      | Sushi Crush          | 2,808 sf |
|           |                      |          |