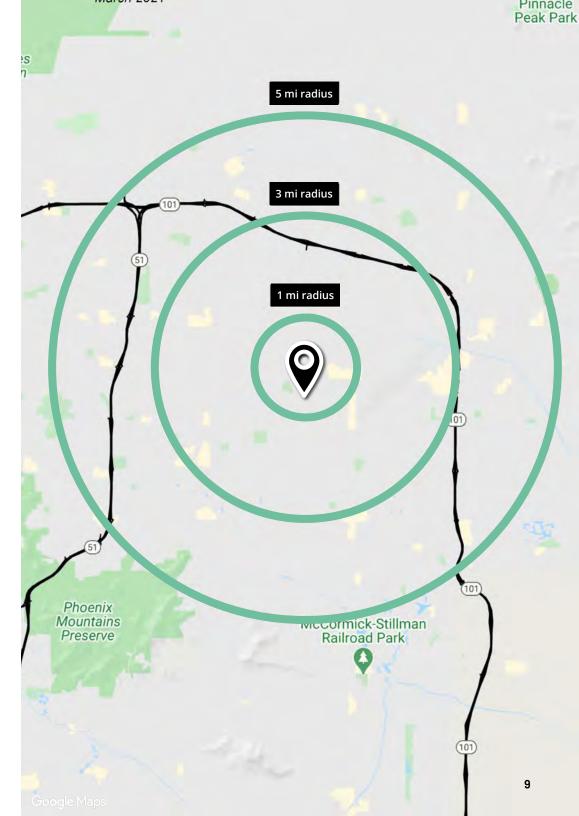

### Trade area

#### Shop space in upscale shopping center SEC 64th St & Greenway Rd

| 1-mile<br><b>13,657</b> | 3-miles<br><b>80,925</b> | 5-miles<br><b>233,180</b> |
|-------------------------|--------------------------|---------------------------|
| 1-mile                  | 3-miles                  | 5-miles                   |
| 44.5                    | 42.6                     | 41.9                      |
| 1-mile                  | 3-miles                  | 5-miles                   |
| 11,207                  | 90,613                   | 168,793                   |
| 1-mile                  | 3-miles                  | 5-miles                   |
| \$148,855               | \$154,169                | \$156,651                 |
| 1-mile                  | 3-miles                  | 5-miles                   |
| 6,520                   | 38,076                   | 112,709                   |
| ts                      |                          |                           |
| 64th Street             | ±2                       | 3,234 cpd                 |
| Greenway Road           | ±52,545 cpd              |                           |