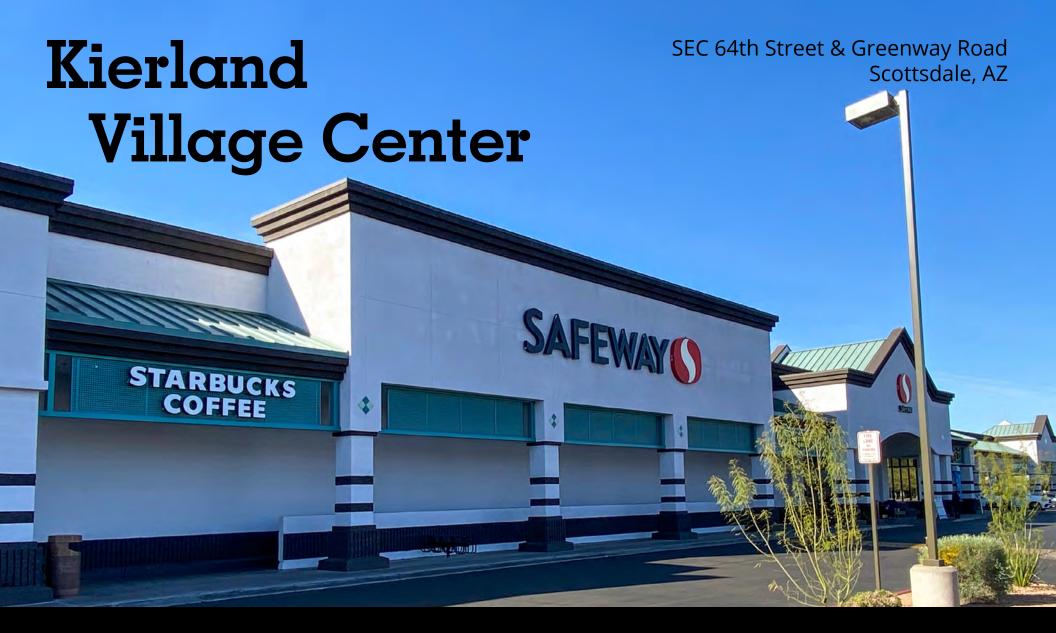

### The property

Upscale neighborhood shopping center within the affluent Kierland masterplanned residential and resort area, as well as Scottsdale Airpark, the secondlargest employment center in Arizona.

## Notable tenant mix

The property is a groceryanchored, 118,000-sf property that is leased to a variety of national and regional tenants.

**\$**?

# The opportunity

Built in 2001, Kierland Village spans over 20 acres. The property is conveniently located within 1-mile of Kierland Commons, The Scottsdale Quarter and The Westin Kierland Resort.

awarend EIMHUI