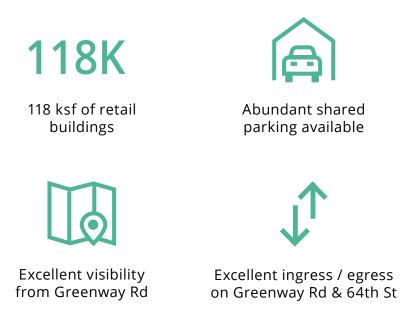

## Notable tenant mix

The property is a groceryanchored, 118,000-sf property that is leased to a variety of national and regional tenants.

**\$**?