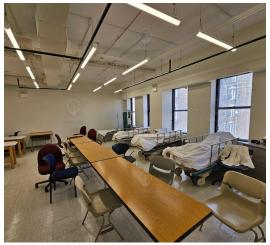

### Main Highlights

- ▶ Turn-key school facility
- ▶ Bright classrooms
- Offices, bathrooms
- Elevator for ADA
- Two means of egress
- ▶ Tremendous sunlight throughout
- Library + more

FOR LEASE • 22,000 SF • For Pricing

#### **Additional Photos**

313 West 125th Street, New York, NY 10027

FOR LEASE • 22,000 SF • For Pricing