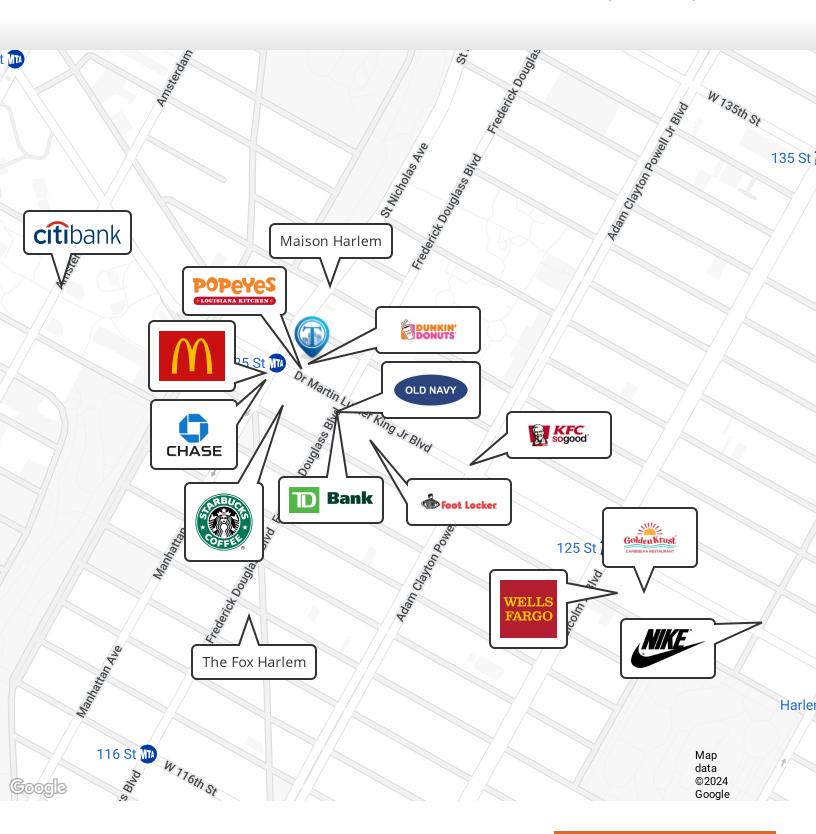

Nearby tenants include Dunkin', Apollo Theater, Chick-fil-A, Maison Harlem, Old Navy, New York Sports Club, The Fox, Starbucks, Chase Bank, GAP, ALSO, Foot Locker, Nike, Portabella, and more!

### Retailer Map

313 West 125th Street, New York, NY 10027

FOR LEASE • 22,000 SF • For Pricing

Call: 718-437-6100

Shlomi Bagdadi 718.437.6100 sb@tristatecr.com

Dov Bleich
718.437.6100 x111
Dov.B@TriStateCR.com