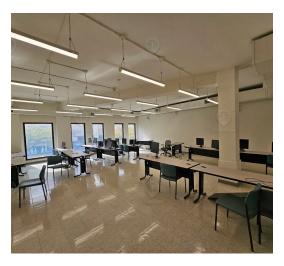

### Main Highlights

- ▶ Turn-key school facility
- ▶ Bright classrooms
- Offices, bathrooms
- Elevator for ADA
- Two means of egress
- ▶ Tremendous sunlight throughout
- Library + more

FOR LEASE • 22,000 SF • For Pricing

#### **Additional Photos**

313 West 125th Street, New York, NY 10027

FOR LEASE • 22,000 SF • For Pricing