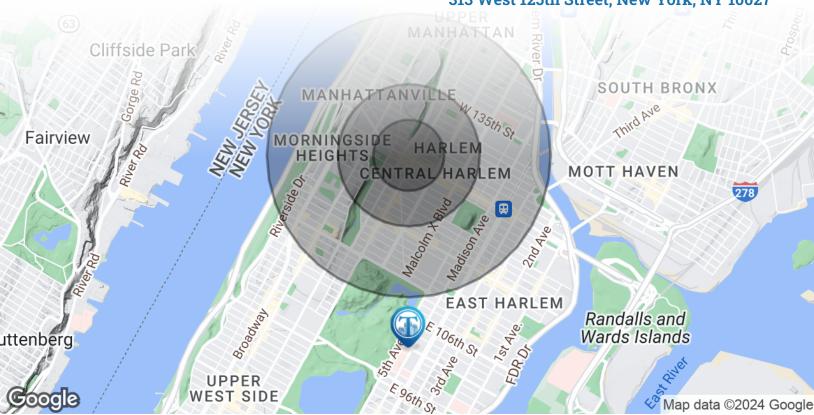

## Area Demographics

313 West 125th Street, New York, NY 10027

| POPULATION                            | 0.25 MILES                 | 0.5 MILES               | 1 MILE            |
|---------------------------------------|----------------------------|-------------------------|-------------------|
| Total Population                      | 16,057                     | 64,967                  | 230,773           |
| Average Age                           | 33.9                       | 34.5                    | 35.5              |
| Average Age (Male)                    | 31.2                       | 33.6                    | 34.2              |
| Average Age (Female)                  | 37.4                       | 36.8                    | 37.3              |
|                                       |                            |                         |                   |
| HOUSEHOLDS & INCOME                   | 0.25 MILES                 | 0.5 MILES               | 1 MILE            |
| HOUSEHOLDS & INCOME  Total Households | <b>0.25 MILES</b><br>6,976 | <b>0.5 MILES</b> 28,672 | 1 MILE<br>100,464 |
|                                       |                            |                         |                   |
| Total Households                      | 6,976                      | 28,672                  | 100,464           |
| Total Households # of Persons per HH  | 6,976                      | 28,672                  | 100,464           |

230,773
People within 1 Mile

\$83,372 Avg Household Income

FOR LEASE • 22,000 SF • For Pricing

Call: 718-437-6100

Shlomi Bagdadi 718.437.6100 sb@tristatecr.com

Dov Bleich
718.437.6100 x111
Dov.B@TriStateCR.com