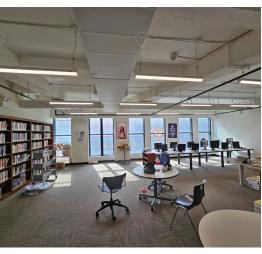

### Main Highlights

- ▶ Turn-key school facility
- ▶ Bright classrooms
- Offices, bathrooms
- Elevator for ADA
- Two means of egress
- ▶ Tremendous sunlight throughout
- Library + more

FOR LEASE • 22,000 SF • For Pricing

#### **Additional Photos**

313 West 125th Street, New York, NY 10027

FOR LEASE • 22,000 SF • For Pricing