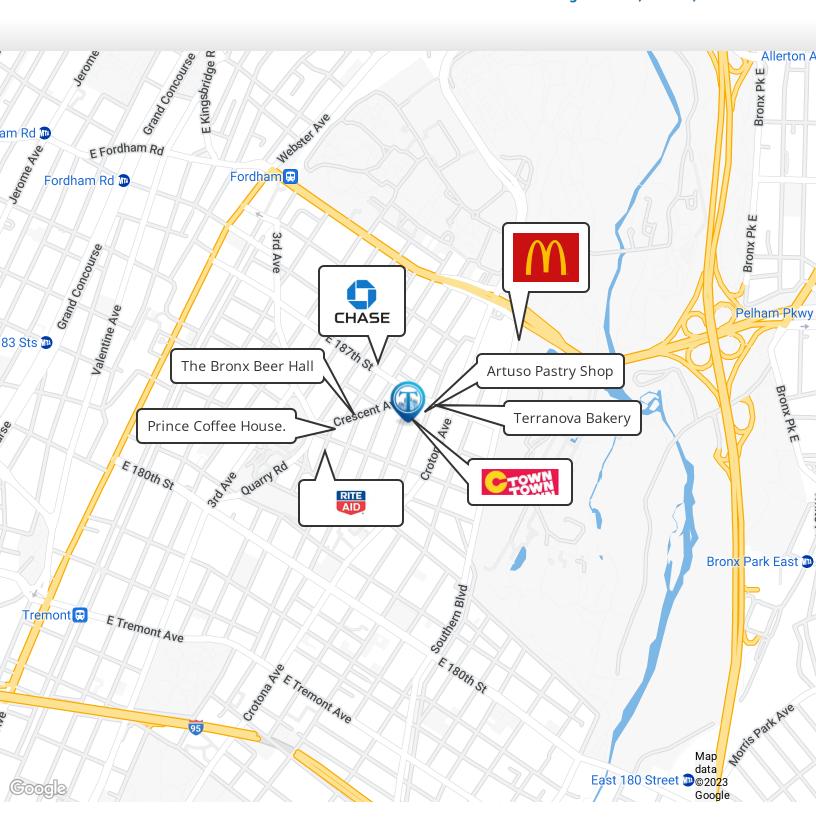

Nearby tenants include CTown Supermarkets, Artuso Pastry Shop, The Bronx Beer Hall, Prince Coffee House, Roberto's, Enzo's, Rite Aid, McDonald's, Terranova Bakery, Roberto's, and more!

#### Retailer Map

2330 Cambreleng Avenue, Bronx, NY 10458

FOR LEASE • 800 SF • For Pricing

Call: 718-437-6100

Shlomi Bagdadi 718.437.6100 sb@tristatecr.com

Zack Setton
718.437.6100 x113
Zack.S@TriStateCR.com