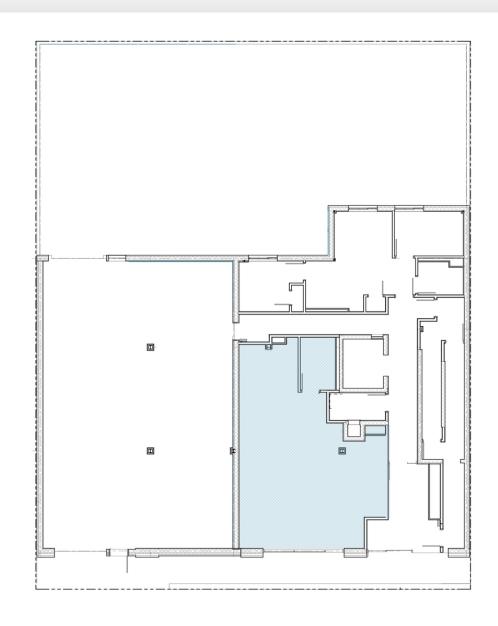

#### Floor Plans

2330 Cambreleng Avenue, Bronx, NY 10458

#### 2330 CAMBRELENG AVE

GROUND FLOOR: 800 SF

All square footage are approximate.

FOR LEASE • 800 SF • For Pricing

Call: 718-437-6100