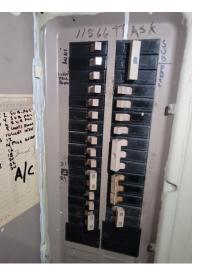

#### **Property Highlights**

- Sublease of 6,213 SF Industrial Warehouse
- Approximately 1,000 SF Office & 5,213 SF Warehouse
- Excellent Visibility & Signage on Trask Avenue
- 1 Ground Level Loading Door
- 200 Amp, 120-208 Volt, 3 Phase Power
- · Ample Parking within Parking Lot
- · 20' Ceiling Height
- Block From 22 Freeway On Ramp