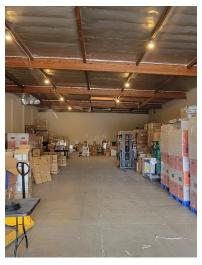

#### **Property Highlights**

- Sublease of 6,213 SF Industrial Warehouse
- Approximately 1,000 SF Office & 5,213 SF Warehouse
- Excellent Visibility & Signage on Trask Avenue
- 1 Ground Level Loading Door
- 200 Amp, 120-208 Volt, 3 Phase Power
- · Ample Parking within Parking Lot
- · 20' Ceiling Height
- Block From 22 Freeway On Ramp