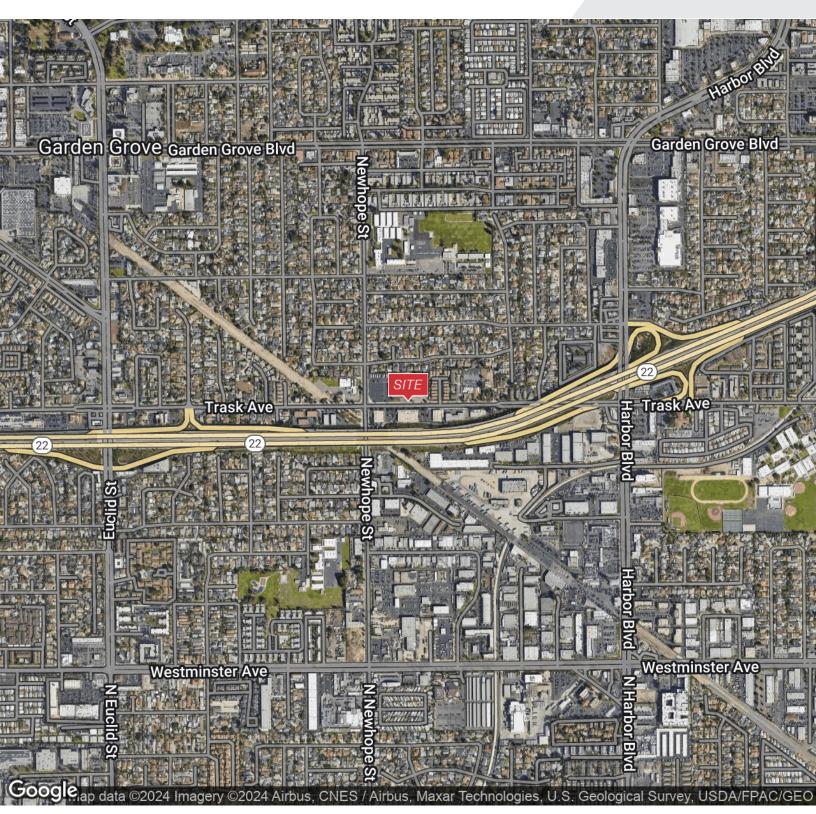

### 11566 Trask Avenue

Garden Grove, California 92843

#### **Property Highlights**

- Sublease of 6,213 SF Industrial Warehouse
- Approximately 1,000 SF Office & 5,213 SF Warehouse
- Excellent Visibility & Signage on Trask Avenue
- 1 Ground Level Loading Door
- 200 Amp, 120-208 Volt, 3 Phase Power
- · Ample Parking within Parking Lot
- · 20' Ceiling Height
- Block From 22 Freeway On Ramp