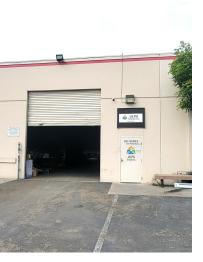

#### **Property Highlights**

- Sublease of 6,213 SF Industrial Warehouse
- Approximately 1,000 SF Office & 5,213 SF Warehouse
- Excellent Visibility & Signage on Trask Avenue
- 1 Ground Level Loading Door
- 200 Amp, 120-208 Volt, 3 Phase Power
- · Ample Parking within Parking Lot
- · 20' Ceiling Height
- Block From 22 Freeway On Ramp