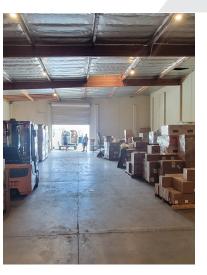

#### **Property Highlights**

- Sublease of 6,213 SF Industrial Warehouse
- Approximately 1,000 SF Office & 5,213 SF Warehouse
- Excellent Visibility & Signage on Trask Avenue
- 1 Ground Level Loading Door
- 200 Amp, 120-208 Volt, 3 Phase Power
- · Ample Parking within Parking Lot
- · 20' Ceiling Height
- Block From 22 Freeway On Ramp