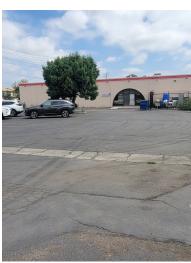

#### **Property Highlights**

- Sublease of 6,213 SF Industrial Warehouse
- Approximately 1,000 SF Office & 5,213 SF Warehouse
- Excellent Visibility & Signage on Trask Avenue
- 1 Ground Level Loading Door
- 200 Amp, 120-208 Volt, 3 Phase Power
- · Ample Parking within Parking Lot
- · 20' Ceiling Height
- Block From 22 Freeway On Ramp