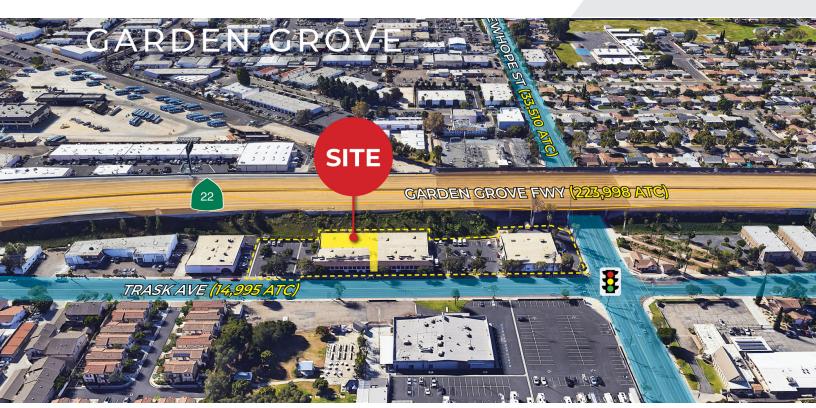

### 11566 Trask Avenue

Garden Grove, California 92843

#### **Property Highlights**

- Sublease of 6,213 SF Industrial Warehouse
- Approximately 1,000 SF Office & 5,213 SF Warehouse
- Excellent Visibility & Signage on Trask Avenue
- 1 Ground Level Loading Door
- 200 Amp, 120-208 Volt, 3 Phase Power
- · Ample Parking within Parking Lot
- · 20' Ceiling Height
- Block From 22 Freeway On Ramp