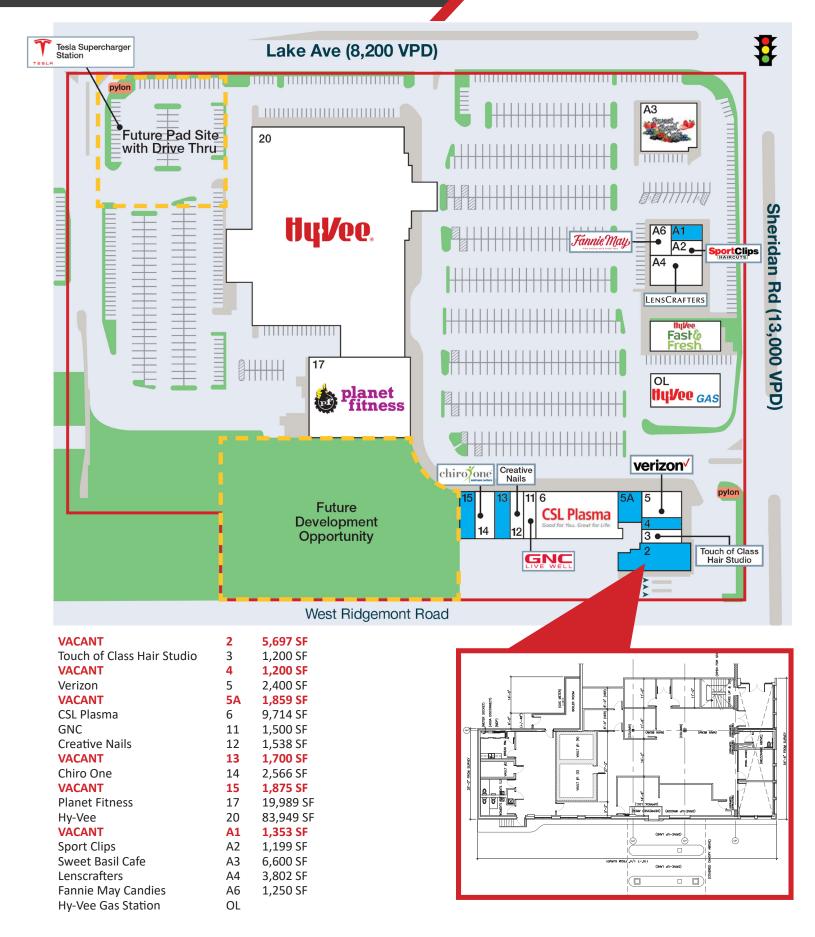

#### PROPERTY FEATURES

- Grocery anchored shopping center located in the heart of the city with several spaces available for lease.
- Sheridan Village is located just east of the most prominent retail trade corridor in Peoria which runs East/West along War Memorial Dr.
- Center consist of 149,391 SF of retail space on 21.7 acres including two outlots and a fuel station facing Sheridan Road.
- Anchored by Hyvee Grocery (2010) and Planet Fitness (2016) with a full list of all regional and national tenants on page 3.
- Four points of access to the center with two being located at lighted intersections.
- Abundant parking onsite, two large pylon signs, and a Tesla Supercharger station located behind HyVee.
- Spaces available from 1,200 SF up to 5,697 SF.
- One former bank space available that is still setup for a bank with drive thru stations. Space could be converted to another use.

## SPACES AVAILABLE

| UNIT 2  | 5,697 SF | NEGOTIABLE |
|---------|----------|------------|
| UNIT 4  | 1,200 SF | NEGOTIABLE |
| UNIT 5A | 1,859 SF | NEGOTIABLE |
| UNIT 13 | 1,700 SF | NEGOTIABLE |
| UNIT 15 | 1,875 SF | NEGOTIABLE |
| UNIT 1A | 1,353 SF | NEGOTIABLE |