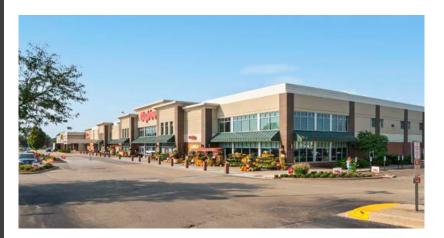

#### PROPERTY FEATURES

- Grocery anchored shopping center located in the heart of the city with several spaces available for lease.
- Sheridan Village is located just east of the most prominent retail trade corridor in Peoria which runs East/West along War Memorial Dr.
- Center consist of 149,391 SF of retail space on 21.7 acres including two outlots and a fuel station facing Sheridan Road.
- Anchored by Hyvee Grocery (2010) and Planet Fitness (2016) with a full list of all regional and national tenants on page 3.
- Four points of access to the center with two being located at lighted intersections.
- Abundant parking onsite, two large pylon signs, and a Tesla Supercharger station located behind HyVee.
- Spaces available from 1,200 SF up to 5,697 SF.
- One former bank space available that is still setup for a bank with drive thru stations. Space could be converted to another use.