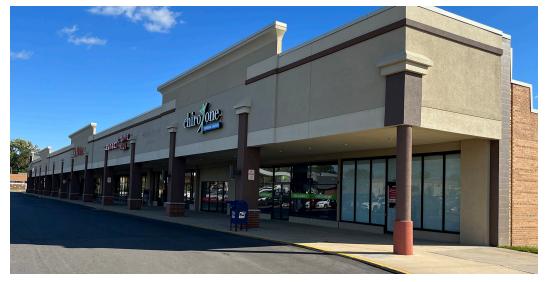

#### PROPERTY FEATURES

- Grocery anchored shopping center located in the heart of the city with several spaces available for lease.
- Sheridan Village is located just east of the most prominent retail trade corridor in Peoria which runs East/West along War Memorial Dr.
- Center consist of 149,391 SF of retail space on 21.7 acres including two outlots and a fuel station facing Sheridan Road.
- Anchored by Hyvee Grocery (2010) and Planet Fitness (2016) with a full list of all regional and national tenants on page 3.
- Four points of access to the center with two being located at lighted intersections.
- Abundant parking onsite, two large pylon signs, and a Tesla Supercharger station located behind HyVee.
- Spaces available from 1,200 SF up to 5,697 SF.
- One former bank space available that is still setup for a bank with drive thru stations. Space could be converted to another use.

## SPACES AVAILABLE

| UNIT 2  | 5,697 SF | NEGOTIABLE |
|---------|----------|------------|
| UNIT 4  | 1,200 SF | NEGOTIABLE |
| UNIT 5A | 1,859 SF | NEGOTIABLE |
| UNIT 13 | 1,700 SF | NEGOTIABLE |
| UNIT 15 | 1,875 SF | NEGOTIABLE |
| UNIT 1A | 1,353 SF | NEGOTIABLE |