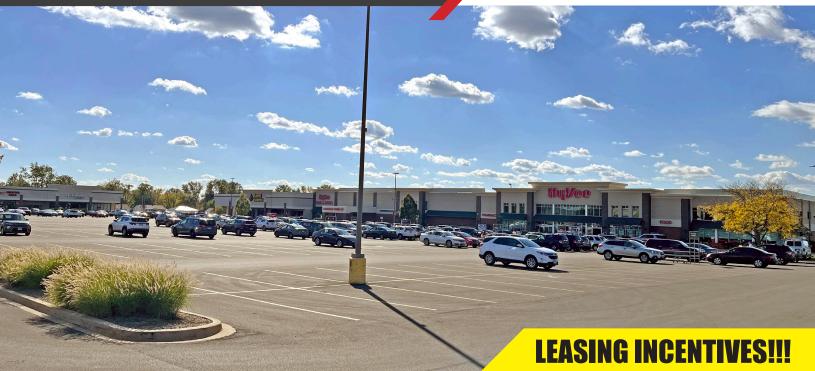

#### PROPERTY FEATURES

- Grocery anchored shopping center located in the heart of the city with several spaces available for lease.
- Sheridan Village is located just east of the most prominent retail trade corridor in Peoria which runs East/West along War Memorial Dr.
- Center consist of 149,391 SF of retail space on 21.7 acres including two outlots and a fuel station facing Sheridan Road.
- Anchored by Hyvee Grocery (2010) and Planet Fitness (2016) with a full list of all regional and national tenants on page 3.
- Four points of access to the center with two being located at lighted intersections.
- Abundant parking onsite, two large pylon signs, and a Tesla Supercharger station located behind HyVee.
- Spaces available from 1,200 SF up to 5,697 SF.
- One former bank space available that is still setup for a bank with drive thru stations. Space could be converted to another use.

**LEASING INCENTIVES:** 3 months free for any new 3 year lease or 5 months free for any 5 year lease signed before 7-1-24. Call agent for details.