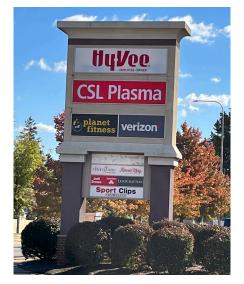

#### PROPERTY FEATURES

- Grocery anchored shopping center located in the heart of the city with several spaces available for lease.
- Sheridan Village is located just east of the most prominent retail trade corridor in Peoria which runs East/West along War Memorial Dr.
- Center consist of 149,391 SF of retail space on 21.7 acres including two outlots and a fuel station facing Sheridan Road.
- Anchored by Hyvee Grocery (2010) and Planet Fitness (2016) with a full list of all regional and national tenants on page 3.
- Four points of access to the center with two being located at lighted intersections.
- Abundant parking onsite, two large pylon signs, and a Tesla Supercharger station located behind HyVee.
- Spaces available from 1,200 SF up to 5,697 SF.
- One former bank space available that is still setup for a bank with drive thru stations. Space could be converted to another use.