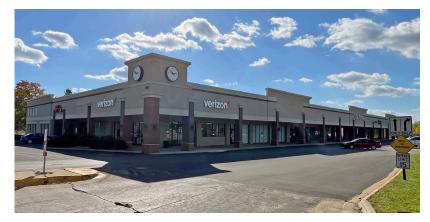

#### PROPERTY FEATURES

- Grocery anchored shopping center located in the heart of the city with several spaces available for lease.
- Sheridan Village is located just east of the most prominent retail trade corridor in Peoria which runs East/West along War Memorial Dr.
- Center consist of 149,391 SF of retail space on 21.7 acres including two outlots and a fuel station facing Sheridan Road.
- Anchored by Hyvee Grocery (2010) and Planet Fitness (2016) with a full list of all regional and national tenants on page 3.
- Four points of access to the center with two being located at lighted intersections.
- Abundant parking onsite, two large pylon signs, and a Tesla Supercharger station located behind HyVee.
- Spaces available from 1,200 SF up to 5,697 SF.
- One former bank space available that is still setup for a bank with drive thru stations. Space could be converted to another use.