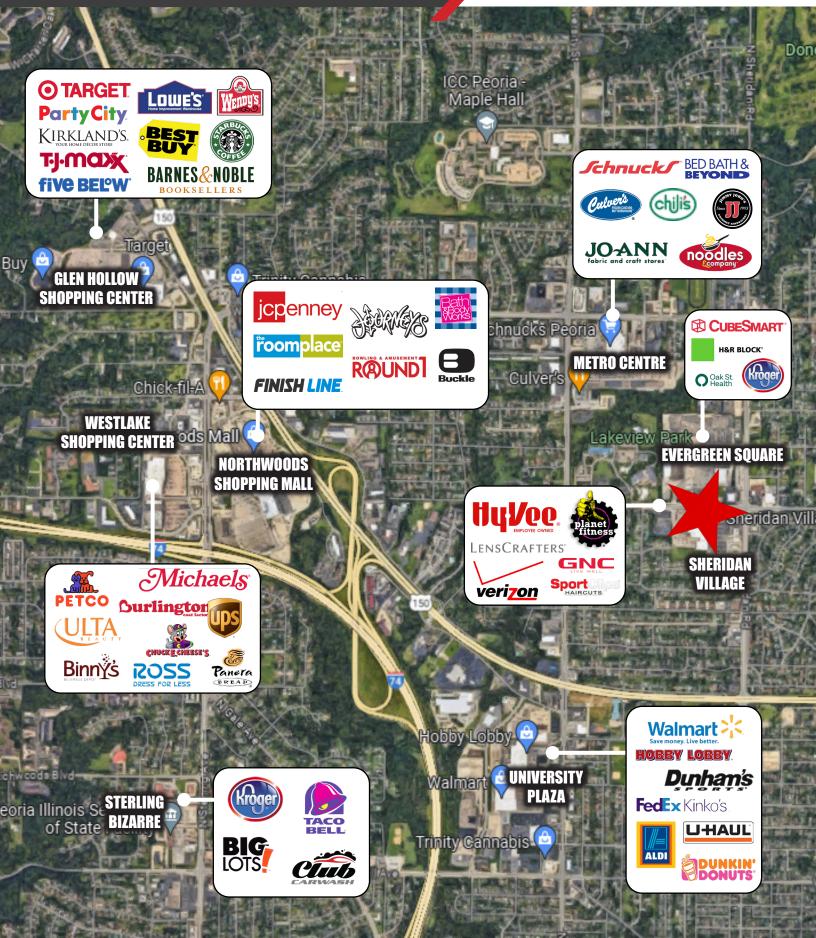

#### PROPERTY FEATURES

- Grocery anchored shopping center located in the heart of the city with several spaces available for lease.
- Sheridan Village is located just east of the most prominent retail trade corridor in Peoria which runs East/West along War Memorial Dr.
- Center consist of 149,391 SF of retail space on 21.7 acres including two outlots and a fuel station facing Sheridan Road.
- Anchored by Hyvee Grocery (2010) and Planet Fitness (2016) with a full list of all regional and national tenants on page 3.
- Four points of access to the center with two being located at lighted intersections.
- Abundant parking onsite, two large pylon signs, and a Tesla Supercharger station located behind HyVee.
- Spaces available from 1,200 SF up to 5,697 SF.
- One former bank space available that is still setup for a bank with drive thru stations. Space could be converted to another use.