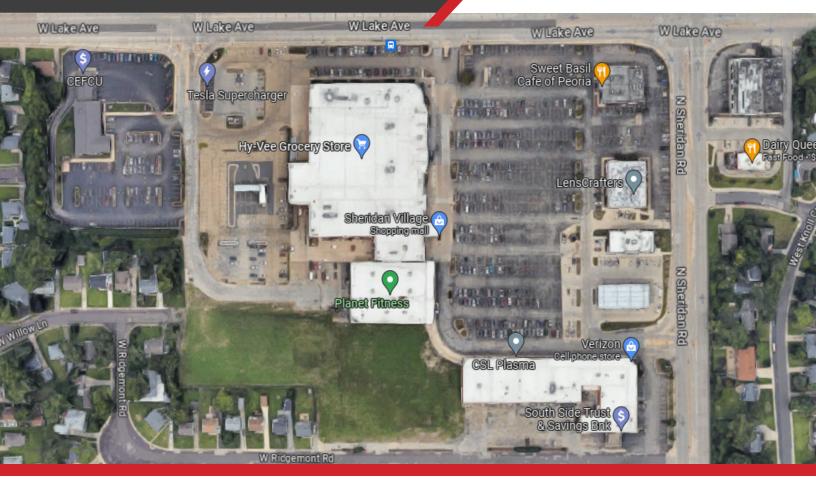

#### PROPERTY FEATURES

- Grocery anchored shopping center located in the heart of the city with several spaces available for lease.
- Sheridan Village is located just east of the most prominent retail trade corridor in Peoria which runs East/West along War Memorial Dr.
- Center consist of 149,391 SF of retail space on 21.7 acres including two outlots and a fuel station facing Sheridan Road.
- Anchored by Hyvee Grocery (2010) and Planet Fitness (2016) with a full list of all regional and national tenants on page 3.
- Four points of access to the center with two being located at lighted intersections.
- Abundant parking onsite, two large pylon signs, and a Tesla Supercharger station located behind HyVee.
- Spaces available from 1,200 SF up to 5,697 SF.
- One former bank space available that is still setup for a bank with drive thru stations. Space could be converted to another use.