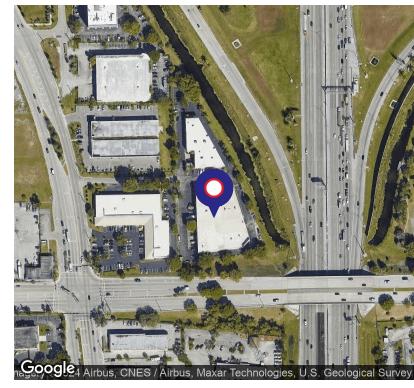

#### **PROPERTY DESCRIPTION**

Two adjacent buildings located along busy I-95. Property is currently 100% leased. Below market rents with over 50% on short term leases.