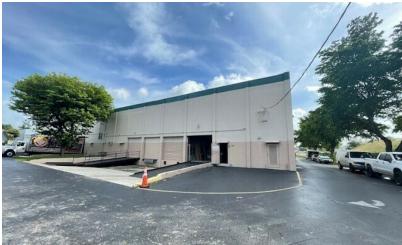

#### **PROPERTY DESCRIPTION**

Two adjacent buildings located along busy I-95. Property is currently 100% leased. Below market rents with over 50% on short term leases.

#### **PROPERTY HIGHLIGHTS**

- Multi-tenant warehouse for sale along busy I-95
- Below market rents on over 50% of the building
- Tenant's pay increases in taxes and insurance over the base year of the lease
- Tenants pay electric, water/sewer, and garbage
- Low maintenance buildings