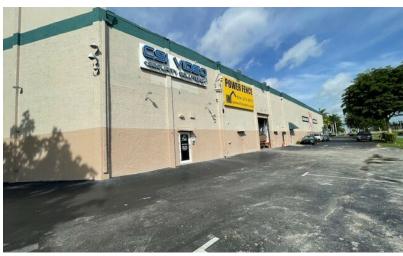

# **POMPANO WAREHOUSES**

900-920 SOUTHWEST 2ND PLACE, POMPANO BEACH, FL 33069

#### **PROPERTY DESCRIPTION**

Two adjacent buildings located along busy I-95. Property is currently 100% leased. Below market rents with over 50% on short term leases.

#### **PROPERTY HIGHLIGHTS**

- Multi-tenant warehouse for sale along busy I-95
- Below market rents on over 50% of the building
- Tenant's pay increases in taxes and insurance over the base year of the lease
- Tenants pay electric, water/sewer, and garbage
- Low maintenance buildings