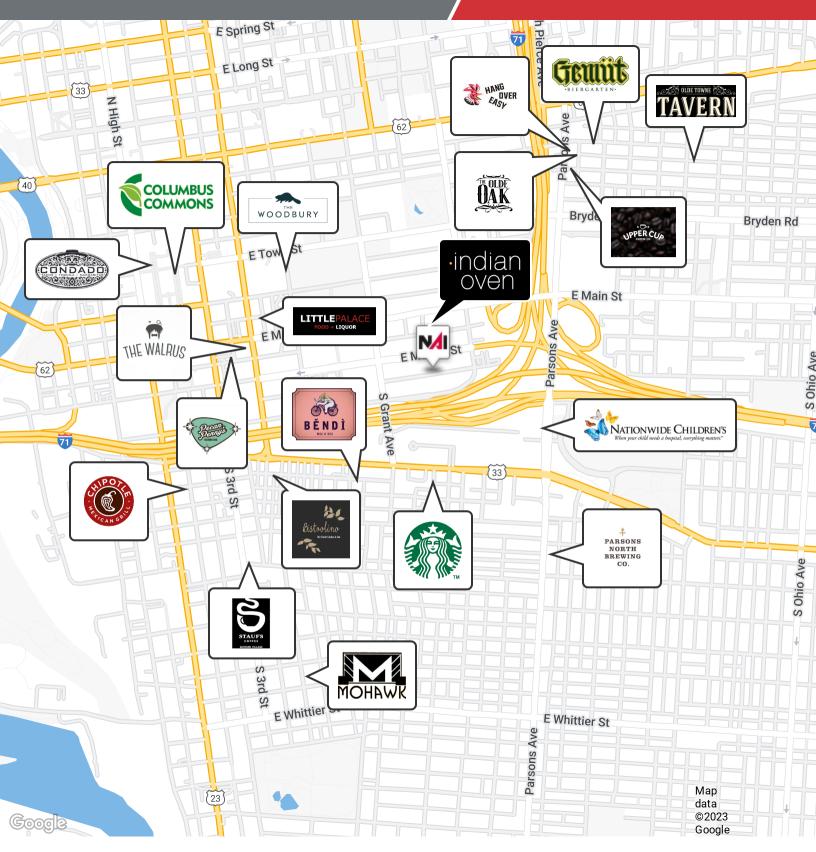

## **NAI**Ohio Equities

## For Lease

1,480 SF | \$18.00 SF/yr Surrounding Amenities

We obtained the information above from sources we believe to be reliable. However, we have not verified its accuracy and make no guarantee, warranty or representation about it. It is submitted subject to the possibility of errors, omissions, change of price, rental or other conditions, prior sale, lease or financing, or withdrawal without notice. We include projections, opinions, assumptions or estimates for example only, and they may not represent current or future performance of the property. You and your tax and legal advisors should conduct your own investigation of the property and transaction.