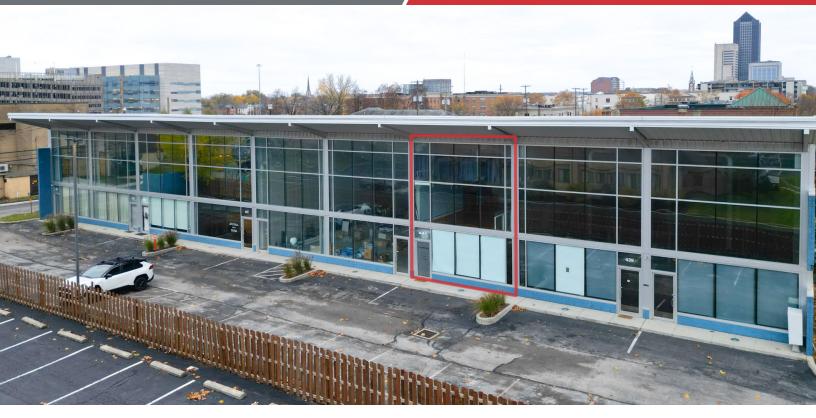

## 441 East Mound Street

Columbus, Ohio 43215

#### **Property Highlights**

- 1,480 Downtown Commercial Condo
- Creative Office/Studio Space
- · 20'x'30' Full Mezzanine
- Fully Equipped Kitchenette
- ±11,209 VPD on Mound St.
- Convenient Access to Nearby Highways
- Minutes from Numerous Downtown Amenities