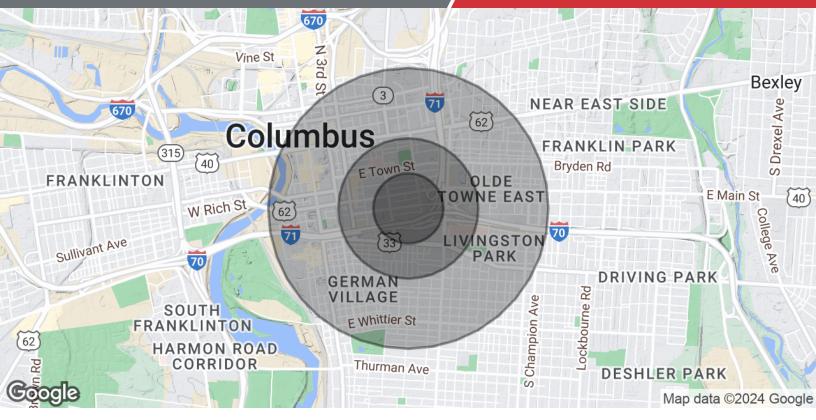

## **N**Ohio Equities

### For Lease 1,480 SF | \$18.00 SF/yr Demographics Report

| Population            | 0.25 Miles | 0.5 Miles | 1 Mile    |
|-----------------------|------------|-----------|-----------|
| Total Population      | 796        | 4,463     | 17,639    |
| Average Age           | 37.4       | 35.0      | 34.6      |
| Average Age (Male)    | 35.0       | 33.9      | 35.2      |
| Average Age (Female)  | 39.7       | 34.8      | 33.2      |
| Households & Income   | 0.25 Miles | 0.5 Miles | 1 Mile    |
| Total Households      | 618        | 3,048     | 11,172    |
| # of Persons per HH   | 1.3        | 1.5       | 1.6       |
| Average HH Income     | \$55,322   | \$69,628  | \$78,227  |
| Average House Value   | \$224,141  | \$222,391 | \$271,652 |
| Average i louse value | φζζ4,141   | φζζζ,391  | φ271,002  |

2020 American Community Survey (ACS)

We obtained the information above from sources we believe to be reliable. However, we have not verified its accuracy and make no guarantee, warranty or representation about it. It is submitted subject to the possibility of errors, omissions, change of price, rental or other conditions, prior sale, lease or financing, or withdrawal without notice. We include projections, opinions, assumptions or estimates for example only, and they may not represent current or future performance of the property. You and your tax and legal advisors should conduct your own investigation of the property and transaction.