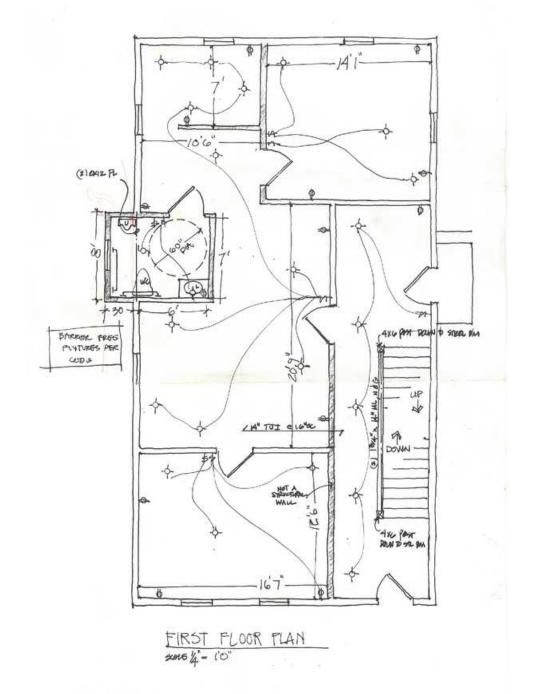

315 N. CENTER ST. 1ST FLOOR

LL SUITES WIRED FOR "INTERNET EXPRESS" PHONES AND CABLE 1200 TOTAL SQUARE FEET ROOM DIMENSIONS ARE APPROXIMATE

Matthew Schiffman CEO/MANAGING MEMBER D: 248.281.9907 | C: 248.281.9907 matt@pacommercial.com Mike Gunn SENIOR ASSOCIATE D: 248.331.0202 | C: 248.924.7499 mike@pacommercial.com