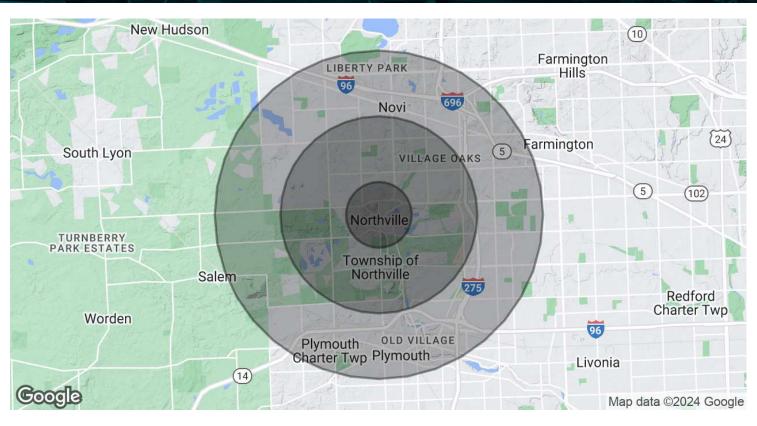

## 315 N. CENTER STREET, NORTHVILLE, MI 48167 // FOR LEASE DEMOGRAPHICS MAP & REPORT

| 1 MILE    | 3 MILES                                                                     | 5 MILES                                                                                                          |
|-----------|-----------------------------------------------------------------------------|------------------------------------------------------------------------------------------------------------------|
| 8,437     | 56,329                                                                      | 138,803                                                                                                          |
| 44.3      | 41.4                                                                        | 41.2                                                                                                             |
| 41.3      | 39.7                                                                        | 39.7                                                                                                             |
| 46.2      | 42.9                                                                        | 42.7                                                                                                             |
| 1 MILE    | 3 MILES                                                                     | 5 MILES                                                                                                          |
| 3,651     | 21,904                                                                      | 54,194                                                                                                           |
| 2.3       | 2.6                                                                         | 2.6                                                                                                              |
| \$107,351 | \$121,249                                                                   | \$112,099                                                                                                        |
| \$332,195 | \$360,416                                                                   | \$320,037                                                                                                        |
|           | 8,437<br>44.3<br>41.3<br>46.2<br><b>1 MILE</b><br>3,651<br>2.3<br>\$107,351 | 8,437 56,329   44.3 41.4   41.3 39.7   46.2 42.9   1 MILE 3 MILES   3,651 21,904   2.3 2.6   \$107,351 \$121,249 |

2020 American Community Survey (ACS)

Matthew Schiffman CEO/MANAGING MEMBER D: 248.281.9907 | C: 248.281.9907 matt@pacommercial.com Mike Gunn SENIOR ASSOCIATE D: 248.331.0202 | C: 248.924.7499 mike@pacommercial.com