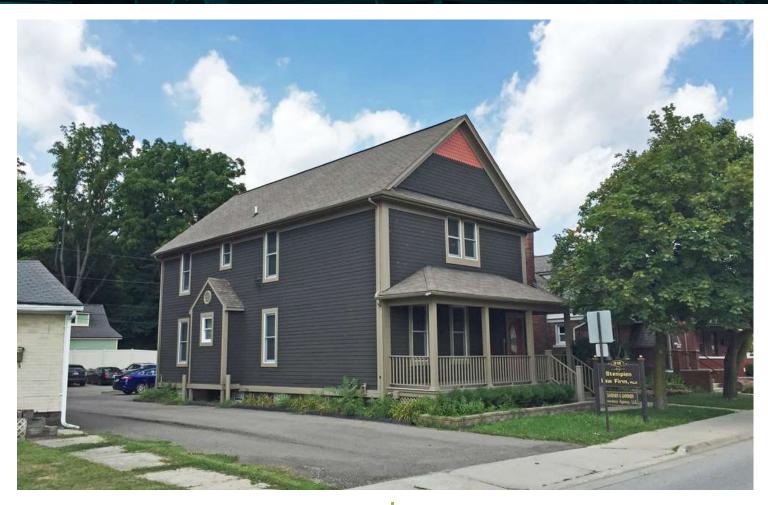

#### **PROPERTY OVERVIEW**

Beautiful Downtown office with 1,200-2,400 SF available on North Center Street in downtown Northville. High-end finishes throughout complete with 11' ceilings and wood floors. Great office space for someone looking to get out of the home office and into a quiet office in a professional setting. Center Street signage available. The building can be entered from the Center Street side or from the rear where there is more than ample parking available.