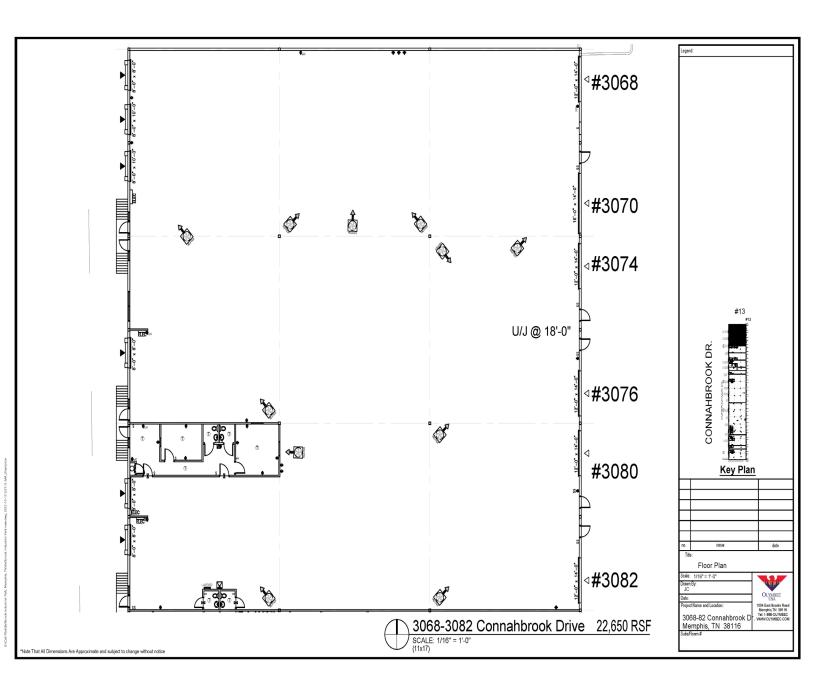

# **Property Features**

- 22,650 SF
- Southwest Submarket
- Clear Height: 18'
- Column Spacing: 50' x 50'
- Warehouse Floor: 5"
- Drive-In Bays: 28
- Dock Doors: 6
- Grade Level: 6

- Sprinkler System:
  Wet
- Office: Minimal
- Within less 3 minutes of HWY 55
- 10 minutes away from Memphis Inernation Airport

### Space Plan

Contact