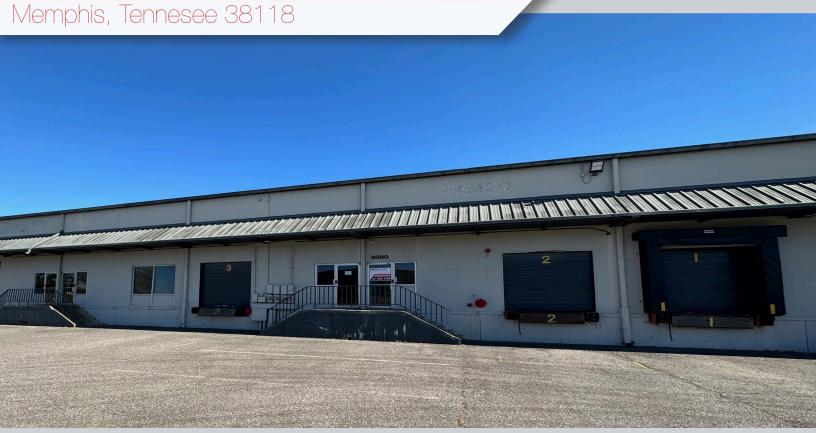

# 3068-3082 Connahbrook Dr

# **Property Features**

- 22,650 SF
- Southwest Submarket
- Clear Height: 18'
- Column Spacing: 50' x 50'
- Warehouse Floor: 5"
- Drive-In Bays: 28
- Dock Doors: 6
- Grade Level: 6

- Sprinkler System:
  Wet
- Office: Minimal
- Within less 3 minutes of HWY 55
- 10 minutes away from Memphis Inernation Airport