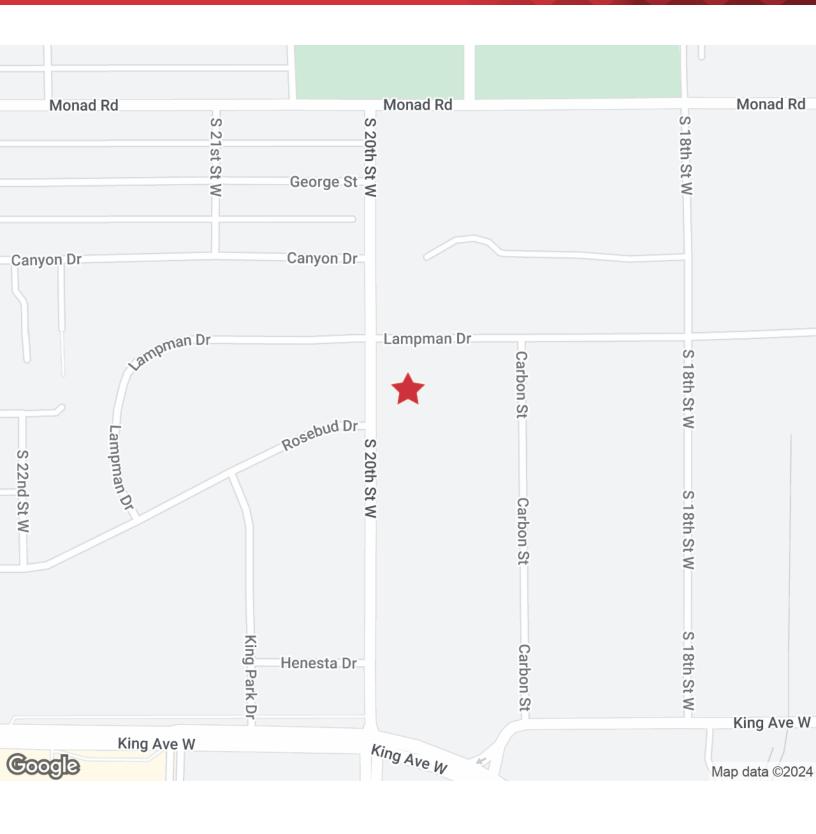

## Secure-It Mini Storage

533 S. 20th Street | Billings, Montana 59102

### **Property Highlights**

- 409 Units
- 8 Buildings
- Fully Managed
- Upgraded technology
- Within 1 mile of 2,198 households
- · Within 3 miles of 27,281 households
- Average Household income \$79,000 within a 1 minute drive

### **Property Description**

Introducing an attractive investment opportunity in the heart of midtown Billings, Montana-a meticulously remodeled 397-unit self storage center, perfectly suited for discerning investors seeking both quality and value.