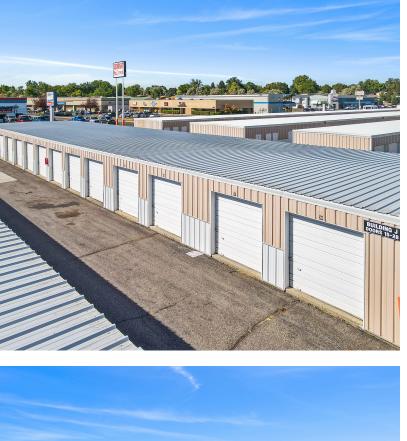

## Secure-It Mini Storage

533 S. 20th Street | Billings, Montana 59102

### **Property Highlights**

- 409 Units
- 8 Buildings
- Fully Managed
- Upgraded technology
- Within 1 mile of 2,198 households
- · Within 3 miles of 27,281 households
- Average Household income \$79,000 within a 1 minute drive

### **Property Description**

Introducing an attractive investment opportunity in the heart of midtown Billings, Montana-a meticulously remodeled 397-unit self storage center, perfectly suited for discerning investors seeking both quality and value.

This facility has been thoughtfully upgraded to cater to modern demands, featuring spacious units designed to accommodate larger storage needs. The recent renovations ensure a seamless and convenient experience for tenants, aligning with the evolving trends in storage preferences.