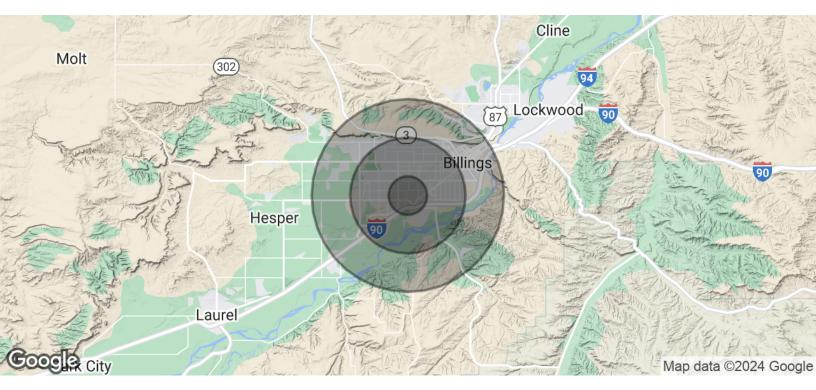

| DEMOGRAPHICS      | 1 MILE   | 3 MILES  | 5 MILES  |
|-------------------|----------|----------|----------|
| Total Households  | 1,986    | 27,979   | 40,675   |
| Total Population  | 4,373    | 57,984   | 86,043   |
| Average HH Income | \$56,147 | \$70,754 | \$77,913 |

# **NA** Business Properties

FOR SALE

60,679 SF

| 1 MILE   | 3 MILES                                                        | 5 MILES                                                                                    |
|----------|----------------------------------------------------------------|--------------------------------------------------------------------------------------------|
| 4,373    | 57,984                                                         | 86,043                                                                                     |
| 36.4     | 39.5                                                           | 39.7                                                                                       |
| 30.7     | 36.9                                                           | 38.2                                                                                       |
| 41.9     | 41.7                                                           | 41.3                                                                                       |
| 1 MILE   | 3 MILES                                                        | 5 MILES                                                                                    |
| 1,986    | 27,979                                                         | 40,675                                                                                     |
| 2.2      | 2.1                                                            | 2.1                                                                                        |
| \$56,147 | \$70,754                                                       | \$77,913                                                                                   |
|          |                                                                |                                                                                            |
|          | 4,373<br>36.4<br>30.7<br>41.9<br><b>1 MILE</b><br>1,986<br>2.2 | 4,373 57,984   36.4 39.5   30.7 36.9   41.9 41.7   1 MILE 3 MILES   1,986 27,979   2.2 2.1 |

\* Demographic data derived from 2020 ACS - US Census

Matt Robertson, SIOR Broker/Principal | 406.294.6308

Haley Vannatta, CCIM Broker | 406.294.6317 mrobertson@naibusinessproperties.com hvannatta@naibusinessproperties.com | MT #62446