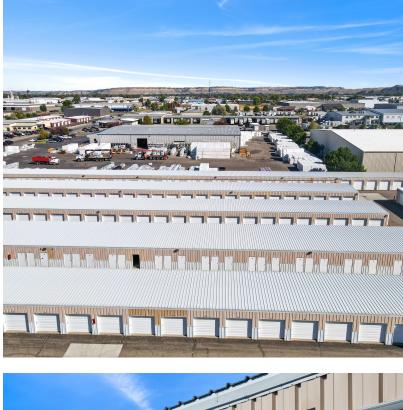

### **Property Highlights**

- 409 Units
- 8 Buildings
- Fully Managed
- Upgraded technology
- Within 1 mile of 2,198 households
- · Within 3 miles of 27,281 households
- Average Household income \$79,000 within a 1 minute drive

### **Property Description**

Introducing an attractive investment opportunity in the heart of midtown Billings, Montana-a meticulously remodeled 397-unit self storage center, perfectly suited for discerning investors seeking both quality and value.

This facility has been thoughtfully upgraded to cater to modern demands, featuring spacious units designed to accommodate larger storage needs. The recent renovations ensure a seamless and convenient experience for tenants, aligning with the evolving trends in storage preferences.