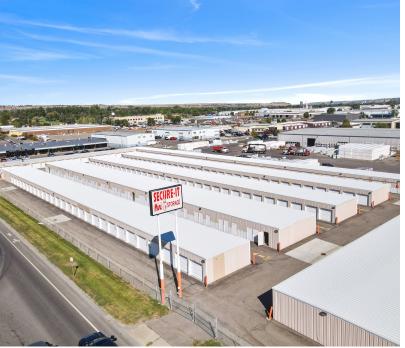

### **Property Highlights**

- 409 Units
- 8 Buildings
- Fully Managed
- Upgraded technology
- Within 1 mile of 2,198 households
- · Within 3 miles of 27,281 households
- Average Household income \$79,000 within a 1 minute drive

### **Property Description**

Introducing an attractive investment opportunity in the heart of midtown Billings, Montana-a meticulously remodeled 397-unit self storage center, perfectly suited for discerning investors seeking both quality and value.

This facility has been thoughtfully upgraded to cater to modern demands, featuring spacious units designed to accommodate larger storage needs. The recent renovations ensure a seamless and convenient experience for tenants, aligning with the evolving trends in storage preferences.