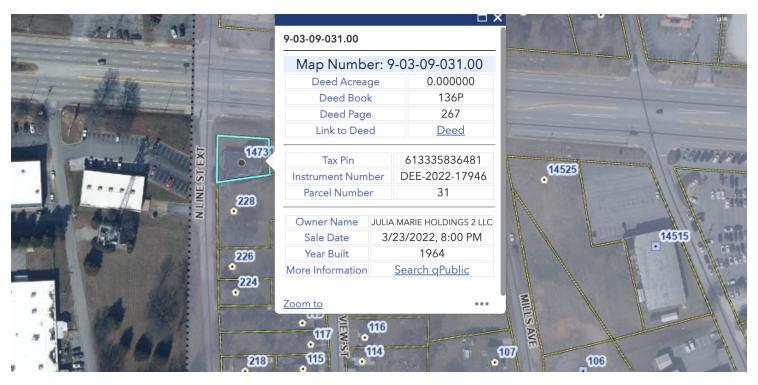

# 14731 E WADE HAMPTON BLVD

Greer, SC 29651

### PROPERTY DESCRIPTION

Unique owner user/redevelopment opportunity located on busy E Wade Hampton Blvd corridor.

### **PROPERTY HIGHLIGHTS**

- 100 +/- ft of frontage on E Wade Hampton Blvd
- · Side road access
- · Busy retail corridor
- Ideal for attorney, CPA, real estate brokerage, etc.

| OFFERING SUMMAI | RY |
|-----------------|----|
|-----------------|----|

| Sale Price:    | \$265,000 |
|----------------|-----------|
| Lot Size:      | 0.2 Acres |
| Building Size: | 1,700 SF  |

| DEMOGRAPHICS      | 1 MILE   | 3 MILES  | 5 MILES  |
|-------------------|----------|----------|----------|
| Total Households  | 2,419    | 12,862   | 27,133   |
| Total Population  | 5,475    | 30,347   | 66,035   |
| Average HH Income | \$56,312 | \$59,606 | \$73,777 |