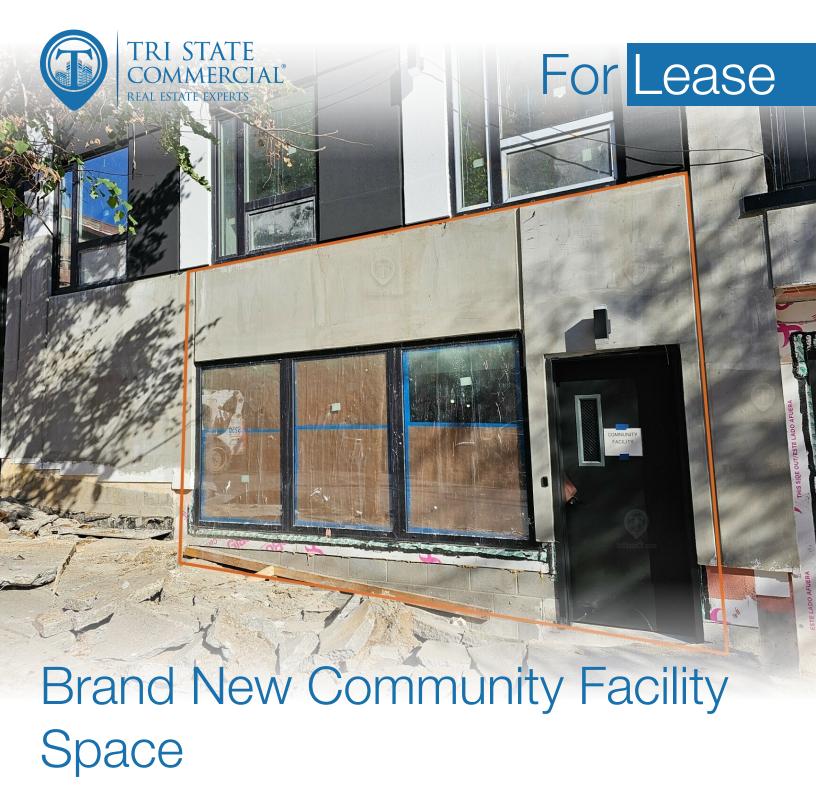

## Main Highlights

- Brand new building
- ▶ Tons of sunlights
- All glass
- ▶ Beautiful design

FOR LEASE • 700 SF • For Pricing

# 700 SF | 950 Ogden Ave | Brand New Community Facility Space for Lease

700 SF • For Pricing Call: 718-437-6100

950 Ogden Avenue • Bronx • NY