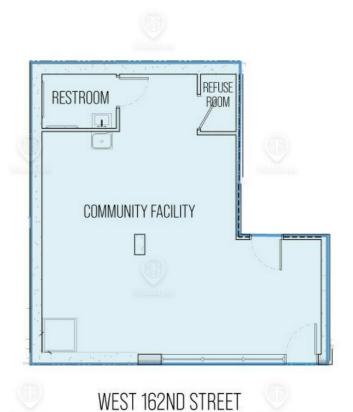

#### Floor Plan

950 Ogden Avenue, Bronx, NY 10452

950 OGDEN AVE 1ST FLOOR TOTAL AVAILABLE SPACE: 700 SF

ALL SQUARE FOOTAGES
ARE APPROXIMATE

FOR LEASE • 700 SF • For Pricing