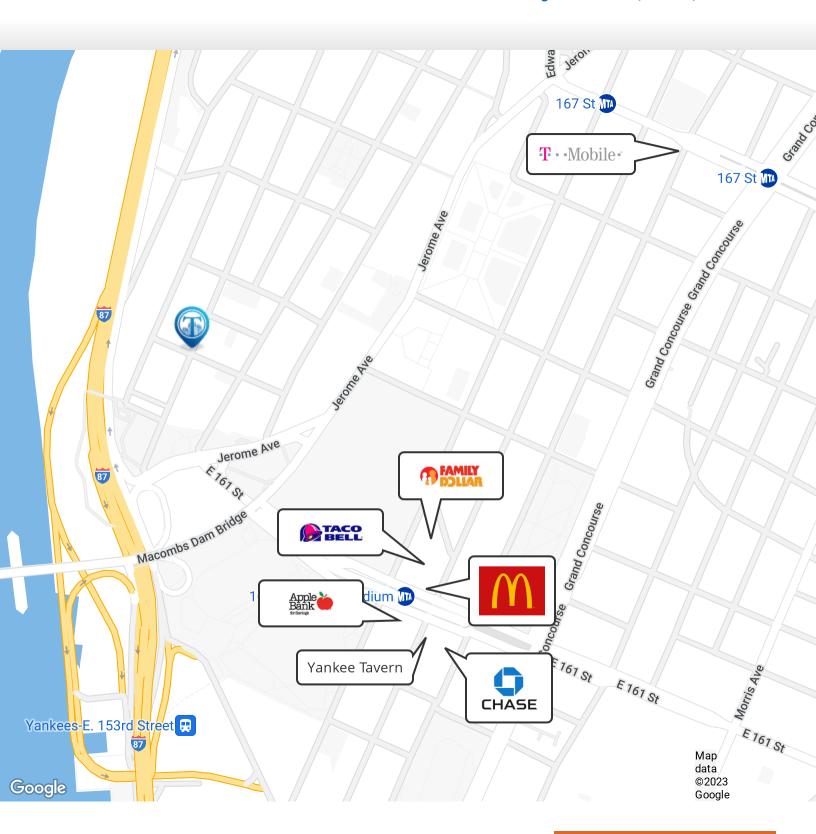

Nearby tenants include Dunkin', Bronx Draft House, Chase Bank, Taco Bell, Family Dollar, McDonald's, Metro by T-Mobile, Yankee Tavern,

## Retailer Map

950 Ogden Avenue, Bronx, NY 10452

FOR LEASE • 700 SF • For Pricing

Call: 718-437-6100

Shlomi Bagdadi 718.437.6100 sb@tristatecr.com

Dov Bleich
718.437.6100 x111
Dov.B@TriStateCR.com

Broker is relying on Landlord or other Landlord-supplied sources for the accuracy of said information and has no knowledge of the accuracy of it. Broker makes no representation and/or warranty, expressed or implied, as to the accuracy of such information.