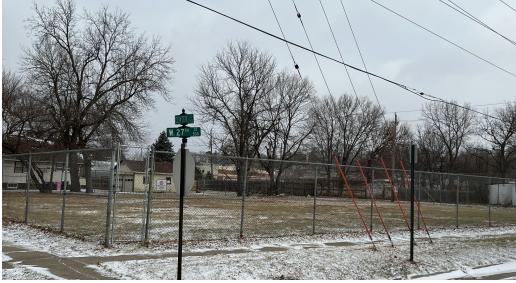

### **Location Description**

Located at the intersection of W. 27th & Myrtle Streets

### **Property Description**

Hunt School Building F/K/A Crescent Park Elementary is now available for sale. Offering over 30,000 SF of building space with a bonus garden level floor. Currently comprised of 32 rooms (made up of class rooms, conference rooms, and offices) and a gymnasium. Included in the sale is the fenced in lot just NE of the school (APN: 894720133004). Asbestos remediation has been completed and reports are available upon request.