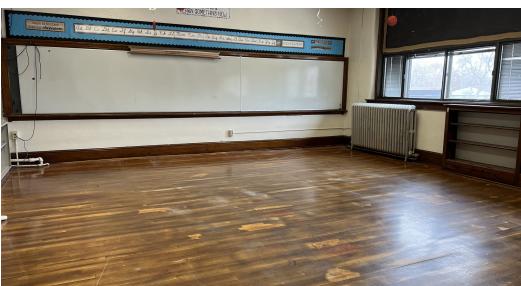

### **Property Description**

Hunt School Building F/K/A Crescent Park Elementary is now available for sale. Offering over 30,000 SF of building space with a bonus garden level floor. Currently comprised of 32 rooms (made up of class rooms, conference rooms, and offices) and a gymnasium. Included in the sale is the fenced in lot just NE of the school (APN: 894720133004). Asbestos remediation has been completed and reports are available upon request.

#### **Exterior Description**

Brick