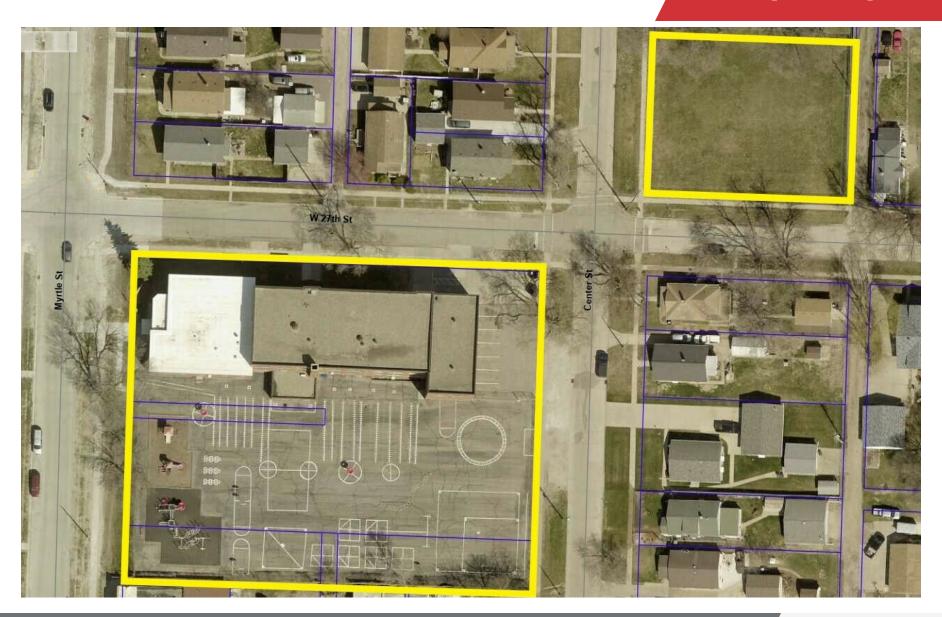

### **Property Description**

Hunt School Building F/K/A Crescent Park Elementary is now available for sale. Offering over 30,000 SF of building space with a bonus garden level floor. Currently comprised of 32 rooms (made up of class rooms, conference rooms, and offices) and a gymnasium. Included in the sale is the fenced in lot just NE of the school (APN: 894720133004). Asbestos remediation has been completed and reports are available upon request.

### **Location Description**

Located at the intersection of W. 27th & Myrtle Streets

### **Property Information**

| Property Type            | Special Purpose                                                                          |  |  |
|--------------------------|------------------------------------------------------------------------------------------|--|--|
| Property Subtype         | School                                                                                   |  |  |
| Zoning                   | PI - Public & Institutional                                                              |  |  |
| Lot Size                 | 2.04 Acres                                                                               |  |  |
| APN#                     | 894720136001, 894720136002,<br>894720136003, 894720136004,<br>894720133004, 894720136012 |  |  |
| Lot Frontage             | 304 ft                                                                                   |  |  |
| Lot Depth                | 230 ft                                                                                   |  |  |
| Corner Property          | Yes                                                                                      |  |  |
| MLS#                     | 822865                                                                                   |  |  |
| Parking & Transportation |                                                                                          |  |  |
| Parking Type             | Surface                                                                                  |  |  |
| Parking Ratio            | 1.65                                                                                     |  |  |
| Number of Parking Spaces | 60                                                                                       |  |  |