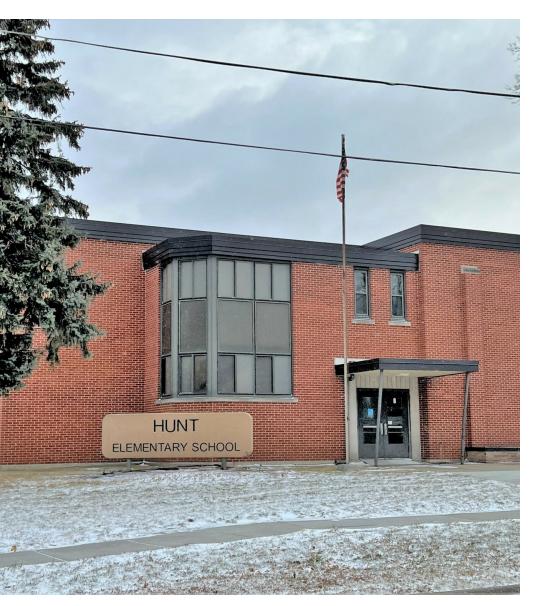

### **Property Description**

Hunt School Building F/K/A Crescent Park Elementary is now available for sale. Offering over 30,000 SF of building space with a bonus garden level floor. Currently comprised of 32 rooms (made up of class rooms, conference rooms, and offices) and a gymnasium. Included in the sale is the fenced in lot just NE of the school (APN: 894720133004). Asbestos remediation has been completed and reports are available upon request.

### **Location Description**

Located at the intersection of W. 27th & Myrtle Streets

#### **Exterior Description**

Brick