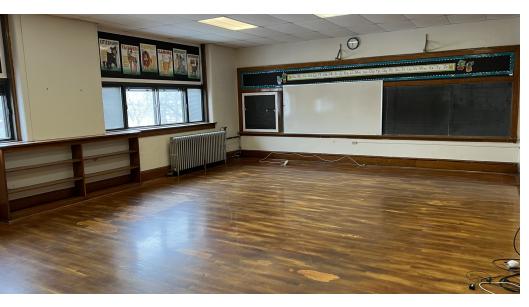

### **Property Description**

Hunt School Building F/K/A Crescent Park Elementary is now available for sale. Offering over 30,000 SF of building space with a bonus garden level floor. Currently comprised of 32 rooms (made up of class rooms, conference rooms, and offices) and a gymnasium. Included in the sale is the fenced in lot just NE of the school (APN: 894720133004). Asbestos remediation has been completed and reports are available upon request.