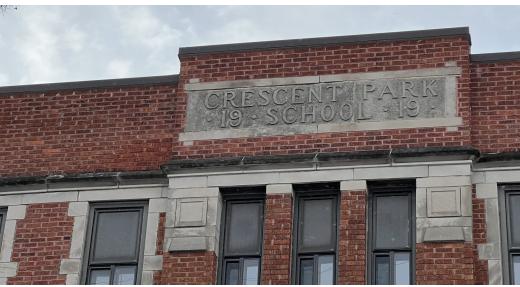

### **Property Description**

Hunt School Building F/K/A Crescent Park Elementary is now available for sale. Offering over 30,000 SF of building space with a bonus garden level floor. Currently comprised of 32 rooms (made up of class rooms, conference rooms, and offices) and a gymnasium. Included in the sale is the fenced in lot just NE of the school (APN: 894720133004). Asbestos remediation has been completed and reports are available upon request.

### **Location Information**

| Building Name                      | Former Crescent Park School |
|------------------------------------|-----------------------------|
| Street Address                     | 1114 W 27th St              |
| City, State, Zip                   | Sioux City, IA 51103        |
| County                             | Woodbury                    |
| Building Information Building Size | 31,312 SF                   |
| Occupancy %                        | 0.0%                        |
| Tenancy                            | Multiple                    |
| Ceiling Height                     | 10 ft                       |
| Number of Floors                   | 3                           |
| Average Floor Size                 | 15,656 SF                   |
| Year Built                         | 1920                        |
| Year Last Renovated                | 1980                        |
| Free Standing                      | Yes                         |
| Number of Buildings                | 1                           |