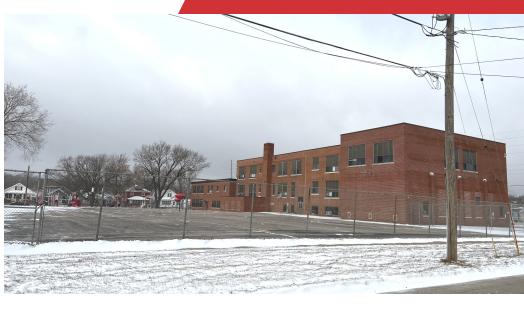

### **Property Description**

Hunt School Building F/K/A Crescent Park Elementary is now available for sale. Offering over 30,000 SF of building space with a bonus garden level floor. Currently comprised of 32 rooms (made up of class rooms, conference rooms, and offices) and a gymnasium. Included in the sale is the fenced in lot just NE of the school (APN: 894720133004). Asbestos remediation has been completed and reports are available upon request.

#### **Exterior Description**

Brick

### **Location Information**

| Building Name                      | Former Crescent Park School |
|------------------------------------|-----------------------------|
| Street Address                     | 1114 W 27th St              |
| City, State, Zip                   | Sioux City, IA 51103        |
| County                             | Woodbury                    |
| Building Information Building Size | 31,312 SF                   |
| Occupancy %                        | 0.0%                        |
| Tenancy                            | Multiple                    |
| Ceiling Height                     | 10 ft                       |
| Number of Floors                   | 3                           |
| Average Floor Size                 | 15,656 SF                   |
| Year Built                         | 1920                        |
| Year Last Renovated                | 1980                        |
| Free Standing                      | Yes                         |
| Number of Buildings                | 1                           |