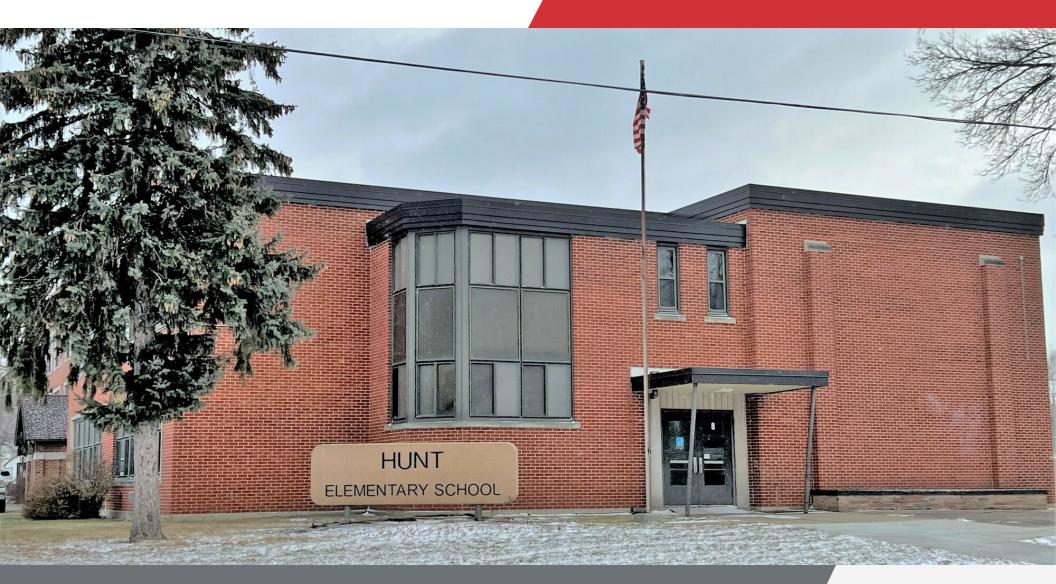

### **Property Description**

Hunt School Building F/K/A Crescent Park Elementary is now available for sale. Offering over 30,000 SF of building space with a bonus garden level floor. Currently comprised of 32 rooms (made up of class rooms, conference rooms, and offices) and a gymnasium. Included in the sale is the fenced in lot just NE of the school (APN: 894720133004). Asbestos remediation has been completed and reports are available upon request.

### **Location Description**

Located at the intersection of W. 27th & Myrtle Streets

#### **Exterior Description**

Brick