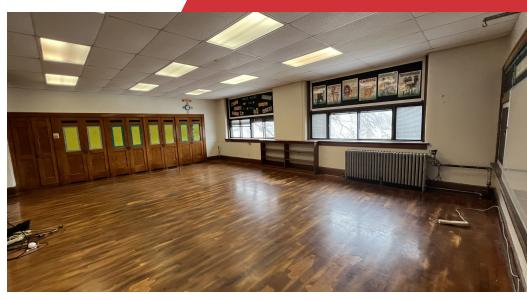

### **Property Description**

Hunt School Building F/K/A Crescent Park Elementary is now available for sale. Offering over 30,000 SF of building space with a bonus garden level floor. Currently comprised of 32 rooms (made up of class rooms, conference rooms, and offices) and a gymnasium. Included in the sale is the fenced in lot just NE of the school (APN: 894720133004). Asbestos remediation has been completed and reports are available upon request.

#### **Exterior Description**

Brick