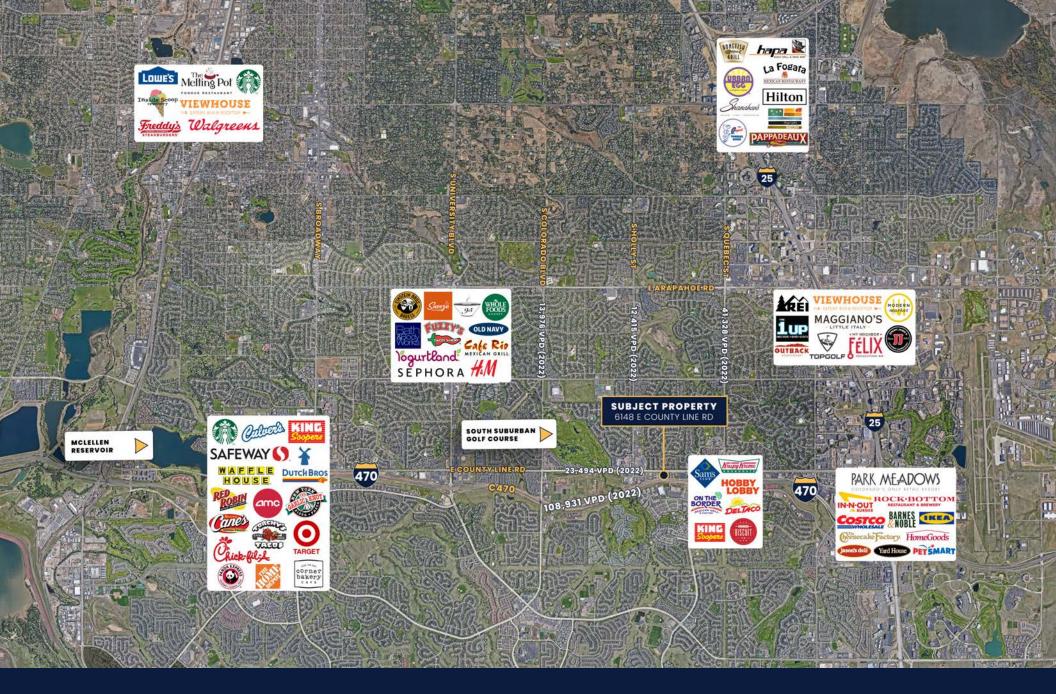

#### **PROPERTY OVERVIEW**

- Highway Visibility location with easy access to Highlands Ranch, Lone Tree, Centennial, Littleton and the Park Meadows trade area
- Convenient, full turn access off County Line Road and abundant parking
- High profile **signage from C-470** and County Line Rd and with approximately 130,000 combined VPD!
- Flexible open space design with high ceilings and functional palate width roll-up door – Vehicle roll-up door a possibility
- Very rare and liberal zoning ideal for general retail, AUTO RE-LATED, home improvement, or flex space businesses
- Please call Broker for interior photos, rates, and to set up any showings!

| DEMOGRAPHICS                | 1 MILE    | 3 MILES   | 5 MILES   |
|-----------------------------|-----------|-----------|-----------|
| Total Households            | 5,423     | 50,075    | 96,714    |
| Total Population            | 12,807    | 126,252   | 241,958   |
| Average Household<br>Income | \$141,547 | \$142,512 | \$142,215 |
|                             |           |           |           |