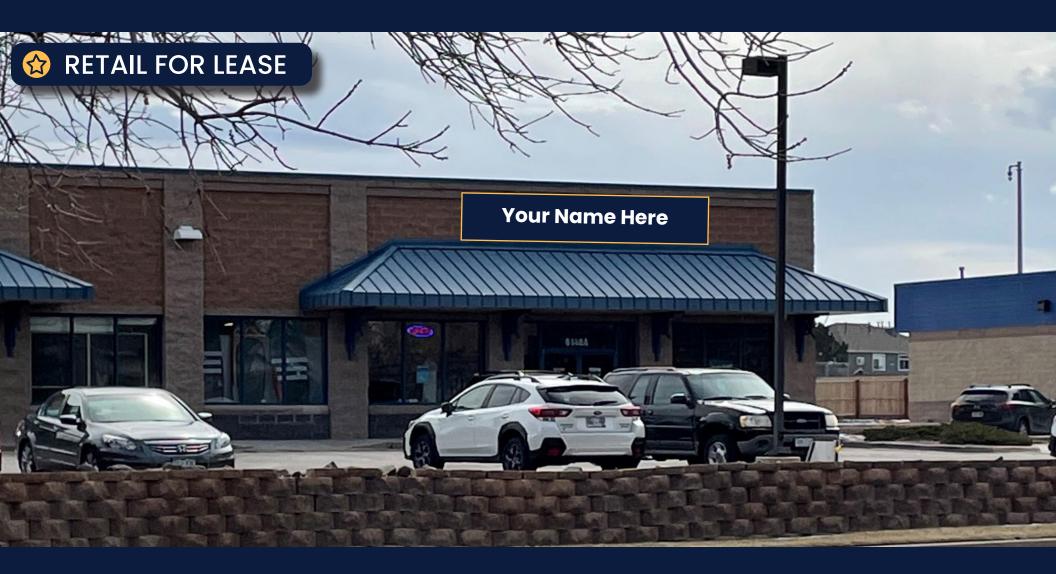

# 6148 E COUNTY LINE RD

HIGHLANDS RANCH, CO 80126

AMAZING C-470 VISIBILITY

#### **PROPERTY OVERVIEW**

- Highway Visibility location with easy access to Highlands Ranch, Lone Tree, Centennial, Littleton and the Park Meadows trade area
- Convenient, full turn access off County Line Road and abundant parking
- High profile **signage from C-470** and County Line Rd and with approximately 130,000 combined VPD!
- Flexible open space design with high ceilings and functional palate width roll-up door – Vehicle roll-up door a possibility
- Very rare and liberal zoning ideal for general retail, AUTO RE-LATED, home improvement, or flex space businesses
- Please call Broker for interior photos, rates, and to set up any showings!