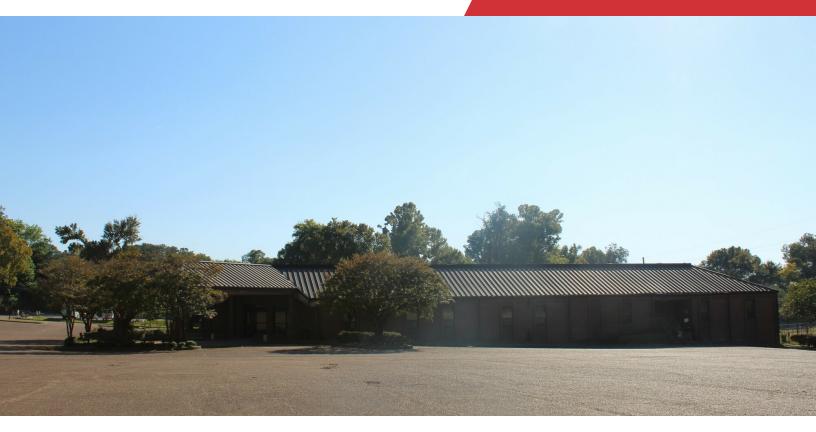

### **Property Overview**

The 47,009 SF, two-story brick property, formerly a well established medical clinic, is ideally situated within a primarily residential development, offering a unique blend of accessibility, community integration and it seamlessly connects with the local community, providing a convenient and familiar location for clients and customers.

The property has a significant amount of offices and exam rooms, as well as a large waiting/lobby. There is a former physical therapy pool in the basement. The property has as covered drop-off area, an elevator and ample parking for visitors and employees.

### **Property Highlights**

- 47,009 SF Medical Clinic
- · Extensive Office Spaces & Exam Rooms
- · Covered Drop-Off Area
- Elevator
- Close to I-20 (1.5 Miles)