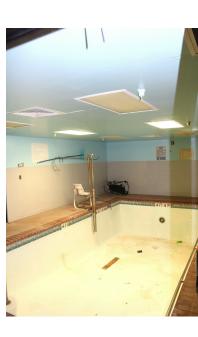

The property has a significant amount of offices and exam rooms, as well as a large waiting/lobby. There is a former physical therapy pool in the basement. The property has as covered drop-off area, an elevator and ample parking for visitors and employees.