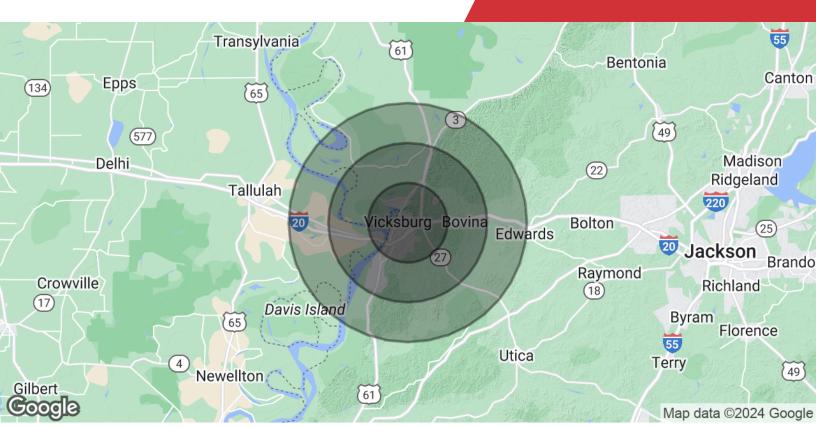

660 Katherine Drive, Suite 402 Jackson, MS 39232 601 981 6800 tel ucrproperties.com

| Population  Total Population | 5 Miles<br>27,028 | <b>10 Miles</b> 40,507 | <b>15 Miles</b> 47,374 |
|------------------------------|-------------------|------------------------|------------------------|
| Average Age                  | 38.4              | 39.6                   | 40.2                   |
| Average Age (Male)           | 38.0              | 38.3                   | 38.7                   |
| Average Age (Female)         | 39.8              | 40.9                   | 41.5                   |
| Households & Income          | 5 Miles           | 10 Miles               | 15 Miles               |
| T - 111                      |                   |                        |                        |
| Total Households             | 13,372            | 19,518                 | 22,714                 |
| # of Persons per HH          | 2.0               | 19,518                 | 22,714                 |
|                              |                   | ,                      | ,                      |
|                              |                   | ,                      | ,                      |