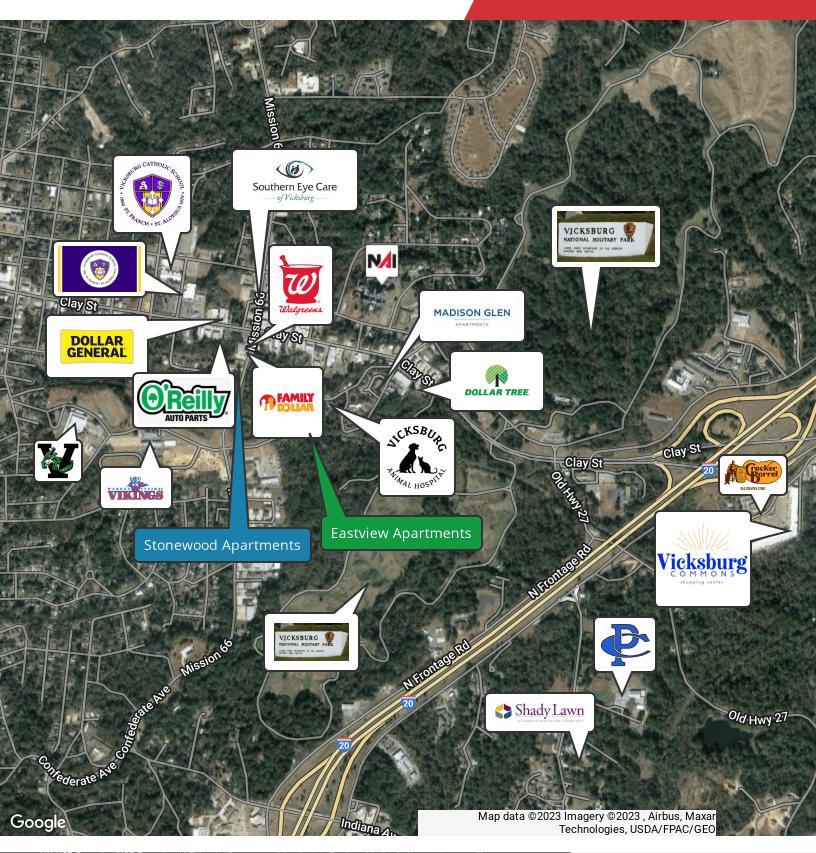

### **Property Overview**

The 47,009 SF, two-story brick property, formerly a well established medical clinic, is ideally situated within a primarily residential development, offering a unique blend of accessibility, community integration and it seamlessly connects with the local community, providing a convenient and familiar location for clients and customers.

The property has a significant amount of offices and exam rooms, as well as a large waiting/lobby. There is a former physical therapy pool in the basement. The property has as covered drop-off area, an elevator and ample parking for visitors and employees.

### **Property Highlights**

- 47,009 SF Medical Clinic
- · Extensive Office Spaces & Exam Rooms
- · Covered Drop-Off Area
- Elevator
- Close to I-20 (1.5 Miles)