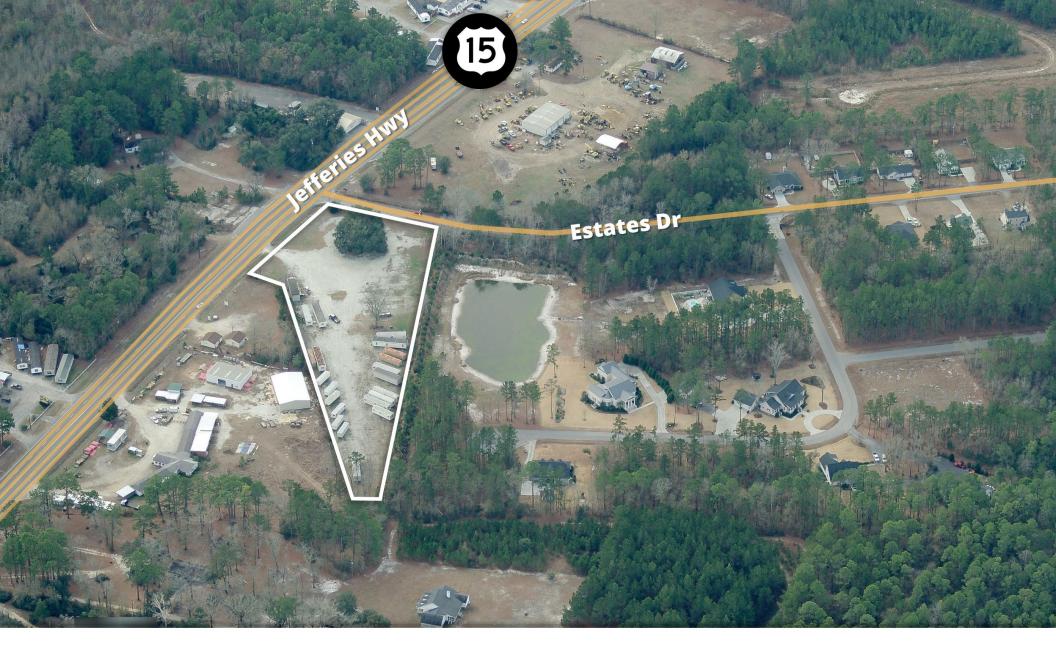

#### +3.1 acre secured laydown yard - fully fenced and graveled

#### Coming available for lease, located 2.9 miles from I-95

**2957 Jefferies Highway** aka US-HWY 15 in Walterboro, SC offers an opportunity to lease a 3.10-acre laydown yard located in Colleton County, South Carolina. Located 2.9 driving miles from I-95 (Exit 57, SC-64 / I-95), 3.6 driving miles to the Lowcountry Regional Airport, and 1 hour (±40miles) to Charleston.

The site is fully fenced, graveled, and offers multiple ingress-egress points via lefferies Hwy/US-15 (4 lanes) and another via Estates Dr. (2 lanes) for improved flow throughout the site. Potential to subdivide depending on a user's operation and requirement\*

The proximity to the interstate/I-95 corridor, multi-port access (54mi to Port of Savannah / 73mi to Port of Charleston), and over 240ft of frontage on one of Walterboro's major thoroughfares -this site offers visibility, proximity to major southeast port markets, and a secured option for a variety of Industrial Outdoor Storage ("IOS") and related parking and commercial uses.