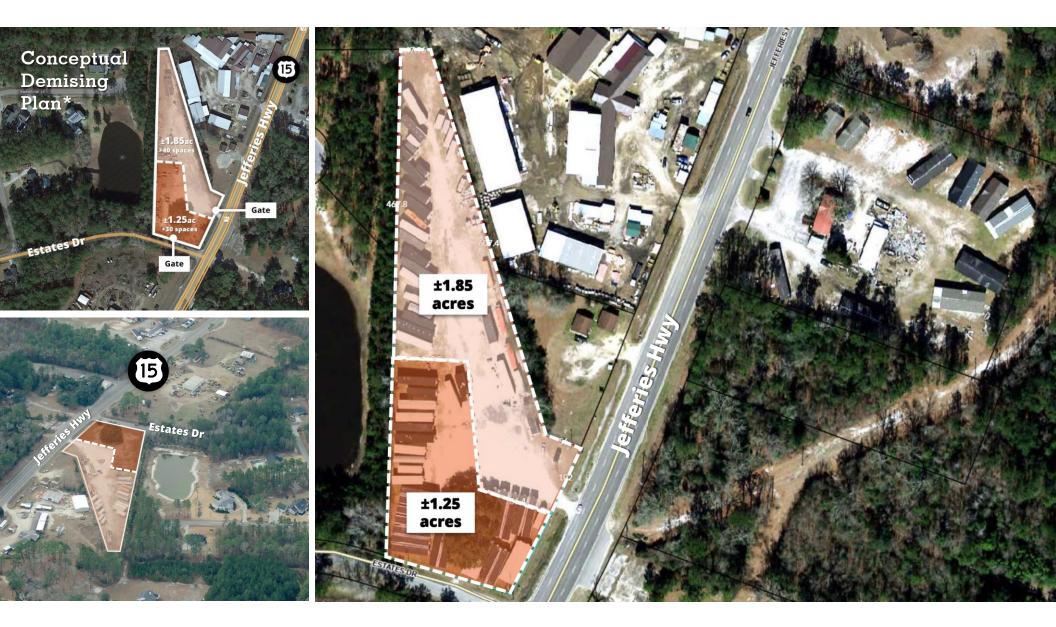

## **Conceptual Demising Plan**

**2957 Jefferies Hwy** Walterboro, SC 29488 Colleton County, SC USA

Get more information

Courtney L. Kuhn, CCIM Senior Vice President Courtney.Kuhn@avisonyoung.com (216)570-0910

The site is fully fenced, graveled, and offers multiple ingress-egress points via lefferies Hwy/US-15 (4 lanes) and another via Estates Dr. (2 lanes) for improved flow throughout the site. Potential to subdivide depending on a user's operation and requirement\*