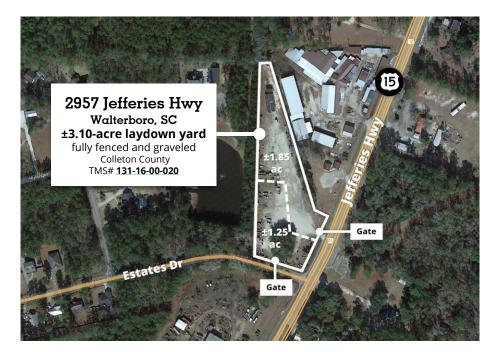

#### 2957 Jefferies Hwy Walterboro, SC 29488 Colleton County, SC USA

| Status          | For Lease – <u>View Details</u>                                                        |
|-----------------|----------------------------------------------------------------------------------------|
| Address         | 2957 Jefferies Hwy – <u>View Location</u><br>Walterboro, SC 29488                      |
| Municipality    | Colleton County                                                                        |
| TMS#            | <u>131-16-00-020</u>                                                                   |
| Property Type   | Industrial land, contractor storage yard, industrial outdoor storage (IOS), commercial |
| Total Site Area | ±3.1 acres                                                                             |
| Min Divisible   | ±1.25 acres                                                                            |
| Max Contiguous  | ±3.1 acres                                                                             |
| Zoning          | Please contact                                                                         |
| Improvements    | Yard is cleared, graveled and fully fenced                                             |
| Available Date  | Please contact                                                                         |
| Lease Rate      | \$2,000-3,000/ac/month; NNN Lease                                                      |
| Tenancy         | Single*                                                                                |

#### Coming available for lease, located 2.9 miles from I-95

**2957 Jefferies Highway** aka US-HWY 15 in Walterboro, SC offers an opportunity to lease a 3.10-acre laydown yard located in Colleton County, South Carolina. Located 2.9 driving miles from I-95 (Exit 57, SC-64 / I-95), 3.6 driving miles to the Lowcountry Regional Airport, and 1 hour (±40miles) to Charleston.

The site is fully fenced, graveled, and offers multiple ingress-egress points via lefferies Hwy/US-15 (4 lanes) and another via Estates Dr. (2 lanes) for improved flow throughout the site. Potential to subdivide depending on a user's operation and requirement\*

The proximity to the interstate/I-95 corridor, multi-port access (54mi to Port of Savannah / 73mi to Port of Charleston), and over 240ft of frontage on one of Walterboro's major thoroughfares -this site offers visibility, proximity to major southeast port markets, and a secured option for a variety of Industrial Outdoor Storage ("IOS") and related parking and commercial uses.