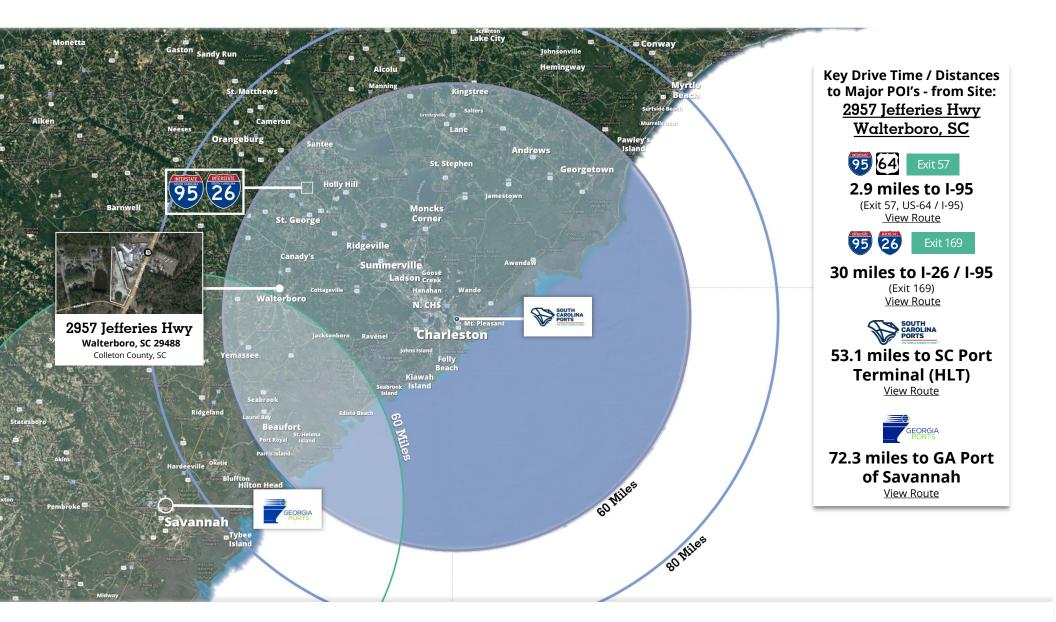

#### Coming available for lease, located 2.9 miles from I-95

**2957 Jefferies Highway** aka US-HWY 15 in Walterboro, SC offers an opportunity to lease a 3.10-acre laydown yard located in Colleton County, South Carolina. Located 2.9 driving miles from I-95 (Exit 57, SC-64 / I-95), 3.6 driving miles to the Lowcountry Regional Airport, and 1 hour (±40miles) to Charleston.

+3.1-acre site, fully fenced & graveled, coming available for lease. Potential to subdivide\*

+240ft of frontage on Jefferies Hwy aka US-15 with traffic counts of +10,900 (2021)

2.9 driving miles to I-95 and 30 miles to I-95/I-26 (Exit 169) with immediate highway access

Multi-port access- 53.1 miles to SC Port Terminal (HLT) & 72.3 miles to GA Port of Savannah

avisonyoung.com