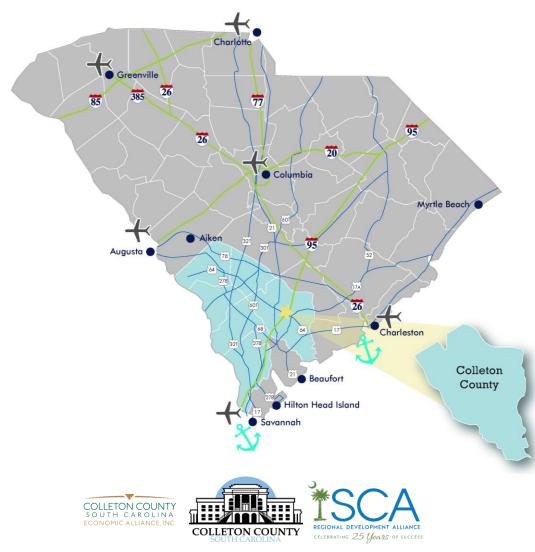

## **Colleton County**

Colleton County is located in the coastal Lowcountry region of South Carolina along Interstate 95.

It is home to the Lowcountry Regional Airport (RBW), one of the largest general aviation airports in South Carolina, offering 3 runways and 500+ airside acres.

It is only an hour's drive to the Charleston International Airport (CHS), Savannah/Hilton Head International Airport (SAV), the Port of Charleston, and the Port of Savannah, as well as the aerospace hubs surrounding the Boeing Dreamliner facility in Charleston and the Gulfstream facility in Savannah.

With fully developed industrial sites along I-95, Colleton County offers excellent access to transportation routes.

Worldwide manufacturers as diverse as Floralife, Crescent Dairy and Beverages, and Meter Bearings Group have located their operations here. These successful industries enjoy low operation costs, a business-friendly environment and access to state-of-the-art workforce training.