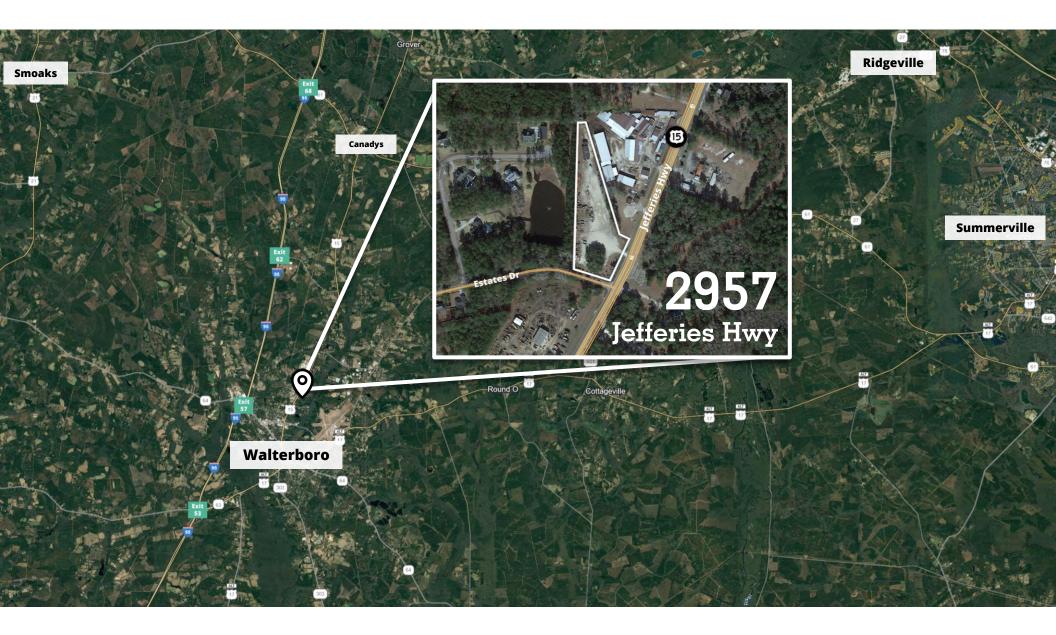

## Less than 3 miles to I-95

Jefferies Hwy / I-95 Drop Yard **2957 Jefferies Hwy / US-15** Walterboro, SC 29488 – Colleton County

15

tieles int

#### Coming available for lease, located 2.9 miles from I-95

**2957 Jefferies Highway** aka US-HWY 15 in Walterboro, SC offers an opportunity to lease a 3.10-acre laydown yard located in Colleton County, South Carolina. Located 2.9 driving miles from I-95 (Exit 57, SC-64 / I-95), 3.6 driving miles to the Lowcountry Regional Airport, and 1 hour (±40miles) to Charleston.