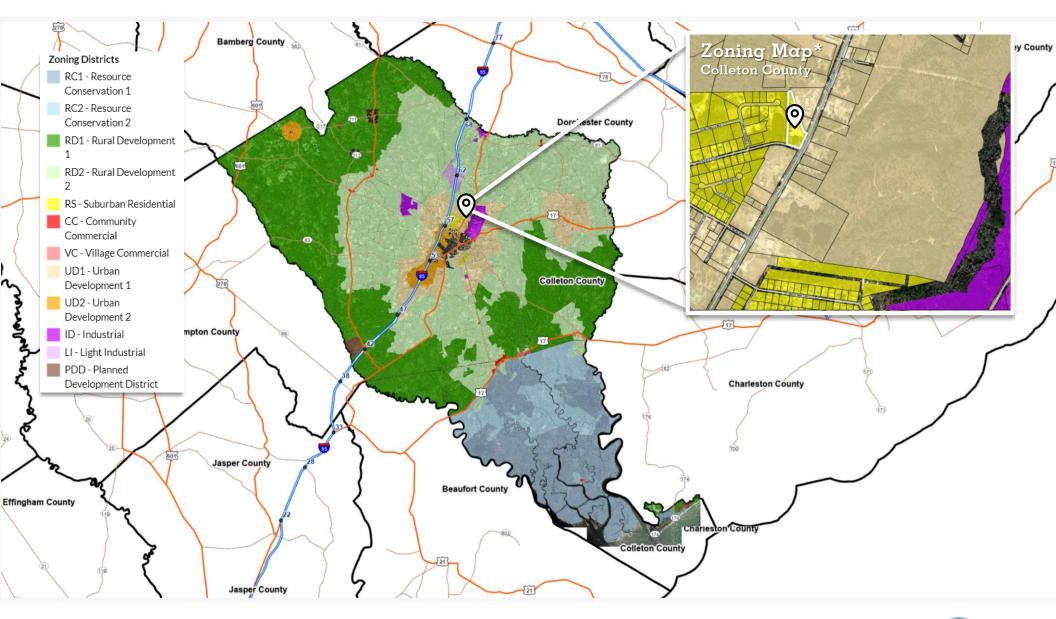

## **Colleton County**

Colleton County is located in the coastal Lowcountry region of South Carolina along Interstate 95.

It is home to the Lowcountry Regional Airport (RBW), one of the largest general aviation airports in South Carolina, offering 3 runways and 500+ airside acres.

It is only an hour's drive to the Charleston International Airport (CHS), Savannah/Hilton Head International Airport (SAV), the Port of Charleston, and the Port of Savannah, as well as the aerospace hubs surrounding the Boeing Dreamliner facility in Charleston and the Gulfstream facility in Savannah.

With fully developed industrial sites along I-95, Colleton County offers excellent access to transportation routes.

Worldwide manufacturers as diverse as Floralife, Crescent Dairy and Beverages, and Meter Bearings Group have located their operations here. These successful industries enjoy low operation costs, a business-friendly environment and access to state-of-the-art workforce training.