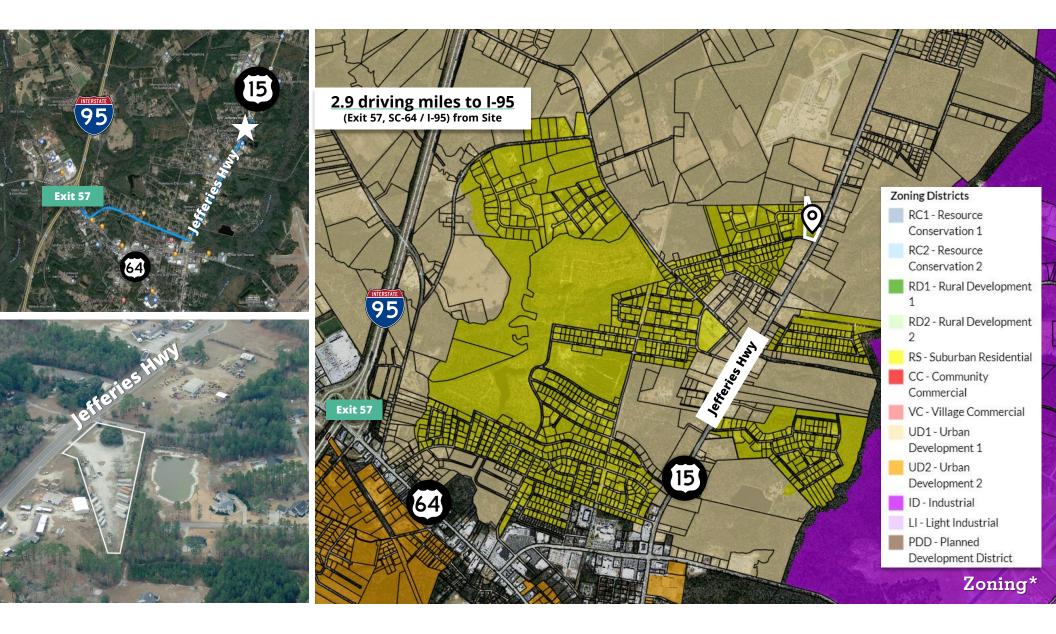

#### Coming available for lease, located 2.9 miles from I-95

**2957 Jefferies Highway** aka US-HWY 15 in Walterboro, SC offers an opportunity to lease a 3.10-acre laydown yard located in Colleton County, South Carolina. Located 2.9 driving miles from I-95 (Exit 57, SC-64 / I-95), 3.6 driving miles to the Lowcountry Regional Airport, and 1 hour (±40miles) to Charleston.

The site is fully fenced, graveled, and offers multiple ingress-egress points via lefferies Hwy/US-15 (4 lanes) and another via Estates Dr. (2 lanes) for improved flow throughout the site. Potential to subdivide depending on a user's operation and requirement\*

The proximity to the interstate/I-95 corridor, multi-port access (54mi to Port of Savannah / 73mi to Port of Charleston), and over 240ft of frontage on one of Walterboro's major thoroughfares -this site offers visibility, proximity to major southeast port markets, and a secured option for a variety of Industrial Outdoor Storage ("IOS") and related parking and commercial uses.

+3.1-acre site, fully fenced & graveled, coming available for lease. Potential to subdivide\*

+240ft of frontage on Jefferies Hwy aka US-15 with traffic counts of +10,900 (2021)

2.9 driving miles to I-95 and 30 miles to I-95/I-26 (Exit 169) with immediate highway access