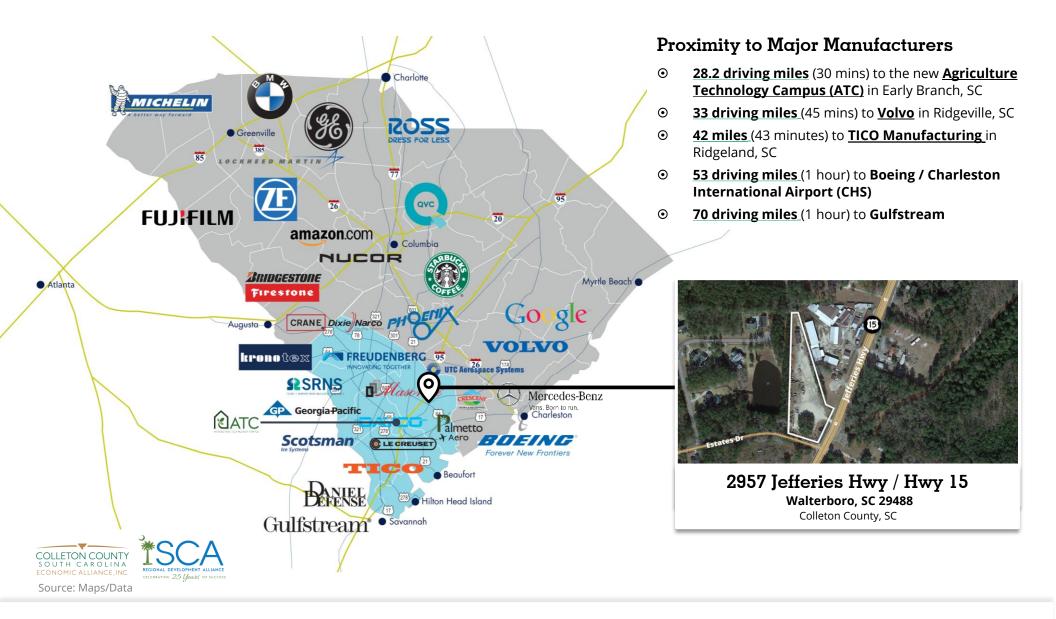

The proximity to the interstate/I-95 corridor, multi-port access (54mi to Port of Savannah / 73mi to Port of Charleston), and over 240ft of frontage on one of Walterboro's major thoroughfares -this site offers visibility, proximity to major southeast port markets, and a secured option for a variety of Industrial Outdoor Storage ("IOS") and related parking and commercial uses.