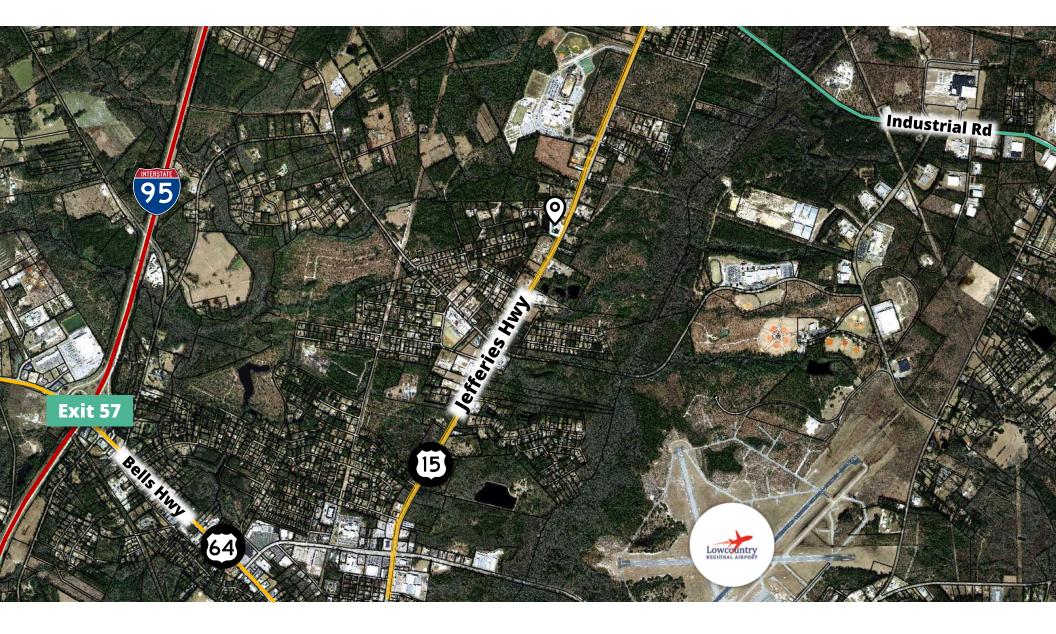

#### Coming available for lease, located 2.9 miles from I-95

**2957 Jefferies Highway** aka US-HWY 15 in Walterboro, SC offers an opportunity to lease a 3.10-acre laydown yard located in Colleton County, South Carolina. Located 2.9 driving miles from I-95 (Exit 57, SC-64 / I-95), 3.6 driving miles to the Lowcountry Regional Airport, and 1 hour (±40miles) to Charleston.

## **Colleton County**

Colleton County is located in the coastal Lowcountry region of South Carolina along Interstate 95.

It is home to the Lowcountry Regional Airport (RBW), one of the largest general aviation airports in South Carolina, offering 3 runways and 500+ airside acres.