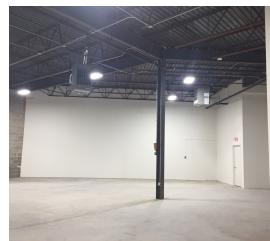

#### **PROPERTY OVERVIEW**

CAMCO Commercial Real Estate is proud to offer Warehouse and Office Space in the beautiful campus setting of Sherwood Corporate Center, which is located on the northwest corner of Sunrise Highway and Nicolls Road (CR 97). The campus is minutes south of the Long Island Expressway.

#### **PROPERTY HIGHLIGHTS**

- 40% Office
- Large Reception/Bull Pen Area
- 5 Private Offices
- 2 Bathrooms
- Ample Parking
- New Paint
- New Flooring
- LED lighting