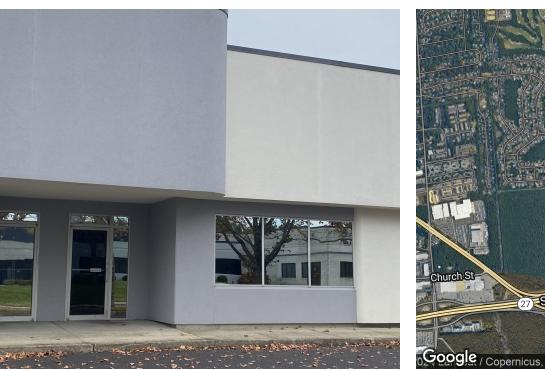

# 90-6 Colin Drive

Holbrook, NY 11741

#### **PROPERTY OVERVIEW**

CAMCO Commercial Real Estate is proud to offer Warehouse and Office Space in the beautiful campus setting of Sherwood Corporate Center, which is located on the northwest corner of Sunrise Highway and Nicolls Road (CR 97). The campus is minutes south of the Long Island Expressway.

#### **PROPERTY HIGHLIGHTS**

- 40% Office
- Large Reception/Bull Pen Area
- 5 Private Offices
- 2 Bathrooms
- Ample Parking
- New Paint
- New Flooring
- LED lighting