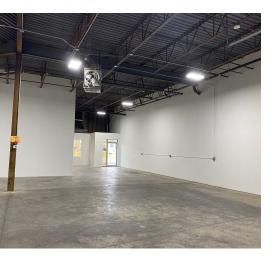

#### **PROPERTY OVERVIEW**

CAMCO Commercial Real Estate is proud to offer Warehouse and Office Space in the beautiful campus setting of Sherwood Corporate Center, which is located on the northwest corner of Sunrise Highway and Nicolls Road (CR 97). The campus is minutes south of the Long Island Expressway.

#### **PROPERTY HIGHLIGHTS**

- 40% Office
- Large Reception/Bull Pen Area
- 5 Private Offices
- 2 Bathrooms
- Ample Parking
- New Paint
- New Flooring
- LED lighting