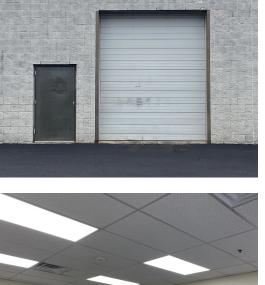

#### **OFFERING SUMMARY**

| Lease Rate:       | \$13.00 SF/yr (NNN)              |
|-------------------|----------------------------------|
| Available SF:     | 4,538 SF                         |
| Office:           | 40%                              |
| Loading:          | 12' Drive-In Door                |
| Ceiling:          | 16' Clear                        |
| _                 |                                  |
| Power:            | 200 Amps Three Phase             |
| Power:<br>Sewers: | 200 Amps Three Phase<br>SCSD #12 |
|                   | •                                |
| Sewers:           | SCSD #12                         |
| Sewers:<br>Heat:  | SCSD #12<br>Gas                  |

#### **PROPERTY HIGHLIGHTS**

- 40% Office
- Large Reception/Bull Pen Area
- 5 Private Offices
- 2 Bathrooms
- Ample Parking
- New Paint
- New Flooring
- LED lighting