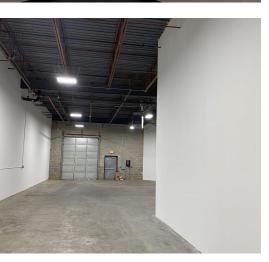

#### **OFFERING SUMMARY**

| Lease Rate:       | \$13.00 SF/yr (NNN)              |
|-------------------|----------------------------------|
| Available SF:     | 4,538 SF                         |
| Office:           | 40%                              |
| Loading:          | 12' Drive-In Door                |
| Ceiling:          | 16' Clear                        |
| _                 |                                  |
| Power:            | 200 Amps Three Phase             |
| Power:<br>Sewers: | 200 Amps Three Phase<br>SCSD #12 |
|                   | •                                |
| Sewers:           | SCSD #12                         |
| Sewers:<br>Heat:  | SCSD #12<br>Gas                  |

#### **PROPERTY OVERVIEW**

CAMCO Commercial Real Estate is proud to offer Warehouse and Office Space in the beautiful campus setting of Sherwood Corporate Center, which is located on the northwest corner of Sunrise Highway and Nicolls Road (CR 97). The campus is minutes south of the Long Island Expressway.

#### **PROPERTY HIGHLIGHTS**

- 40% Office
- Large Reception/Bull Pen Area
- 5 Private Offices
- 2 Bathrooms
- Ample Parking
- New Paint
- New Flooring
- LED lighting