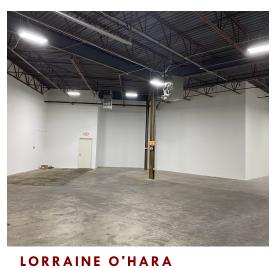

#### **PROPERTY OVERVIEW**

CAMCO Commercial Real Estate is proud to offer Warehouse and Office Space in the beautiful campus setting of Sherwood Corporate Center, which is located on the northwest corner of Sunrise Highway and Nicolls Road (CR 97). The campus is minutes south of the Long Island Expressway.

#### **PROPERTY HIGHLIGHTS**

- 40% Office
- Large Reception/Bull Pen Area
- 5 Private Offices
- 2 Bathrooms
- Ample Parking
- New Paint
- New Flooring
- LED lighting