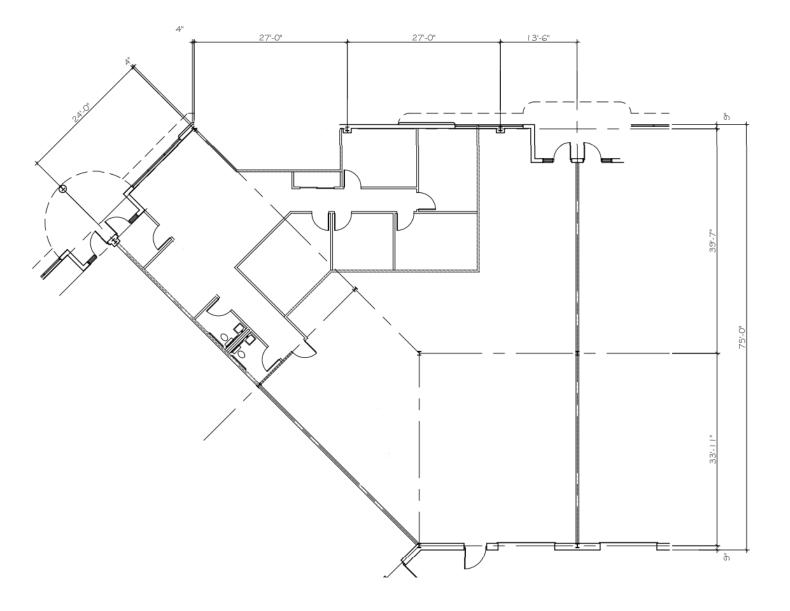

#### **OFFERING SUMMARY**

| Lease Rate:       | \$13.00 SF/yr (NNN)              |
|-------------------|----------------------------------|
| Available SF:     | 4,538 SF                         |
| Office:           | 40%                              |
| Loading:          | 12' Drive-In Door                |
| Ceiling:          | 16' Clear                        |
| _                 |                                  |
| Power:            | 200 Amps Three Phase             |
| Power:<br>Sewers: | 200 Amps Three Phase<br>SCSD #12 |
|                   | •                                |
| Sewers:           | SCSD #12                         |
| Sewers:<br>Heat:  | SCSD #12<br>Gas                  |

#### **PROPERTY OVERVIEW**

CAMCO Commercial Real Estate is proud to offer Warehouse and Office Space in the beautiful campus setting of Sherwood Corporate Center, which is located on the northwest corner of Sunrise Highway and Nicolls Road (CR 97). The campus is minutes south of the Long Island Expressway.

#### **PROPERTY HIGHLIGHTS**

- 40% Office
- Large Reception/Bull Pen Area
- 5 Private Offices
- 2 Bathrooms
- Ample Parking
- New Paint
- New Flooring
- LED lighting