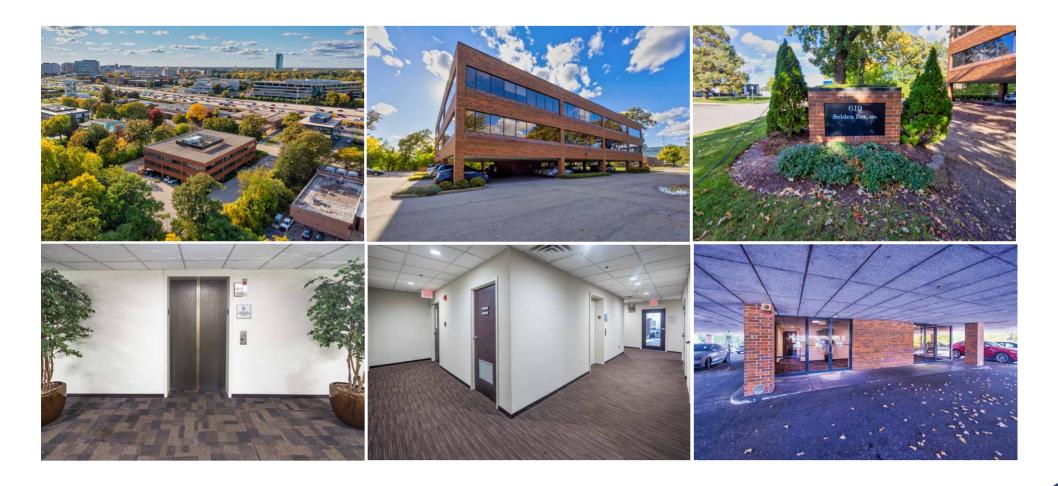

#### **EXECUTIVE SUMMARY**

Versa Real Estate Services, as exclusive listing agent, is offering for sale an opportunity to acquire the fee simple interest at 619 Enterprise Drive Oak Brook, Illinois. The property is located on Enterprise Drive, one of the few areas in Oak Brook allowing for a purchaser to own and acquire a building under 25,000 SF. 619 Enterprise is a multi-tenant 24,231 SF office building built in 1983 featuring covered parking and is situated on 0.55 acres. This is a rare opportunity for an owner/occupant to utilize up to 15,678 SF in the building while collecting cash flow from the other tenants. The entire 12,295 SF is available on the first floor of the property. There is also an additional 3,383 SF on the second floor available to occupy or lease out.

#### **BUILDING HIGHLIGHTS**

- 4.24 Parking Ratio
- Covered Parking
- Elevator Identity