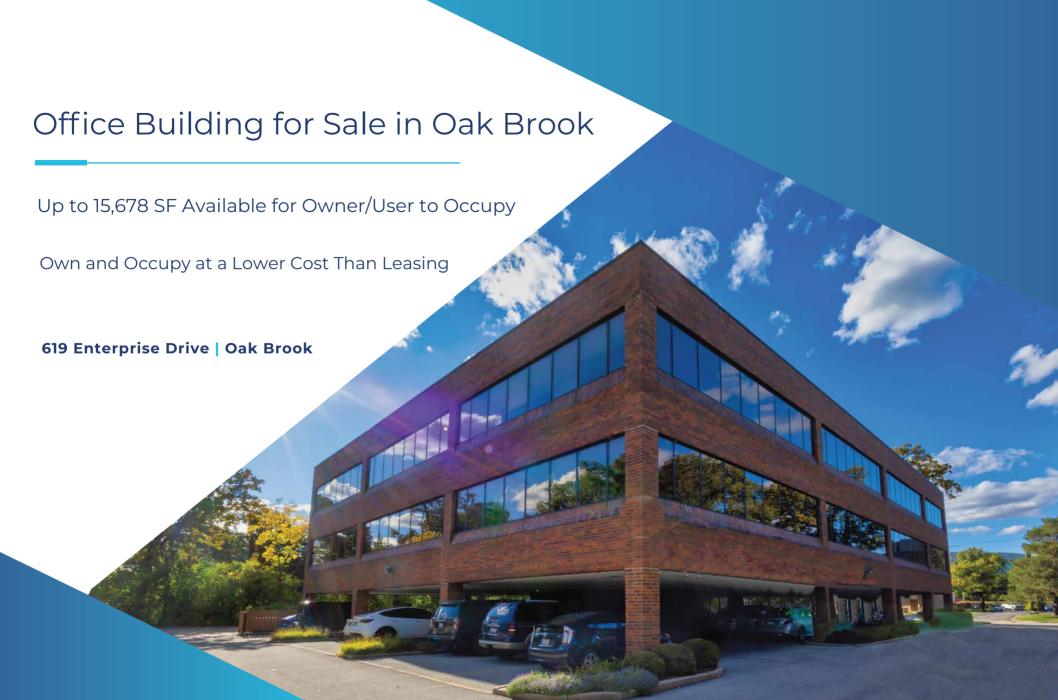

#### **EXECUTIVE SUMMARY**

Versa Real Estate Services, as exclusive listing agent, is offering for sale an opportunity to acquire the fee simple interest at 619 Enterprise Drive Oak Brook, Illinois. The property is located on Enterprise Drive, one of the few areas in Oak Brook allowing for a purchaser to own and acquire a building under 25,000 SF. 619 Enterprise is a multi-tenant 24,231 SF office building built in 1983 featuring covered parking and is situated on 0.55 acres. This is a rare opportunity for an owner/occupant to utilize up to 15,678 SF in the building while collecting cash flow from the other tenants. The entire 12,295 SF is available on the first floor of the property. There is also an additional 3,383 SF on the second floor available to occupy or lease out.

### SUITE 100 | 12,295 SF

619 ENTERPRISE DRIVE \ OAK BROOK,IL