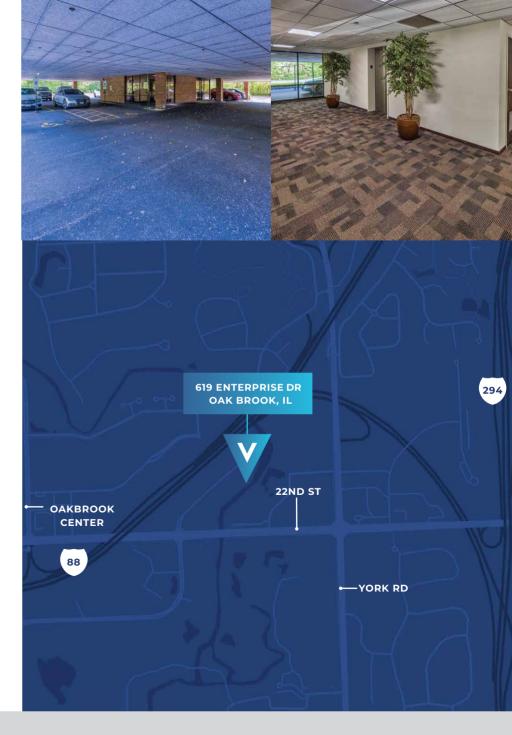

#### **EXECUTIVE SUMMARY**

Versa Real Estate Services, as exclusive listing agent, is offering for sale an opportunity to acquire the fee simple interest at 619 Enterprise Drive Oak Brook, Illinois. The property is located on Enterprise Drive, one of the few areas in Oak Brook allowing for a purchaser to own and acquire a building under 25,000 SF. 619 Enterprise is a multi-tenant 24,231 SF office building built in 1983 featuring covered parking and is situated on 0.55 acres. This is a rare opportunity for an owner/occupant to utilize up to 15,678 SF in the building while collecting cash flow from the other tenants. The entire 12,295 SF is available on the first floor of the property. There is also an additional 3,383 SF on the second floor available to occupy or lease out.

#### **AREA AMENITIES**

- Block from Oakbrook Center
- Easy Access to I-88. I-294 and I-290
- Numerous restaurants nearby
- Low Dupage County Taxes

RYAN MOEN, SIOR

630.480.6346 RMoen@VersaRES.com JOHN MILLNER, CCIM