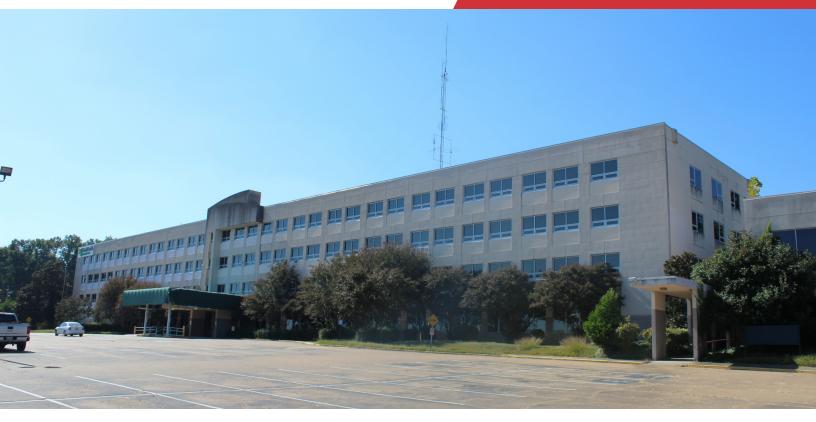

#### **Property Overview**

The 120,000+/- SF expansive property is formerly home to the Merit Health Hospital (River Region Medical Center) in Vicksburg, MS. Most recently was used as a behavioral health location and prior to that a substance abuse rehab facility.

With its strategic location and versatile infrastructure, it is perfectly suited and adaptable for a wide range of commercial uses. The property is in a prime location in Vicksburg, MS with Interstate 20 frontage; Interstate 20 has 43,000 VPD. The former medical center has high visibility and easy access for clients and customers. There is abundant parking space that ensures convenience for staff and visitors.

#### **Property Highlights**

- · 120,000 SF
- Former Merit Health Hospital (River Region Medical Center)
- · Prime Location (Interstate 20 Frontage)
- 43,000 VPD (Interstate 20)