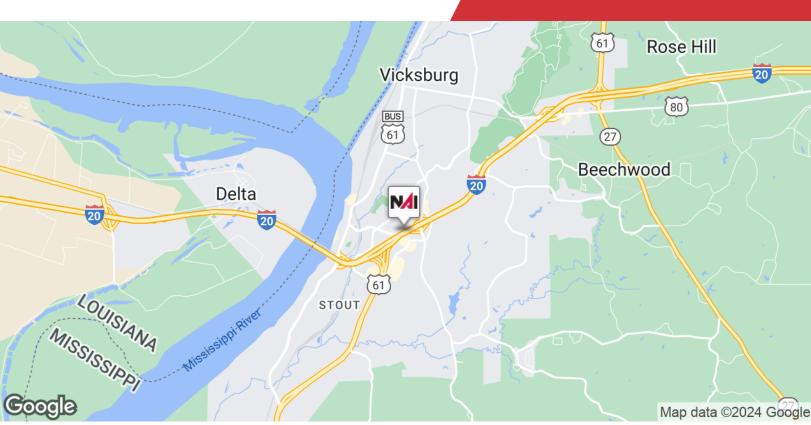

# Former Merit Health (River Region Medical Center)

1111 N Frontage Rd And 1115 N.

Frontage Rd

Vicksburg, Mississippi 39180

With its strategic location and versatile infrastructure, it is perfectly suited and adaptable for a wide range of commercial uses. The property is in a prime location in Vicksburg, MS with Interstate 20 frontage; Interstate 20 has 43,000 VPD. The former medical center has high visibility and easy access for clients and customers. There is abundant parking space that ensures convenience for staff and visitors.