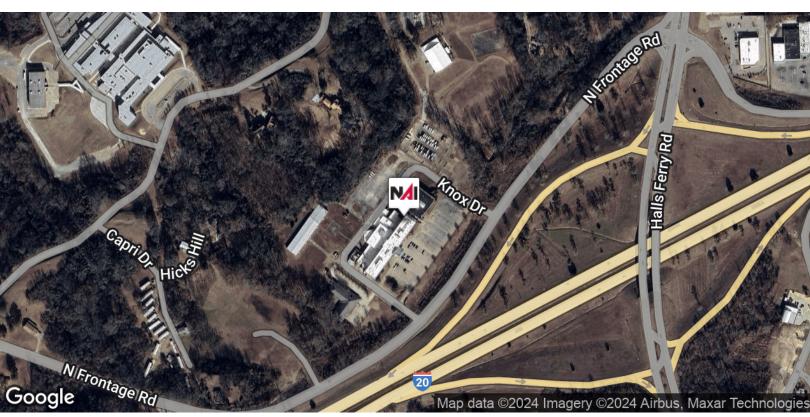

# Former Merit Health (River Region Medical Center)

1111 N Frontage Rd And 1115 N.

Frontage Rd

Vicksburg, Mississippi 39180

With its strategic location and versatile infrastructure, it is perfectly suited and adaptable for a wide range of commercial uses. The property is in a prime location in Vicksburg, MS with Interstate 20 frontage; Interstate 20 has 43,000 VPD. The former medical center has high visibility and easy access for clients and customers. There is abundant parking space that ensures convenience for staff and visitors.