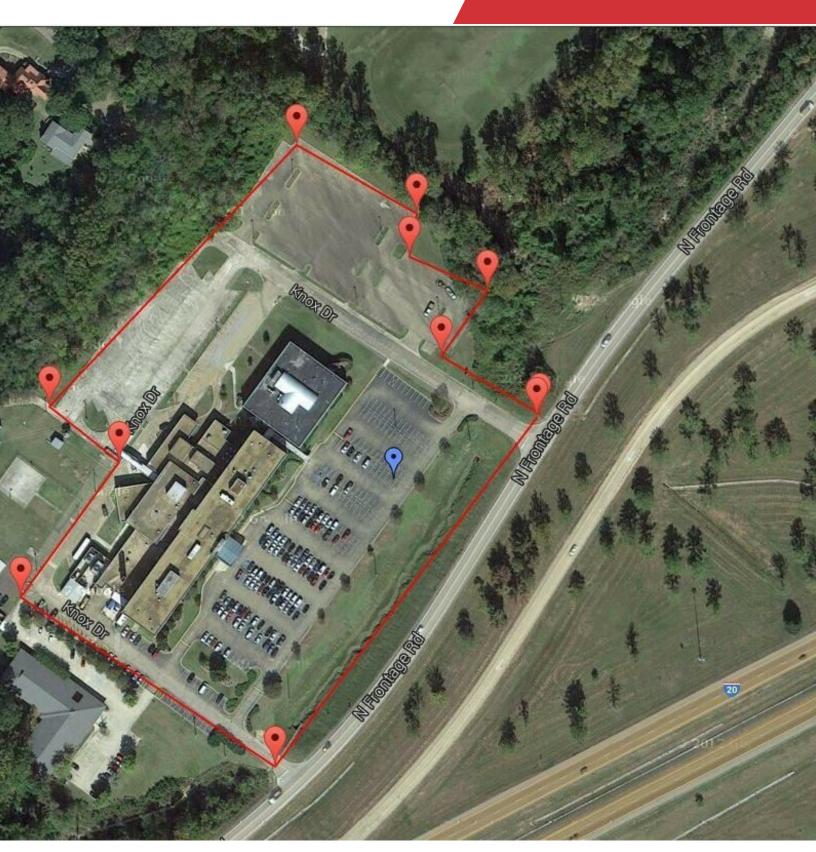

#### **Property Overview**

The 120,000+/- SF expansive property is formerly home to the Merit Health Hospital (River Region Medical Center) in Vicksburg, MS. Most recently was used as a behavioral health location and prior to that a substance abuse rehab facility.

#### **Property Highlights**

- · 120,000 SF
- Former Merit Health Hospital (River Region Medical Center)
- · Prime Location (Interstate 20 Frontage)
- 43,000 VPD (Interstate 20)