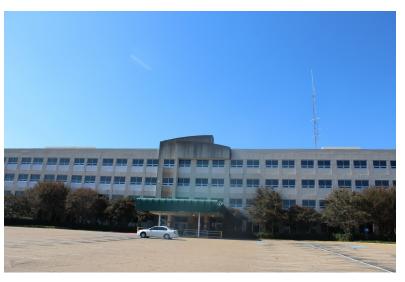

#### **Property Overview**

The 120,000+/- SF expansive property is formerly home to the Merit Health Hospital (River Region Medical Center) in Vicksburg, MS. Most recently was used as a behavioral health location and prior to that a substance abuse rehab facility.

With its strategic location and versatile infrastructure, it is perfectly suited and adaptable for a wide range of commercial uses. The property is in a prime location in Vicksburg, MS with Interstate 20 frontage; Interstate 20 has 43,000 VPD. The former medical center has high visibility and easy access for clients and customers. There is abundant parking space that ensures convenience for staff and visitors.

#### **Property Highlights**

- · 120,000 SF
- Former Merit Health Hospital (River Region Medical Center)
- · Prime Location (Interstate 20 Frontage)
- 43,000 VPD (Interstate 20)