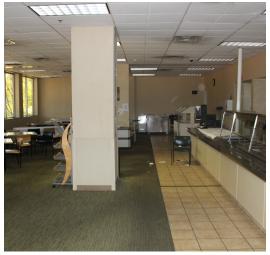

#### **Property Overview**

The 120,000+/- SF expansive property is formerly home to the Merit Health Hospital (River Region Medical Center) in Vicksburg, MS. Most recently was used as a behavioral health location and prior to that a substance abuse rehab facility.

With its strategic location and versatile infrastructure, it is perfectly suited and adaptable for a wide range of commercial uses. The property is in a prime location in Vicksburg, MS with Interstate 20 frontage; Interstate 20 has 43,000 VPD. The former medical center has high visibility and easy access for clients and customers. There is abundant parking space that ensures convenience for staff and visitors.

Potential uses include certain medical, rehabilitation centers, assisted living, hospice, apartments, professional offices, educational, governmental or other commercial redevelopment