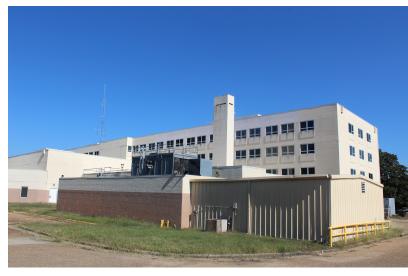

# Former Merit Health (River Region Medical Center)

1111 N Frontage Rd And 1115 N.

Frontage Rd

Vicksburg, Mississippi 39180

#### **Property Overview**

The 120,000+/- SF expansive property is formerly home to the Merit Health Hospital (River Region Medical Center) in Vicksburg, MS. Most recently was used as a behavioral health location and prior to that a substance abuse rehab facility.

With its strategic location and versatile infrastructure, it is perfectly suited and adaptable for a wide range of commercial uses. The property is in a prime location in Vicksburg, MS with Interstate 20 frontage; Interstate 20 has 43,000 VPD. The former medical center has high visibility and easy access for clients and customers. There is abundant parking space that ensures convenience for staff and visitors.

#### **Property Highlights**

- · 120,000 SF
- Former Merit Health Hospital (River Region Medical Center)
- · Prime Location (Interstate 20 Frontage)
- 43,000 VPD (Interstate 20)