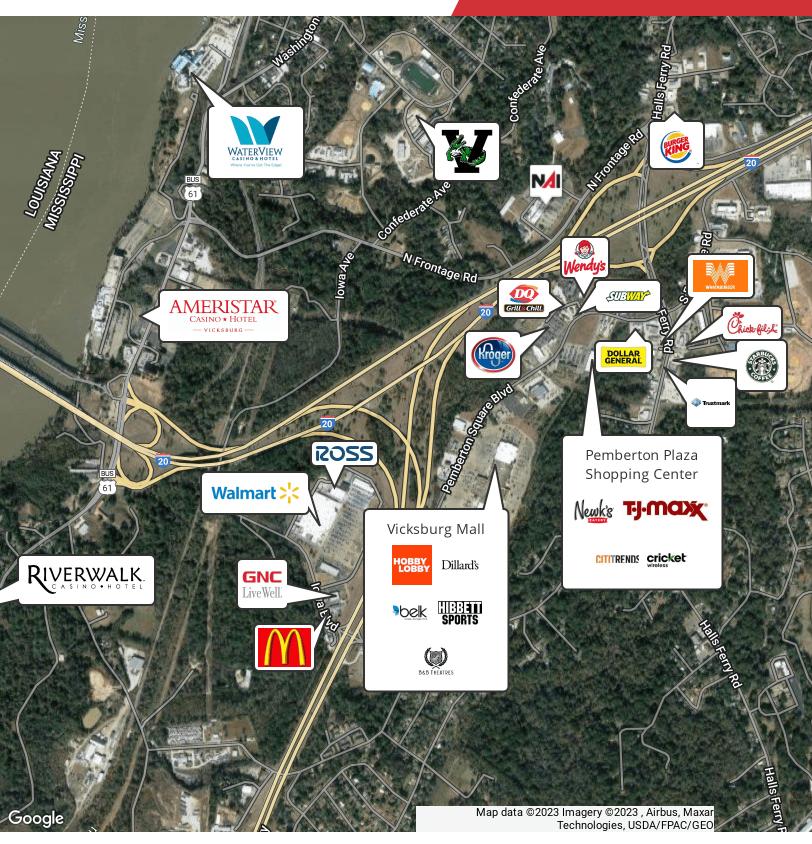

With its strategic location and versatile infrastructure, it is perfectly suited and adaptable for a wide range of commercial uses. The property is in a prime location in Vicksburg, MS with Interstate 20 frontage; Interstate 20 has 43,000 VPD. The former medical center has high visibility and easy access for clients and customers. There is abundant parking space that ensures convenience for staff and visitors.