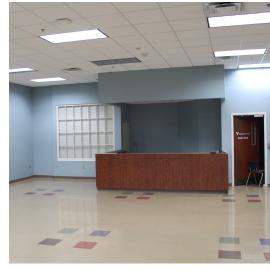

#### **Property Overview**

The 120,000+/- SF expansive property is formerly home to the Merit Health Hospital (River Region Medical Center) in Vicksburg, MS. Most recently was used as a behavioral health location and prior to that a substance abuse rehab facility.

With its strategic location and versatile infrastructure, it is perfectly suited and adaptable for a wide range of commercial uses. The property is in a prime location in Vicksburg, MS with Interstate 20 frontage; Interstate 20 has 43,000 VPD. The former medical center has high visibility and easy access for clients and customers. There is abundant parking space that ensures convenience for staff and visitors.

Potential uses include certain medical, rehabilitation centers, assisted living, hospice, apartments, professional offices, educational, governmental or other commercial redevelopment