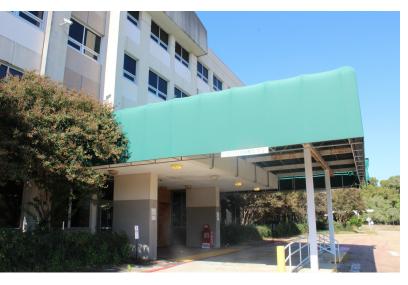

#### **Property Overview**

The 120,000+/- SF expansive property is formerly home to the Merit Health Hospital (River Region Medical Center) in Vicksburg, MS. Most recently was used as a behavioral health location and prior to that a substance abuse rehab facility.

With its strategic location and versatile infrastructure, it is perfectly suited and adaptable for a wide range of commercial uses. The property is in a prime location in Vicksburg, MS with Interstate 20 frontage; Interstate 20 has 43,000 VPD. The former medical center has high visibility and easy access for clients and customers. There is abundant parking space that ensures convenience for staff and visitors.