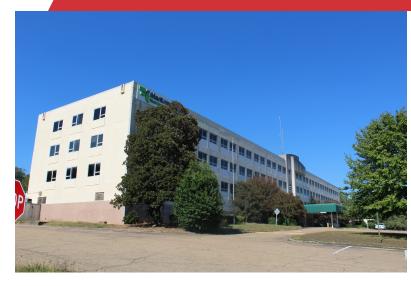

#### **Property Overview**

The 120,000+/- SF expansive property is formerly home to the Merit Health Hospital (River Region Medical Center) in Vicksburg, MS. Most recently was used as a behavioral health location and prior to that a substance abuse rehab facility.

With its strategic location and versatile infrastructure, it is perfectly suited and adaptable for a wide range of commercial uses. The property is in a prime location in Vicksburg, MS with Interstate 20 frontage; Interstate 20 has 43,000 VPD. The former medical center has high visibility and easy access for clients and customers. There is abundant parking space that ensures convenience for staff and visitors.

#### **Property Highlights**

- · 120,000 SF
- Former Merit Health Hospital (River Region Medical Center)
- · Prime Location (Interstate 20 Frontage)
- 43,000 VPD (Interstate 20)