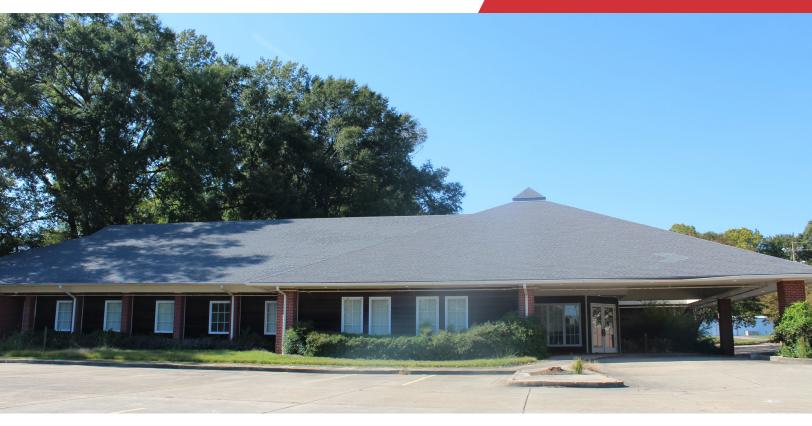

### **Property Overview**

The 13,450 SF property is the former Merit Health Medical Clinic. The property offers a unique commercial opportunity, with a spacious interior it can accommodate a wide range of uses, from healthcare services to professional offices and beyond. Situated in the heart of Vicksburg, MS, it benefits from a strategic location with Interstate 20 Frontage and excellent visibility from Interstate 20; I-20 has 42,000 VPD. The property is easily accessible, attracting both the local community and surrounding areas.