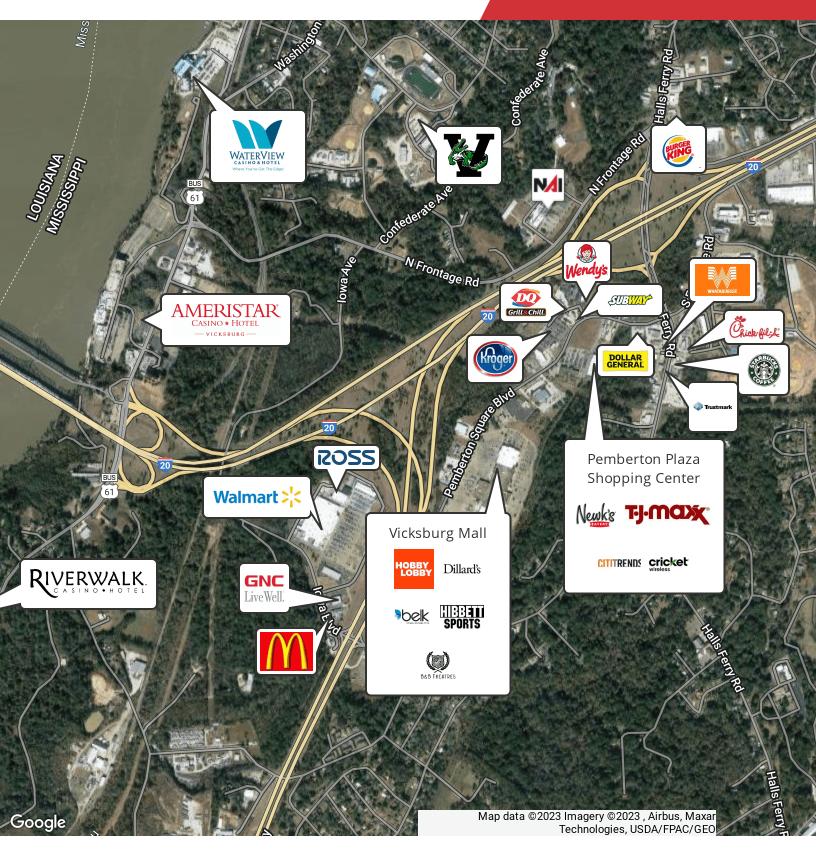

### **Property Overview**

The 13,450 SF property is the former Merit Health Medical Clinic. The property offers a unique commercial opportunity, with a spacious interior it can accommodate a wide range of uses, from healthcare services to professional offices and beyond. Situated in the heart of Vicksburg, MS, it benefits from a strategic location with Interstate 20 Frontage and excellent visibility from Interstate 20; I-20 has 42,000 VPD. The property is easily accessible, attracting both the local community and surrounding areas.