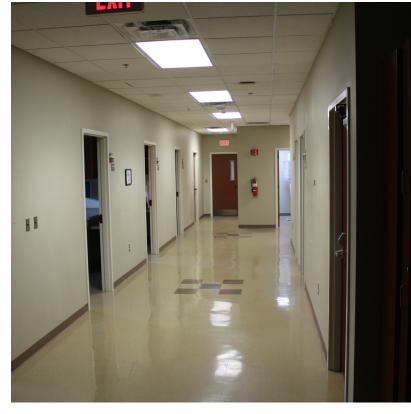

### **Property Overview**

The 13,450 SF property is the former Merit Health Medical Clinic. The property offers a unique commercial opportunity, with a spacious interior it can accommodate a wide range of uses, from healthcare services to professional offices and beyond. Situated in the heart of Vicksburg, MS, it benefits from a strategic location with Interstate 20 Frontage and excellent visibility from Interstate 20; I-20 has 42,000 VPD. The property is easily accessible, attracting both the local community and surrounding areas.