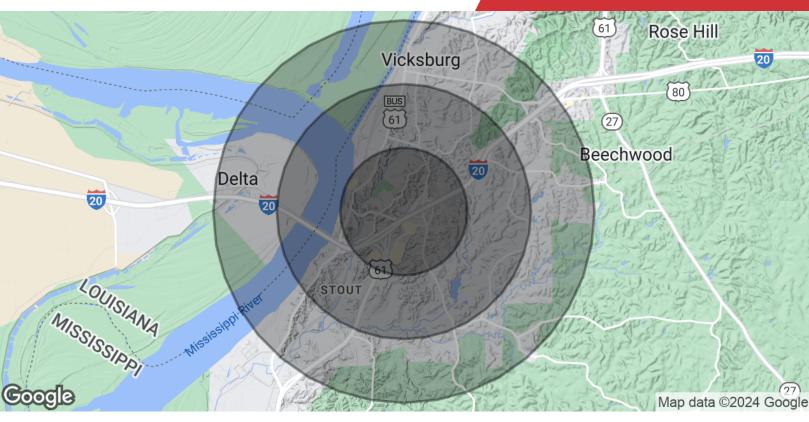

## Offering Summary

| Sale Price:    | \$595,000 |
|----------------|-----------|
| Building Size: | 13,450 SF |

| Demographics      | 1 Mile  | 2 Miles | 3 Miles |
|-------------------|---------|---------|---------|
| Total Households  | 1,561   | 5,508   | 8,856   |
| Total Population  | 2,980   | 10,742  | 17,083  |
| Average UU Income | ΦE0 170 | Φ40 004 | Φ47 000 |

| Population                           | 1 Mile              | 2 Miles              | 3 Miles          |
|--------------------------------------|---------------------|----------------------|------------------|
| Total Population                     | 2,980               | 10,742               | 17,083           |
| Average Age                          | 39.9                | 40.4                 | 40.1             |
| Average Age (Male)                   | 42.1                | 38.9                 | 38.7             |
| Average Age (Female)                 | 38.6                | 39.7                 | 40.3             |
|                                      |                     |                      |                  |
| Households & Income                  | 1 Mile              | 2 Miles              | 3 Miles          |
| Households & Income Total Households | <b>1 Mile</b> 1,561 | <b>2 Miles</b> 5,508 | 3 Miles<br>8,856 |
|                                      | _                   |                      |                  |
| Total Households                     | 1,561               | 5,508                | 8,856            |