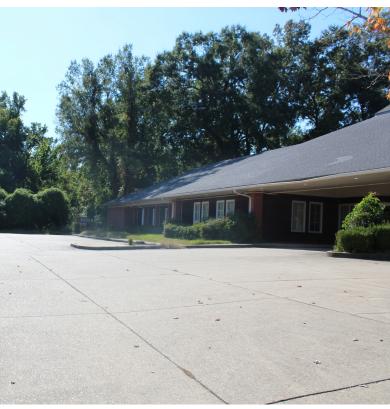

### **Property Overview**

The 13,450 SF property is the former Merit Health Medical Clinic. The property offers a unique commercial opportunity, with a spacious interior it can accommodate a wide range of uses, from healthcare services to professional offices and beyond. Situated in the heart of Vicksburg, MS, it benefits from a strategic location with Interstate 20 Frontage and excellent visibility from Interstate 20; I-20 has 42,000 VPD. The property is easily accessible, attracting both the local community and surrounding areas.