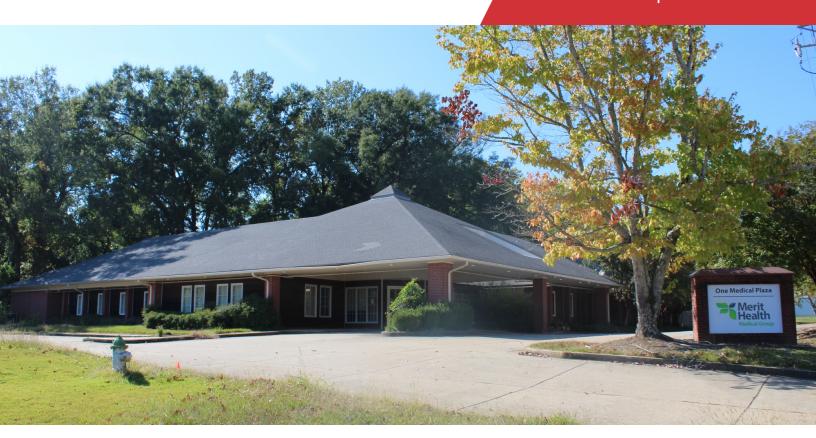

## 1 Medical Plaza

1 Medical Plaza Vicksburg, Mississippi 39183

### **Property Highlights**

- 13,450 SF Medical Clinic
- Prime Location (Interstate 20 Frontage)
- 42,000 VPD (Interstate 20)

### **Property Overview**

The 13,450 SF property is the former Merit Health Medical Clinic. The property offers a unique commercial opportunity, with a spacious interior it can accommodate a wide range of uses, from healthcare services to professional offices and beyond. Situated in the heart of Vicksburg, MS, it benefits from a strategic location with Interstate 20 Frontage and excellent visibility from Interstate 20; I-20 has 42,000 VPD. The property is easily accessible, attracting both the local community and surrounding areas.