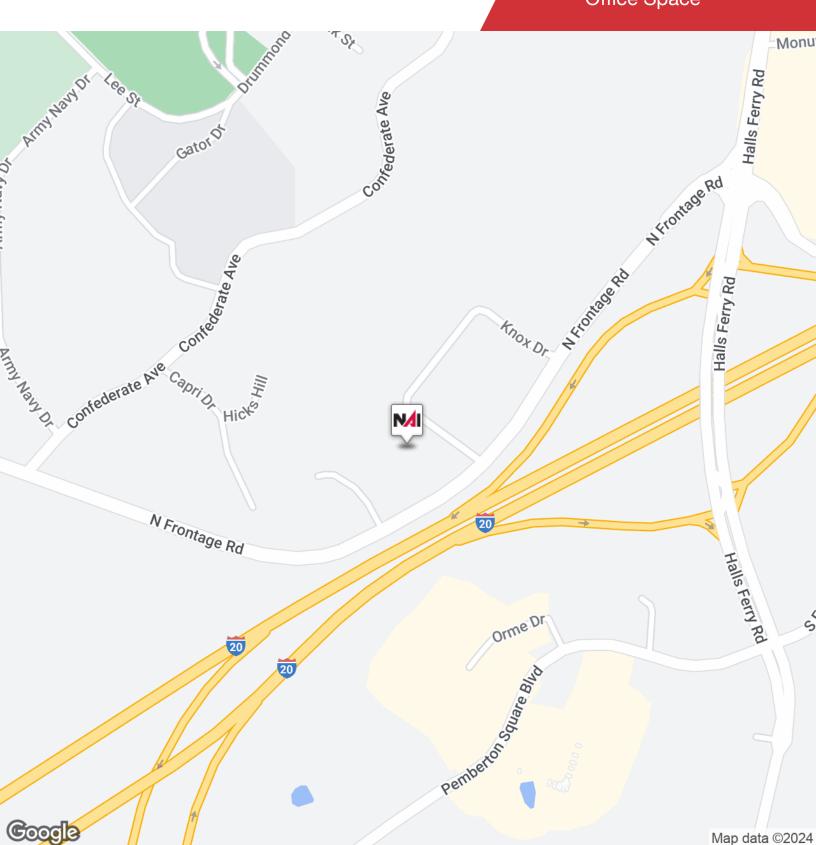

### **Property Overview**

The 13,450 SF property is the former Merit Health Medical Clinic. The property offers a unique commercial opportunity, with a spacious interior it can accommodate a wide range of uses, from healthcare services to professional offices and beyond. Situated in the heart of Vicksburg, MS, it benefits from a strategic location with Interstate 20 Frontage and excellent visibility from Interstate 20; I-20 has 42,000 VPD. The property is easily accessible, attracting both the local community and surrounding areas.