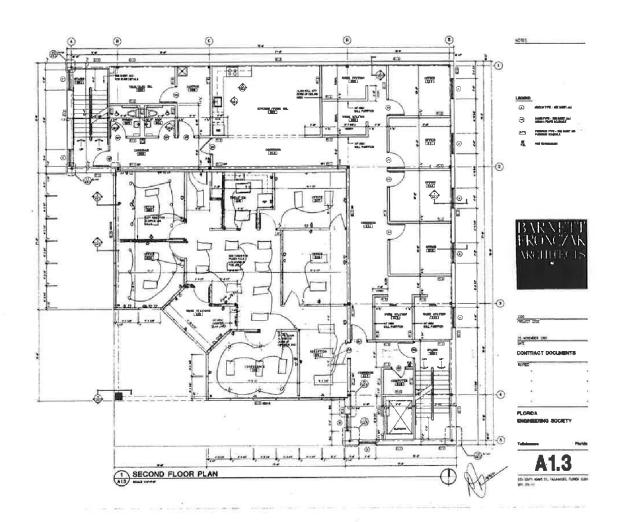

cutive Offices on the Perimeter
- · Conference room, break room
- Use of large conference room on 1st floor
- Parking Garage
- Surface Parking
- Street Parking
- One block from Leon County Courthouse
- Two blocks from Florida State Capitol Complex

#### **PROPERTY HIGHLIGHTS**

Office Building in Tallahassee's Central Business District

### **PROPERTY HIGHLIGHTS**

LEASE PRICE:\$22/SF Full ServiceBUILDING SIZE:13,626 SFBUILDING CLASS:BYEAR BUILT:1993NO. PARKING12 Garage,12 Surface

**SPACES:** 

PARKING PRICES \$95/mo/covered, (\$/MO/CAR): \$75/mo/surface PARKING TYPE: Garage,Surface,Street





### **BRENDA FRANCIS, CCIM**

Broker Associate 850.510.4990 brenda@structureiq.net

# **STRUCTURE** Commercial Real Estate



125 S. GADSDEN STREET, TALLAHASSEE, FL 32301

# FLOOR PLANS 2ND FLOOR



#### **BRENDA FRANCIS, CCIM**

Broker Associate 850.510.4990 brenda@structureiq.net

# **STRUCTURE** Commercial Real Estate



125 S. GADSDEN STREET, TALLAHASSEE, FL 32301

# **FLOOR PLANS 2ND FLOOR**



# **BRENDA FRANCIS, CCIM**

Broker Associate 850.510.4990 brenda@structureiq.net

#### STEWART PROCTOR, CCIM

850.294.9060 stewartproctor@ccim.net

# **STRUCTURE** Commercial Real Estate



125 S. GADSDEN STREET, TALLAHASSEE, FL 32301

### **LOCATION MAPS**





#### **BRENDA FRANCIS, CCIM**

Broker Associate 850.510.4990 brenda@structureig.net

# **STRUCTURE** Commercial Real Estate



125 S. GADSDEN STREET, TALLAHASSEE, FL 32301

#### SITE PLAN



#### **BRENDA FRANCIS, CCIM**

Broker Associate 850.510.4990 brenda@structureig.net

#### **STRUCTURE** Commercial Real Estate



125 S. GAD