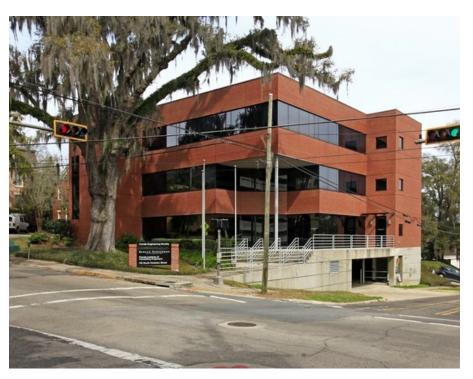

### **EXECUTIVE SUMMARY**

#### **PROPERTY HIGHLIGHTS**

- Central Business District Office Space Available in Tallahassee
- Three Story Building
- · 2nd Floor Available up to 4446 SF
- 1391 SF or 2125 SF or other combination
- Elevator
- Executive Offices on the Perimeter
- · Conference room, break room
- Use of large conference room on 1st floor
- Parking Garage
- Surface Parking
- Street Parking
- One block from Leon County Courthouse
- Two blocks from Florida State Capitol Complex

#### **PROPERTY HIGHLIGHTS**

Office Building in Tallahassee's Central Business District

### **PROPERTY HIGHLIGHTS**

LEASE PRICE:\$22/SF Full ServiceBUILDING SIZE:13,626 SFBUILDING CLASS:BYEAR BUILT:1993NO. PARKING12 Garage,12 Surface

**SPACES:** 

PARKING PRICES \$95/mo/covered, (\$/MO/CAR): \$75/mo/surface PARKING TYPE: Garage,Surface,Street