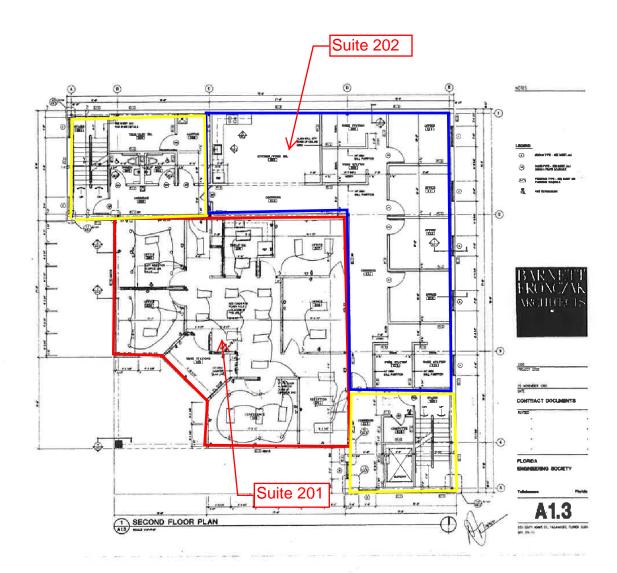

o blocks from Florida State Capitol Complex

#### **PROPERTY HIGHLIGHTS**

Office Building in Tallahassee's Central Business District

### **PROPERTY HIGHLIGHTS**

LEASE PRICE:\$22/SF Full ServiceBUILDING SIZE:13,626 SFBUILDING CLASS:BYEAR BUILT:1993NO. PARKING12 Garage,12 Surface

**SPACES:** 

PARKING PRICES \$95/mo/covered, (\$/MO/CAR): \$75/mo/surface PARKING TYPE: Garage,Surface,Street





### **BRENDA FRANCIS, CCIM**

Broker Associate 850.510.4990 brenda@structureiq.net

# **STRUCTURE** Commercial Real Estate



125 S. GADSDEN STREET, TALLAHASSEE, FL 32301

# FLOOR PLANS 2ND FLOOR



#### **BRENDA FRANCIS, CCIM**

Broker Associate 850.510.4990 brenda@structureiq.net

# **STRUCTURE** Commercial Real Estate



125 S. GADSDEN STREET, TALLAHASSEE, FL 32301

# **FLOOR PLANS 2ND FLOOR**



# **BRENDA FRANCIS, CCIM**

Broker Associate 850.510.4990 brenda@structureiq.net

#### STEWART PROCTOR, CCIM

850.294.9060 stewartproctor@ccim.net

# **STRUCTURE** Commercial Real Estate



125 S. GADSDEN STREET, TALLAHASSEE, FL 32301

### **LOCATION MAPS**





#### **BRENDA FRANCIS, CCIM**

Broker Associate 850.510.4990 brenda@structureig.net

# **STRUCTURE** Commercial Real Estate



125 S. GADSDEN STREET, TALLAHASSEE, FL 32301

#### SITE PLAN



#### **BRENDA FRANCIS, CCIM**

Broker Associate 850.510.4990 brenda@structureig.net

#### **STRUCTURE** Commercial Real Estate



125 S. GADSDEN STREET, TALLAHASSEE, FL 32301

# **DEMOGRAPHICS MAP**





| POPULATION                           | 1 MILE              | 3 MILES               | 5 MILES               |  |
|-------------------------