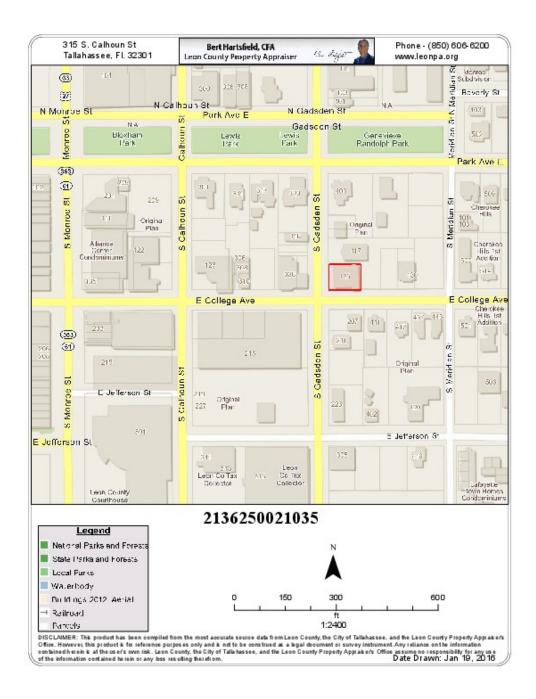

4990 brenda@structureiq.net

# **STRUCTURE** Commercial Real Estate



125 S. GADSDEN STREET, TALLAHASSEE, FL 32301

# FLOOR PLANS 2ND FLOOR



#### **BRENDA FRANCIS, CCIM**

Broker Associate 850.510.4990 brenda@structureiq.net

# **STRUCTURE** Commercial Real Estate



125 S. GADSDEN STREET, TALLAHASSEE, FL 32301

# **FLOOR PLANS 2ND FLOOR**



# **BRENDA FRANCIS, CCIM**

Broker Associate 850.510.4990 brenda@structureiq.net

#### STEWART PROCTOR, CCIM

850.294.9060 stewartproctor@ccim.net

# **STRUCTURE** Commercial Real Estate



125 S. GADSDEN STREET, TALLAHASSEE, FL 32301

### **LOCATION MAPS**





#### **BRENDA FRANCIS, CCIM**

Broker Associate 850.510.4990 brenda@structureig.net

# **STRUCTURE** Commercial Real Estate



125 S. GADSDEN STREET, TALLAHASSEE, FL 32301

#### SITE PLAN



#### **BRENDA FRANCIS, CCIM**

Broker Associate 850.510.4990 brenda@structureig.net

#### **STRUCTURE** Commercial Real Estate



125 S. GADSDEN STREET, TALLAHASSEE, FL 32301

# **DEMOGRAPHICS MAP**





| POPULATION                           | 1 MILE              | 3 MILES               | 5 MILES               |  |
|--------------------------------------|---------------------|-----------------------|-----------------------|--|
| TOTAL POPULATION                     | 8,775               | 93,456                | 168,917               |  |
| MEDIAN AGE                           | 30.6                | 28.1                  | 29.1                  |  |
| MEDIAN AGE (MALE)                    | 30.6                | 27.4                  | 28.5                  |  |
| MEDIAN AGE (FEMALE)