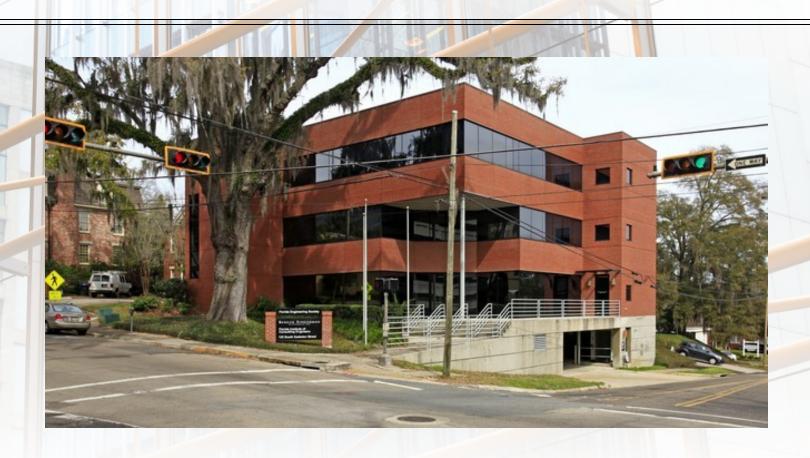

### **EXECUTIVE SUMMARY**

#### **PROPERTY HIGHLIGHTS**

- Central Business District Office Space Available in Tallahassee
- Three Story Building
- · 2nd Floor Available up to 4446 SF
- 1391 SF or 2125 SF or other combination
- Elevator
- Executive Offices on the Perimeter
- · Conference room, break room
- Use of large conference room on 1st floor
- Parking Garage
- Surface Parking
- Street Parking
- One block from Leon County Courthouse
- Two blocks from Florida State Capitol Complex

#### **PROPERTY HIGHLIGHTS**

Office Building in Tallahassee's Central Business District

### **PROPERTY HIGHLIGHTS**

LEASE PRICE:\$22/SF Full ServiceBUILDING SIZE:13,626 SFBUILDING CLASS:BYEAR BUILT:1993NO. PARKING12 Garage,12 Surface

**SPACES:** 

PARKING PRICES \$95/mo/covered, (\$/MO/CAR): \$75/mo/surface PARKING TYPE: Garage,Surface,Street