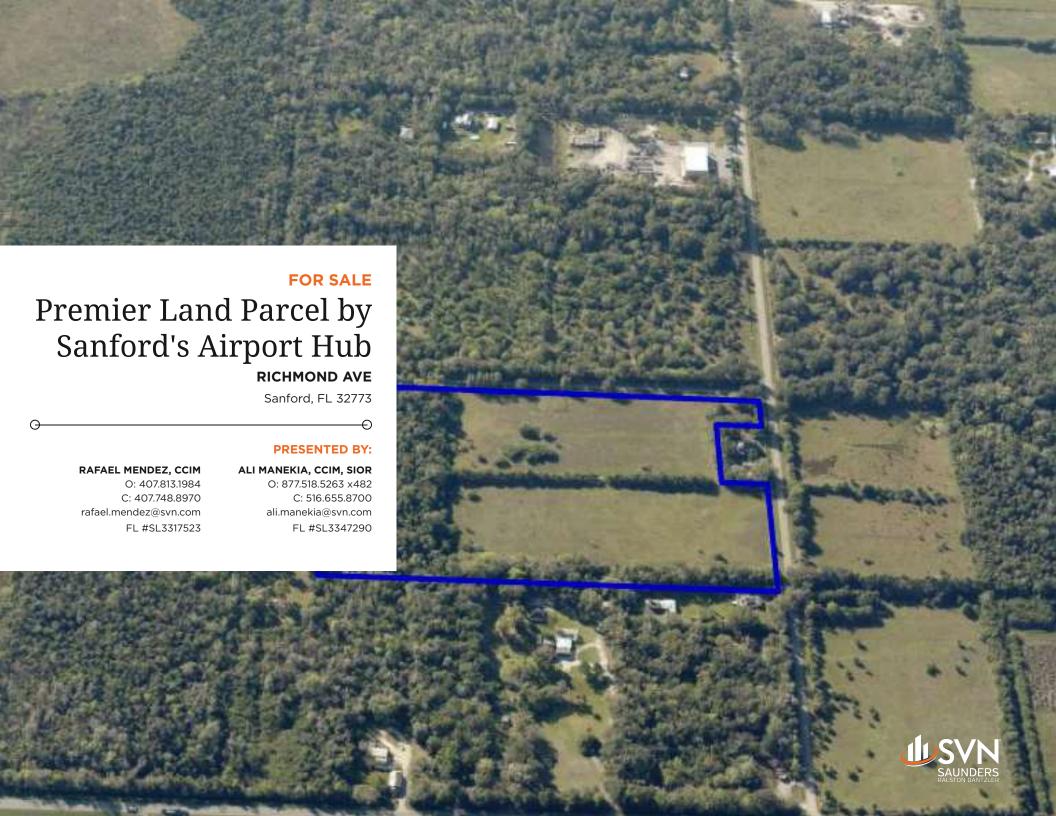

#### **PROPERTY OVERVIEW**

SVN | Saunders Ralston Dantzler is proud to present this 19.06-acre site in east Sanford in Seminole County, FL. The property is located in the E. Lake Mary Blvd. Small Area Study within the E. Lake Mary Blvd. Business Center District. It is prime for Specialty Commercial (Airport Supportive), Business Park/Commerce Park, Industrial Park, Warehousing, Office, Public Service and Open Space/Preserve development with a future land use of HIPAP. The proximity to Sanford International Airport, major roadways, and an expanding community within the Orlando MSA all make this an interesting opportunity for future developers in various commercial industries.

# PROPERTY HIGHLIGHTS

- Future Business Park/Commerce Park
- Industrial Park
- Warehousing
- Office
- Public Service
- Open Space/re Land Use: HIPAP (High Intensity Planned Development Airport)
- Allowed development include: