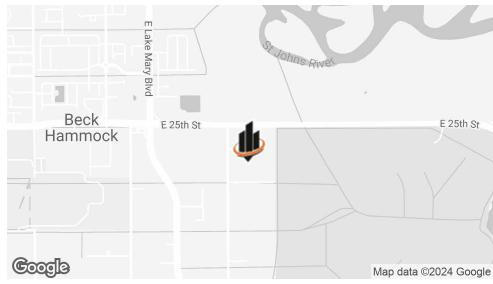

#### **PROPERTY OVERVIEW**

SVN | Saunders Ralston Dantzler is proud to present this 19.06-acre site in east Sanford in Seminole County, FL. The property is located in the E. Lake Mary Blvd. Small Area Study within the E. Lake Mary Blvd. Business Center District. It is prime for Specialty Commercial (Airport Supportive), Business Park/Commerce Park, Industrial Park, Warehousing, Office, Public Service and Open Space/Preserve development with a future land use of HIPAP. The proximity to Sanford International Airport, major roadways, and an expanding community within the Orlando MSA all make this an interesting opportunity for future developers in various commercial industries.