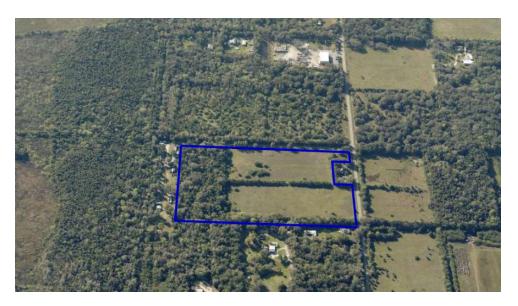

#### **PROPERTY OVERVIEW**

SVN | Saunders Ralston Dantzler is proud to present this 19.06-acre site in east Sanford in Seminole County, FL. The property is located in the E. Lake Mary Blvd. Small Area Study within the E. Lake Mary Blvd. Business Center District. It is prime for Specialty Commercial (Airport Supportive), Business Park/Commerce Park, Industrial Park, Warehousing, Office, Public Service and Open Space/Preserve development with a future land use of HIPAP. The proximity to Sanford International Airport, major roadways, and an expanding community within the Orlando MSA all make this an interesting opportunity for future developers in various commercial industries.

# PROPERTY HIGHLIGHTS

- Future Business Park/Commerce Park
- Industrial Park
- Warehousing
- Office
- Public Service
- Open Space/re Land Use: HIPAP (High Intensity Planned Development Airport)
- Allowed development include: