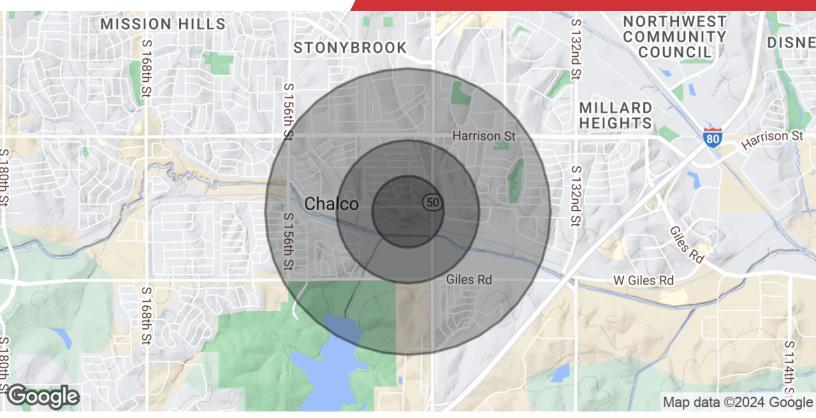

# For Sale

5.13 - 16.9 Acres | \$8.50-8.75 / PSF Light Industrial Land

| Population<br>Total Population          | 0.25 Miles<br>371 | 0.5 Miles        | <b>1 Mile</b><br>7,271 |
|-----------------------------------------|-------------------|------------------|------------------------|
| Average Age                             | 39.5              | 39.0             | 37.6                   |
| Average Age (Male)                      | 38.2              | 37.8             | 36.5                   |
| Average Age (Female)                    | 44.5              | 44.0             | 40.6                   |
|                                         |                   |                  |                        |
| Households & Income                     | 0.25 Miles        | 0.5 Miles        | 1 Mile                 |
| Households & Income<br>Total Households | 0.25 Miles        | 0.5 Miles<br>704 | <b>1 Mile</b> 2,994    |
|                                         |                   |                  |                        |
| Total Households                        | 164               | 704              | 2,994                  |

2020 American Community Survey (ACS)

NO WARRANTY OR REPRESENTATION, EXPRESS OR IMPLIED, IS MADE AS TO THE ACCURACY OF THE INFORMATION CONTAINED HEREIN, AND THE SAME IS SUBMITTED SUBJECT TO ERRORS, OMISSIONS, CHANGE OF PRICE, RENTAL OR OTHER CONDITIONS, PRIOR SALE. LEASE OR FINANCING, OR WITHDRAWAL WITHOUT NOTICE, AND OF ANY SPECIAL LISTING CONDITIONS IMPOSED BY OUR PRINCIPALS NO WARRANTIES OR REPRESENTATIONS ARE MADE AS TO THE CONDITION OF THE PROPERTY OR ANY HAZARDS CONTAINED THEREIN ARE ANY TO BE IMPLIED.