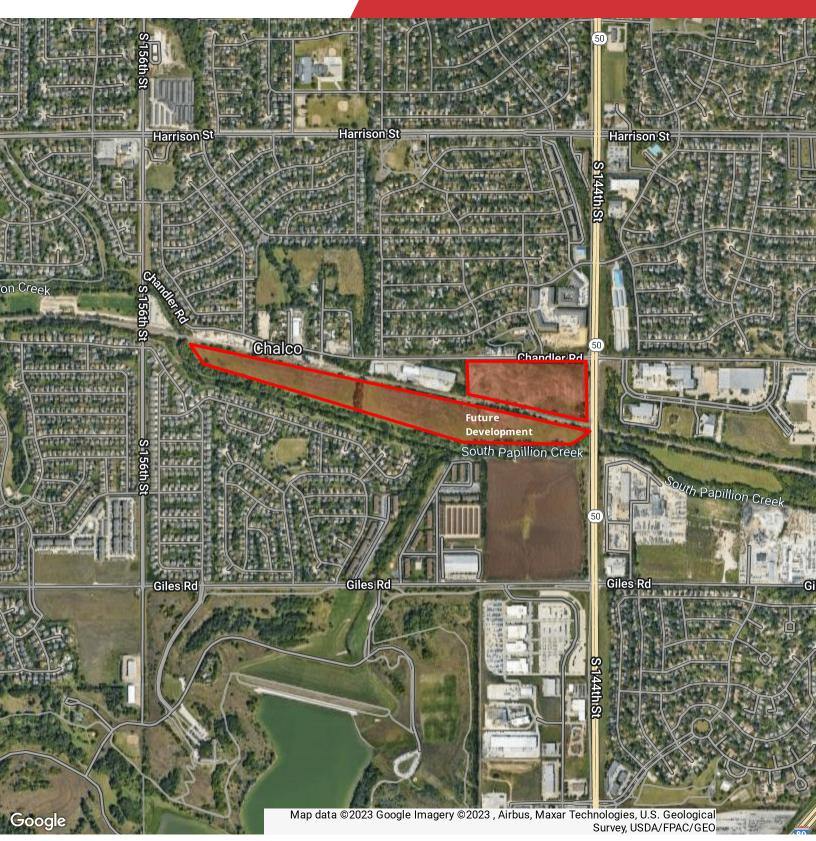

# 14607 Chandler Road

La Vista, Nebraska 68128

### **Property Highlights**

- 5.13 to 10.26 acres available
- · Proposed Delivery: Graded with utilities in place
- Conceptual drawings show up to 70,000 SF flex/industrial warehouses
- Quick access to east and west bound Interstate 80, HWY 50, and HWY 370
- Grading scheduled to be completed April 2024
- La Vista I-1 Zoning
- · Part of new 56 acre development