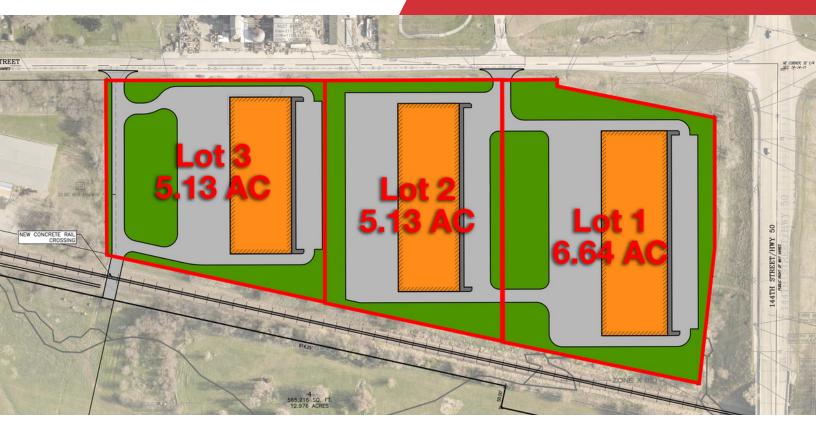

## For Sale

5.13 - 10.26 Acres | \$8.50 / SF Light Industrial Land

### **Property Highlights**

- 5.13 to 10.26 acres available
- · Proposed Delivery: Graded with utilities in place
- Conceptual drawings show up to 70,000 SF flex/industrial warehouses
- Quick access to east and west bound Interstate 80, HWY 50, and HWY 370
- Grading scheduled to be completed April 2024
- La Vista I-1 Zoning
- · Part of new 56 acre development

### Offering Summary

| Lot 2 or Lot 3: | \$8.50 PSF - \$1,899,433.80 |
|-----------------|-----------------------------|
| Lot Size:       | 10.26 Acres                 |