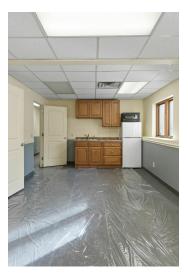

### PROPERTY OVERVIEW

Offered for Sale is this office space in a premium Vestal Parkway location. This is situated directly behind the Speedway and highly visible from the Vestal Parkway next to the 201 interchange and entrance to SUNY Binghamton. The Vestal Parkway has an average daily traffic count at this location of 37,300. Because of it's very close proximity to the 201 interchange the entire Binghamton MSA is reachable in a 15 minute drive time. This is also zoned as C-1 which can be a number of different uses including retail. The building has been white boxed and ready to design your dream space. Plumbing and drain lines are in 11 of the rooms increasing the number of potential uses of the building. This building, because of the plumbing in a number of the rooms, would be ideal for any medical use. This building has central Air and Central Vacuum. There is ample off street parking on site as well with 28 spaces. Owner financing may be available for a qualified owner/user.

# **ADDITIONAL PHOTOS**

SCOTT WARREN, CCIM
O: 607.621.0439
scott.warren@svn.com