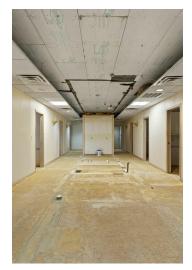

### PROPERTY OVERVIEW

Offered for Sale is this office space in a premium Vestal Parkway location. This is situated directly behind the Speedway and highly visible from the Vestal Parkway next to the 201 interchange and entrance to SUNY Binghamton. The Vestal Parkway has an average daily traffic count at this location of 37,300. Because of it's very close proximity to the 201 interchange the entire Binghamton MSA is reachable in a 15 minute drive time. This is also zoned as C-1 which can be a number of different uses including retail. The building has been white boxed and ready to design your dream space. Plumbing and drain lines are in 11 of the rooms increasing the number of potential uses of the building. This building, because of the plumbing in a number of the rooms, would be ideal for any medical use. This building has central Air and Central Vacuum. There is ample off street parking on site as well with 28 spaces. Owner financing may be available for a qualified owner/user.

# **ADDITIONAL PHOTOS**

SCOTT WARREN, CCIM
O: 607.621.0439
scott.warren@svn.com