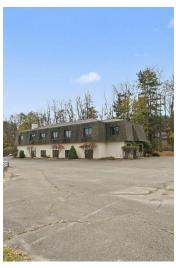

### PROPERTY OVERVIEW

Offered for Sale is this office space in a premium Vestal Parkway location. This is situated directly behind the Speedway and highly visible from the Vestal Parkway next to the 201 interchange and entrance to SUNY Binghamton. The Vestal Parkway has an average daily traffic count at this location of 37,300. Because of it's very close proximity to the 201 interchange the entire Binghamton MSA is reachable in a 15 minute drive time. This is also zoned as C-1 which can be a number of different uses including retail. The building has been white boxed and ready to design your dream space. Plumbing and drain lines are in 11 of the rooms increasing the number of potential uses of the building. This building, because of the plumbing in a number of the rooms, would be ideal for any medical use. This building has central Air and Central Vacuum. There is ample off street parking on site as well with 28 spaces. Owner financing may be available for a qualified owner/user.

### **PROPERTY HIGHLIGHTS**

- Prime Vestal Parkway Location.
- Highly visible from the Vestal parkway
- Right next to the 201 interchange and the entrance to SUNY Binghamton.
- Average daily traffic count at this location of 37,300.