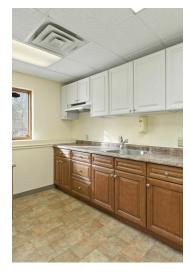

### PROPERTY OVERVIEW

Offered for Sale is this office space in a premium Vestal Parkway location. This is situated directly behind the Speedway and highly visible from the Vestal Parkway next to the 201 interchange and entrance to SUNY Binghamton. The Vestal Parkway has an average daily traffic count at this location of 37,300. Because of it's very close proximity to the 201 interchange the entire Binghamton MSA is reachable in a 15 minute drive time. This is also zoned as C-1 which can be a number of different uses including retail. The building has been white boxed and ready to design your dream space. Plumbing and drain lines are in 11 of the rooms increasing the number of potential uses of the building. This building, because of the plumbing in a number of the rooms, would be ideal for any medical use. This building has central Air and Central Vacuum. There is ample off street parking on site as well with 28 spaces. Owner financing may be available for a qualified owner/user.

# **ADDITIONAL PHOTOS**

SCOTT WARREN, CCIM
O: 607.621.0439
scott.warren@svn.com