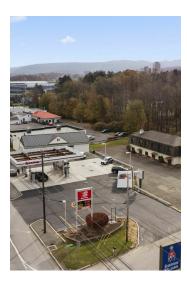

s including retail. The building has been white boxed and ready to design your dream space. Plumbing and drain lines are in 11 of the rooms increasing the number of potential uses of the building. This building, because of the plumbing in a number of the rooms, would be ideal for any medical use. This building has central Air and Central Vacuum. There is ample off street parking on site as well with 28 spaces. Owner financing may be available for a qualified owner/user.

### **PROPERTY HIGHLIGHTS**

- Prime Vestal Parkway Location.
- Highly visible from the Vestal parkway
- Right next to the 201 interchange and the entrance to SUNY Binghamton.
- Average daily traffic count at this location of 37,300.

# SCOTT WARREN, CCIM

O: 607.621.0439 scott.warren@svn.com

# **ADDITIONAL PHOTOS**

























SCOTT WARREN, CCIM
O: 607.621.0439
scott.warren@svn.com

# **LOCATION MAP**



## SCOTT WARREN, CCIM

O: 607.621.0439 scott.warren@svn.com

# **DEMOGRAPHICS MAP & REPORT**



| POPULATION                            | 0.25 MILES           | 0.5 MILES            | 1 MILE |
|---------------------------------------|----------------------|----------------------|--------|
| TOTAL POPULATION                      | 184                  | 1,036                | 5,249  |
| AVERAGE AGE                           | 44.8                 | 33.8                 | 29.7   |
| AVERAGE AGE (MALE)                    | 39.4                 | 30.5                 | 26.4   |
| AVERAGE AGE (FEMALE)                  | 47.8                 | 35.5                 | 33.1   |
|