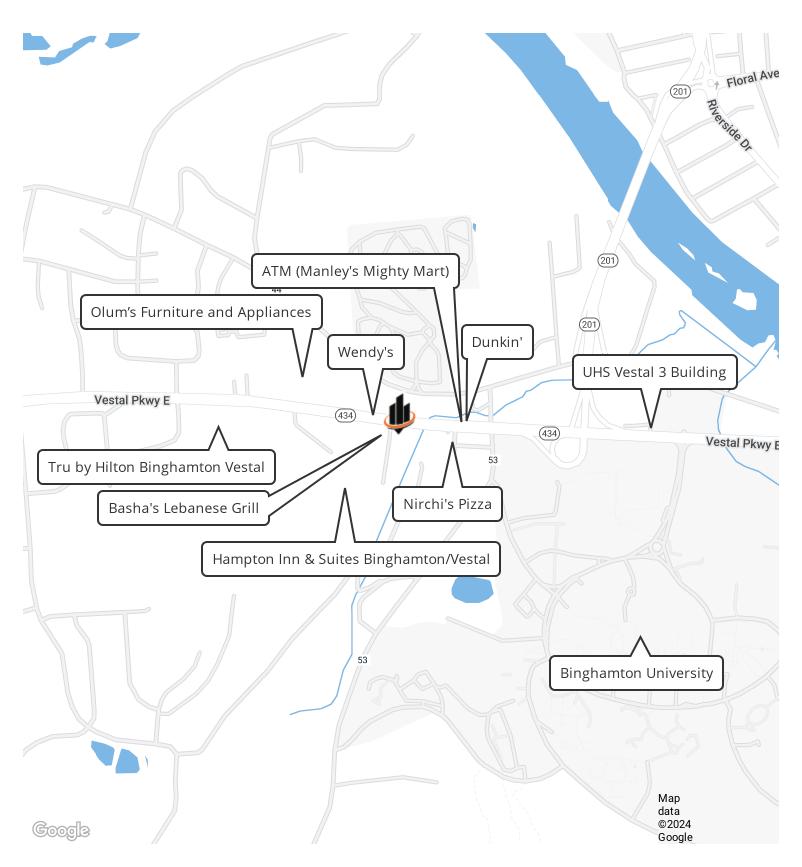

ing and drain lines are in 11 of the rooms increasing the number of potential uses of the building. This building, because of the plumbing in a number of the rooms, would be ideal for any medical use. This building has central Air and Central Vacuum. There is ample off street parking on site as well with 28 spaces. Owner financing may be available for a qualified owner/user.

### **PROPERTY HIGHLIGHTS**

- Prime Vestal Parkway Location.
- Highly visible from the Vestal parkway
- Right next to the 201 interchange and the entrance to SUNY Binghamton.
- Average daily traffic count at this location of 37,300.

# SCOTT WARREN, CCIM

O: 607.621.0439 scott.warren@svn.com

# **ADDITIONAL PHOTOS**

























SCOTT WARREN, CCIM
O: 607.621.0439
scott.warren@svn.com

# **LOCATION MAP**



## SCOTT WARREN, CCIM

O: 607.621.0439 scott.warren@svn.com

# **DEMOGRAPHICS MAP & REPORT**



| POPULATION                            | 0.25 MILES           | 0.5 MILES            | 1 MILE |
|---------------------------------------|----------------------|----------------------|--------|
| TOTAL POPULATION                      | 184                  | 1,036                | 5,249  |
| AVERAGE AGE                           | 44.8                 | 33.8                 | 29.7   |
| AVERAGE AGE (MALE)                    | 39.4                 | 30.5                 | 26.4   |
| AVERAGE AGE (FEMALE)                  | 47.8                 | 35.5                 | 33.1   |
|                                       |                      |                      |        |
| HOUSEHOLDS & INCOME