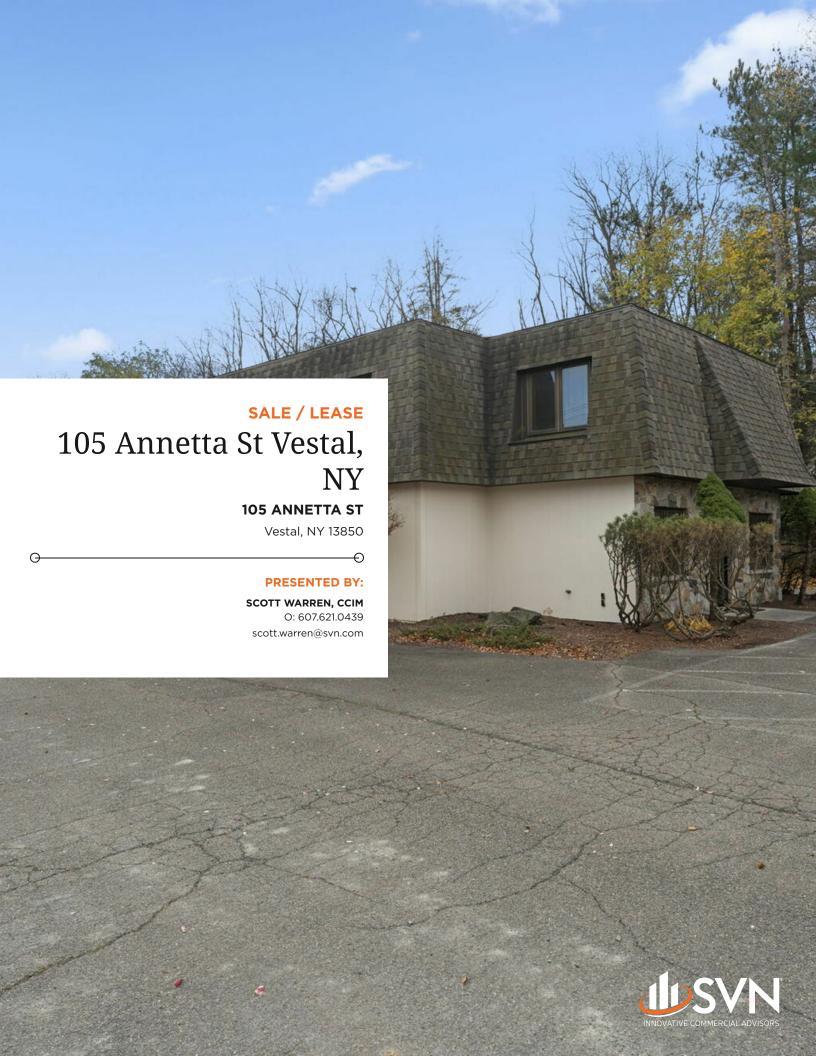

## PROPERTY SUMMARY

#### OFFERING SUMMARY

| SALE PRICE:    | Call for details |  |  |
|----------------|------------------|--|--|
| LEASE RATE:    | Call for details |  |  |
| BUILDING SIZE: | 4,928 SF         |  |  |
| AVAILABLE SF:  | 2,464 - 4,928 SF |  |  |
| LOT SIZE:      | 0.44 Acres       |  |  |
| PRICE / SF:    | -                |  |  |
| YEAR BUILT:    | 1980             |  |  |
| ZONING:        | C-1              |  |  |
| MARKET:        | Binghamton MSA   |  |  |
| APN:           | 159.09-2-17      |  |  |
|                |                  |  |  |

### PROPERTY OVERVIEW

Offered for Sale is this office space in a premium Vestal Parkway location. This is situated directly behind the Speedway and highly visible from the Vestal Parkway next to the 201 interchange and entrance to SUNY Binghamton. The Vestal Parkway has an average daily traffic count at this location of 37,300. Because of it's very close proximity to the 201 interchange the entire Binghamton MSA is reachable in a 15 minute drive time. This is also zoned as C-1 which can be a number of different uses including retail. The building has been white boxed and ready to design your dream space. Plumbing and drain lines are in 11 of the rooms increasing the number of potential uses of the building. This building, because of the plumbing in a number of the rooms, would be ideal for any medical use. This building has central Air and Central Vacuum. There is ample off street parking on site as well with 28 spaces. Owner financing may be available for a qualified owner/user.

### **PROPERTY HIGHLIGHTS**

- Prime Vestal Parkway Location.
- Highly visible from the Vestal parkway
- Right next to the 201 interchange and the entrance to SUNY Binghamton.
- Average daily traffic count at this location of 37,300.