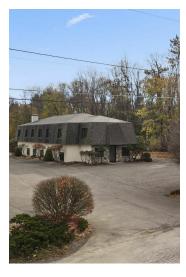

### PROPERTY OVERVIEW

Offered for Sale is this office space in a premium Vestal Parkway location. This is situated directly behind the Speedway and highly visible from the Vestal Parkway next to the 201 interchange and entrance to SUNY Binghamton. The Vestal Parkway has an average daily traffic count at this location of 37,300. Because of it's very close proximity to the 201 interchange the entire Binghamton MSA is reachable in a 15 minute drive time. This is also zoned as C-1 which can be a number of different uses including retail. The building has been white boxed and ready to design your dream space. Plumbing and drain lines are in 11 of the rooms increasing the number of potential uses of the building. This building, because of the plumbing in a number of the rooms, would be ideal for any medical use. This building has central Air and Central Vacuum. There is ample off street parking on site as well with 28 spaces. Owner financing may be available for a qualified owner/user.

### **PROPERTY HIGHLIGHTS**

- Prime Vestal Parkway Location.
- Highly visible from the Vestal parkway
- Right next to the 201 interchange and the entrance to SUNY Binghamton.
- Average daily traffic count at this location of 37,300.