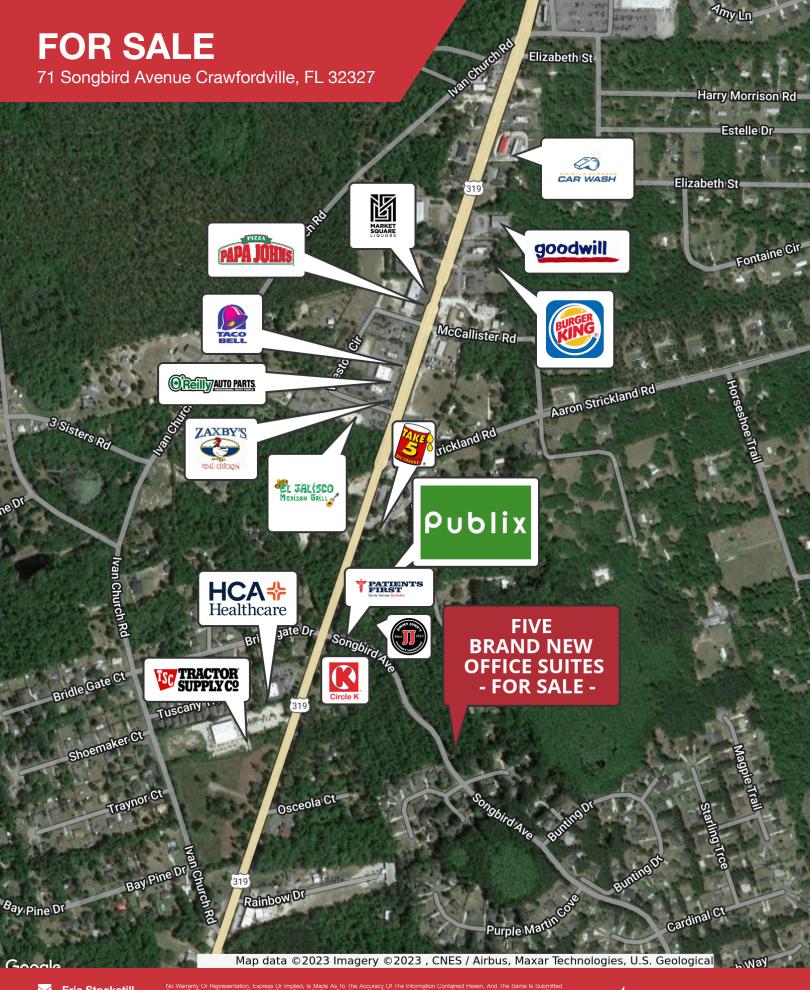

#### **OFFICE** | 2,333 SF

Conveniently located just behind the brand-new Publix Shopping Center. Two of these beautiful suites are ready for immediate occupancy, and an additional 7,000 square feet brand-new building is ready for interior building-out at the buyer's discretion. Don't miss out on this incredible opportunity!

- (5) 2,333 SF Office Suites available Sold Separately, or Combined.
- Perfect for Medical or Business Purposes.
- Ample parking and an Excellent Location near Restaurants, Grocery Stores, and other Retail
- Establishments.
- TAX ID: 00-00-074-431-10223-AAA
- Build Out As Shown In Flyer Photos on Page 2

# **FOR SALE**

71 Songbird Avenue Crawfordville, FL 32327