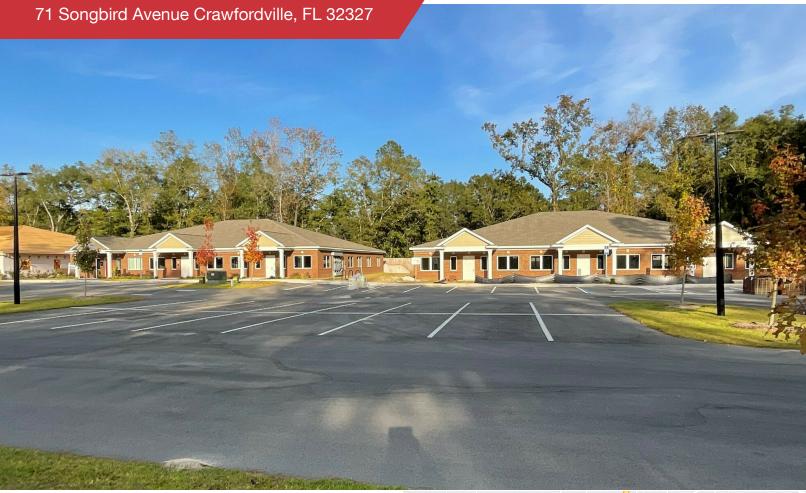

# **FOR SALE**

71 Songbird Avenue Crawfordville, FL 32327

- (5) 2,333 SF Office Suites available Sold Separately, or Combined.
- Perfect for Medical or Business Purposes.
- Ample parking and an Excellent Location near Restaurants, Grocery Stores, and other Retail
- Establishments.
- TAX ID: 00-00-074-431-10223-AAA
- Build Out As Shown In Flyer Photos on Page 2