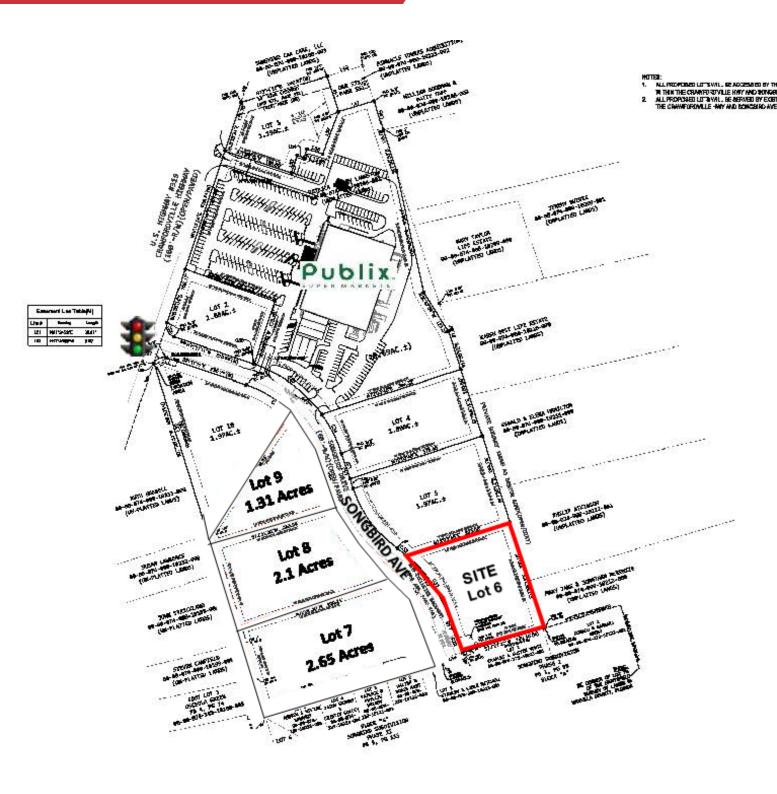

- (5) 2,333 SF Office Suites available Sold Separately, or Combined.
- Perfect for Medical or Business Purposes.
- Ample parking and an Excellent Location near Restaurants, Grocery Stores, and other Retail
- Establishments.
- TAX ID: 00-00-074-431-10223-AAA
- Build Out As Shown In Flyer Photos on Page 2

# **FOR SALE**

71 Songbird Avenue Crawfordville, FL 32327