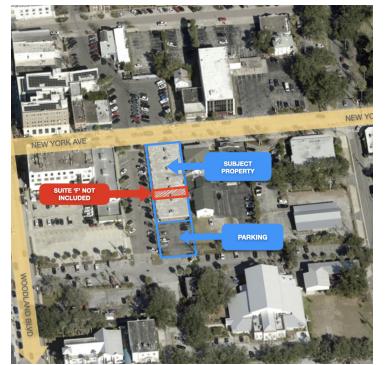

Included in the sale are units A, B, C, D, E, G and H (F not included). Solid brick construction and tenants in place for all included units. Owner may consider individual sale of units.

#### **PROPERTY HIGHLIGHTS**

- Tenants in place
- · Owner may consider individual sale of units
- Prime location

J. Todd Swann, CCIM 386.738.3688 commercial@swannre.com