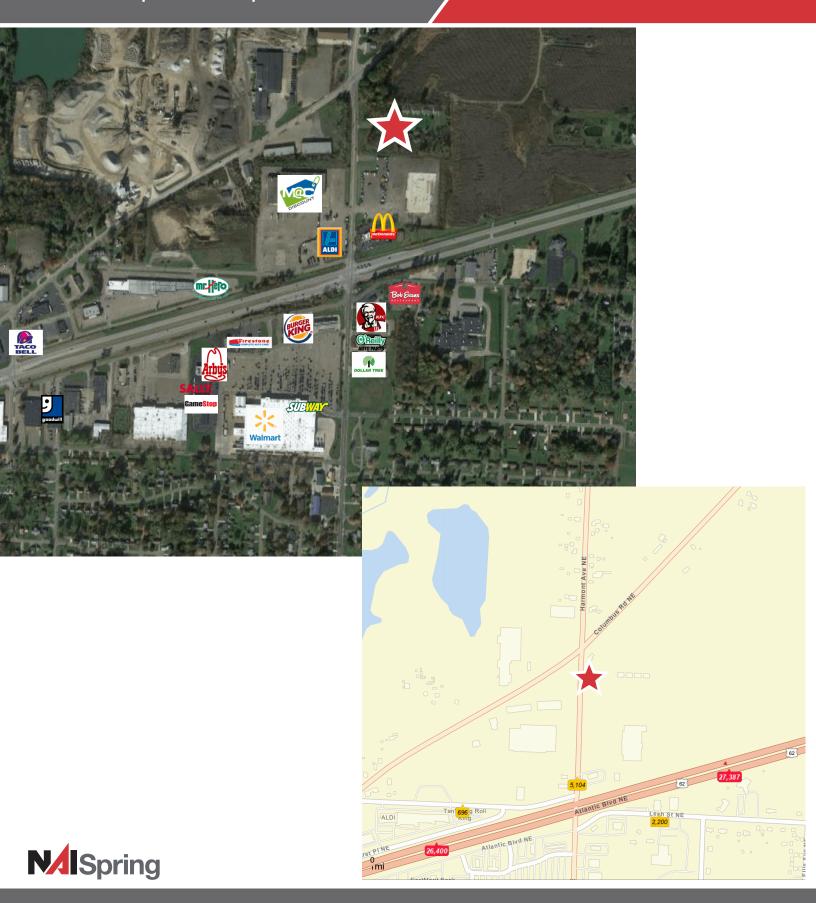

----------|----------|----------|
| Population                    | 5,848    | 49,791   | 123,905  |
| Households                    | 2,354    | 20,779   | 52,382   |
| Families                      | 1,453    | 12,995   | 31,344   |
| Average Household Size        | 2.37     | 2.32     | 2.30     |
| Owner Occupied Housing Units  | 1,450    | 13,613   | 32,361   |
| Renter Occupied Housing Units | 904      | 7,166    | 20,021   |
| Median Age                    | 40.2     | 42.7     | 42.1     |
| Median Household Income       | \$40,646 | \$54,294 | \$52,182 |
| Average Household Income      | \$59,804 | \$76,403 | \$74,314 |
|                               |          |          |          |





8234 Pittsburg Ave NW North Canton, OH 44720 +1 330 966 8800

## Retailer Map/Traffic Map