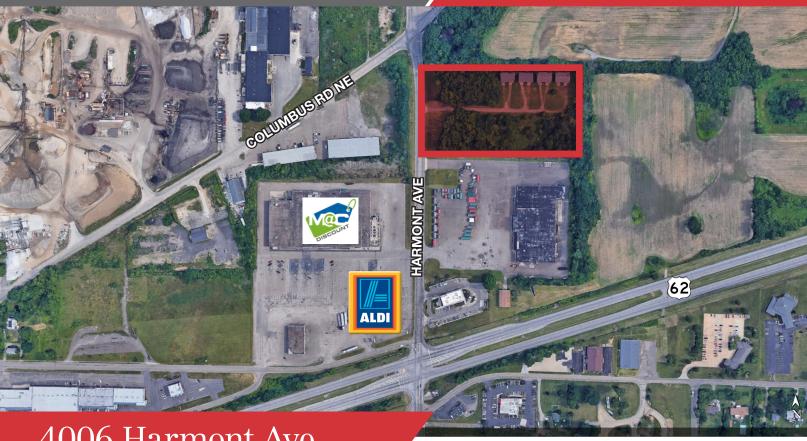

# 4006 Harmont Ave Canton, Ohio 44705

| SALE PRICE     | \$600,000.00  |
|----------------|---------------|
| ACRES          | 6             |
| PARCEL         | 5216177       |
| ZONING         | 11            |
| FRONTAGE/DEPTH | 383' / 705'   |
| TAXES          | \$7,446.10/Yr |
|                |               |

#### **Property Details**

- Located on Harmont Ave across from the new Aldi and M@C Discounts.
- 1.1 million square foot Amazon facility less than 1/2 mile away.
- Currently zoned industrial, but frontage would be good for retail use.
- Has four (4) pole buildings at the rear of the property with some deferred maintenance.
- Plain Township No city income tax.