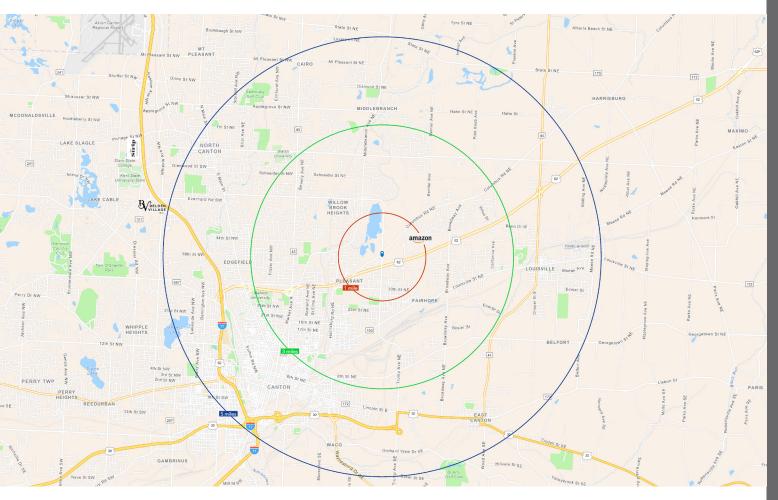

## Demographics

### 2023 Summary

|                               | 1 Mile   | 3 Miles  | 5 Miles  |
|-------------------------------|----------|----------|----------|
| Population                    | 5,848    | 49,791   | 123,905  |
| Households                    | 2,354    | 20,779   | 52,382   |
| Families                      | 1,453    | 12,995   | 31,344   |
| Average Household Size        | 2.37     | 2.32     | 2.30     |
| Owner Occupied Housing Units  | 1,450    | 13,613   | 32,361   |
| Renter Occupied Housing Units | 904      | 7,166    | 20,021   |
| Median Age                    | 40.2     | 42.7     | 42.1     |
| Median Household Income       | \$40,646 | \$54,294 | \$52,182 |
| Average Household Income      | \$59,804 | \$76,403 | \$74,314 |
|                               |          |          |          |