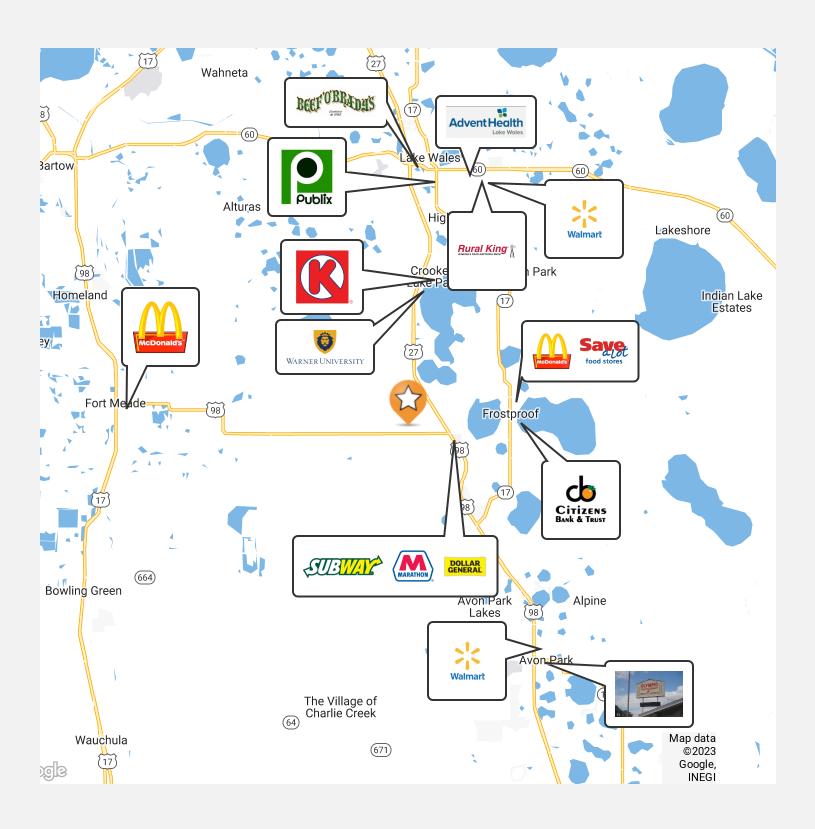

Additional Photos

**Retailer Map** 

Location Maps 2

### **DRIVE TIMES**

2 minutes to US 27 10 minutes to Frostproof 15 minutes to Avon Park 17 minutes to Lake Wales 40 minutes to Winter Haven 90 minutes to Tampa 100 minutes to Orlando