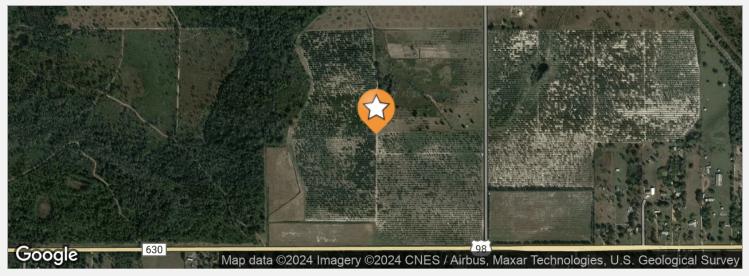

### **OFFERING SUMMARY**

| Listing Price        | \$1,500,000                                           |
|----------------------|-------------------------------------------------------|
| Acres                | 120 Acres                                             |
| \$/Acre              | \$12,500                                              |
| County               | Polk                                                  |
| Zoning               | Agriculture                                           |
| Irrigation           | 12 inch well with diesel engine<br>and Jet Irrigation |
| Utilities            | Electricity and Telephone                             |
| Soils                | Sandy                                                 |
| Parcel IDs           | 273134000000021020,<br>273134000000024010             |
| Coordinates          | 27.7372437, -81.6011887                               |
| Frontage             | 2,700 ft                                              |
| Real Estate<br>Taxes | \$2279                                                |

### **PROPERTY OVERVIEW**

120 +/- acres citrus grove and woods. Zoning is agricultural with FLU density of 1 unit per 5 acres. Perfect for Ranchettes. Secluded yet close to shopping and restaurants.

#### **PROPERTY HIGHLIGHTS**

- 120 +/- Acres
- 99 acres citrus grove, 21 acres woods & vacant land
- Located on US Hwy 98
- 1.5 miles from US 27
- Perfect for Ranchettes
- Secluded yet close to shopping and restaurants