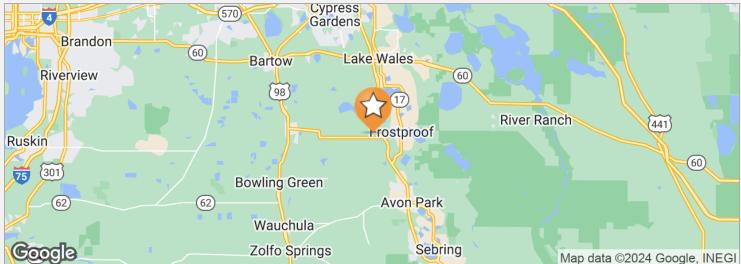

### **DRIVE TIMES**

2 minutes to US 27 10 minutes to Frostproof 15 minutes to Avon Park 17 minutes to Lake Wales 40 minutes to Winter Haven 90 minutes to Tampa 100 minutes to Orlando

### **DRIVING DIRECTIONS**

From US Hwy 27 and Hwy 98, drive west 1.5 miles on Hwy 98 to property

**Demographics Map** 

| POPULATION                              | 1 MILE              | 5 MILES                 | 10 MILES                  |
|-----------------------------------------|---------------------|-------------------------|---------------------------|
| Total population                        | 68                  | 17,400                  | 48,552                    |
| Median age                              | 58.9                | 41.4                    | 46.1                      |
| Median age (male)                       | 63.4                | 40.3                    | 45.4                      |
| Median age (Female)                     | 58.7                | 43.6                    | 46.8                      |
|                                         |                     |                         |                           |
| HOUSEHOLDS & INCOME                     | 1 MILE              | 5 MILES                 | 10 MILES                  |
| HOUSEHOLDS & INCOME<br>Total households | <b>1 MILE</b><br>38 | <b>5 MILES</b><br>7,432 | <b>10 MILES</b><br>22,257 |
|                                         |                     |                         |                           |
| Total households                        | 38                  | 7,432                   | 22,257                    |