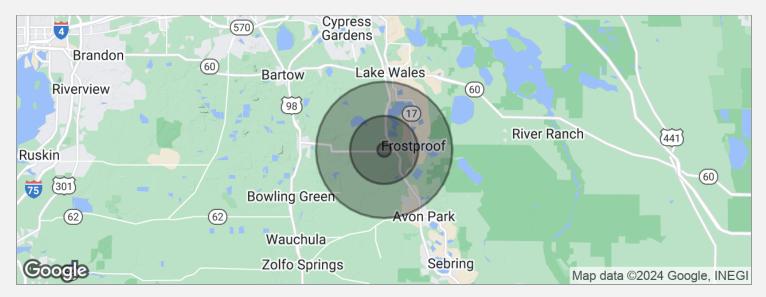

### **DRIVING DIRECTIONS**

From US Hwy 27 and Hwy 98, drive west 1.5 miles on Hwy 98 to property

**Demographics Map** 

| POPULATION                              | 1 MILE              | 5 MILES                 | 10 MILES                  |
|-----------------------------------------|---------------------|-------------------------|---------------------------|
| Total population                        | 68                  | 17,400                  | 48,552                    |
| Median age                              | 58.9                | 41.4                    | 46.1                      |
| Median age (male)                       | 63.4                | 40.3                    | 45.4                      |
| Median age (Female)                     | 58.7                | 43.6                    | 46.8                      |
|                                         |                     |                         |                           |
| HOUSEHOLDS & INCOME                     | 1 MILE              | 5 MILES                 | 10 MILES                  |
| HOUSEHOLDS & INCOME<br>Total households | <b>1 MILE</b><br>38 | <b>5 MILES</b><br>7,432 | <b>10 MILES</b><br>22,257 |
|                                         |                     |                         |                           |
| Total households                        | 38                  | 7,432                   | 22,257                    |

\* Demographic data derived from 2020 ACS - US Census

Advisor Bio & Contact 1