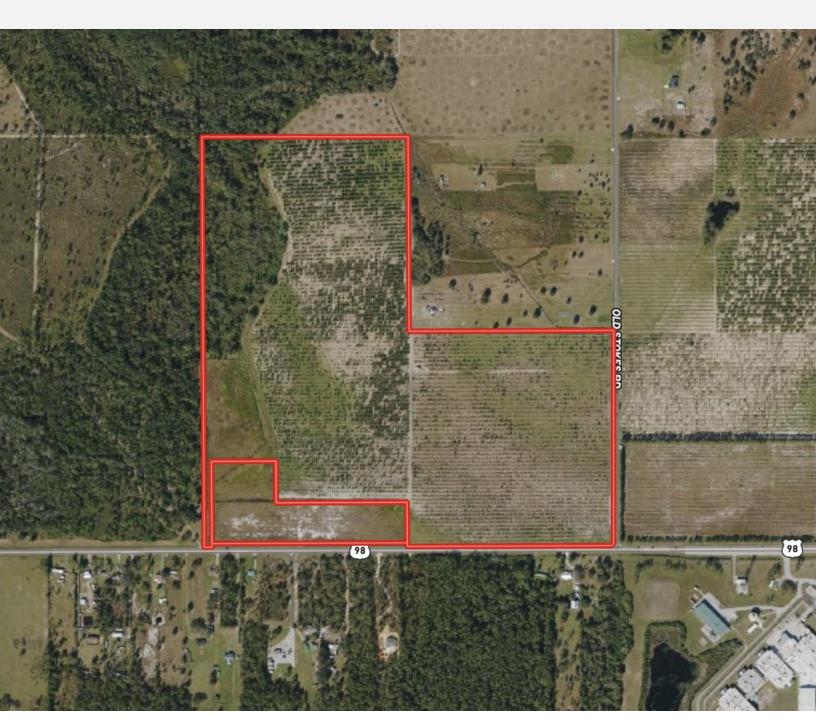

### **OFFERING SUMMARY**

| Listing Price        | \$1,500,000                                           |
|----------------------|-------------------------------------------------------|
| Acres                | 120 Acres                                             |
| \$/Acre              | \$12,500                                              |
| County               | Polk                                                  |
| Zoning               | Agriculture                                           |
| Irrigation           | 12 inch well with diesel engine<br>and Jet Irrigation |
| Utilities            | Electricity and Telephone                             |
| Soils                | Sandy                                                 |
| Parcel IDs           | 273134000000021020,<br>273134000000024010             |
| Coordinates          | 27.7372437, -81.6011887                               |
| Frontage             | 2,700 ft                                              |
| Real Estate<br>Taxes | \$2279                                                |

### **PROPERTY OVERVIEW**

120 +/- acres citrus grove and woods. Zoning is agricultural with FLU density of 1 unit per 5 acres. Perfect for Ranchettes. Secluded yet close to shopping and restaurants.

#### **PROPERTY HIGHLIGHTS**

- 120 +/- Acres
- 99 acres citrus grove, 21 acres woods & vacant land
- Located on US Hwy 98
- 1.5 miles from US 27
- Perfect for Ranchettes
- Secluded yet close to shopping and restaurants