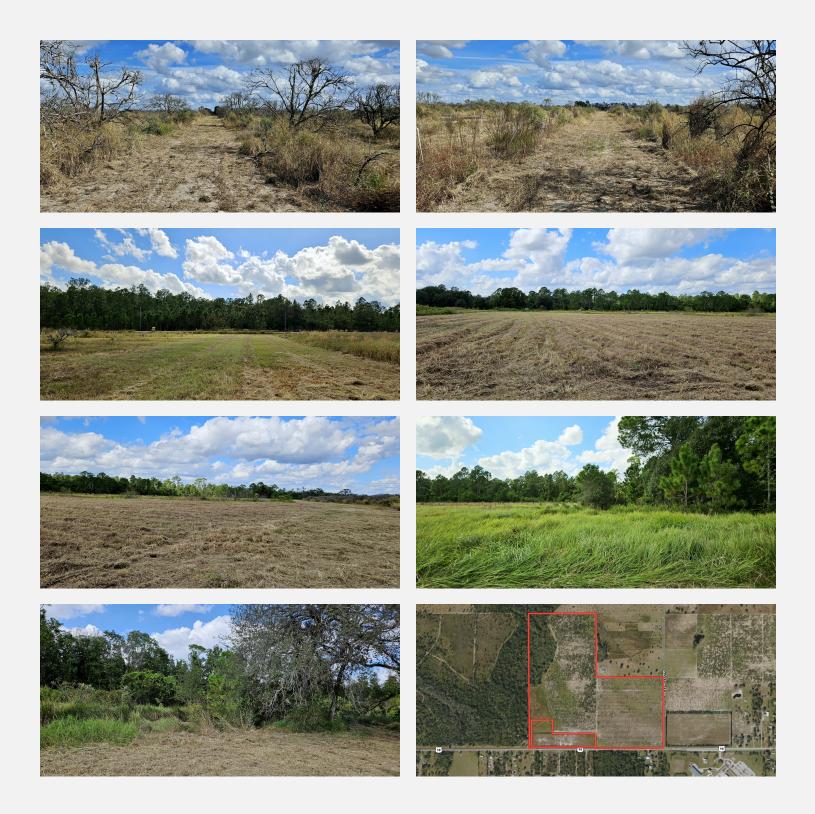

Additional Photos

**Retailer Map** 

Location Maps 2

### **PROPERTY OVERVIEW**

120 +/- acres citrus grove and woods. Zoning is agricultural with FLU density of 1 unit per 5 acres. Perfect for Ranchettes. Secluded yet close to shopping and restaurants.

#### **PROPERTY HIGHLIGHTS**

- 120 +/- Acres
- 99 acres citrus grove, 21 acres woods & vacant land
- Located on US Hwy 98
- 1.5 miles from US 27
- Perfect for Ranchettes
- Secluded yet close to shopping and restaurants