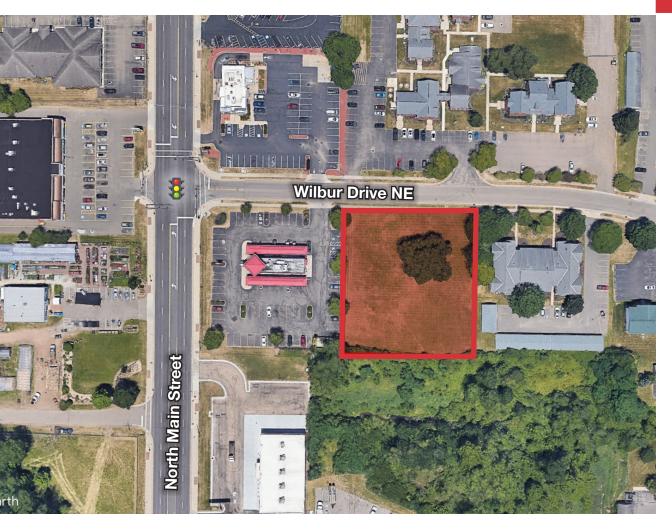

# FOR SALE 0.95 Acres

## Wilbur Drive NE

North Canton, Ohio 44720

| SALE PRICE | \$375,000.00          |
|------------|-----------------------|
| LAND AREA  | 0.95                  |
| PARCEL     | 9209025               |
| FRONTAGE   | 194'                  |
| ZONING     | NC-MSNG               |
| TRAFFIC    | 17,000+ (Main Street) |

#### **Property Details**

- Well positioned almost 1 acre square lot.
- Traffic light access to N Main Street.
- Perfect for office or retail.
- Site has good visibility to Main Street
- Lots of new retail in area including Meijer across Main Street.