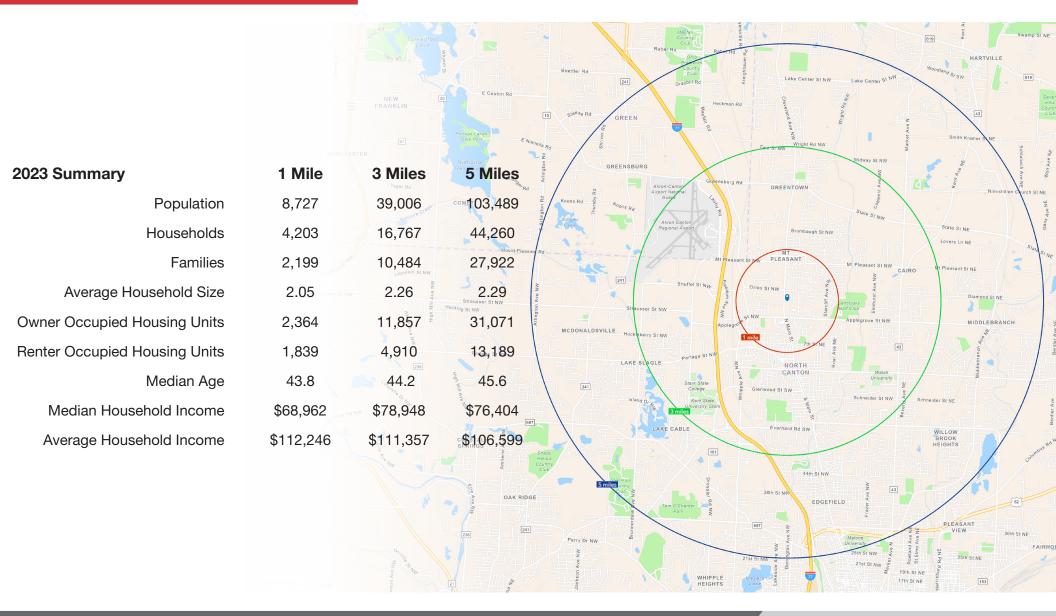

#### Sean Sanford

C 330 284 0331 sean@starkcountycommercial.com

# FOR SALE 0.95 Acres

## Wilbur Drive NE

North Canton, Ohio 44720

| SALE PRICE | \$375,000.00          |
|------------|-----------------------|
| LAND AREA  | 0.95                  |
| PARCEL     | 9209025               |
| FRONTAGE   | 194'                  |
| ZONING     | NC-MSNG               |
| TRAFFIC    | 17,000+ (Main Street) |

#### **Property Details**

- Well positioned almost 1 acre square lot.
- Traffic light access to N Main Street.
- Perfect for office or retail.
- Site has good visibility to Main Street
- Lots of new retail in area including Meijer across Main Street.

## **DEMOGRAPHICS**



### Carlton St A RETAIL/TRAFFIC MAPS Bretton St NW StNW 18,186 Rite Aid Orion St NE 2,990 PNC Bank RITE AID Grinders Above Orion St NW & Beyond Marc's Orion St NW Dairy Queen Pizza Oven AutoZone 17,200 Stratavon Dr NW 2 new retail Acme Markets users coming soon BURGER KING Heritage Carpet & Flooring Pizza Hut 20,868 Applegrove St NE Applegrove St

NO WARRANTY OR REPRESENTATION, EXPRESS OR IMPLIED, IS MADE AS TO THE ACCURACY OF THE INFORMATION CONTAINED HEREIN, AND THE SAME IS SUBMITTED SUBJECT TO ERRORS, OMISSIONS, CHANGE OF PRICE, RENTAL OR OTHER CONDITIONS, PRIOR SALE, LEASE OR FINANCING, OR WITHDRAWAL WITHOUT NOTICE, AND OF ANY SPECIAL LISTING CONDITIONS IMPOSED BY OUR PRINCIPALS NO WARRANTIES OR REPRESENTATIONS ARE MADE AS TO THE CONDITION OF THE PROPERTY OR ANY HAZARDS CONTAINED THE