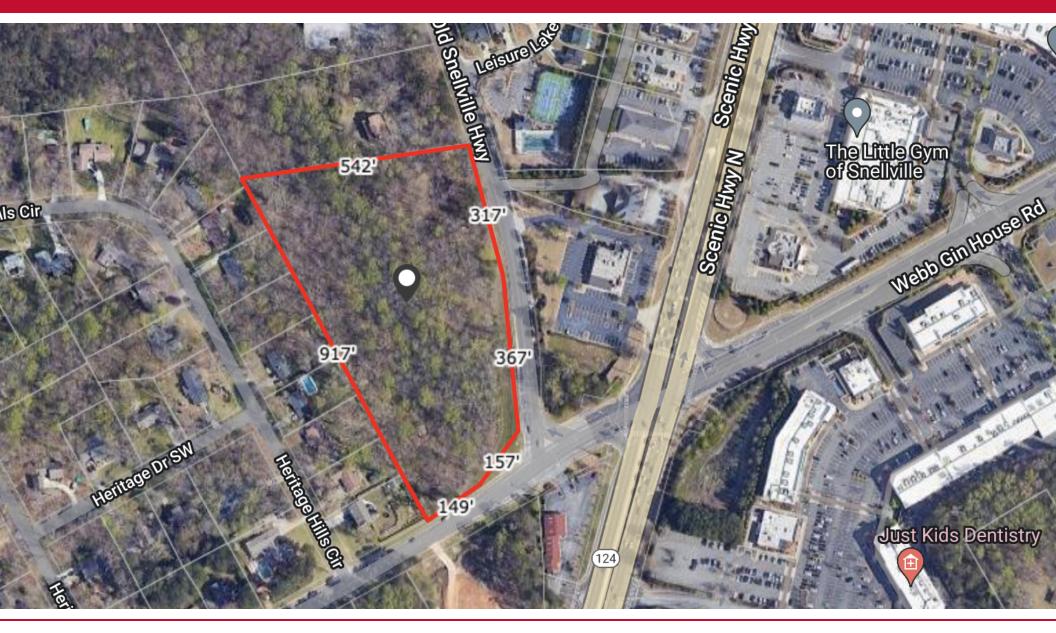

#### **Property Description**

7.69 acre development parcel in unincorporated Gwinnett County between Lawrenceville and Snellville GA near high traffic intersection of Scenic Highway and Webb Gin House Rd. Property is Zoned O&I (Office & Institutional). The site has great visibility from the intersection of Scenic Highway and Webb Gin House Rd

#### **Property Highlights**

- Unincorporated Gwinnett County
- 7.69 acres
- Zoned O&I (Gwinnett Unincorporated)
- Traffic 42,900 (on Scenic Highway GDOT)