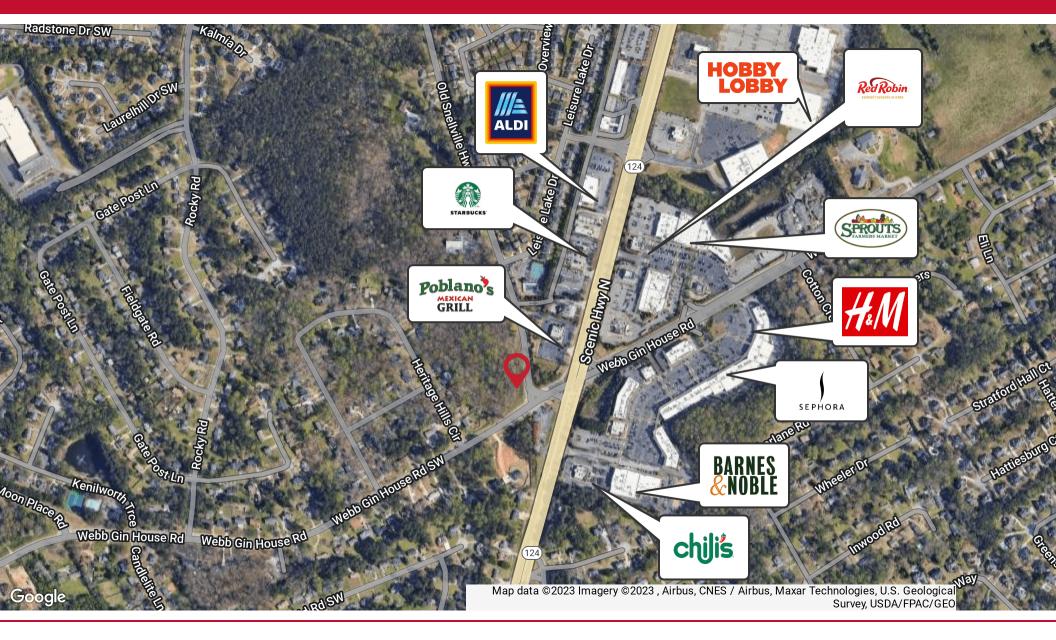

#### **Property Description**

7.69 acre development parcel in unincorporated Gwinnett County between Lawrenceville and Snellville GA near high traffic intersection of Scenic Highway and Webb Gin House Rd. Property is Zoned O&I (Office & Institutional). The site has great visibility from the intersection of Scenic Highway and Webb Gin House Rd