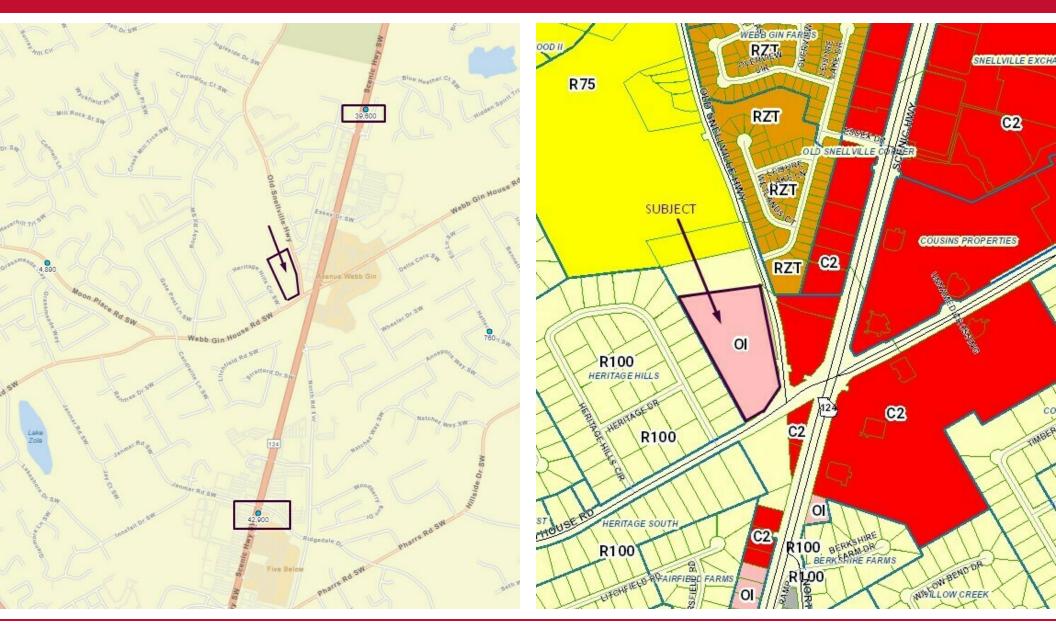

#### **Property Description**

7.69 acre development parcel in unincorporated Gwinnett County between Lawrenceville and Snellville GA near high traffic intersection of Scenic Highway and Webb Gin House Rd. Property is Zoned O&I (Office & Institutional). The site has great visibility from the intersection of Scenic Highway and Webb Gin House Rd

Permitted uses: General Office, Medical Office, Auto Broker, Bank, House of Worship, School, please consult the Gwinnett County use table for OI zoning. May be available for re-zoning for residential.

#### **Property Highlights**

- Unincorporated Gwinnett County
- 7.69 acres
- Zoned O&I (Gwinnett Unincorporated)
- Traffic 42,900 (on Scenic Highway GDOT)