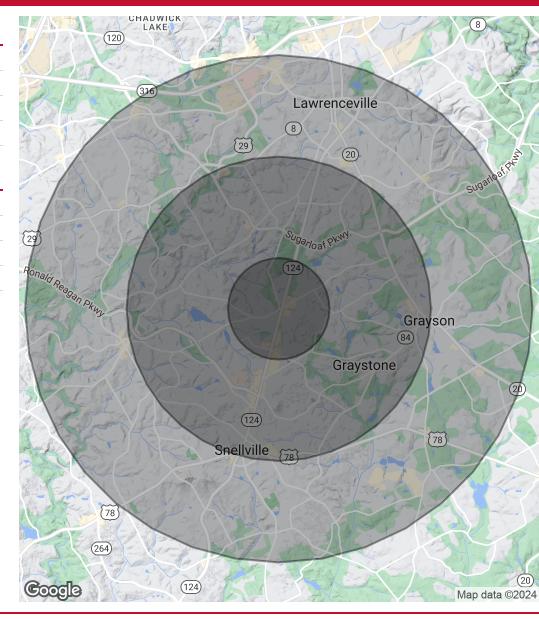

# 1319 Scenic Hwy, Lawrenceville, GA 30045

| POPULATION           | 1 MILE | 3 MILES | 5 MILES |
|----------------------|--------|---------|---------|
| Total Population     | 7,429  | 71,168  | 187,704 |
| Average Age          | 38.2   | 38.7    | 36.9    |
| Average Age (Male)   | 35.4   | 36.6    | 35.2    |
| Average Age (Female) | 39.5   | 40.3    | 38.0    |

| HOUSEHOLDS & INCOME | 1 MILE    | 3 MILES   | 5 MILES   |
|---------------------|-----------|-----------|-----------|
| Total Households    | 2,469     | 23,176    | 61,193    |
| # of Persons per HH | 3.0       | 3.1       | 3.1       |
| Average HH Income   | \$129,238 | \$107,670 | \$91,876  |
| Average House Value | \$331,271 | \$264,284 | \$231,031 |