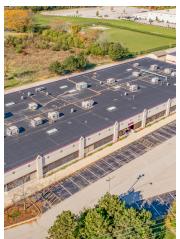

### Multiple Use Building For Sale

998 Corporate Blvd., Aurora, IL 60502

Special Purpose/Industrial/Office Property For Sale

### **OFFERING SUMMARY**

**Sale Price:** \$7,900,000

Price / SF: \$160.14

Lot Size: 8.9 Acres includes

land for expansion

Zoned: ORI

Year Built: 2000

Building Size: 49,332 SF

### **PROPERTY HIGHLIGHTS**

- Former Special Need/Rehabilitation School/Residence
- In Industrial Park Near 4 way interchange of I-88 and Farnsworth
- Near newly approved \$350 Million Aurora casino/resort/convention center and Aurora Chicago Premium Outlets
- Potential repurpose for industrial, manufacturing, distribution, and office with outside storage for trucks and equipment
- See video tour at https://vimeo.com/645364014
- Property is owned by co-broker Dan T. Dolan.