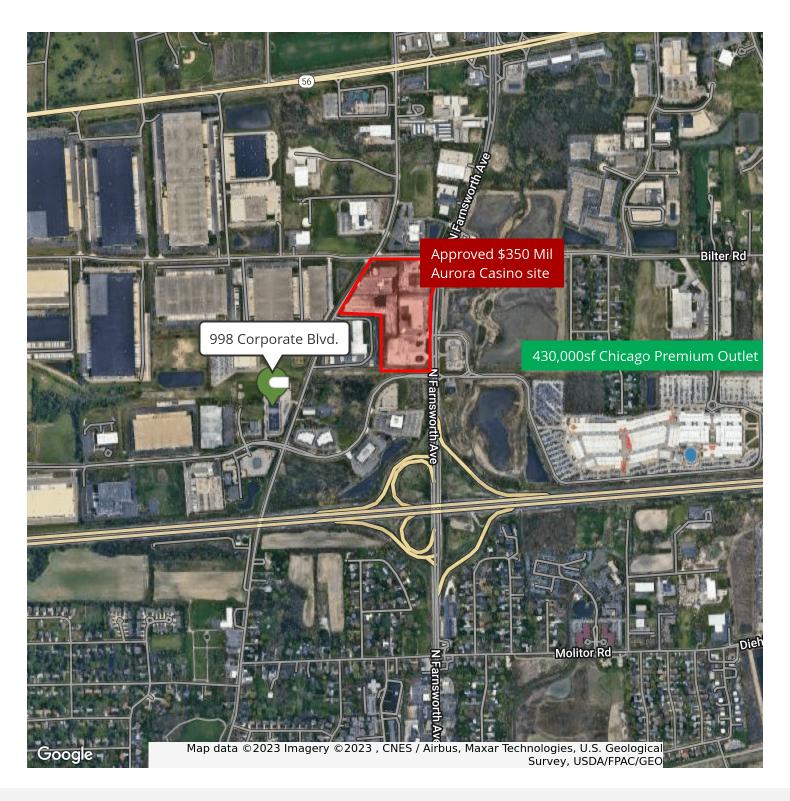

### **PROPERTY HIGHLIGHTS**

- Former Special Need/Rehabilitation School/Residence
- In Industrial Park Near 4 way interchange of I-88 and Farnsworth
- Near newly approved \$350 Million Aurora casino/resort/convention center and Aurora Chicago Premium Outlets
- Potential repurpose for industrial, manufacturing, distribution, and office with outside storage for trucks and equipment
- See video tour at https://vimeo.com/645364014
- Property is owned by co-broker Dan T. Dolan.

Meredith L. Klug Broker t: 630.444.0444 e: meredith@odcre.com Dan T. Dolan, Dolan & Murphy, Inc. Broker

t: 630.774.8523

e: dtdolan@dolanmurphy.com

**LOCATION MAP** 