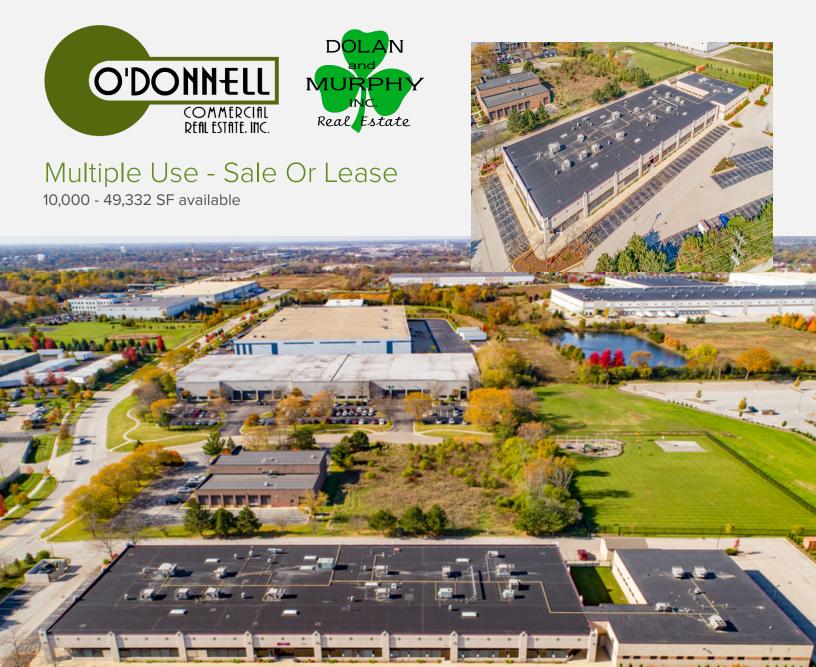

### Multiple Use Building For Sale

998 Corporate Blvd., Aurora, IL 60502

Special Purpose/Industrial/Office Property For Sale

### **OFFERING SUMMARY**

**Sale Price:** \$7,900,000

Price / SF: \$160.14

Lot Size: 8.9 Acres includes

land for expansion

Zoned: ORI

Year Built: 2000

Building Size: 49,332 SF

### **PROPERTY HIGHLIGHTS**

- Former Special Need/Rehabilitation School/Residence
- In Industrial Park Near 4 way interchange of I-88 and Farnsworth
- Near newly approved \$350 Million Aurora casino/resort/convention center and Aurora Chicago Premium Outlets
- Potential repurpose for industrial, manufacturing, distribution, and office with outside storage for trucks and equipment
- See video tour at https://vimeo.com/645364014
- Property is owned by co-broker Dan T. Dolan.