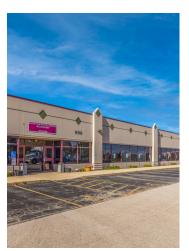

### Multiple Use Building For Sale

998 Corporate Blvd., Aurora, IL 60502

Special Purpose/Industrial/Office Property For Sale

### **OFFERING SUMMARY**

**Sale Price:** \$7,900,000

Price / SF: \$160.14

Lot Size: 8.9 Acres includes

land for expansion

Zoned: ORI

Year Built: 2000

Building Size: 49,332 SF

### **PROPERTY HIGHLIGHTS**

- Former Special Need/Rehabilitation School/Residence
- In Industrial Park Near 4 way interchange of I-88 and Farnsworth
- Near newly approved \$350 Million Aurora casino/resort/convention center and Aurora Chicago Premium Outlets
- Potential repurpose for industrial, manufacturing, distribution, and office with outside storage for trucks and equipment
- See video tour at https://vimeo.com/645364014
- Property is owned by co-broker Dan T. Dolan.