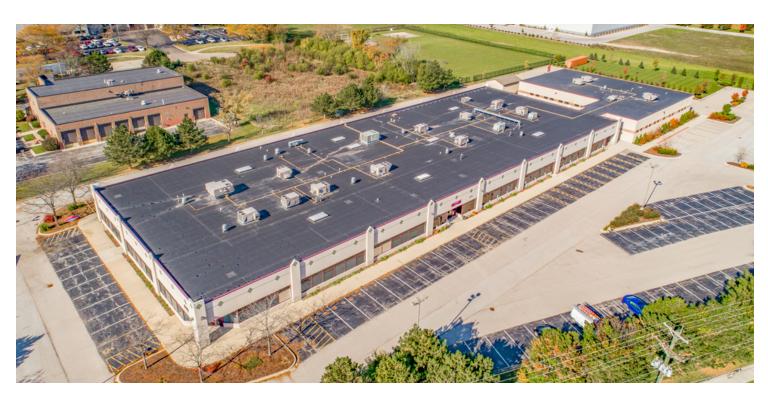

Potential Repurpose Building for Industrial, Manufacturing, Distribution, or Office with Outside Storage

Kevin J. O'Donnell Managing Broker 630.444.0444 kevin@odcre.com Meredith L. Klug Broker 630.444.0444 meredith@odcre.com Dan T. Dolan, Dolan & Murphy, Inc. Broker 630.774.8523 dtdolan@dolanmurphy.com EXECUTIVE SUMMARY

### Multiple Use Building For Sale

998 Corporate Blvd., Aurora, IL 60502

Special Purpose/Industrial/Office Property For Sale



### **OFFERING SUMMARY**

**Sale Price:** \$7,900,000

Price / SF: \$160.14

Lot Size: 8.9 Acres includes

land for expansion

Zoned: ORI

Year Built: 2000

Building Size: 49,332 SF

Renovated: 2012

### **PROPERTY HIGHLIGHTS**

- Former Special Need/Rehabilitation School/Residence
- In Industrial Park Near 4 way interchange of I-88 and Farnsworth
- Near newly approved \$350 Million Aurora casino/resort/convention center and Aurora Chicago Premium Outlets
- Potential repurpose for industrial, manufacturing, distribution, and office with outside storage for trucks and equipment
- See video tour at https://vimeo.com/645364014
- Property is owned by co-broker Dan T. Dolan.

| DEMOGRAPHICS       | 1 Mile   | 3 Miles  | 5 Miles  |
|--------------------|----------|----------|----------|
| Tota