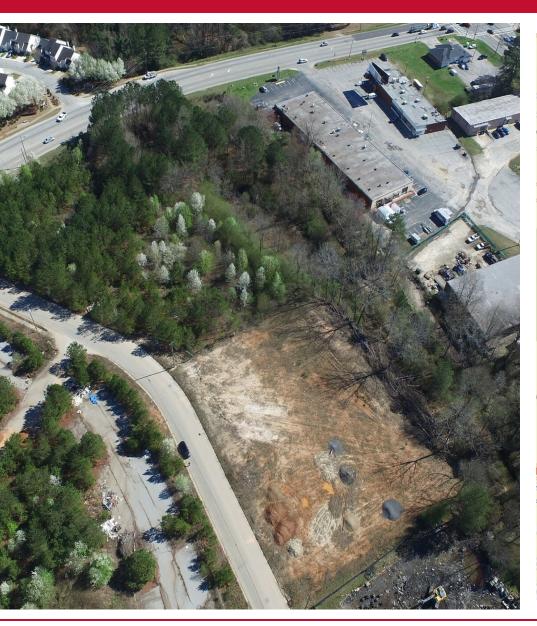

#### **Property Description**

Incredible development opportunity on combined 3.3+/- acres unimproved commercial (C-2) land at the corner of highly trafficked Covington Highway and Lithonia West Drive. 442' +/- road frontage on Covington Highway. 402' +/- frontage on Lithonia West Drive. Highly visible corner, level lot suitable for retail, self-storage (including outdoor), office, industrial, automotive, communication and housing & lodging. 2 parcels - 7129 & 7137 Covington Highway sold together. All utilities are available subject to independent verification.

### **Property Highlights**

- · High visibility
- Corner lot
- Zoned C2
- 442' frontage along Covington Highway
- Traffic Count: 23,400 VPD (GDOT)