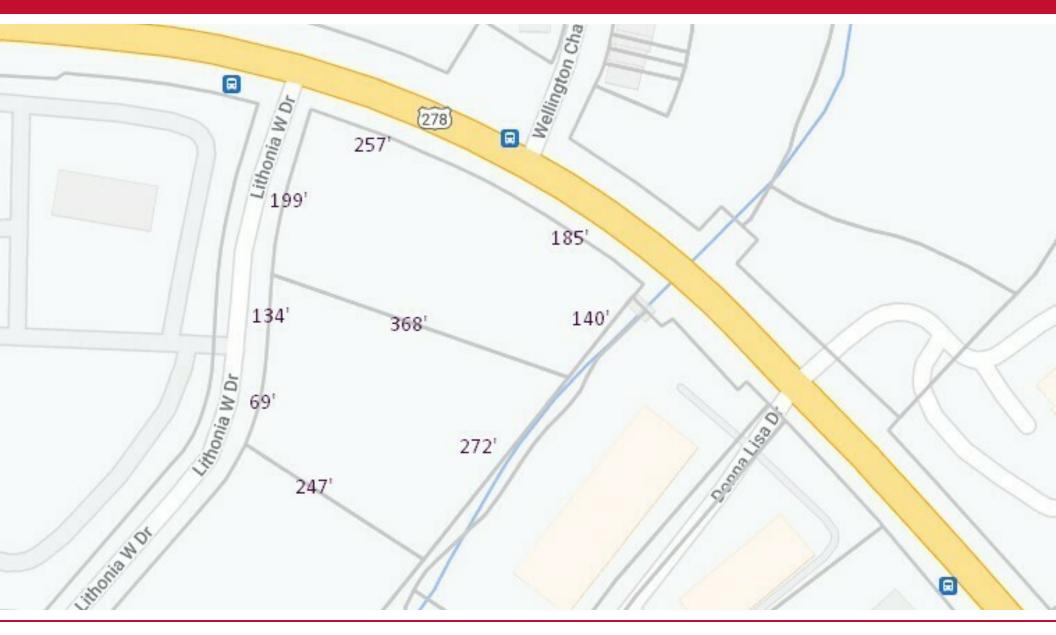

#### **Property Description**

Incredible development opportunity on combined 3.3+/- acres unimproved commercial (C-2) land at the corner of highly trafficked Covington Highway and Lithonia West Drive. 442' +/- road frontage on Covington Highway. 402' +/- frontage on Lithonia West Drive. Highly visible corner, level lot suitable for retail, self-storage (including outdoor), office, industrial, automotive, communication and housing & lodging. 2 parcels - 7129 & 7137 Covington Highway sold together. All utilities are available subject to independent verification.

### **Property Highlights**

- · High visibility
- Corner lot
- Zoned C2
- 442' frontage along Covington Highway
- Traffic Count: 23,400 VPD (GDOT)