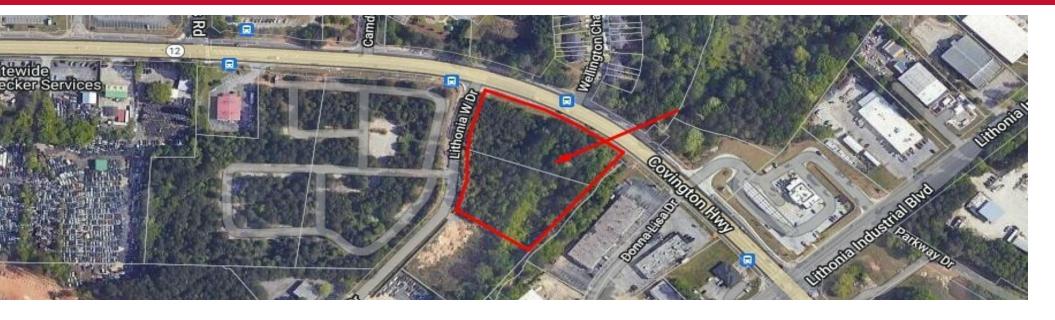

### CORNER LOT | Covington Hwy Frontage

7129 Covington Hwy, Lithonia, GA 30058

#### **Property Description**

Incredible development opportunity on combined 3.3+/- acres unimproved commercial (C-2) land at the corner of highly trafficked Covington Highway and Lithonia West Drive. 442' +/- road frontage on Covington Highway. 402' +/- frontage on Lithonia West Drive. Highly visible corner, level lot suitable for retail, self-storage (including outdoor), office, industrial, automotive, communication and housing & lodging. 2 parcels - 7129 & 7137 Covington Highway sold together. All utilities are available subject to independent verification.

### **Property Highlights**

- · High visibility
- Corner lot
- Zoned C2
- 442' frontage along Covington Highway
- Traffic Count: 23,400 VPD (GDOT)