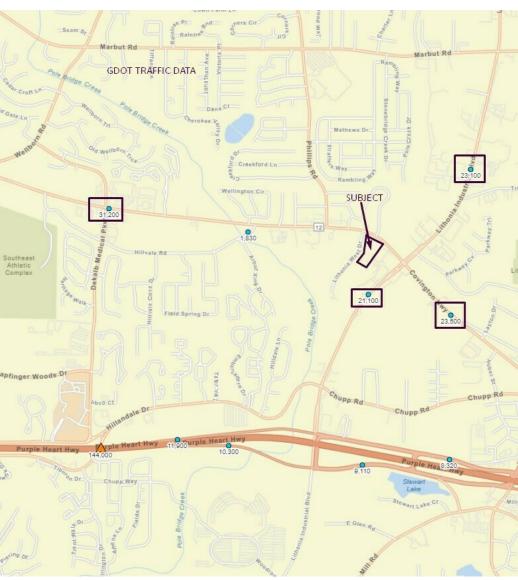

### **Property Highlights**

- · High visibility
- Corner lot
- Zoned C2
- 442' frontage along Covington Highway
- Traffic Count: 23,400 VPD (GDOT)

#### **TRAFFIC COUNTS**

2020 American Community Survey (ACS)