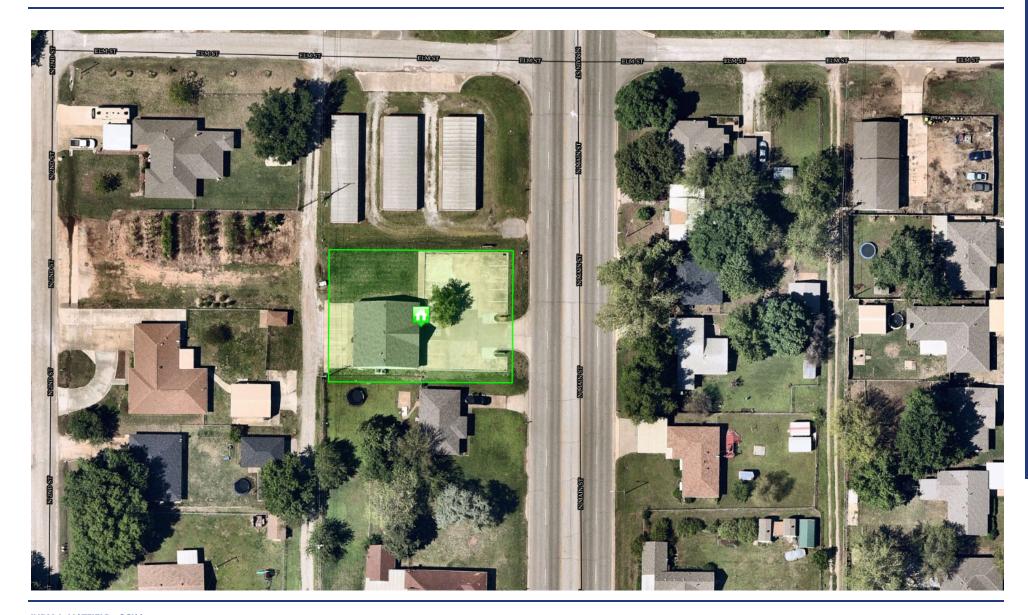

### **OFFERING SUMMARY**

Building Size: 2,315 SF

Lease Rate: \$15.00/SF NNN

Taxes (2023): \$296/mo.

Insurance (2023): \$124/mo.

Lot Size: 0.32 Acres

Year Built/Renovated: 1986 / 2010

Zoning: C-1 (Commercial)

Parking: 19 Spaces

### **PROPERTY HIGHLIGHTS**

- Fully Furnished Medical Clinic Located on N Main Street in Noble, OK
- Great Visibility in a High Traffic Area | Traffic Counts (vehicles/day): N Main St 20,926
- Main Street is Noble's Primary Access Point from Highway 9, where Classen Blvd in Norman Connects to Main Street in Noble
- Fully Furnished Clinic Includes: Medical Exam Tables, Blood Draw Chair, Waiting Room Furniture & TV, Break Room Furniture, Refrigerators, Executive Desk, and Provider Office Furniture
- Building Signage | Security System | Adequate Parking in Front Lot and Additional Parking in Rear (19 Spaces)
- Central Heat & Air (2 HVAC Units) | Utilities Provided by OG&E, ONG, and the City of Noble