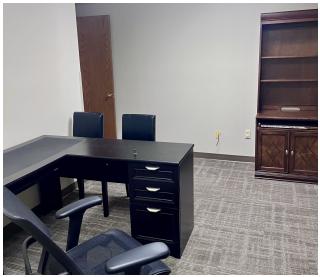

### **PROPERTY HIGHLIGHTS**

- Fully Furnished Medical Clinic Located on N Main Street in Noble, OK
- Great Visibility in a High Traffic Area | Traffic Counts (vehicles/day): N Main St 20,926
- Main Street is Noble's Primary Access Point from Highway 9, where Classen Blvd in Norman Connects to Main Street in Noble
- Fully Furnished Clinic Includes: Medical Exam Tables, Blood Draw Chair, Waiting Room Furniture & TV, Break Room Furniture, Refrigerators, Executive Desk, and Provider Office Furniture
- Building Signage | Security System | Adequate Parking in Front Lot and Additional Parking in Rear (19 Spaces)
- Central Heat & Air (2 HVAC Units) | Utilities Provided by OG&E, ONG, and the City of Noble