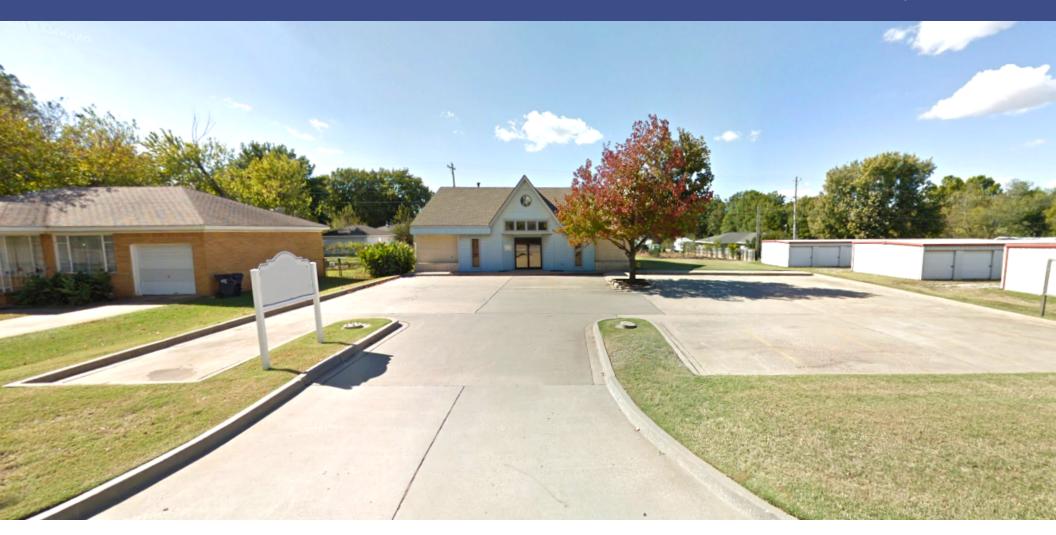

### **OFFERING SUMMARY**

Building Size: 2,315 SF

Lease Rate: \$15.00/SF NNN

Taxes (2023): \$296/mo.

Insurance (2023): \$124/mo.

Lot Size: 0.32 Acres

Year Built/Renovated: 1986 / 2010

Zoning: C-1 (Commercial)

Parking: 19 Spaces

### **PROPERTY HIGHLIGHTS**

- Fully Furnished Medical Clinic Located on N Main Street in Noble, OK
- Great Visibility in a High Traffic Area | Traffic Counts (vehicles/day): N Main St 20,926
- Main Street is Noble's Primary Access Point from Highway 9, where Classen Blvd in Norman Connects to Main Street in Noble
- Fully Furnished Clinic Includes: Medical Exam Tables, Blood Draw Chair, Waiting Room Furniture & TV, Break Room Furniture, Refrigerators, Executive Desk, and Provider Office Furniture
- Building Signage | Security System | Adequate Parking in Front Lot and Additional Parking in Rear (19 Spaces)
- Central Heat & Air (2 HVAC Units) | Utilities Provided by OG&E, ONG, and the City of Noble