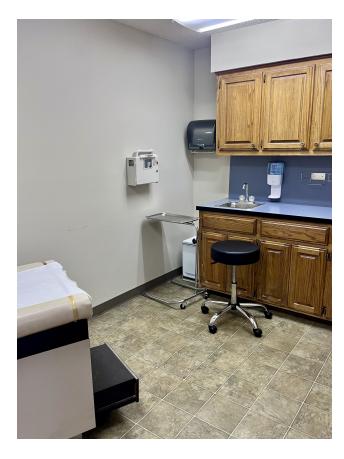

### **PROPERTY HIGHLIGHTS**

- Fully Furnished Medical Clinic Located on N Main Street in Noble, OK
- Great Visibility in a High Traffic Area | Traffic Counts (vehicles/day): N Main St 20,926
- Main Street is Noble's Primary Access Point from Highway 9, where Classen Blvd in Norman Connects to Main Street in Noble
- Fully Furnished Clinic Includes: Medical Exam Tables, Blood Draw Chair, Waiting Room Furniture & TV, Break Room Furniture, Refrigerators, Executive Desk, and Provider Office Furniture
- Building Signage | Security System | Adequate Parking in Front Lot and Additional Parking in Rear (19 Spaces)
- Central Heat & Air (2 HVAC Units) | Utilities Provided by OG&E, ONG, and the City of Noble