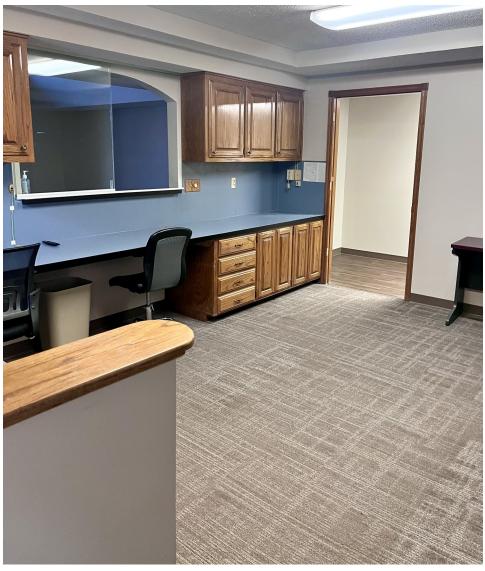

### **PROPERTY HIGHLIGHTS**

- Fully Furnished Medical Clinic Located on N Main Street in Noble, OK
- Great Visibility in a High Traffic Area | Traffic Counts (vehicles/day): N Main St 20,926
- Main Street is Noble's Primary Access Point from Highway 9, where Classen Blvd in Norman Connects to Main Street in Noble
- Fully Furnished Clinic Includes: Medical Exam Tables, Blood Draw Chair, Waiting Room Furniture & TV, Break Room Furniture, Refrigerators, Executive Desk, and Provider Office Furniture
- Building Signage | Security System | Adequate Parking in Front Lot and Additional Parking in Rear (19 Spaces)
- Central Heat & Air (2 HVAC Units) | Utilities Provided by OG&E, ONG, and the City of Noble