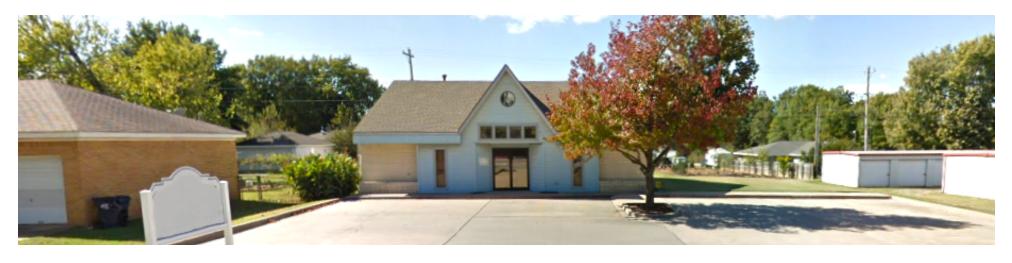

### **OFFERING SUMMARY**

Building Size: 2,315 SF

Lease Rate: \$15.00/SF NNN

Taxes (2023): \$296/mo.

Insurance (2023): \$124/mo.

Lot Size: 0.32 Acres

Year Built/Renovated: 1986 / 2010

Zoning: C-1 (Commercial)

### **PROPERTY HIGHLIGHTS**

- Fully Furnished Medical Clinic Located on N Main Street in Noble, OK
- Great Visibility in a High Traffic Area | Traffic Counts (vehicles/day): N Main St 20,926
- Main Street is Noble's Primary Access Point from Highway 9, where Classen Blvd in Norman Connects to Main Street in Noble
- Fully Furnished Clinic Includes: Medical Exam Tables, Blood Draw Chair, Waiting Room Furniture & TV, Break Room Furniture, Refrigerators, Executive Desk, and Provider Office Furniture
- Building Signage | Security System | Adequate Parking in Front Lot and Additional Parking in Rear (19 Spaces)
- Central Heat & Air (2 HVAC Units) | Utilities Provided by OG&E, ONG, and the City of Noble