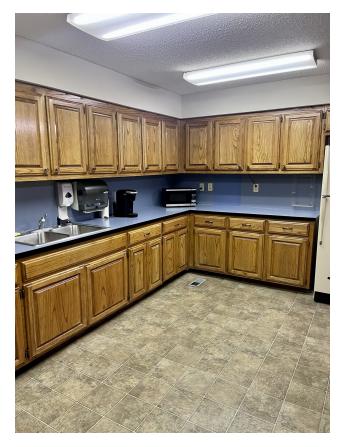

### **PROPERTY HIGHLIGHTS**

- Fully Furnished Medical Clinic Located on N Main Street in Noble, OK
- Great Visibility in a High Traffic Area | Traffic Counts (vehicles/day): N Main St 20,926
- Main Street is Noble's Primary Access Point from Highway 9, where Classen Blvd in Norman Connects to Main Street in Noble
- Fully Furnished Clinic Includes: Medical Exam Tables, Blood Draw Chair, Waiting Room Furniture & TV, Break Room Furniture, Refrigerators, Executive Desk, and Provider Office Furniture
- Building Signage | Security System | Adequate Parking in Front Lot and Additional Parking in Rear (19 Spaces)
- Central Heat & Air (2 HVAC Units) | Utilities Provided by OG&E, ONG, and the City of Noble