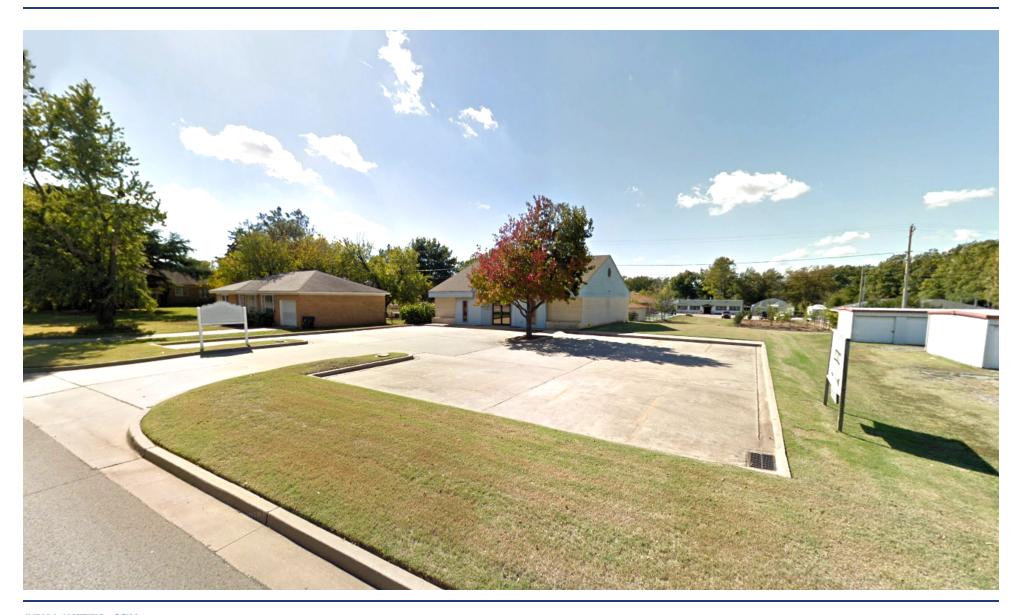

Parking: 19 Spaces

### **PROPERTY HIGHLIGHTS**

- Fully Furnished Medical Clinic Located on N Main Street in Noble, OK
- Great Visibility in a High Traffic Area | Traffic Counts (vehicles/day): N Main St 20,926
- Main Street is Noble's Primary Access Point from Highway 9, where Classen Blvd in Norman Connects to Main Street in Noble
- Fully Furnished Clinic Includes: Medical Exam Tables, Blood Draw Chair, Waiting Room Furniture & TV, Break Room Furniture, Refrigerators, Executive Desk, and Provider Office Furniture
- Building Signage | Security System | Adequate Parking in Front Lot and Additional Parking in Rear (19 Spaces)
- Central Heat & Air (2 HVAC Units) | Utilities Provided by OG&E, ONG, and the City of Noble