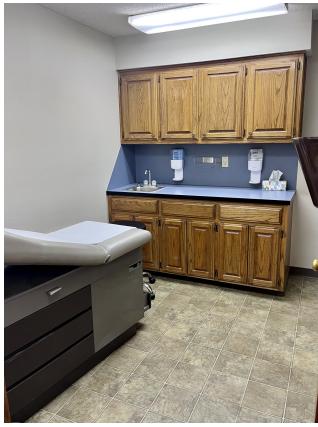

### **PROPERTY HIGHLIGHTS**

- Fully Furnished Medical Clinic Located on N Main Street in Noble, OK
- Great Visibility in a High Traffic Area | Traffic Counts (vehicles/day): N Main St 20,926
- Main Street is Noble's Primary Access Point from Highway 9, where Classen Blvd in Norman Connects to Main Street in Noble
- Fully Furnished Clinic Includes: Medical Exam Tables, Blood Draw Chair, Waiting Room Furniture & TV, Break Room Furniture, Refrigerators, Executive Desk, and Provider Office Furniture
- Building Signage | Security System | Adequate Parking in Front Lot and Additional Parking in Rear (19 Spaces)
- Central Heat & Air (2 HVAC Units) | Utilities Provided by OG&E, ONG, and the City of Noble