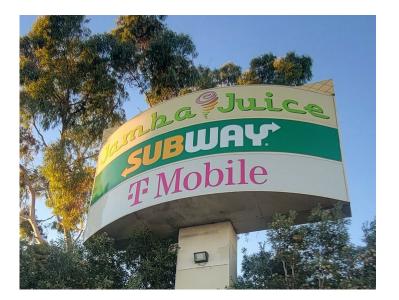

## **Property Description**

Join Jamba Juice and Subway. 1,267 sf of Retail Space right off the Bellflower Exit of the 405-Freeway. Prime Opportunity for a Tenant that wants Monumental Exposure. 285,000+ Freeway Cars Passing Daily and 24,000+ on the street.

Suite has Restroom and Storage Space for Inventory. Top Signage, Pylon Signage, and Monument Signage Advertising Available.

## **Property Highlights**

- 1,267 SF End Cap Space
- Ample Parking (5.91 Per Thousand). 20+ Spaces.
- Surrounded by Densely Populated Residential Neighborhoods
- Excellent Street Visibility Pylon and Top Signage Facing 405-Freeway (Over 285K Cars Per Day)
- Directly off the 405 Exit at Bellflower near Cal State University Long Beach and LB Airport