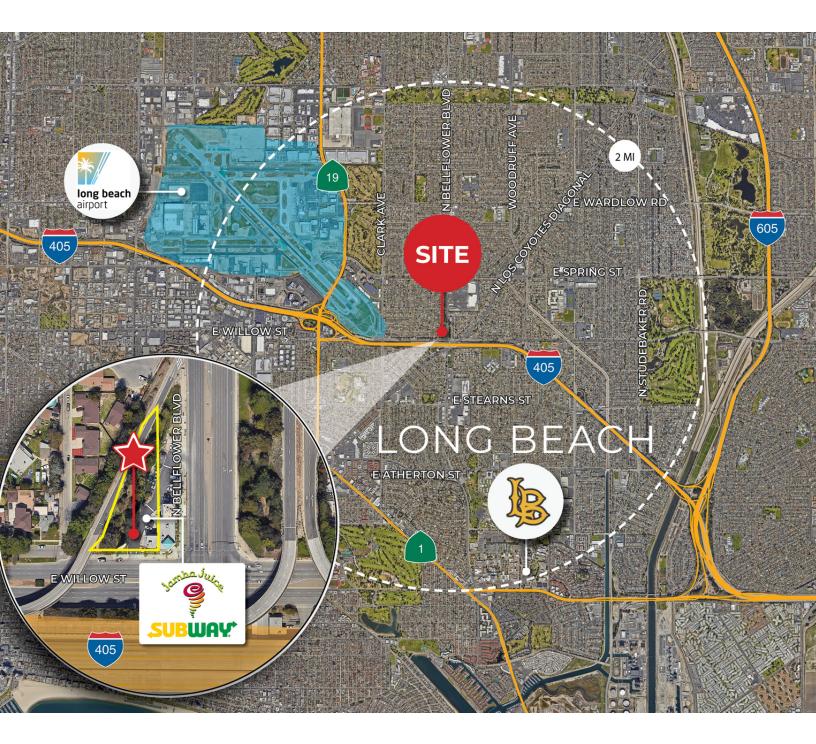

# 2601-05 North **Bellflower Boulevard**

Long Beach, California 90815

## **Property Description**

Join Jamba Juice and Subway. 1,267 sf of Retail Space right off the Bellflower Exit of the 405-Freeway. Prime Opportunity for a Tenant that wants Monumental Exposure. 285,000+ Freeway Cars Passing Daily and 24,000+ on the street.

## **Property Highlights**

- 1,267 SF End Cap Space
- Ample Parking (5.91 Per Thousand). 20+ Spaces.
- Surrounded by Densely Populated Residential Neighborhoods
- Excellent Street Visibility Pylon and Top Signage Facing 405-Freeway (Over 285K Cars Per Day)
- Directly off the 405 Exit at Bellflower near Cal State University Long Beach and LB Airport