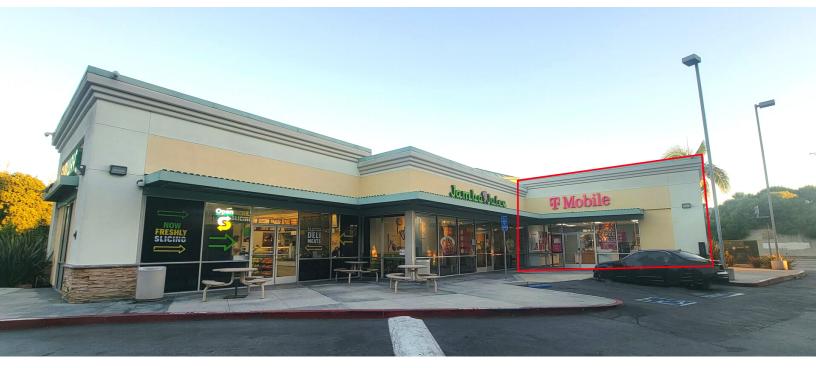

## **Property Description**

Join Jamba Juice and Subway. 1,267 sf of Retail Space right off the Bellflower Exit of the 405-Freeway. Prime Opportunity for a Tenant that wants Monumental Exposure. 285,000+ Freeway Cars Passing Daily and 24,000+ on the street.

Suite has Restroom and Storage Space for Inventory. Top Signage, Pylon Signage, and Monument Signage Advertising Available.

## **Property Highlights**

- 1,267 SF End Cap Space
- Ample Parking (5.91 Per Thousand). 20+ Spaces.
- Surrounded by Densely Populated Residential Neighborhoods
- Excellent Street Visibility Pylon and Top Signage Facing 405-Freeway (Over 285K Cars Per Day)
- Directly off the 405 Exit at Bellflower near Cal State University Long Beach and LB Airport