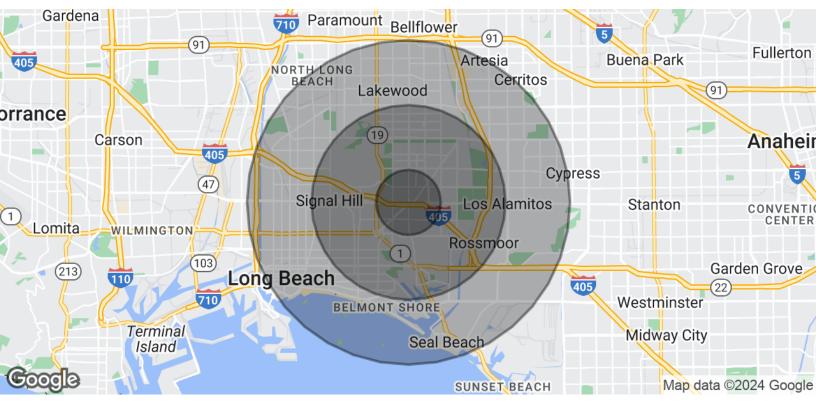

**AVAILABLE NOW** 

| POPULATION           | 1 MILE    | 3 MILES   | 5 MILES   |
|----------------------|-----------|-----------|-----------|
| Total Population     | 18,329    | 189,232   | 589,626   |
| Average Age          | 40.1      | 39.5      | 38.6      |
| Average Age (Male)   | 37.6      | 38.6      | 37.7      |
| Average Age (Female) | 40.6      | 40.0      | 39.5      |
| HOUSEHOLDS & INCOME  | 1 MILE    | 3 MILES   | 5 MILES   |
| Total Households     | 6,644     | 74,023    | 226,716   |
| # of Persons per HH  | 2.8       | 2.6       | 2.6       |
| Average HH Income    | \$120,348 | \$107,514 | \$93,874  |
| Average House Value  | \$636,262 | \$644,842 | \$581,608 |