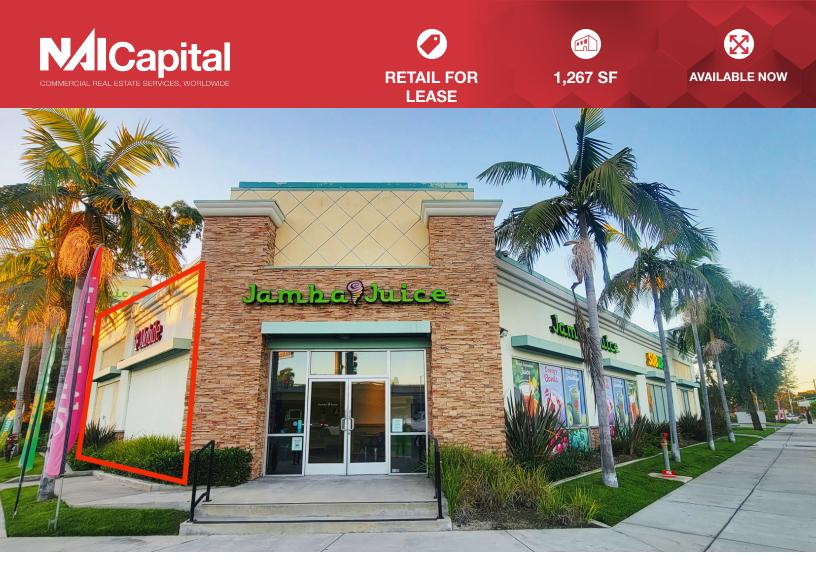

## **Property Description**

Join Jamba Juice and Subway. 1,267 sf of Retail Space right off the Bellflower Exit of the 405-Freeway. Prime Opportunity for a Tenant that wants Monumental Exposure. 285,000+ Freeway Cars Passing Daily and 24,000+ on the street.

Suite has Restroom and Storage Space for Inventory. Top Signage, Pylon Signage, and Monument Signage Advertising Available.

## **Property Highlights**

- 1,267 SF End Cap Space
- Ample Parking (5.91 Per Thousand). 20+ Spaces.
- Surrounded by Densely Populated Residential Neighborhoods
- Excellent Street Visibility Pylon and Top Signage Facing 405-Freeway (Over 285K Cars Per Day)
- Directly off the 405 Exit at Bellflower near Cal State University Long Beach and LB Airport