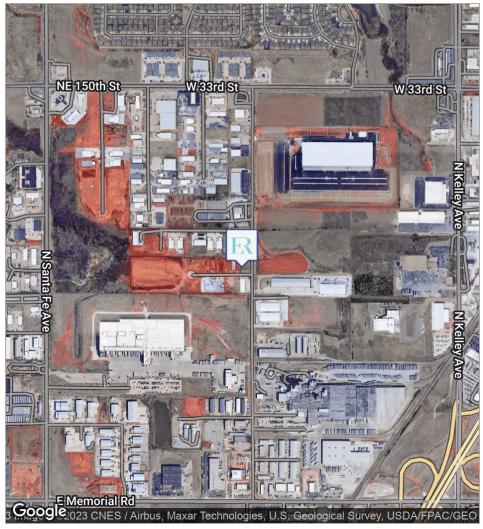

# LOT 9, N LINCOLN INDUSTRIAL ADD'N - BUILD TO SUIT OPPORTUNITY

LOT 9, NE 144TH PLACE & N LINCOLN BOULEVARD, EDMOND, OK 73013

### **PROPERTY OVERVIEW**

Warehouse/Distribution Facilities With Large Outdoor Storage Yards
Owner To Build To Suit
OKC Utilities With Edmond Address
Located Between Memorial And W 33rd Street

**Zoning:** 