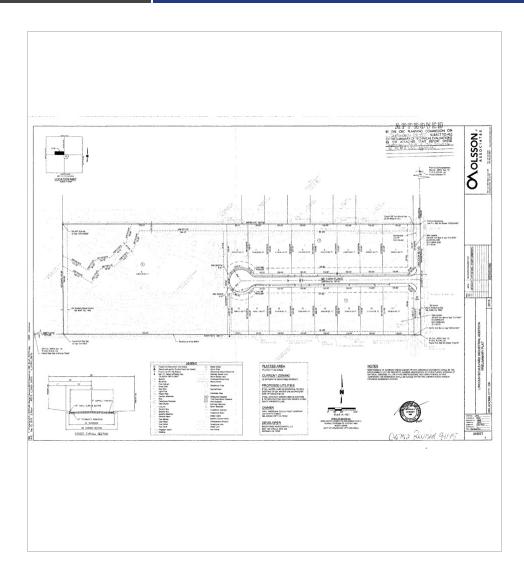

#### **PROPERTY SUMMARY**

**Lot Size:** 8.01 Acres 348,975.90 SF / MOL

**Building Size:** 5,000 SF - 50,000 SF

### **PROPERTY OVERVIEW**

Warehouse/Distribution Facilities With Large Outdoor Storage Yards
Owner To Build To Suit
OKC Utilities With Edmond Address
Located Between Memorial And W 33rd Street

**Zoning:** 