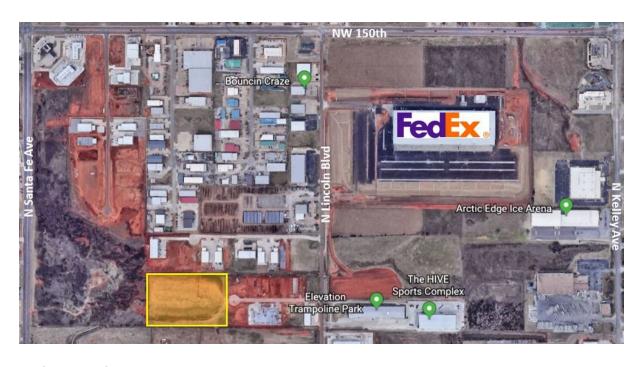

# LOT 9, N LINCOLN INDUSTRIAL ADD'N - BUILD TO SUIT OPPORTUNITY

LOT 9, NE 144TH PLACE & N LINCOLN BOULEVARD, EDMOND, OK 73013

### **PROPERTY OVERVIEW**

Warehouse/Distribution Facilities With Large Outdoor Storage Yards
Owner To Build To Suit
OKC Utilities With Edmond Address
Located Between Memorial And W 33rd Street

**Zoning:** 