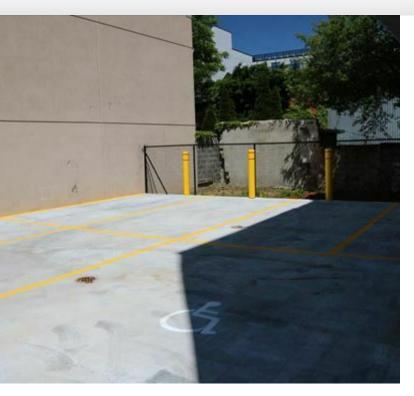

## Glass Storefront with **Outdoor Space**

3,700 SF

2801 Tilden Avenue • Brooklyn • NY

For Pricing Call: 718-437-6100

#### Main Highlights

- ▶ Glass storefront
- Outdoor space
- Duplex
- Sprinkler system

FOR LEASE • 3,700 SF • For Pricing

Call: 718-437-6100

Shlomi Bagdadi 718.437.6100 sb@tristatecr.com

Moshe Akiva
718.437.6100 x116

#### **Additional Photos**

2801 Tilden Avenue, Brooklyn, NY 11226

FOR LEASE • 3,700 SF • For Pricing

Call: 718-437-6100

Shlomi Bagdadi 718.437.6100 sb@tristatecr.com

Moshe Akiva
718.437.6100 x116

Moshe.A@TriStateCR.com