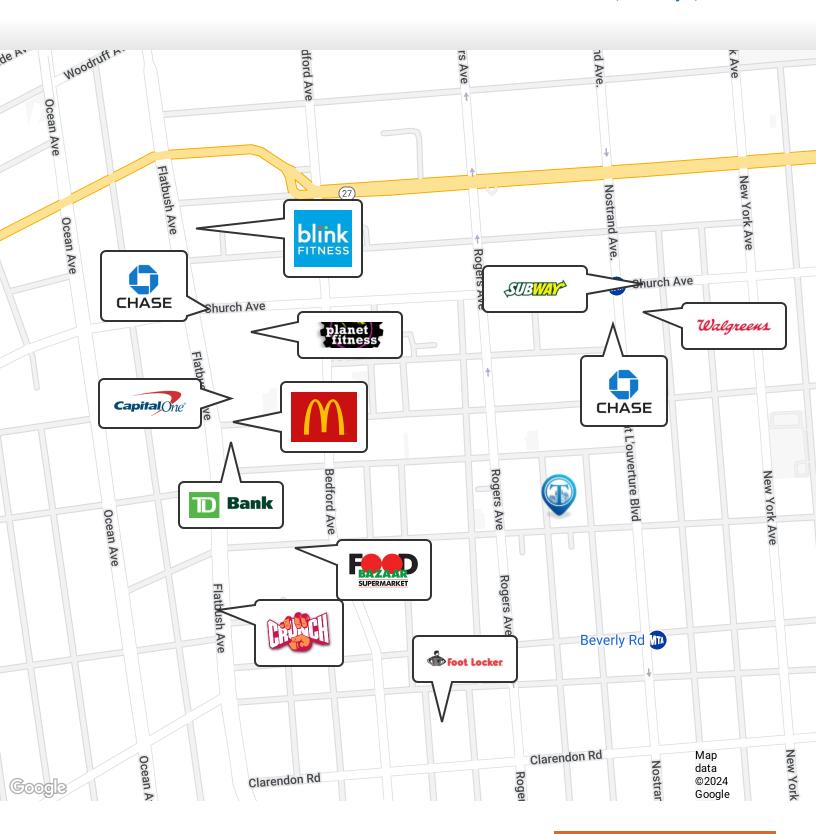

#### Retailer Map

Nearby tenants include Walgreens, McDonald's, Five Below, FOOD BAZAAR, Burlington, Crunch Fitness, Target, Chase Bank, Drip Beverage Lounge, Foot Locker, Capital One, Planet Fitness, Natural Blend, and more!