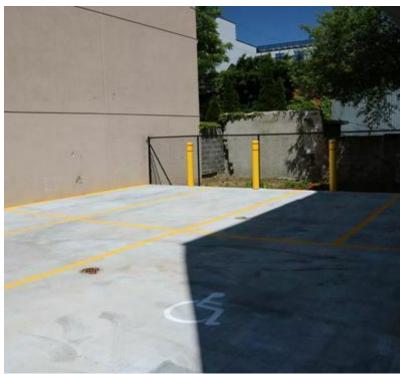

## Glass Storefront with **Outdoor Space**

3,700 SF

2801 Tilden Avenue • Brooklyn • NY

For Pricing Call: 718-437-6100

#### Main Highlights

- ▶ Glass storefront
- Outdoor space
- Duplex
- Sprinkler system

FOR LEASE • 3,700 SF • For Pricing

Call: 718-437-6100

Shlomi Bagdadi 718.437.6100 sb@tristatecr.com

Moshe Akiva
718.437.6100 x116

#### **Additional Photos**

2801 Tilden Avenue, Brooklyn, NY 11226

FOR LEASE • 3,700 SF • For Pricing

Call: 718-437-6100

Shlomi Bagdadi 718.437.6100 sb@tristatecr.com

Moshe Akiva
718.437.6100 x116

Moshe.A@TriStateCR.com