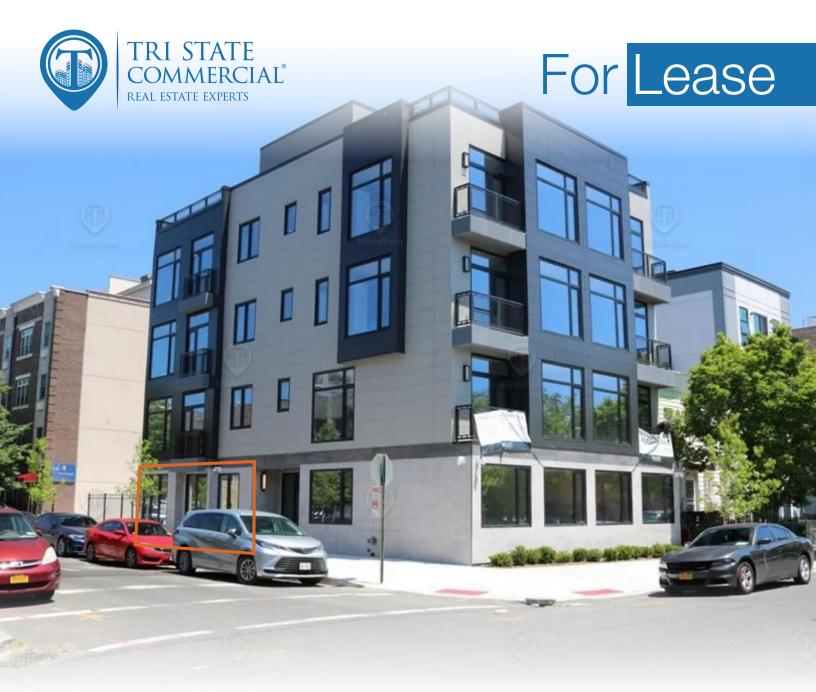

## Glass Storefront with **Outdoor Space**

3,700 SF

2801 Tilden Avenue • Brooklyn • NY

For Pricing Call: 718-437-6100

#### Main Highlights

- ▶ Glass storefront
- Outdoor space
- Duplex
- Sprinkler system

FOR LEASE • 3,700 SF • For Pricing

Call: 718-437-6100

Shlomi Bagdadi 718.437.6100 sb@tristatecr.com

Moshe Akiva
718.437.6100 x116