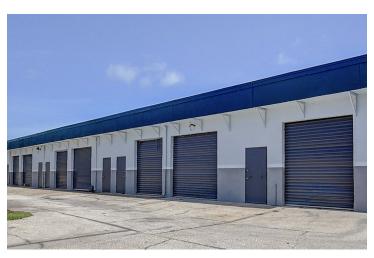

### **PROPERTY OVERVIEW**

Small Bay Warehouse & Storage Space Available for Lease.

Property underwent significant capital improvements in 2023.

Units provide grade level door access with larger spaces providing a mix of both office and warehouse space.

# **AVAILABLE SPACES**

• 4155 - 4165 Dow Road Melbourne, FL 32934

**Lease Rate:** \$750.00 - 1,500.00 PER MONTH (MG) **Total Space** 480 - 1,000 SF

Lease Type: MG Lease Term:

| SPACE   | LEASE RATE        | LEASE TYPE     | SIZE (SF) | TERM       |
|---------|-------------------|----------------|-----------|------------|
| 4155-F  | \$18.00 SF/YR     | Modified Gross | 1,000 SF  | Negotiable |
| 4165-09 | \$750 PER MONTH   | Modified Gross | 480 SF    | Negotiable |
| 4165-15 | \$750 PER MONTH   | Modified Gross | 480 SF    | Negotiable |
| 4165-38 | \$1,100 PER MONTH | Modified Gross | 720 SF    | Negotiable |
| 4165-45 | \$1,100 PER MONTH | Modified Gross | 720 SF    | Negotiable |
| 4155-1  | \$1,200 PER MONTH | Modified Gross | 800 SF    | Negotiable |
| 4155-J  | \$18.00 SF/YR     | Modified Gross | 1,000 SF  | Negotiable |
| 4155-K  | \$1,200 PER MONTH | Modified Gross | 800 SF    | Negotiable |
| 4155-V  | \$1,200 PER MONTH | Modified Gross | 800 SF    | Negotiable |
| 4165-06 | \$750 PER MONTH   | Modified Gross | 480 SF    | Negotiable |