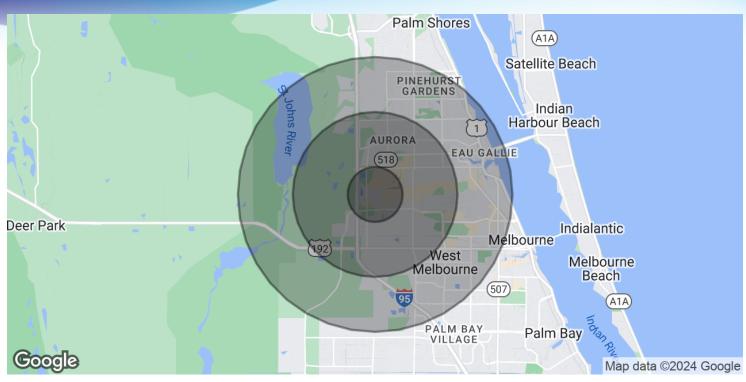

## **DEMOGRAPHICS MAP & REPORT**

• 4155 - 4165 Dow Road Melbourne, FL 32934

| POPULATION                           | I MILE                 | 3 MILES               | 5 MILES               |
|--------------------------------------|------------------------|-----------------------|-----------------------|
| Total Population                     | 3,134                  | 30,373                | 90,124                |
| Average Age                          | 52.1                   | 45.1                  | 43.0                  |
| Average Age (Male)                   | 53.1                   | 43.2                  | 40.9                  |
| Average Age (Female)                 | 51.4                   | 47.8                  | 45. I                 |
|                                      |                        |                       |                       |
|                                      |                        |                       |                       |
| HOUSEHOLDS & INCOME                  | I MILE                 | 3 MILES               | 5 MILES               |
| HOUSEHOLDS & INCOME Total Households | I <b>MILE</b><br>1,504 | <b>3 MILES</b> 12,944 | <b>5 MILES</b> 39,130 |
|                                      |                        |                       |                       |
| Total Households                     | 1,504                  | 12,944                | 39,130                |
| Total Households # of Persons per HH | 1,504                  | 12,944                | 39,130                |