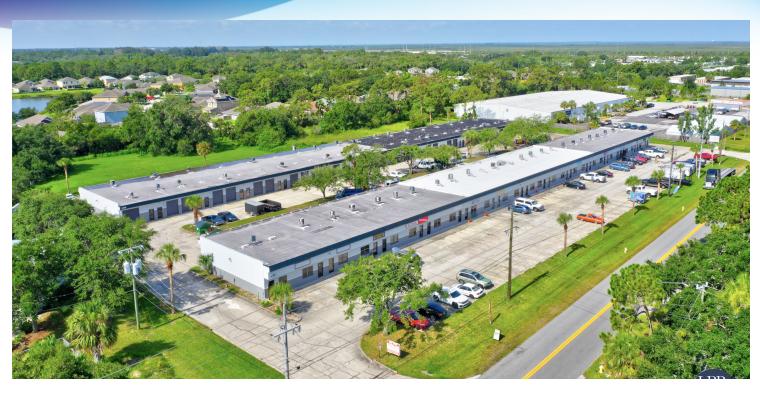

## **EXECUTIVE SUMMARY**

• 4155 - 4165 Dow Road Melbourne, FL 32934

### **PROPERTY OVERVIEW**

Small Bay Warehouse & Storage Space Available for Lease.

Property underwent significant capital improvements in 2023.

Units provide grade level door access with larger spaces providing a mix of both office and warehouse space.

#### **LOCATION OVERVIEW**

Located in the heart of Melbourne's industrial corridor with strong proximity to I-95 and Ellis Road