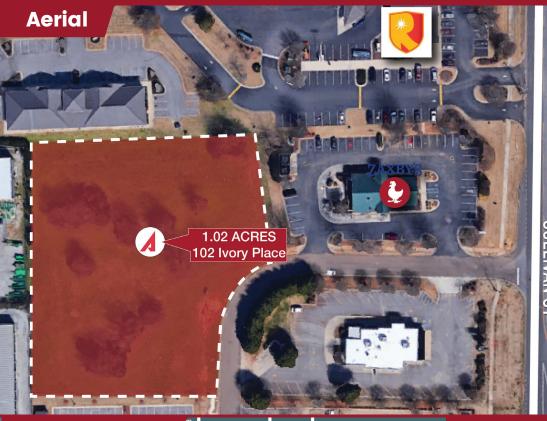

# Development Opportunity

102 Ivory Place Huntsville, AL 35758

# 1.02 ACRES Call for Pricing

# **Property** Highlights

- Excellent for Office or Hotel site
- 22,900 VPD on Sullivan St
- 23,808 VPD on Madison Blvd
- 72,830 VPD on I-565
- Located near major retailers: BJ's Wholesale, Walmart, Dollar Tree, and many more
- Over 2,000 new high-end residents and over 300 new hotel rooms in Town Madison