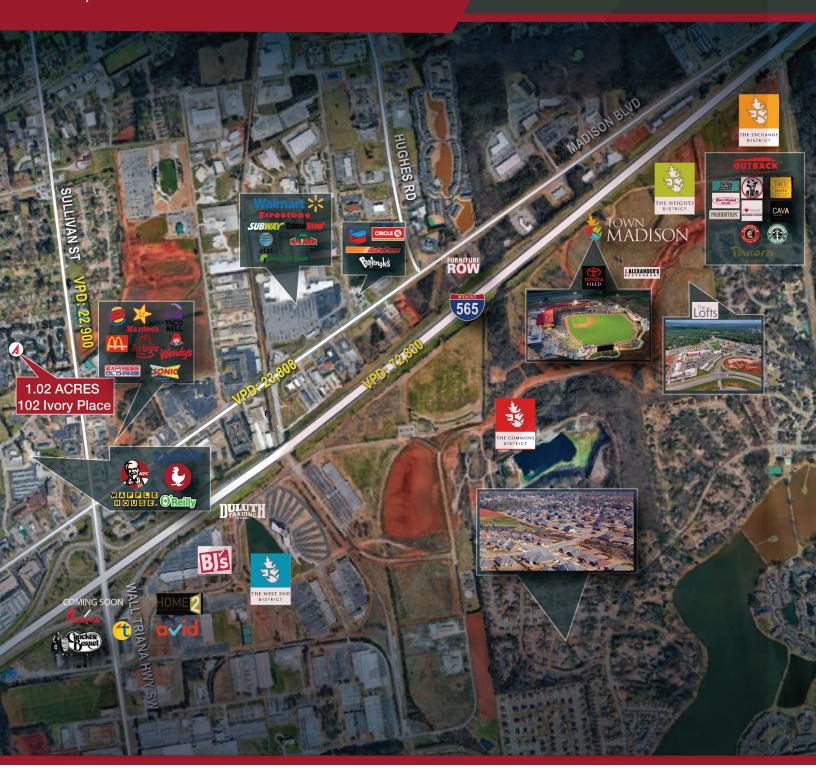

# Development Opportunity

102 Ivory Place Huntsville, AL 35758

# 1.02 ACRES Call for Pricing

# **Property** Highlights

- Excellent for Office or Hotel site
- 22,900 VPD on Sullivan St
- 23,808 VPD on Madison Blvd
- 72,830 VPD on I-565
- Located near major retailers: BJ's Wholesale, Walmart, Dollar Tree, and many more
- Over 2,000 new high-end residents and over 300 new hotel rooms in Town Madison