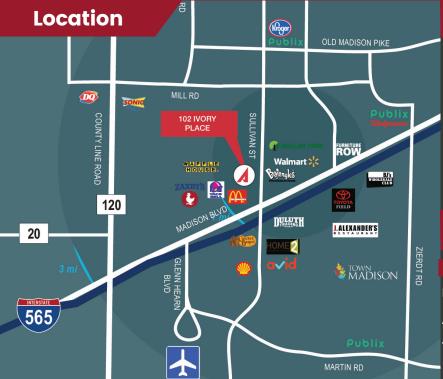

# Development Opportunity

102 Ivory Place Huntsville, AL 35758

# 1.02 ACRES Call for Pricing

# **Property** Highlights

- Excellent for Office or Hotel site
- 22,900 VPD on Sullivan St
- 23,808 VPD on Madison Blvd
- 72,830 VPD on I-565
- Located near major retailers: BJ's Wholesale, Walmart, Dollar Tree, and many more
- Over 2,000 new high-end residents and over 300 new hotel rooms in Town Madison