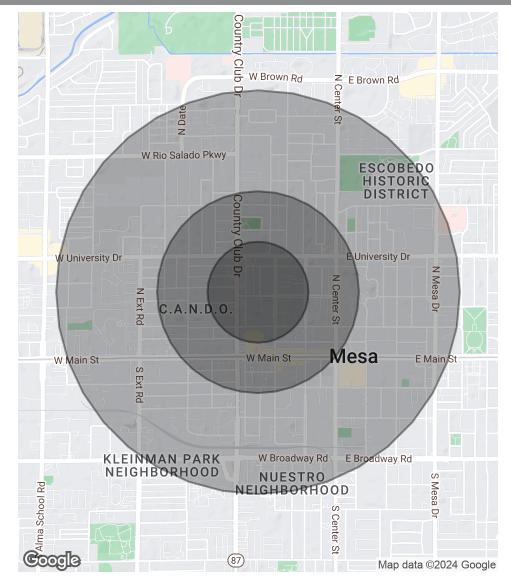

## General Office Suite

238 W 2nd St, Mesa, AZ 85201

| POPULATION           | 0.25 MILES | 0.5 MILES | 1 MILE   |
|----------------------|------------|-----------|----------|
| Total Population     | 1,832      | 7,567     | 24,361   |
| Average age          | 30.4       | 29.8      | 30.7     |
| Average age (Male)   | 34.9       | 32.9      | 30.9     |
| Average age (Female) | 28.1       | 28.3      | 31.1     |
|                      |            |           |          |
| HOUSEHOLDS & INCOME  | 0.25 MILES | 0.5 MILES | 1 MILE   |
| Total households     | 712        | 2,975     | 8,691    |
| # of persons per HH  | 2.6        | 2.5       | 2.8      |
|                      |            |           |          |
| Average HH income    | \$55,688   | \$54,422  | \$60,694 |

\* Demographic data derived from 2020 ACS - US Census

Dave Collins, VP, Associate Broker | P: 480.610.2400 | C: 480.415.0055 | dave@coberealestate.com