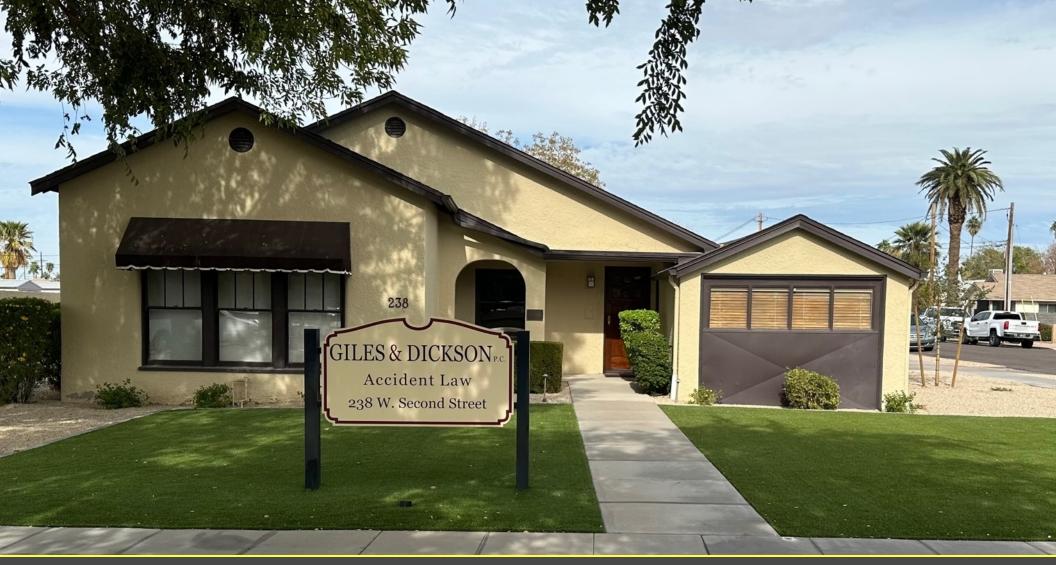

## General Office Suite

238 W 2nd St, Mesa, AZ 85201

| PROPERTY SUMMARY<br>Available SF: | 1,308 SF           | <b>LOCATION OVERVIEW</b><br>Located just East of Country Club on 2nd St in the Historic District of downtown Mesa.                                                |  |  |
|-----------------------------------|--------------------|-------------------------------------------------------------------------------------------------------------------------------------------------------------------|--|--|
|                                   | 1,000 01           | PROPERTY HIGHLIGHTS                                                                                                                                               |  |  |
| Lease Rate:                       | \$22.00 SF/yr (MG) | <ul> <li>1,308 SF General Office for Lease for \$22/SF</li> <li>Buildout includes: Lobby/Reception, 3 Offices, Storage, Conference Room, Work Area and</li> </ul> |  |  |
| Building Size:                    | 1,308 SF           | Restroom                                                                                                                                                          |  |  |
| boliding 5126.                    | 1,000 01           | <ul><li>Monument Signage Available</li><li>Covered parking</li></ul>                                                                                              |  |  |
| Zoning:                           | DR-2               | • Within 1/2 mile of Light Rail Station and 2.5 miles to US 60 Superstition Freeway                                                                               |  |  |
|                                   |                    |                                                                                                                                                                   |  |  |

Cross Streets: Country Club & Main

Dave Collins, VP, Associate Broker | P: 480.610.2400 | C: 480.415.0055 | dave@coberealestate.com