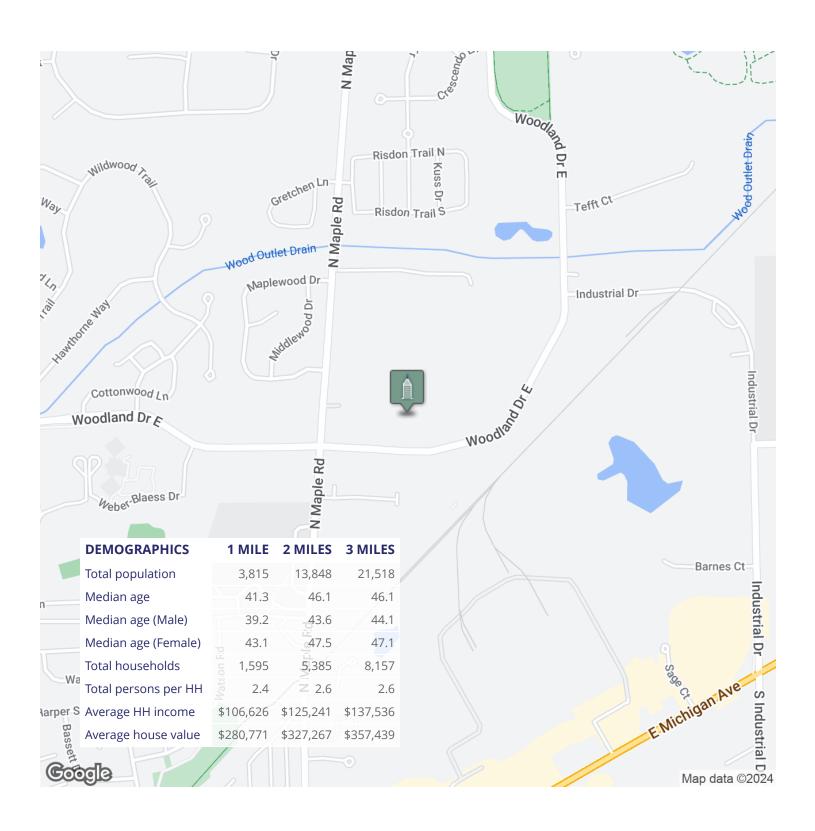

ies

Office SF:

6,008 SF

Zoning:

I-2 (General Industrial)

#### **PROPERTY HIGHLIGHTS**

- City of Saline REDIES Business Park
- Fully renovated multi-tenant office & industrial building
- 6,008 SF office available
- Ample parking
- Located west of Michigan Avenue (US-12)

Building relationships.

208 East Washington Street Ann Arbor, MI 48104

734.663.0501

**Tony Caprarese** 

734.904.3521

TONYC@SWISHERCOMMERCIAL.COM

SWISHERCOMMERCIAL.COM

# Office for Lease

905 WOODLAND DRIVE E, SALINE, MI 48176





# Office for Lease

905 WOODLAND DRIVE E, SALINE, MI 48176











Building relationships.

208 East Washington Street Ann Arbor, MI 48104

734.663.0501

**Tony Caprarese** 

734.904.3521

TONYC@SWISHERCOMMERCIAL.COM

### Office for Lease

905 WOODLAND DRIVE E, SALINE, MI 48176





Building relationships.

208 East Washington Street Ann Arbor, MI 48104

734.663.0501

**Tony Caprarese** 

734.904.3521

TONYC@SWISHERCOMMERCIAL.COM