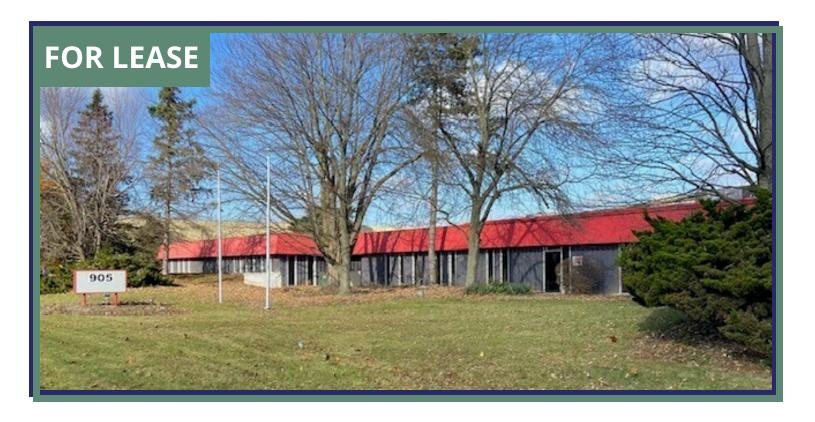

### **Redies Business Park - Office**

905 WOODLAND DRIVE E, SALINE, MI 48176

#### **PROPERTY HIGHLIGHTS**

- City of Saline REDIES Business Park
- Fully renovated multi-tenant office & industrial building
- 6,008 SF office available
- Ample parking
- Located west of Michigan Avenue (US-12)