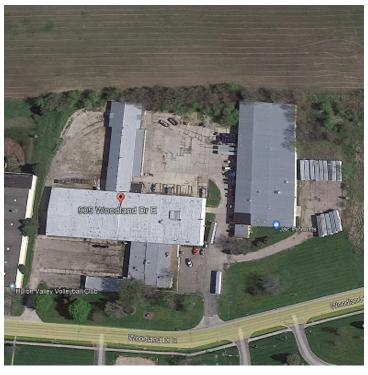

### **Redies Business Park - Office**

905 WOODLAND DRIVE E, SALINE, MI 48176

# Office for Lease

905 WOODLAND DRIVE E, SALINE, MI 48176