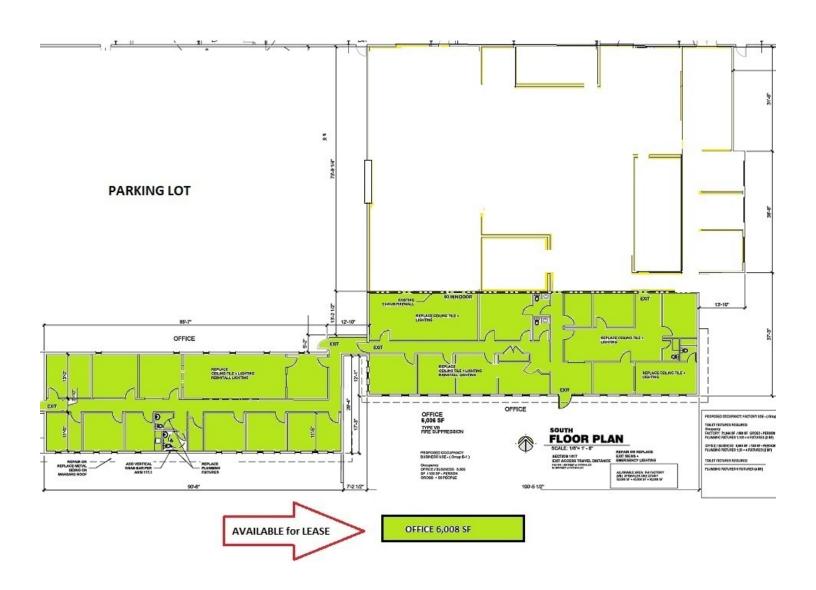

#### **SUMMARY**

Lease Rate:

\$12.00 SF/yr Gross - Includes Utilities

Office SF:

6,008 SF

Zoning:

I-2 (General Industrial)

#### **PROPERTY HIGHLIGHTS**

- City of Saline REDIES Business Park
- Fully renovated multi-tenant office & industrial building
- 6,008 SF office available
- Ample parking
- Located west of Michigan Avenue (US-12)