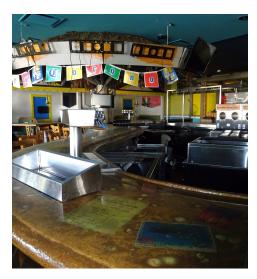

#### PROPERTY DESCRIPTION

Seize the opportunity at this prime property for sale or lease - fully furnished and equipped for your restaurant venture. With a generous seating capacity of 217, great market visibility, and standout features like a stylish bar and three overhead garage doors leading to outdoor seating, this space is designed for success. Elevate your culinary vision in a prime location that seamlessly combines functionality with flair. Don't miss out on this chance to make a lasting impression in a vibrant market!