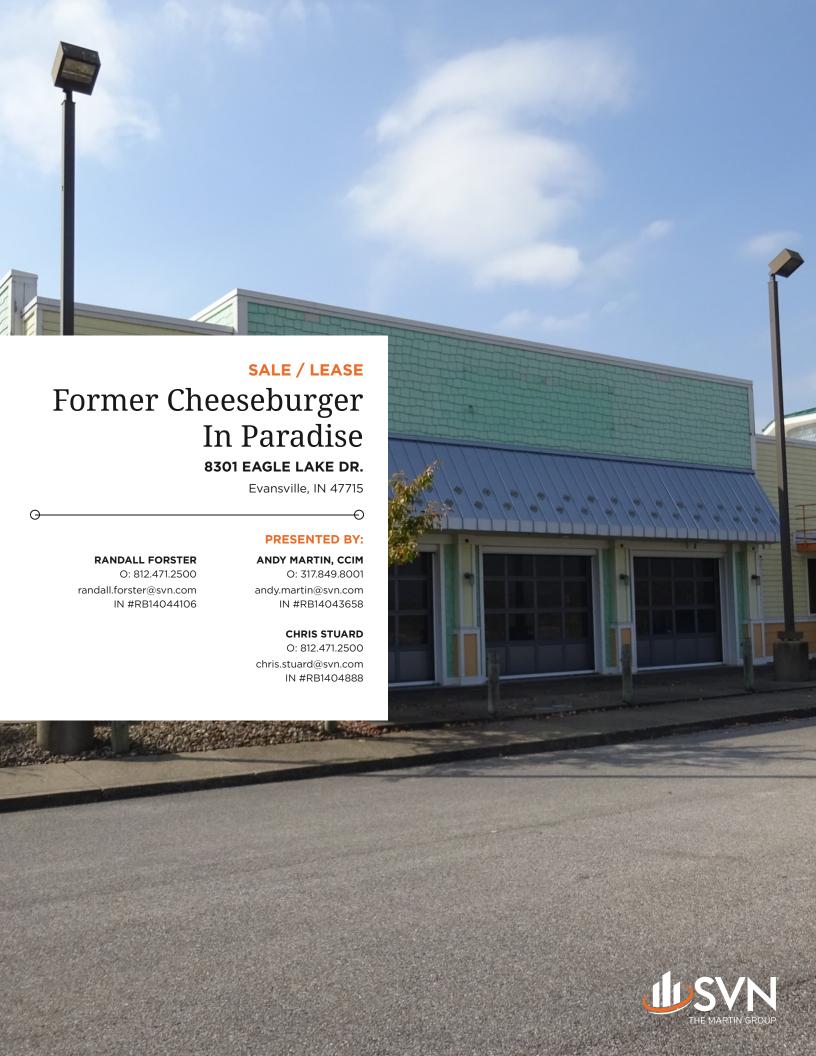

#### LOCATION DESCRIPTION

Nestled in a prime location, the former Cheeseburger In Paradise site presents an unparalleled opportunity for a new restaurant venture. Adjacent to a thriving Cracker Barrel and just a stone's throw away from the popular Texas Roadhouse and 13+ hotels, this property is strategically positioned at the heart of the Tri-State Area's burgeoning retail and commercial hotspot. Boasting visibility from both I-69 and the Lloyd Expressway, this locale offers maximum exposure for your business.

#### PROPERTY DESCRIPTION

Seize the opportunity at this prime property for sale or lease - fully furnished and equipped for your restaurant venture. With a generous seating capacity of 217, great market visibility, and standout features like a stylish bar and three overhead garage doors leading to outdoor seating, this space is designed for success. Elevate your culinary vision in a prime location that seamlessly combines functionality with flair. Don't miss out on this chance to make a lasting impression in a vibrant market!