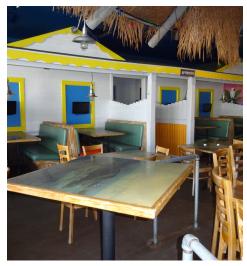

#### PROPERTY DESCRIPTION

Seize the opportunity at this prime property for sale or lease - fully furnished and equipped for your restaurant venture. With a generous seating capacity of 217, great market visibility, and standout features like a stylish bar and three overhead garage doors leading to outdoor seating, this space is designed for success. Elevate your culinary vision in a prime location that seamlessly combines functionality with flair. Don't miss out on this chance to make a lasting impression in a vibrant market!