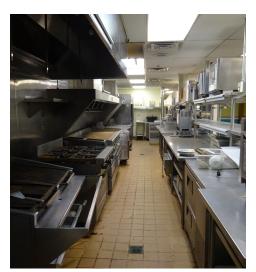

#### PROPERTY DESCRIPTION

Seize the opportunity at this prime property for sale or lease - fully furnished and equipped for your restaurant venture. With a generous seating capacity of 217, great market visibility, and standout features like a stylish bar and three overhead garage doors leading to outdoor seating, this space is designed for success. Elevate your culinary vision in a prime location that seamlessly combines functionality with flair. Don't miss out on this chance to make a lasting impression in a vibrant market!