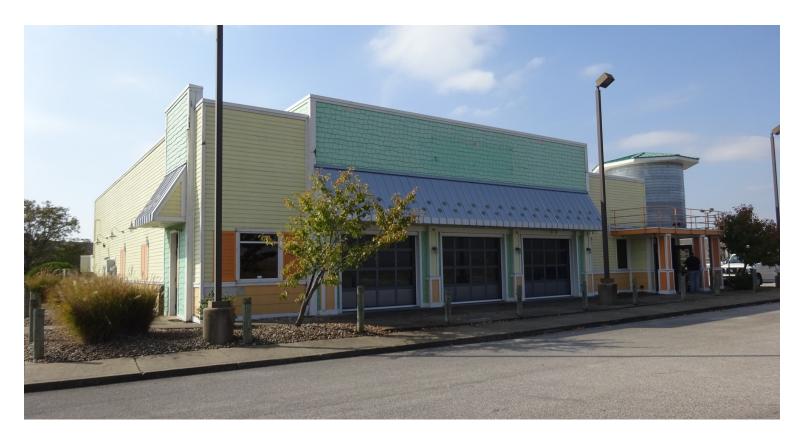

#### PROPERTY DESCRIPTION

Seize the opportunity at this prime property for sale or lease - fully furnished and equipped for your restaurant venture. With a generous seating capacity of 217, great market visibility, and standout features like a stylish bar and three overhead garage doors leading to outdoor seating, this space is designed for success. Elevate your culinary vision in a prime location that seamlessly combines functionality with flair. Don't miss out on this chance to make a lasting impression in a vibrant market!