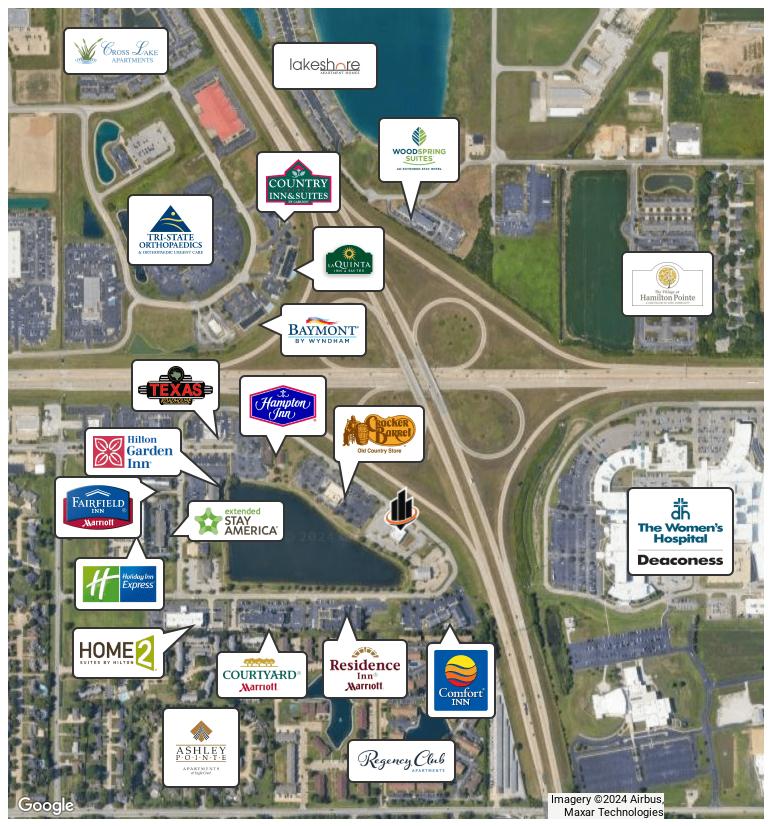

#### LOCATION DESCRIPTION

Nestled in a prime location, the former Cheeseburger In Paradise site presents an unparalleled opportunity for a new restaurant venture. Adjacent to a thriving Cracker Barrel and just a stone's throw away from the popular Texas Roadhouse and 13+ hotels, this property is strategically positioned at the heart of the Tri-State Area's burgeoning retail and commercial hotspot. Boasting visibility from both I-69 and the Lloyd Expressway, this locale offers maximum exposure for your business.

Surrounded by key amenities including two major hospitals, The Promenade, Sam's Club, COSTCO, Wal-Mart, and Eastland Mall, as well as the added advantage of being in close proximity to two universities, the potential customer base is diverse and substantial. Capitalize on the vibrant and growing community that frequents this area.

# **LOCATION MAP**