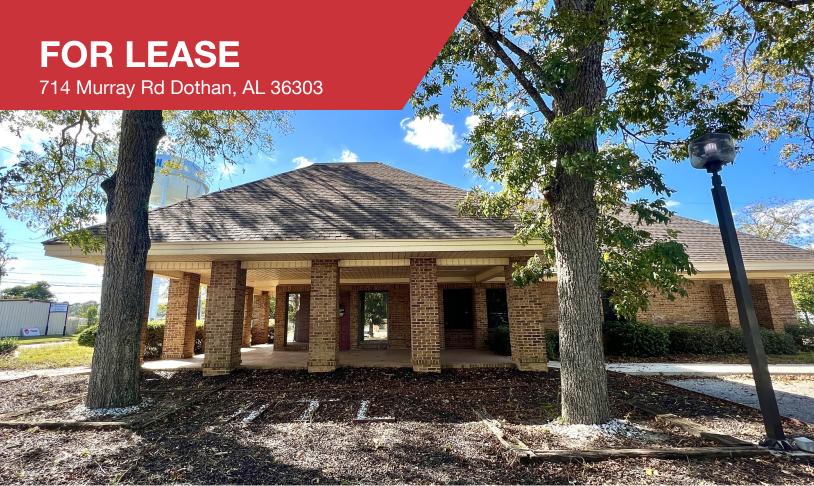

a locker/shower room. The upper level features a waiting area with 7 offices, complemented by storage spaces and a versatile training/conference room.

- Space or floors can be subdivided
- 5,712 SF on 1st Floor + 2,790 SF on 2nd Floor
- 1st Floor: Lobby, 12 offices, cubicles, conference room & 6 bathrooms
- 2nd Floor: Lobby, 7 offices, conference room
- 3 new HVAC systems & Repainted 2022

| OFFERING SUMMARY          |     |  |  |
|---------------------------|-----|--|--|
| AVAILABLE SF 8,500 +/- SF |     |  |  |
| LEASE TYPE                | NNN |  |  |

| Demographics       | 5 Miles  | 10 Miles | 20 Miles |  |
|--------------------|----------|----------|----------|--|
| Total Population:  | 57,969   | 100,671  | 157,313  |  |
| Average HH Income: | \$55,369 | \$58,688 | \$55,608 |  |





## **FLOOR PLANS**















## **DEMOGRAPHICS**

| POPULATION          | 5 MILES   | 10 MILES  | 20 MILES  |
|---------------------|-----------|-----------|-----------|
| Total population    | 57,969    | 100,671   | 157,313   |
| Median age          | 39.2      | 39.9      | 40.4      |
| Median age (male)   | 36.3      | 37.3      | 38.6      |
| Median age (Female) | 41.4      | 41.9      | 41.8      |
| HOUSEHOLDS & INCOME | 5 MILES   | 10 MILES  | 20 MILES  |
| Total households    | 26,878    | 45,383    | 71,196    |
| # of persons per HH | 2.2       | 2.2       | 2.2       |
| Average HH income   | \$55,369  | \$58,688  | \$55,608  |
| Average house value | \$137,202 | \$144,121 | \$135,303 |

<sup>\*</sup> Demographic data derived from 2020 ACS - US Census