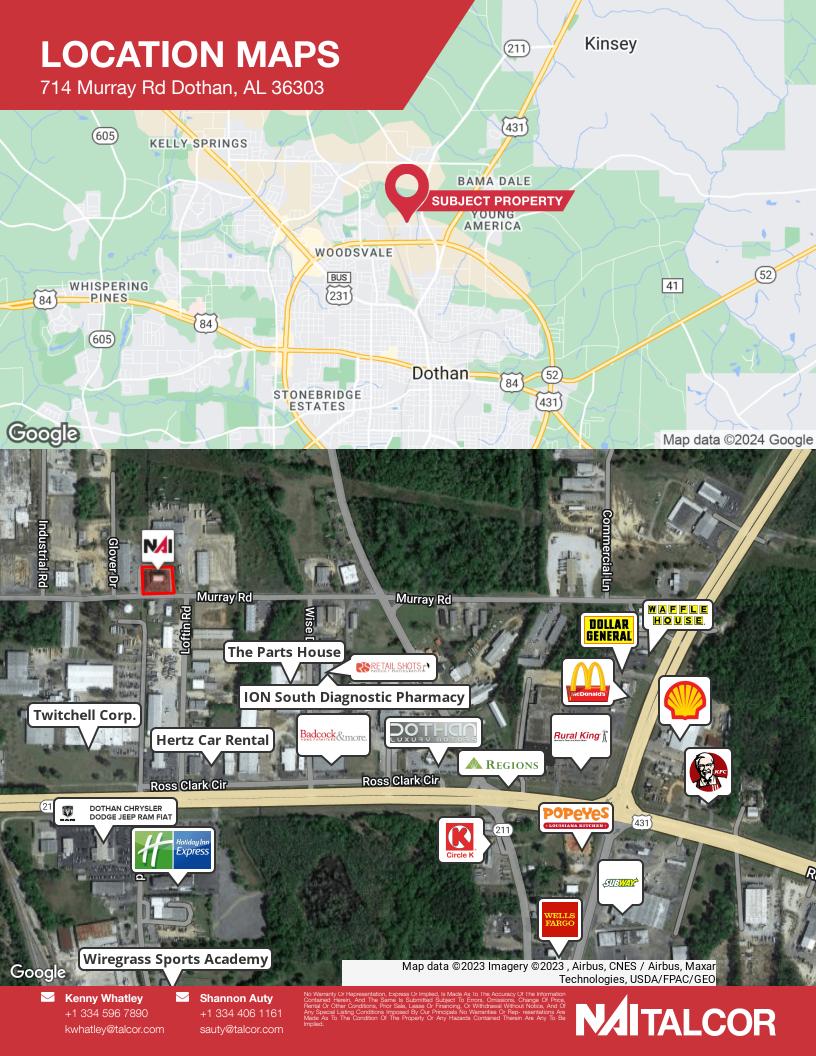

## **FOR LEASE**

## OFFICE BUILDING

Prime office building spanning 8,500 sq ft, conveniently located just off Ross Clark Circle. This 2-story property offers a seamless blend of functionality, accessibility, and sophistication with abundant office space. The 1st floor features an inviting lobby with a brick floor, leading to 10 private offices, 2 offices connected by a shared bathroom, conference room(s), generous cubicle area, a kitchen, 6 bathrooms, and a locker/shower room. The upper level features a waiting area with 7 offices, complemented by storage spaces and a versatile training/conference room.