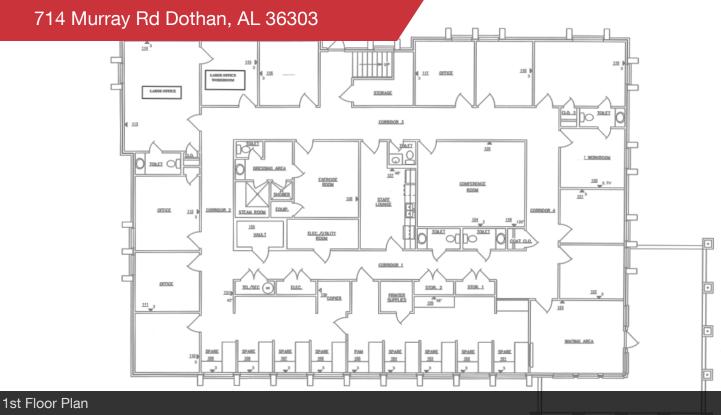

## **FLOOR PLANS**

## OFFICE BUILDING

Prime office building spanning 8,500 sq ft, conveniently located just off Ross Clark Circle. This 2-story property offers a seamless blend of functionality, accessibility, and sophistication with abundant office space. The 1st floor features an inviting lobby with a brick floor, leading to 10 private offices, 2 offices connected by a shared bathroom, conference room(s), generous cubicle area, a kitchen, 6 bathrooms, and a locker/shower room. The upper level features a waiting area with 7 offices, complemented by storage spaces and a versatile training/conference room.

- Space or floors can be subdivided
- 5,712 SF on 1st Floor + 2,790 SF on 2nd Floor
- 1st Floor: Lobby, 12 offices, cubicles, conference room & 6 bathrooms
- 2nd Floor: Lobby, 7 offices, conference room
- 3 new HVAC systems & Repainted 2022