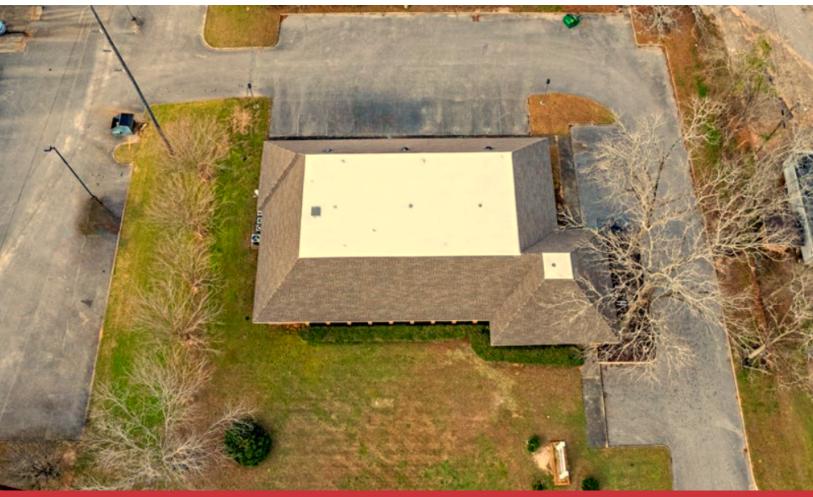

## OFFICE BUILDING

Prime office building spanning 8,500 sq ft, conveniently located just off Ross Clark Circle. This 2-story property offers a seamless blend of functionality, accessibility, and sophistication with abundant office space. The 1st floor features an inviting lobby with a brick floor, leading to 10 private offices, 2 offices connected by a shared bathroom, conference room(s), generous cubicle area, a kitchen, 6 bathrooms, and a locker/shower room. The upper level features a waiting area with 7 offices, complemented by storage spaces and a versatile training/conference room.

- Space or floors can be subdivided
- 5,712 SF on 1st Floor + 2,790 SF on 2nd Floor
- 1st Floor: Lobby, 12 offices, cubicles, conference room & 6 bathrooms
- 2nd Floor: Lobby, 7 offices, conference room
- 3 new HVAC systems & Repainted 2022