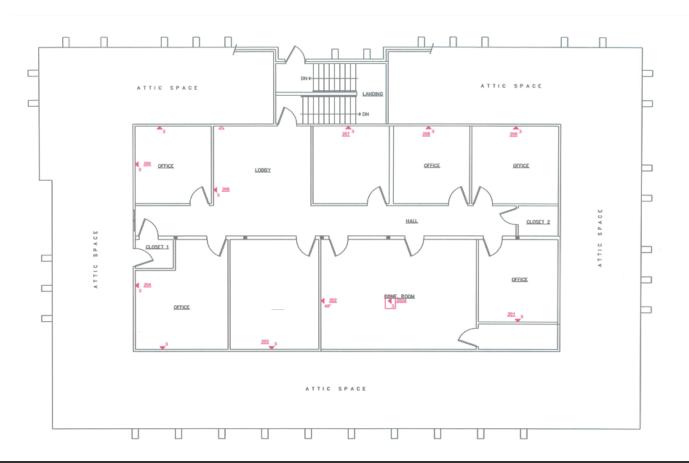

## **FLOOR PLANS**

## OFFICE BUILDING

Prime office building spanning 8,500 sq ft, conveniently located just off Ross Clark Circle. This 2-story property offers a seamless blend of functionality, accessibility, and sophistication with abundant office space. The 1st floor features an inviting lobby with a brick floor, leading to 10 private offices, 2 offices connected by a shared bathroom, conference room(s), generous cubicle area, a kitchen, 6 bathrooms, and a locker/shower room. The upper level features a waiting area with 7 offices, complemented by storage spaces and a versatile training/conference room.

- Space or floors can be subdivided
- 5,712 SF on 1st Floor + 2,790 SF on 2nd Floor
- 1st Floor: Lobby, 12 offices, cubicles, conference room & 6 bathrooms
- 2nd Floor: Lobby, 7 offices, conference room
- 3 new HVAC systems & Repainted 2022