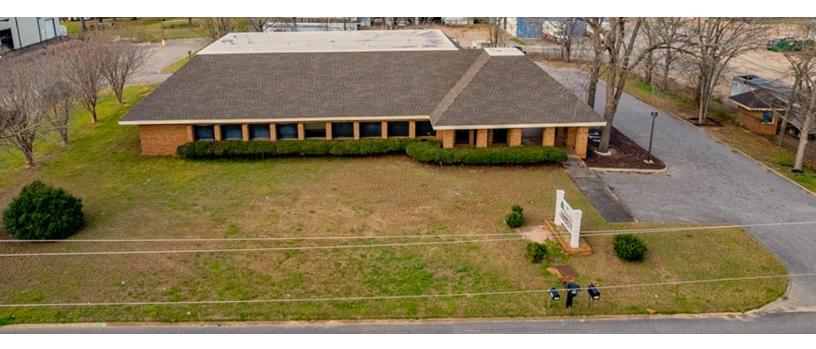

## OFFICE BUILDING

Prime office building spanning 8,500 sq ft, conveniently located just off Ross Clark Circle. This 2-story property offers a seamless blend of functionality, accessibility, and sophistication with abundant office space. The 1st floor features an inviting lobby with a brick floor, leading to 10 private offices, 2 offices connected by a shared bathroom, conference room(s), generous cubicle area, a kitchen, 6 bathrooms, and a locker/shower room. The upper level features a waiting area with 7 offices, complemented by storage spaces and a versatile training/conference room.

- Space or floors can be subdivided
- 5,712 SF on 1st Floor + 2,790 SF on 2nd Floor
- 1st Floor: Lobby, 12 offices, cubicles, conference room & 6 bathrooms
- 2nd Floor: Lobby, 7 offices, conference room
- 3 new HVAC systems & Repainted 2022