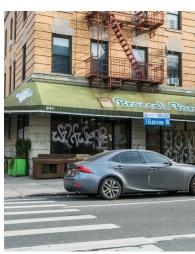

#### **Location Overview**

Located in the Crown Heights neighborhood of Brooklyn between Pacific St & Dean St near the Franklin Ave subway station.

Nearest Transit: A, C, & S trains at Franklin Ave and the B49 & B65 bus lines.

Nearby tenants include Endless Life Brewing, Dunkin', Planet Fitness, Shake Shack, Food Garden Market, Blink Fitness, Doris, The Fly, Cafe Calaca, Friends and Lovers, Silver Rice, Furman's Coffee, and more!