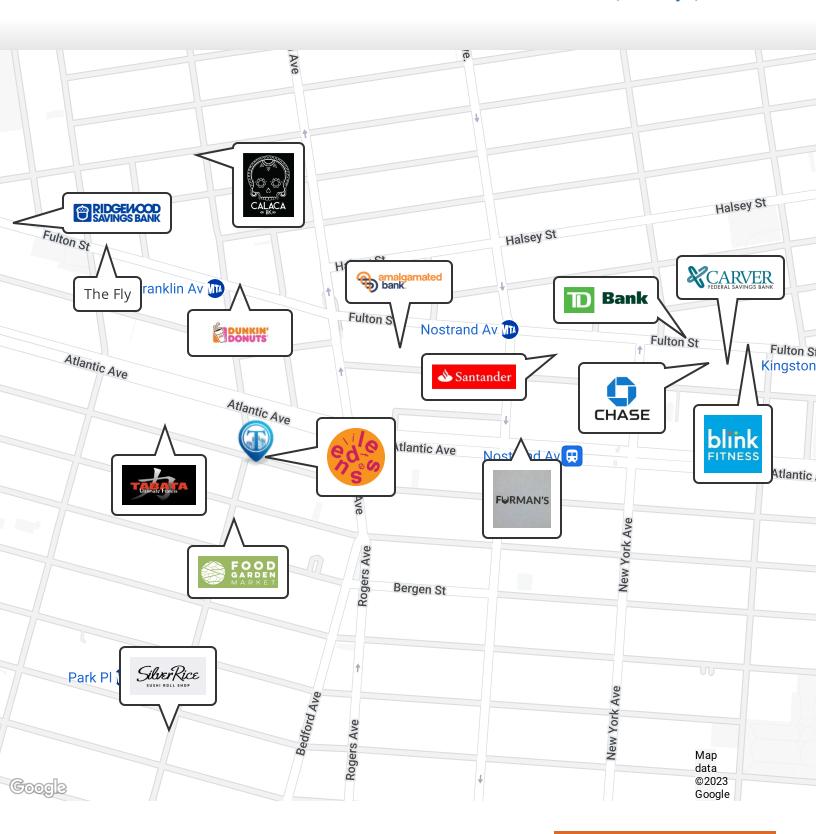

Nearby tenants include Endless Life Brewing, Dunkin', Planet Fitness, Shake Shack, Food Garden Market, Blink Fitness, Doris, The Fly, Cafe Calaca, Friends and Lovers, Silver Rice, Furman's Coffee, and more!

#### Retailer Map

591 Franklin Avenue, Brooklyn, NY 11238

FOR LEASE • 1,800 SF • For Pricing

Call: 718-437-6100

Shlomi Bagdadi 718.437.6100 sb@tristatecr.com

Avi Akiva 718.437.6100 x110
Avi.A@TriStateCR.com