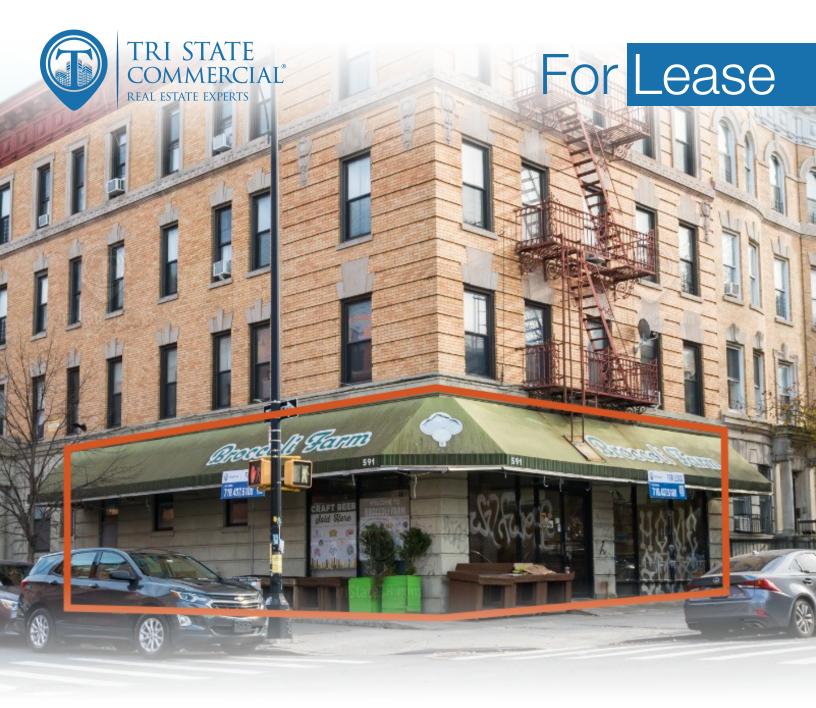

# Corner Retail Space with Basement

1,800 SF

591 Franklin Avenue • Brooklyn • NY • For Pricing Call: 718-437-6100

### **Property Summary**

591 Franklin Avenue, Brooklyn, NY 11238

#### **Location Overview**

Located in the Crown Heights neighborhood of Brooklyn between Pacific St & Dean St near the Franklin Ave subway station.

Nearest Transit: A, C, & S trains at Franklin Ave and the B49 & B65 bus lines.

#### Main Highlights

- Corner space
- Basement
- ▶ Deal making landlord
- Well priced

FOR LEASE • 1,800 SF • For Pricing

Call: 718-437-6100

Shlomi Bagdadi 718.437.6100 sb@tristatecr.com

Avi Akiva
718.437.6100 x110
Avi.A@TriStateCR.com